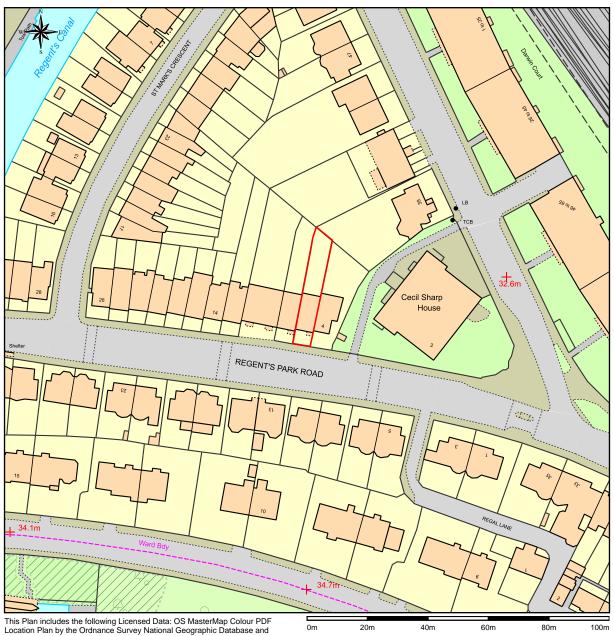

## 6 Regent's Park Road, NW1 7TX

This Plan includes the following Licensed Data: OS MasterMap Colour PDF Location Plan by the Ordnance Survey National Geographic Database and incorporating surveyed revision available at the date of production. Reproduction in whole or in part is prohibited without the prior permission of Ordnance Survey. The representation of a road, track or path is no evidence of a right of way. The representation of features, as lines is no evidence of a property boundary. © Crown copyright and database rights, 2021. Ordnance Survey 0100031673

Scale: 1:1250, paper size: A4

Site Location Plan