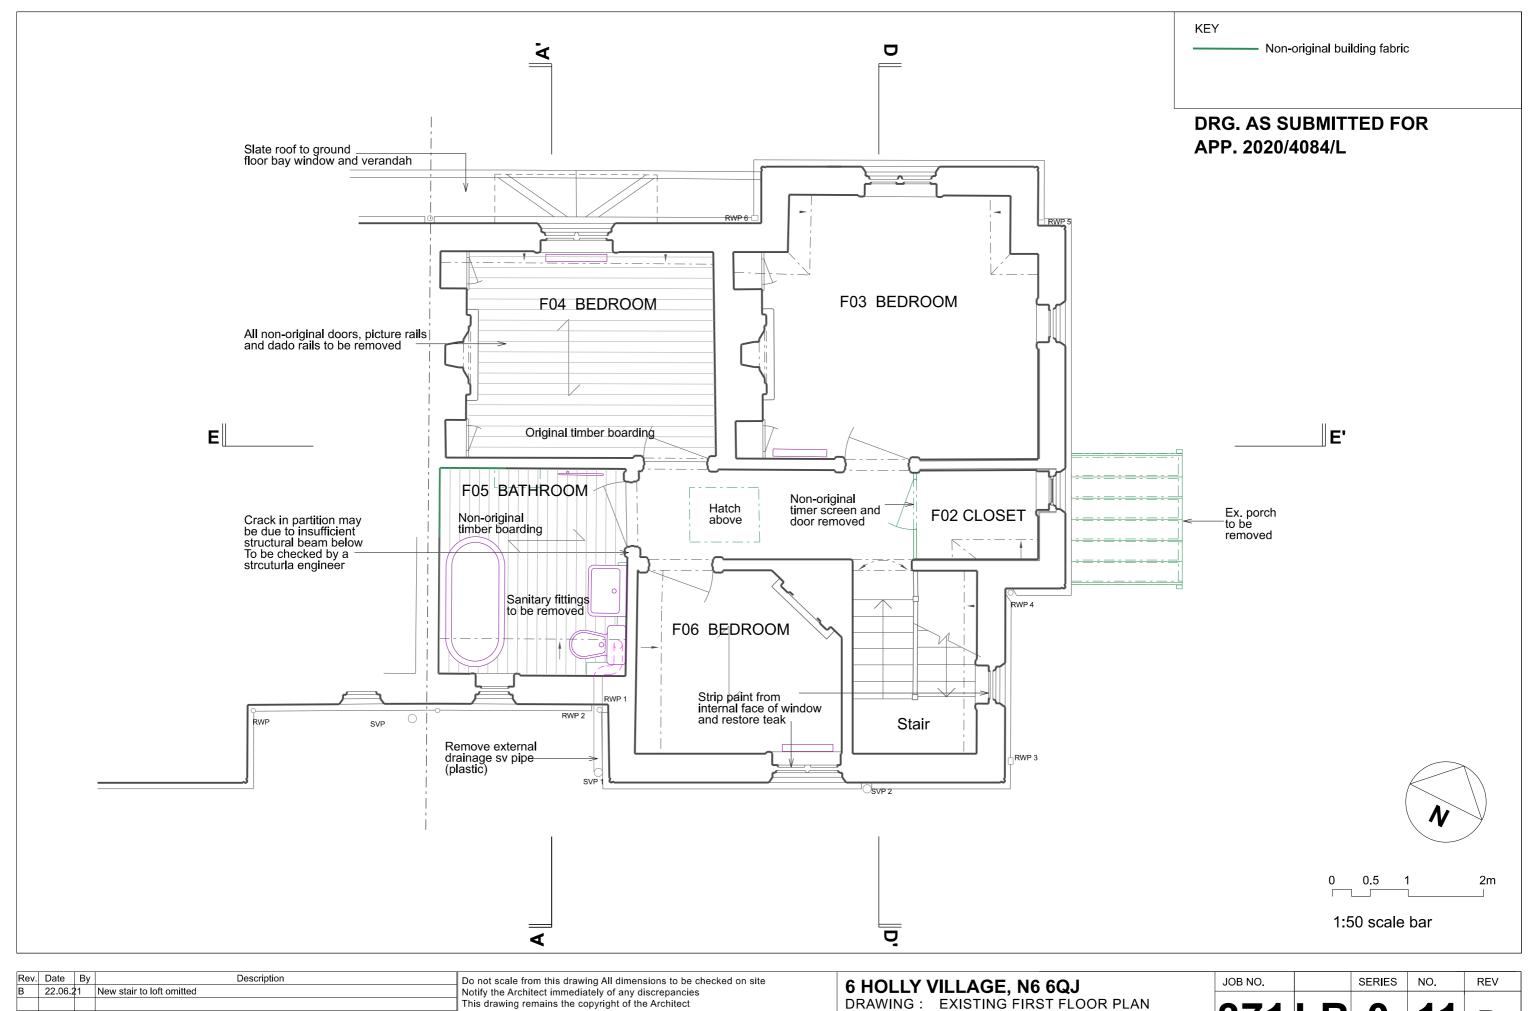

SCALE : 1:50 at A3 DATE : 19.07.20

| JOB NO | ).   |    | SERIES | NO. | REV |  |
|--------|------|----|--------|-----|-----|--|
| 37     | '1 L | .B | 0      | 11  | В   |  |

| Α | 22.06.2 | 1 | Location of new opening in ceiling revised | Notify the Architect immediately of any discrepancies              |
|---|---------|---|--------------------------------------------|--------------------------------------------------------------------|
|   |         |   |                                            | This drawing remains the copyright of the Architect                |
|   |         |   |                                            | AAB architects                                                     |
|   |         |   |                                            | Studio 35, Bickerton House, 25 Bickerton Road, London N19 5JT      |
|   |         |   |                                            | Tel 020 7281 8955 mail@aabarchitects.co.uk www.aabarchitects.co.uk |