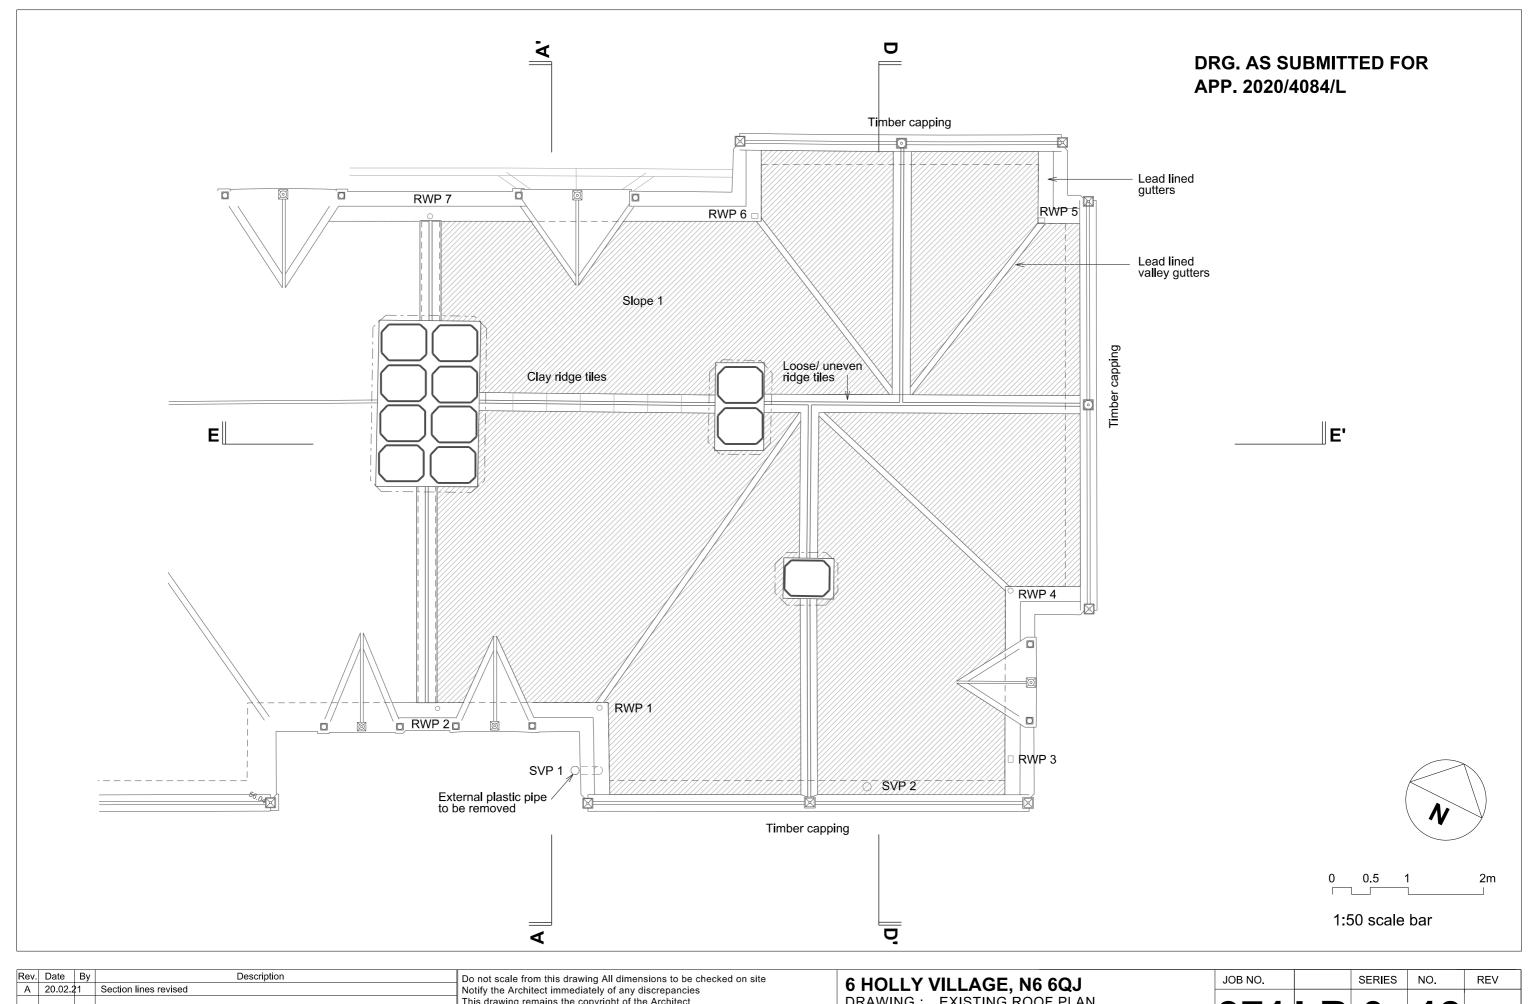

DRAWING: EXISTING ROOF PLAN

SCALE : 1:50 at A3 DATE : 19.03.20

| JOB NO. |    | SERIES | NO. | REV |
|---------|----|--------|-----|-----|
| 371     | LB | 0      | 13  | A   |

| Rev. Date | By | Description | Do not scale from this drawing All dimensions to be checked on site                                                                                                                                                                                       | 6 HOLLY VILLAGE, N6                                            | JOB NO. |    | SERIES | NO. |
|-----------|----|-------------|-----------------------------------------------------------------------------------------------------------------------------------------------------------------------------------------------------------------------------------------------------------|----------------------------------------------------------------|---------|----|--------|-----|
|           |    |             | Notify the Architect immediately of any discrepancies This drawing remains the copyright of the Architect  AAB architects Studio 9, Bickerton House, 25 Bickerton Road, London N19 5JT Tel 020 7281 8955 mail@aabarchitects.co.uk www.aabarchitects.co.uk | DRAWING: EXISTING SECTION D-D SCALE: 1:50 at A3 DATE: 06.02.21 | 371     | LB | 0      | 23  |