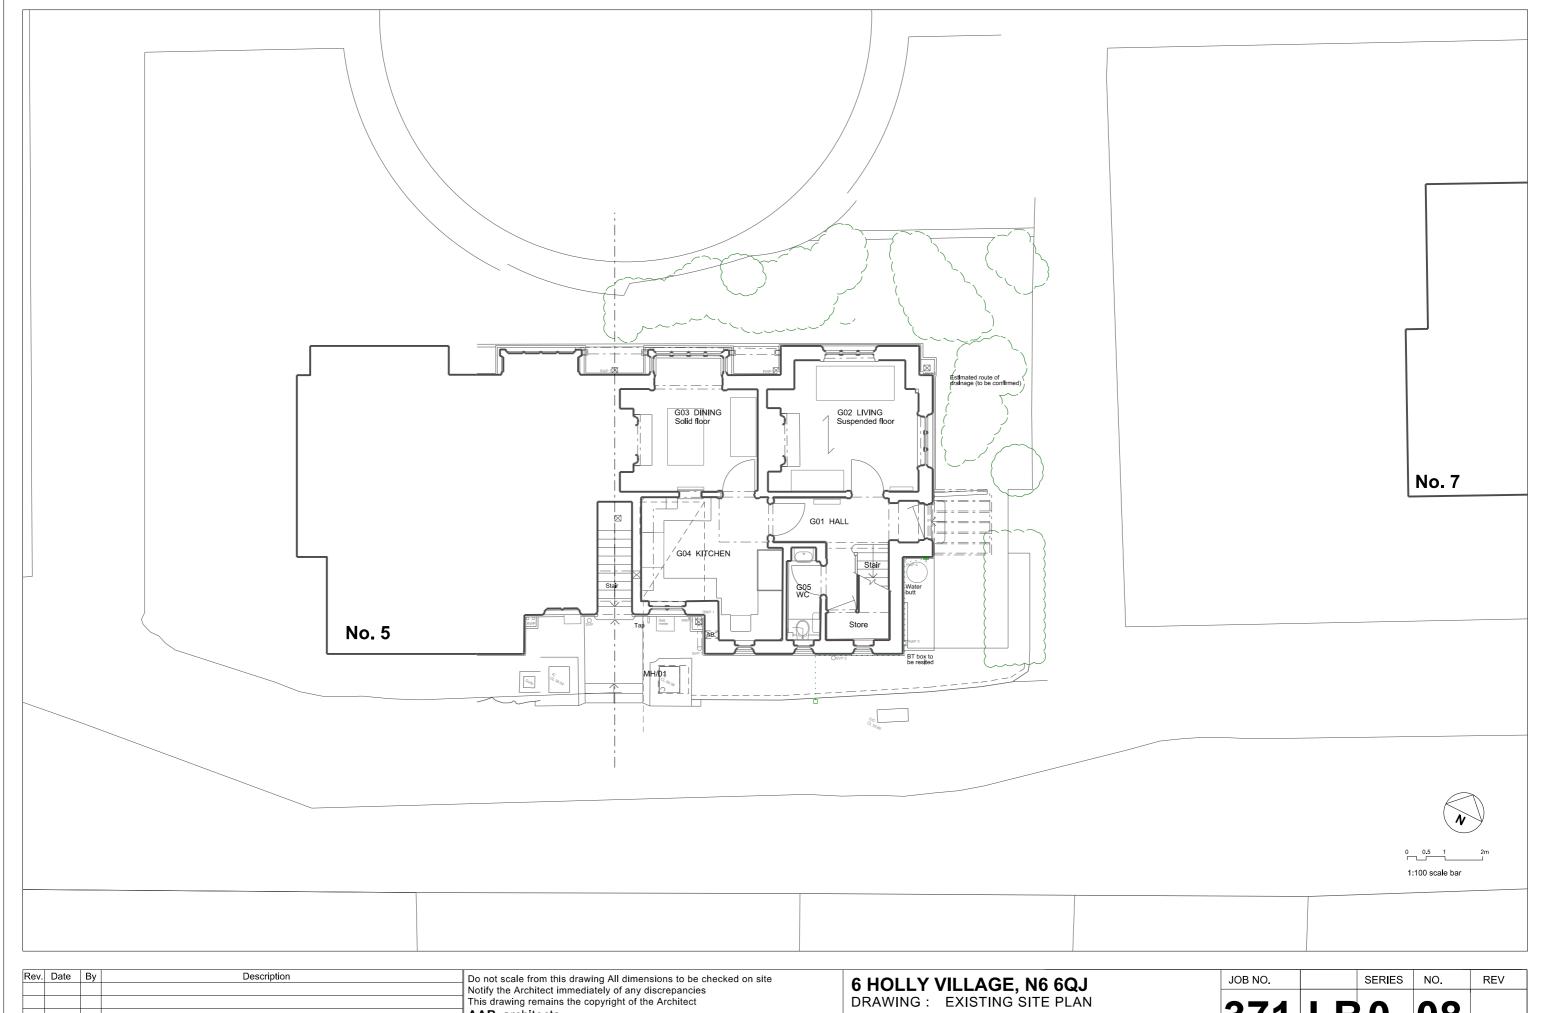

| SCALE | : | 1:100 at A3 |
|-------|---|-------------|
| DATE  | • | 19.03.20    |

| JOB NO. |    | SERIES | NO. | REV |
|---------|----|--------|-----|-----|
| 371     | LB | 0      | 80  | _   |

| Rev | . Date  | Ву | Description               | Do not scale from this drawing All dimensions to be checked on site |
|-----|---------|----|---------------------------|---------------------------------------------------------------------|
| В   | 22.06.2 | 21 | New stair to loft omitted | Notify the Architect immediately of any discrepancies               |
|     |         |    |                           | This drawing remains the copyright of the Architect                 |
|     |         |    |                           | AAB architects                                                      |
|     |         |    |                           | Studio 35, Bickerton House, 25 Bickerton Road, London N19 5JT       |
|     |         |    |                           | Tel 020 7281 8955 mail@aabarchitects.co.uk www.aabarchitects.co.uk  |