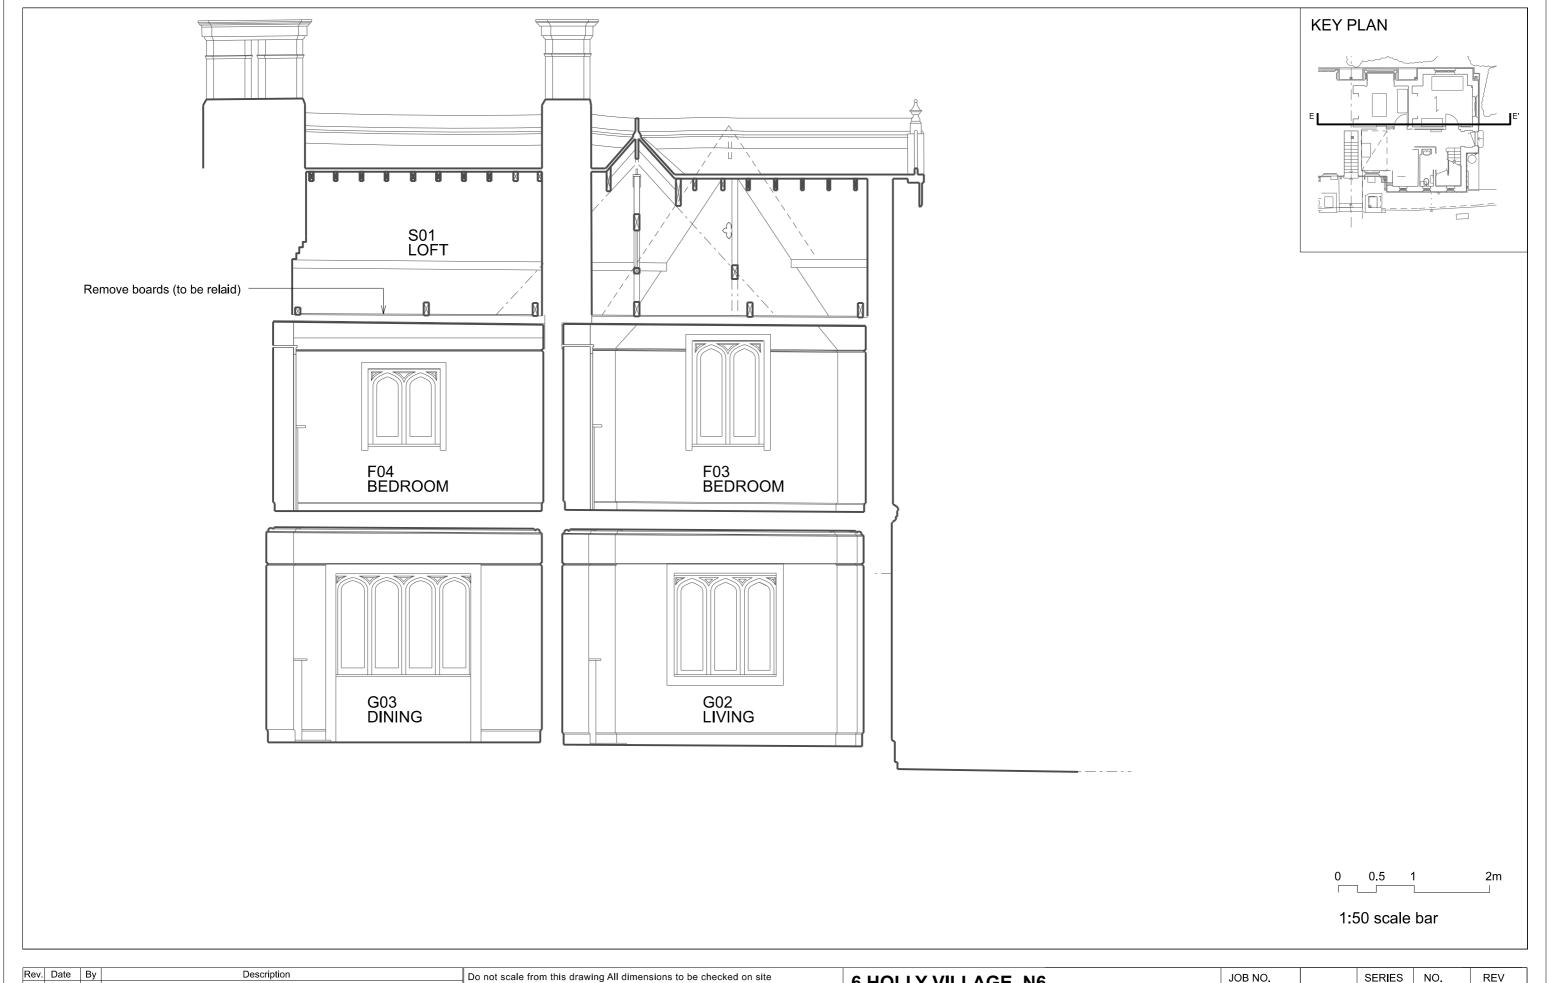

| Rev. Date By Description Do not scale from this drawing All dimensions to be                                                                                                                                                                                      |                                                                  | JOB NO. | SERIES | NO. | REV |
|-------------------------------------------------------------------------------------------------------------------------------------------------------------------------------------------------------------------------------------------------------------------|------------------------------------------------------------------|---------|--------|-----|-----|
| A 18.06.21 Opening for new stair omitted  Notify the Architect immediately of any discrepancie This drawing remains the copyright of the Architect  AAB architects Studio 35, Bickerton House, 25 Bickerton Road, L  Tel 020 7281 8955 mail@aabarchitects.co.uk w | DRAWING: EXISTING SECTION E-E  SCALE: 1:50 at A3  DATE: 06.03.24 | 371     | LB 0   | 24  | Α   |