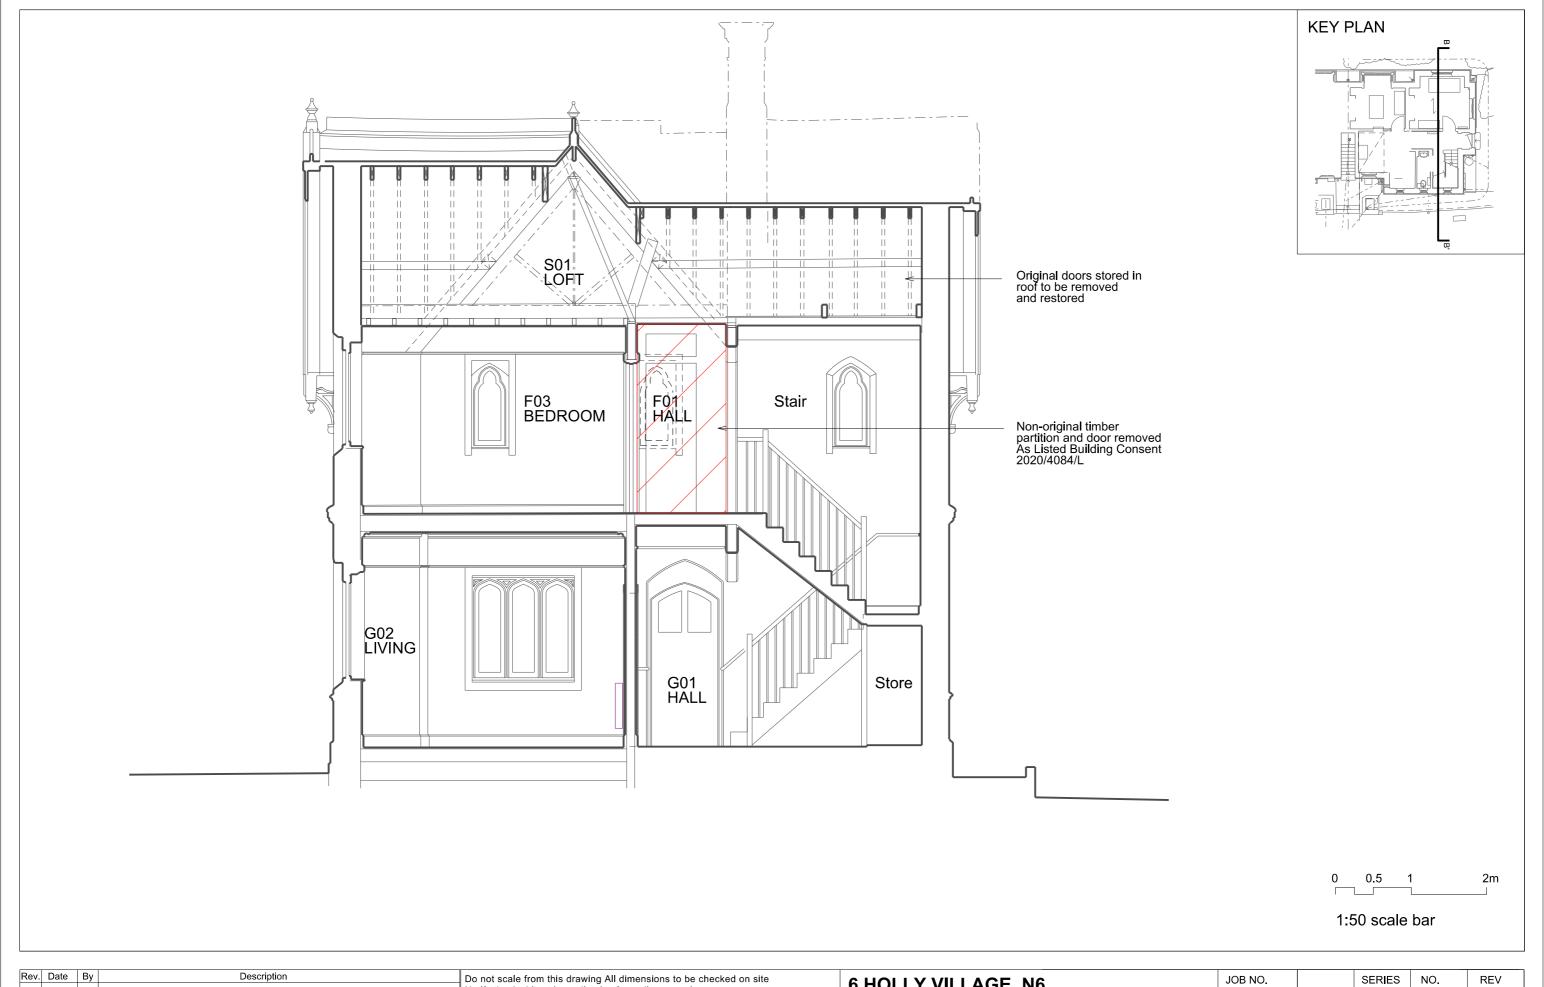

DRAWING: EXISTING ROOF PLAN

SCALE : 1:50 at A3 DATE : 19.03.20

| JOB NO. |    | SERIES | NO. | REV |
|---------|----|--------|-----|-----|
| 371     | LB | 0      | 13  | A   |

| Rev. Date | By | Description | Do not scale from this drawing All dimensions to be checked on site                                                                                                                                                                                       | 6 HOLLY VILLAGE, N6                                            | JOB NO. |    | SERIES | NO. |
|-----------|----|-------------|-----------------------------------------------------------------------------------------------------------------------------------------------------------------------------------------------------------------------------------------------------------|----------------------------------------------------------------|---------|----|--------|-----|
|           |    |             | Notify the Architect immediately of any discrepancies This drawing remains the copyright of the Architect  AAB architects Studio 9, Bickerton House, 25 Bickerton Road, London N19 5JT Tel 020 7281 8955 mail@aabarchitects.co.uk www.aabarchitects.co.uk | DRAWING: EXISTING SECTION D-D SCALE: 1:50 at A3 DATE: 06.02.21 | 371     | LB | 0      | 23  |