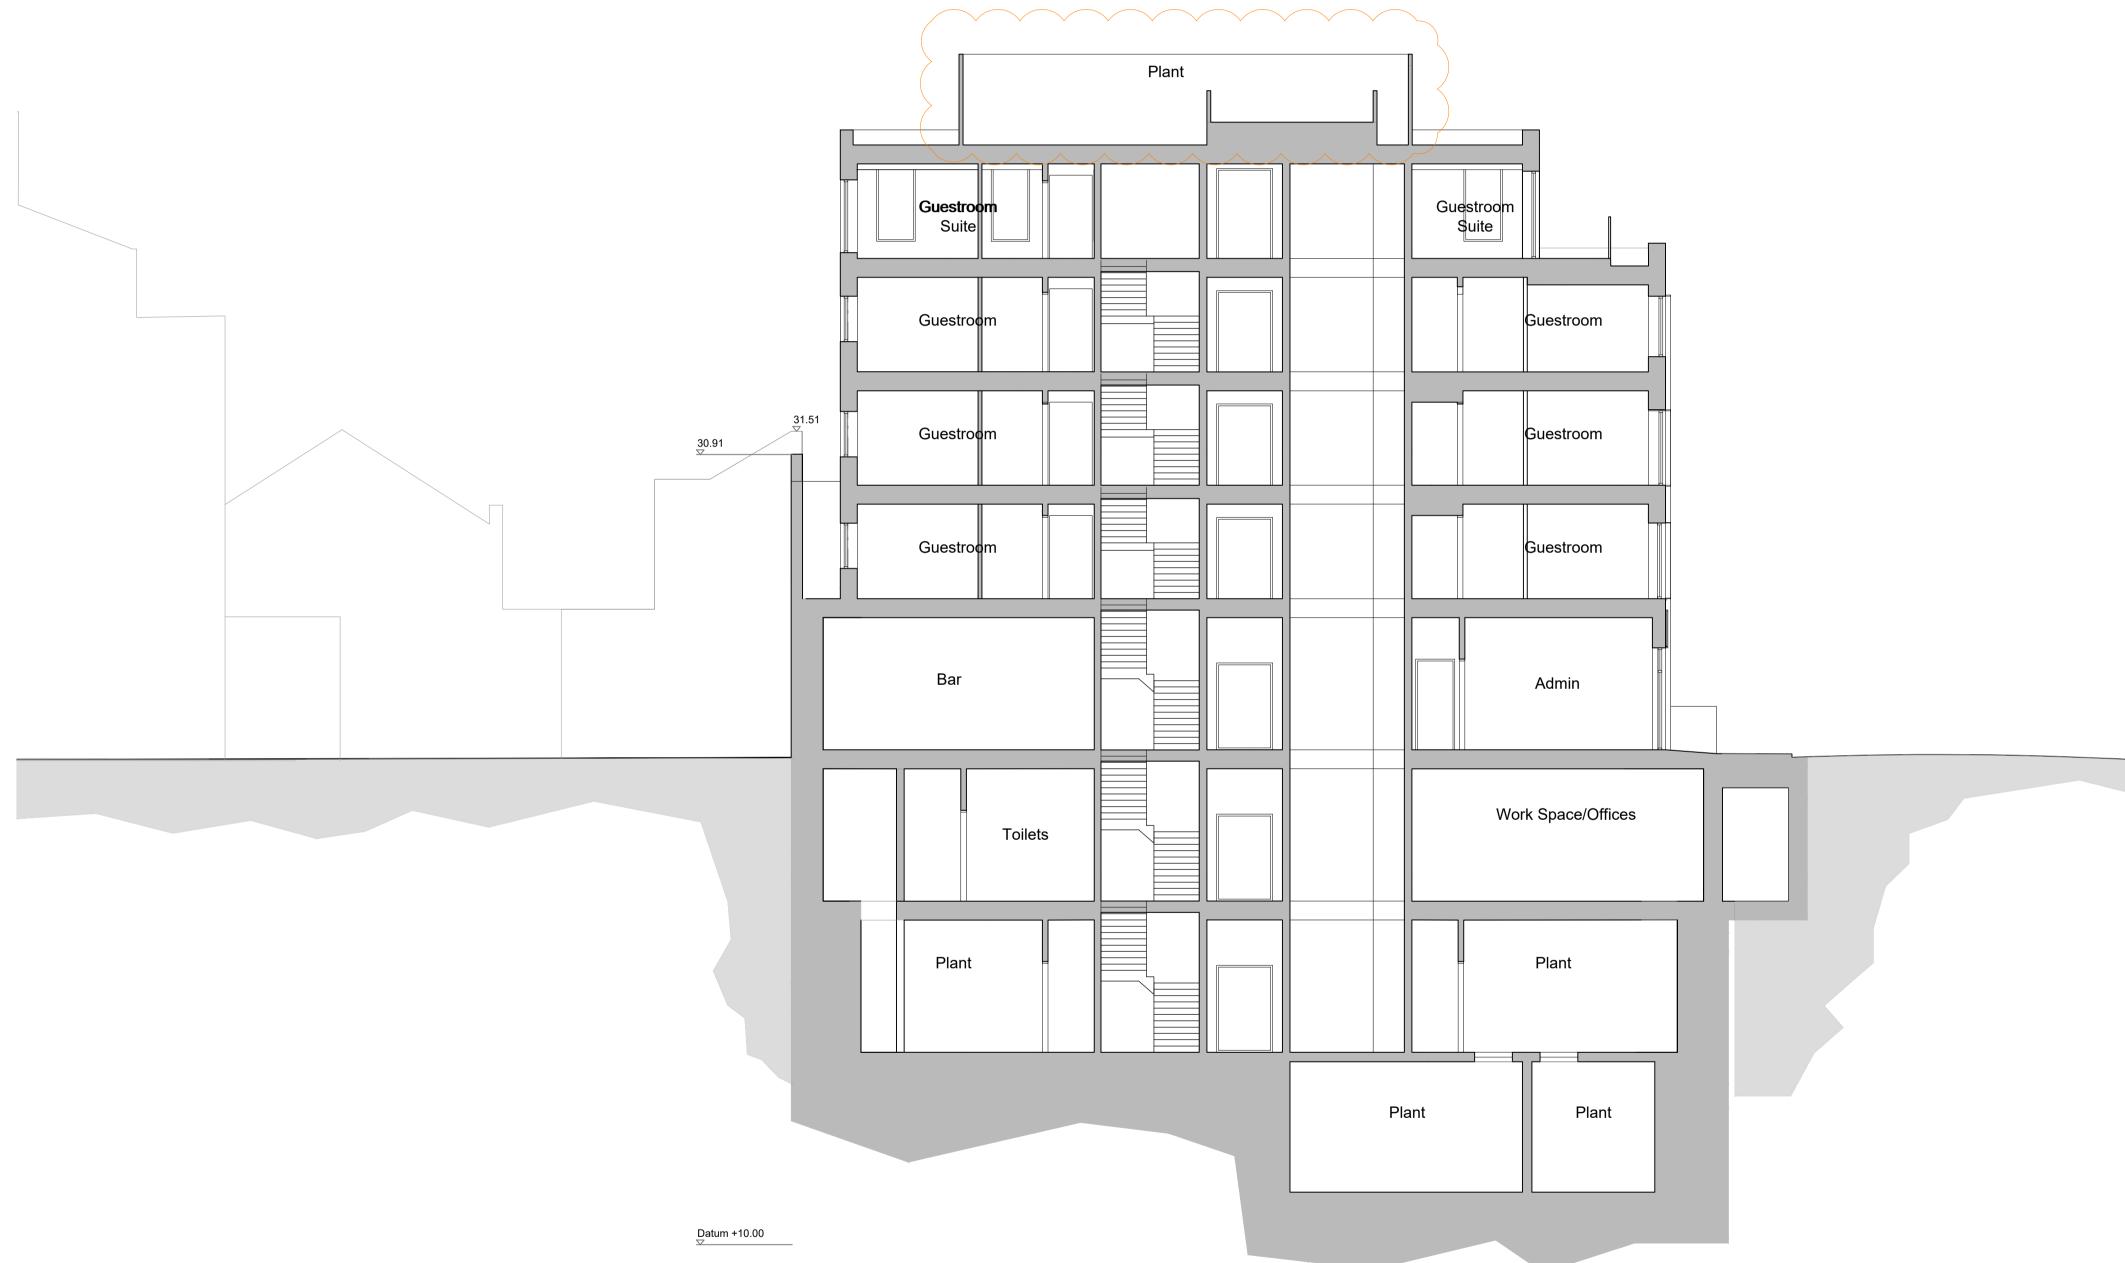

NOTES

| <ul><li>P3 Plant screen height i</li><li>P2 Updates to align with</li><li>P1 Party wall reinstated</li><li>P0 ISSUED FOR PLAN</li></ul> | n plans<br>following neighbour consultation | 07.05.21 PW FJ<br>15.03.21 PW FJ<br>28.01.21 PW FJ<br>20.11.20 FJ PW |
|-----------------------------------------------------------------------------------------------------------------------------------------|---------------------------------------------|----------------------------------------------------------------------|
| rev amendments                                                                                                                          |                                             | date by chk                                                          |
| dexter<br>moren<br>associates                                                                                                           |                                             | 57d<br>jamestown road<br>london nw1 7db<br>UK                        |
| architecture urban design<br>interior design creative media<br>www.dextermoren.com<br>dma@dextermoren.com                               |                                             | t: 020 7267 4440                                                     |
| <sup>project</sup><br>Bayham Street<br>London, NW1 0EY                                                                                  |                                             |                                                                      |
| client<br>Camden Lifes                                                                                                                  | style (UK) Ltd                              |                                                                      |
| drawing title<br>Proposed Se                                                                                                            | ction BB                                    |                                                                      |
| drawing status                                                                                                                          |                                             |                                                                      |
| PLANNIN                                                                                                                                 | G                                           |                                                                      |
| scale<br>1:100 @ A1<br>1:200 @ A3                                                                                                       | <sup>date</sup><br>20.11.20                 | drawn by<br>FJ                                                       |
| job no.                                                                                                                                 | drawing no.                                 | revision                                                             |
| 1783                                                                                                                                    | A-120-002                                   | P3                                                                   |