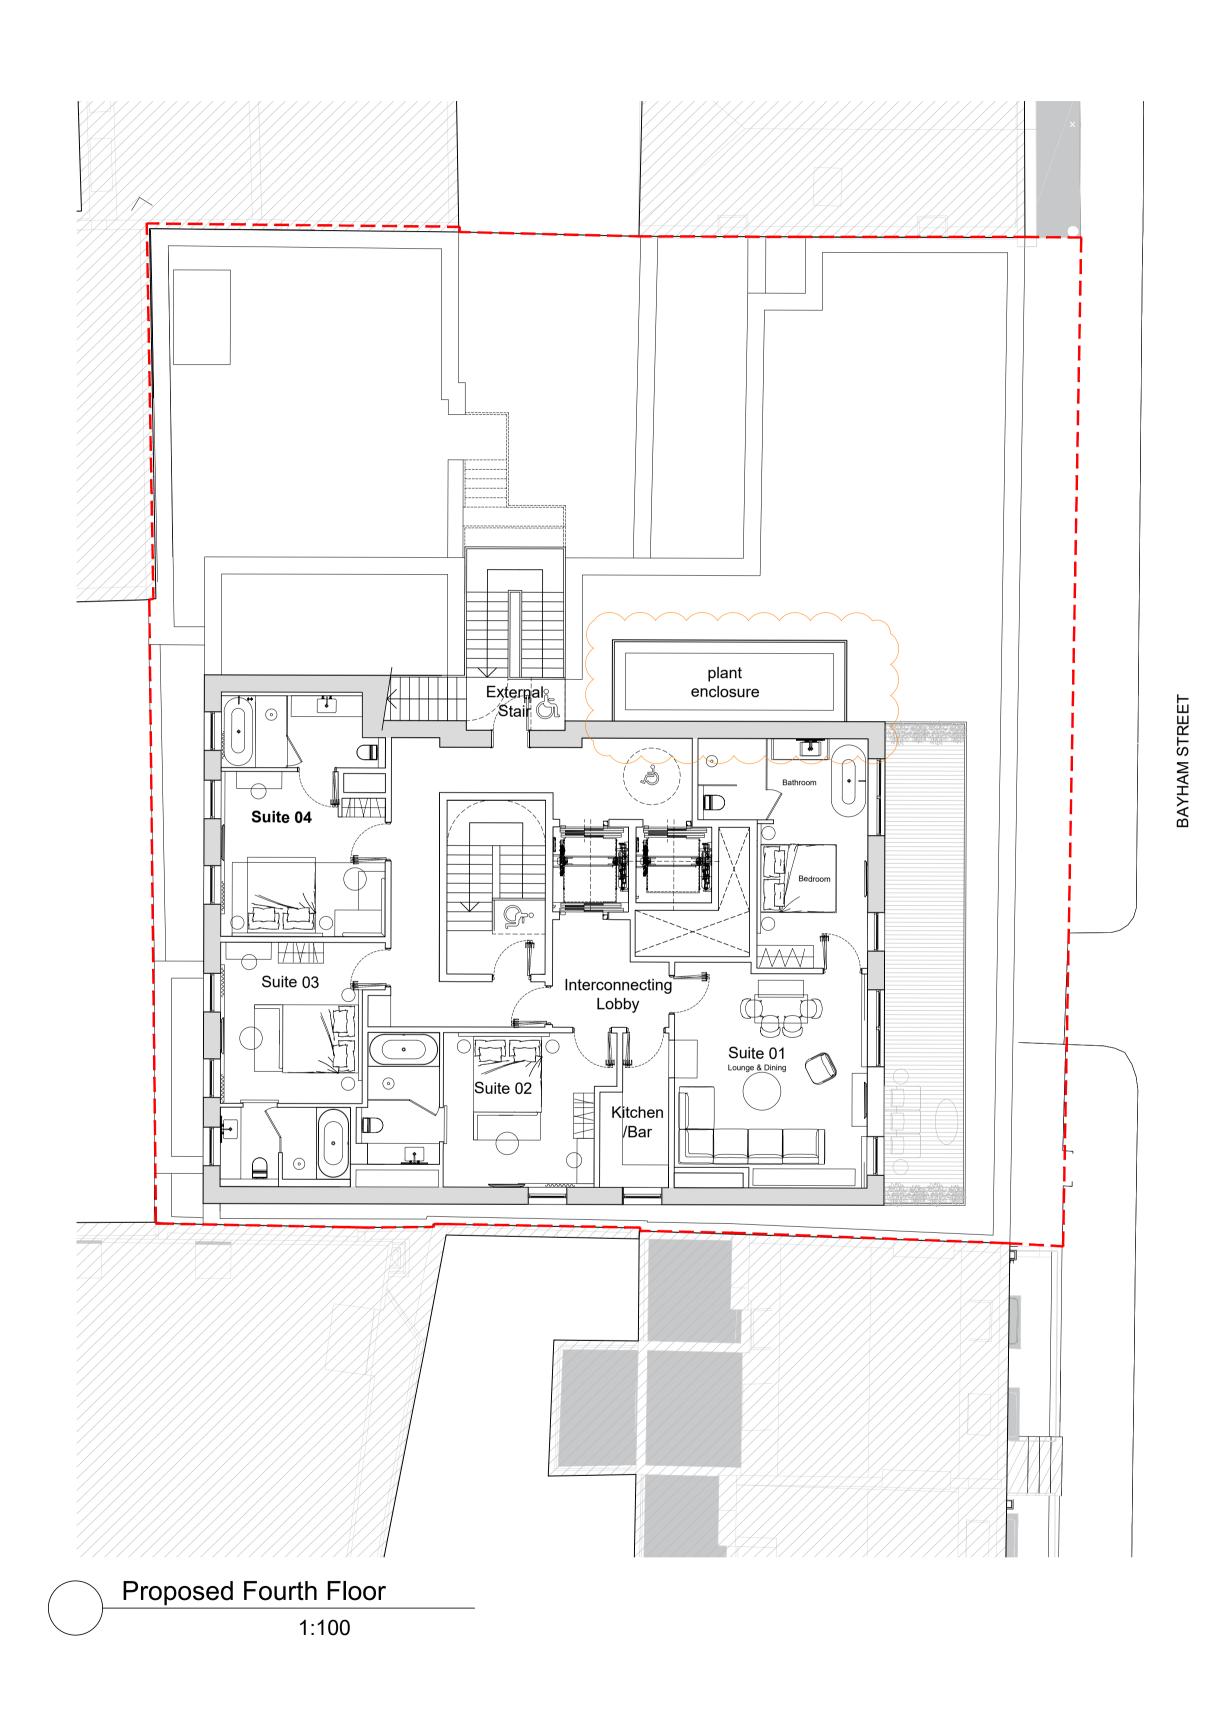

NOTES

| <ul><li>P3 Plant area shown ar</li><li>P2 Updated to client co</li><li>P1 1800mm privacy film</li><li>P0 ISSUED FOR PLAN</li></ul> | n noted          | 07.05.21 PW FJ<br>15.03.21 PW FJ<br>28.01.21 PW FJ<br>20.11.20 FJ PW |
|------------------------------------------------------------------------------------------------------------------------------------|------------------|----------------------------------------------------------------------|
| rev amendments                                                                                                                     |                  | date by chk                                                          |
| dexter<br>moren<br>associates                                                                                                      |                  | 57d<br>jamestown road<br>london nw1 7db<br>UK                        |
| architecture urban design<br>interior design creative me<br>www.dextermoren.com<br>dma@dextermoren.com<br>architecture             |                  | t: 020 7267 4440                                                     |
| <sup>project</sup><br>Bayham Stre<br>London, NW                                                                                    |                  |                                                                      |
| <sup>client</sup><br>Camden Life                                                                                                   | style (UK) Ltd   |                                                                      |
| drawing title<br>Proposed Fo                                                                                                       | urth Floor Plan  |                                                                      |
| drawing status                                                                                                                     |                  |                                                                      |
| PLANNIN                                                                                                                            | G                |                                                                      |
| scale<br>1:100 @ A1<br>1:200 @ A3                                                                                                  | date<br>20.11.20 | drawn by<br>FJ                                                       |
| job no.                                                                                                                            | drawing no.      | revision                                                             |
| 1783                                                                                                                               | A-100-104        | P3                                                                   |