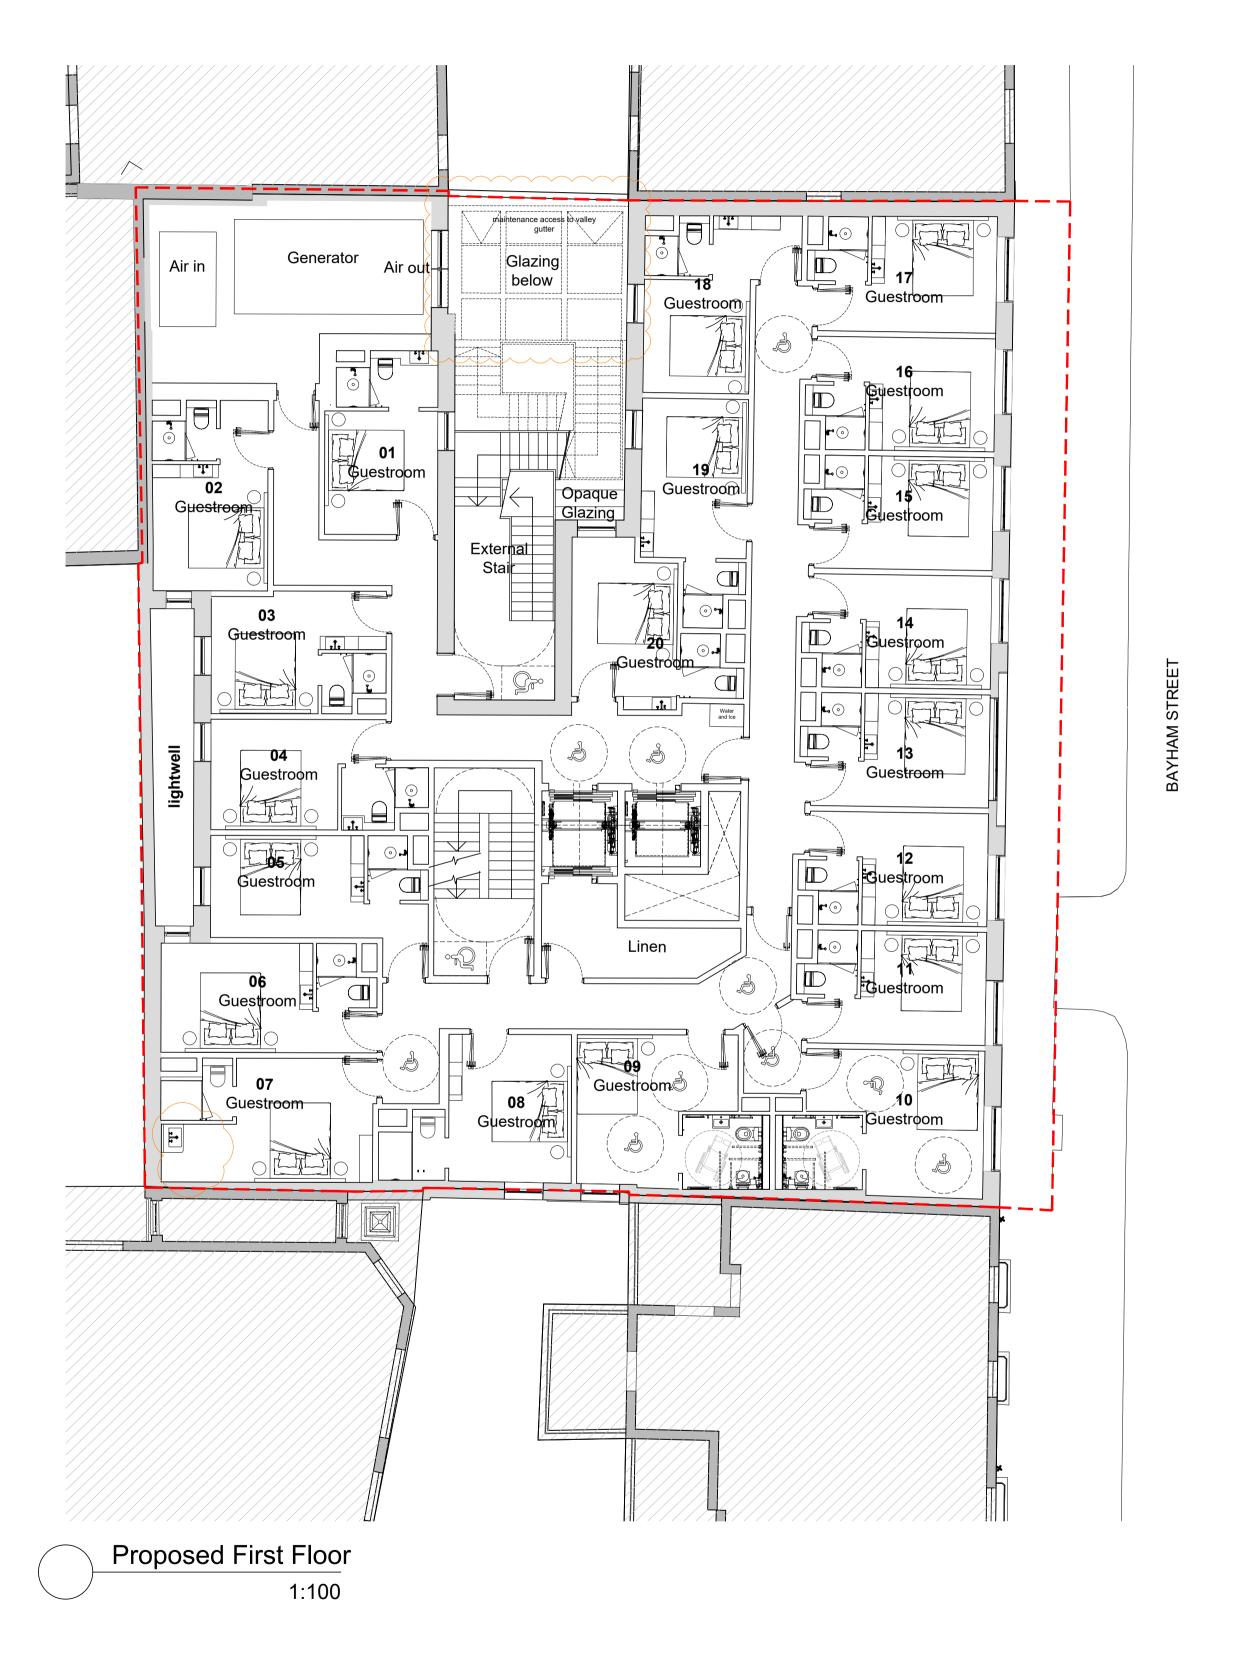

Copyright: All rights reserved. This drawing must not be reproduced without permission.

Only the original drawing should be relied upon. Contractors, sub-contractors and suppliers must verify all dimensions on site before commencing any work or making any shop drawings.

All shop drawings to be submitted to the architect / interior designer for comment prior to fabrication.

This drawing is to be read in conjunction with the architect's / interior designer's specification, bills of quantities / schedules, structural, mechanical & electrical drawings and all discrepancies are to be reported to the architect / interior designer.

Do not scale from this drawing. Dimensions are in millimetres unless otherwise stated.

NOTES

| P3 Detail to canopy added