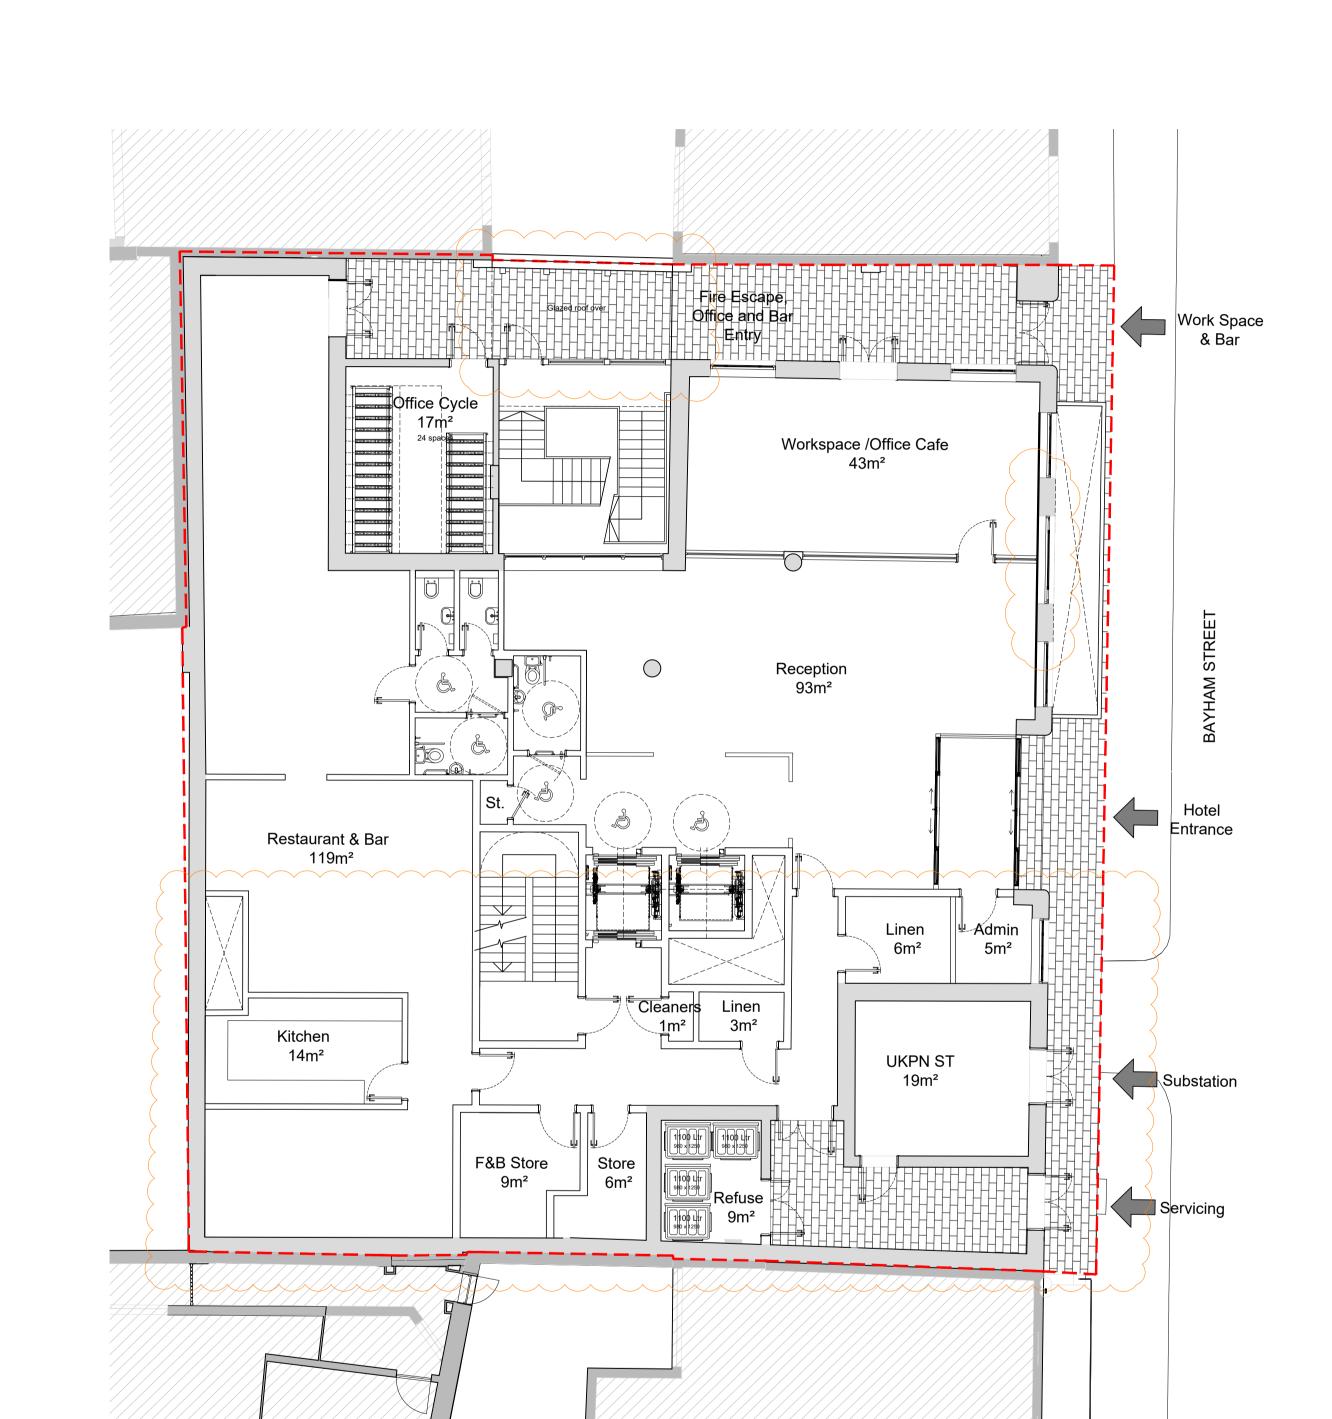

Proposed Ground Floor 1:100 Copyright: All rights reserved. This drawing must not be reproduced without permission.

Only the original drawing should be relied upon. Contractors, sub-contractors and suppliers must verify all dimensions on site before commencing any work or making any shop drawings.

Do not scale from this drawing. Dimensions are in millimetres unless otherwise stated.

NOTES

| P3 BOH areas reconfigured; updates to glazing P2 Canopy added and stair reconfigured, access to cafe updated P1 Updated following objections to substation location P0 ISSUED FOR PLANNING | 12.05.21<br>15.04.21<br>15.03.21<br>20.11.20  | FJ  | FJ<br>PW<br>FJ<br>PW |
|--------------------------------------------------------------------------------------------------------------------------------------------------------------------------------------------|-----------------------------------------------|-----|----------------------|
| rev amendments                                                                                                                                                                             | date                                          | by  | chl                  |
| dexter<br>moren<br>associates                                                                                                                                                              | 57d<br>jamestown road<br>london nw1 7db<br>UK |     |                      |
| architecture urban design interior design creative media www.dextermoren.com dma@dextermoren.com                                                                                           | t: 020 7                                      | 267 | 444                  |
| architecture                                                                                                                                                                               |                                               |     |                      |
| project  Raybam Stroot                                                                                                                                                                     |                                               |     |                      |
| Bayham Street<br>London, NW1 0EY                                                                                                                                                           |                                               |     |                      |
| client                                                                                                                                                                                     |                                               |     |                      |

## Camden Lifestyle (UK) Ltd

drawing title
Proposed Ground Floor

drawing status

| PL | .AN | lN | INC |
|----|-----|----|-----|
|----|-----|----|-----|

|            | 1.1.        |          |
|------------|-------------|----------|
| scale      | date        | drawn by |
| 1:100 @ A1 | 20.11.20    | FJ       |
| 1:200 @ A3 |             |          |
| job no.    | drawing no. | revision |
| 1783       | A-100-100   | P3       |