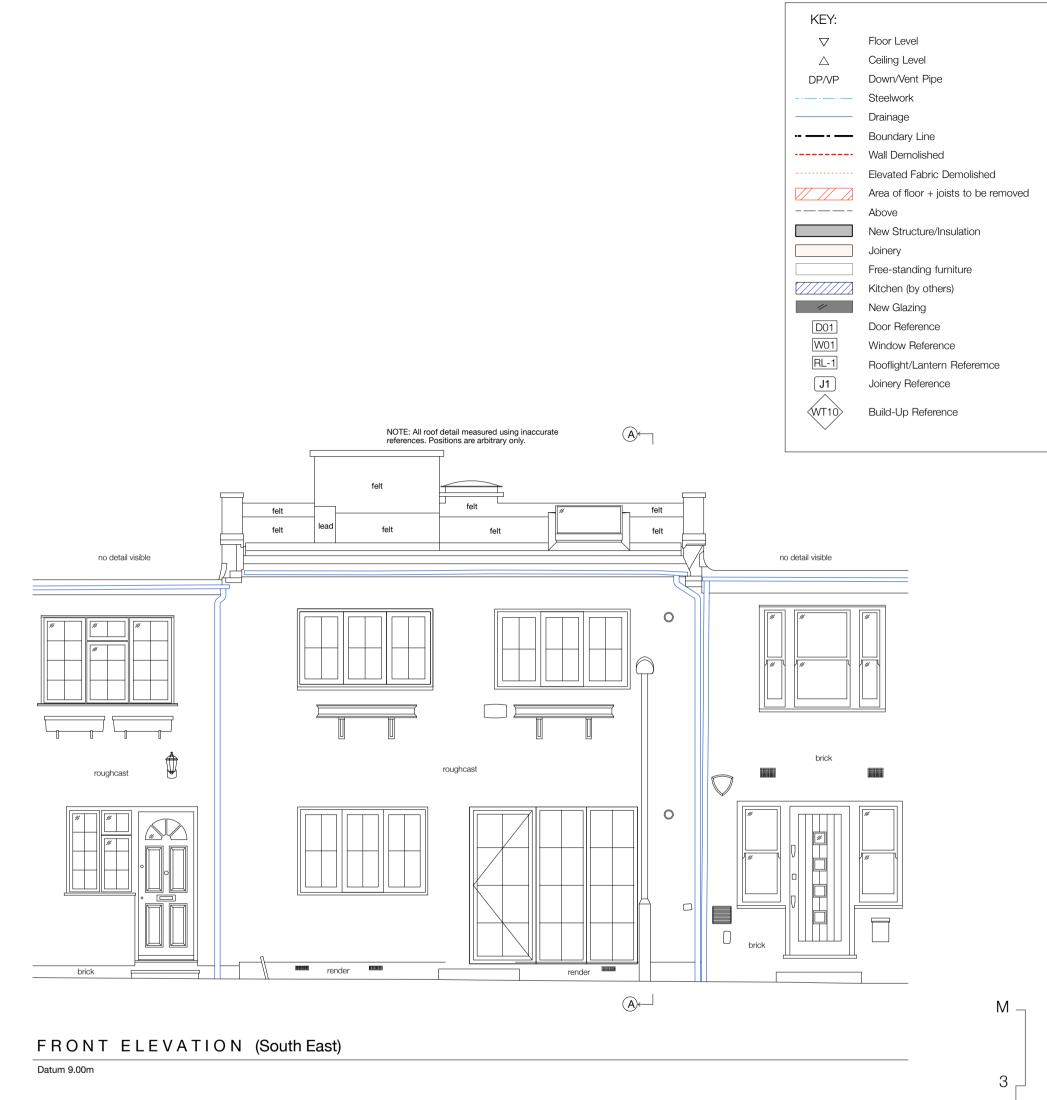

| 1      |  |
|--------|--|
|        |  |
| $\cap$ |  |

|          |                            |             |           |       |      |          | General Notes:<br>Do not take measurements from drawing.<br>Use only figured dimensions.<br>Verify all dimensions and levels on site and<br>report discrepancies to Employer.<br>Dimensions stated are measured from the<br>finishes. |  |
|----------|----------------------------|-------------|-----------|-------|------|----------|---------------------------------------------------------------------------------------------------------------------------------------------------------------------------------------------------------------------------------------|--|
| TITLE:   | Front Elevation (proposed) |             |           | NO:   | P200 | REV: PL3 | SANYA POLESCUK ARCHITECTS                                                                                                                                                                                                             |  |
| PROJECT: | 22 Elizabeth Mews, London  | SCALE: 1:50 | PAPER: A3 | DATE: |      |          | 8a BELSIZE COURT GARAGES LONDON NW3 5AJ<br>T:0207 431 8580 e-mail:enquiries@polescukarchitects.com                                                                                                                                    |  |