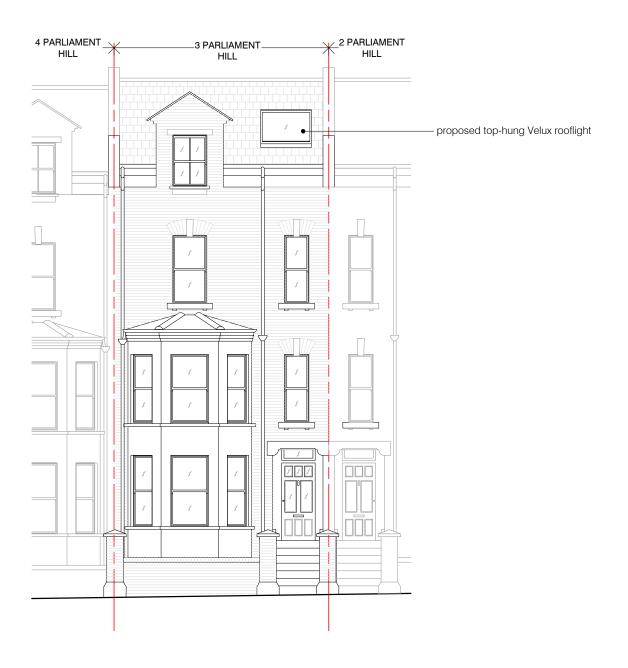

DO NOT SCALE FROM THE DRAWINGS.

01 PROPOSED FRONT ELEVATION scale 1:100

3 PARLIAMENT HILL, LONDON NW3 2SY

status / number PROPOSED/-200-P

1:100 @ A3 date

09.10.2020

BRIAN O'REILLY ARCHITECTS

31 Oval Road, London, NW1 7EA +44 (0)20 7267 1184 www.brianoreillyarchitects.com mail@brianoreillyarchitects.com drawing PROPOSED FRONT **ELEVATION** 