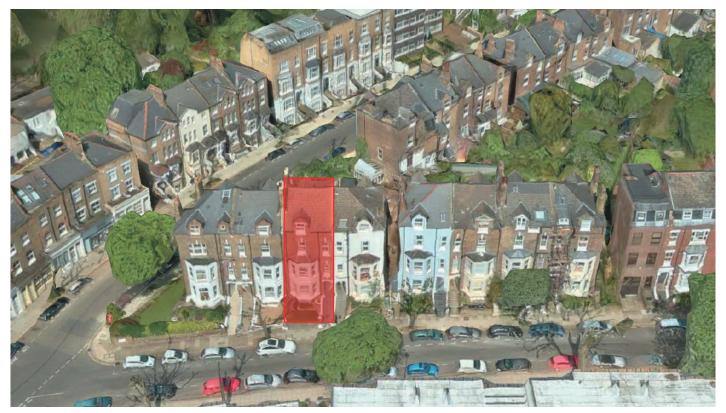

Aerial view

## SOUTH HILL PARK CONSERVATION AREA

The property is number 3 Parliament Hill, which is part of South Hill Park conservation area in Camden.

3 Parliament Hill