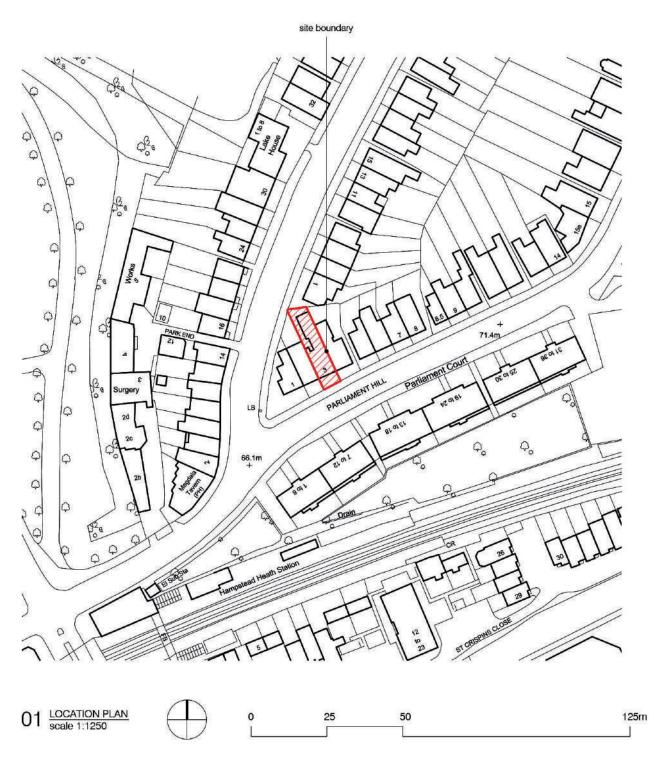

Aerial view

# Design & Access statement

3 PARLIAMENT HILL LONDON NW3 2SY

BRIAN O'REILLY ARCHITECTS

The Studio, 31 Oval Road London NW1 7EA

T. 020 7267 0300

## SOUTH HILL PARK CONSERVATION AREA

The property is number 3 Parliament Hill, which is part of South Hill Park conservation area in Camden.



3 Parliament Hill

### LOCATION

#### 3 PARLIAMENT HILL LONDON NW3 2SY



#### PROPOSAL

The property is a maisonette at the top two floors of 3 Parliament Hill.

The proposal introduces of two rooflights in the existing bedroom to ensure proper light and ventilation. The design creates minimal change to the existing appearance of the buillding.

Access remains unchanged other than there is more natural lights in these spaces.