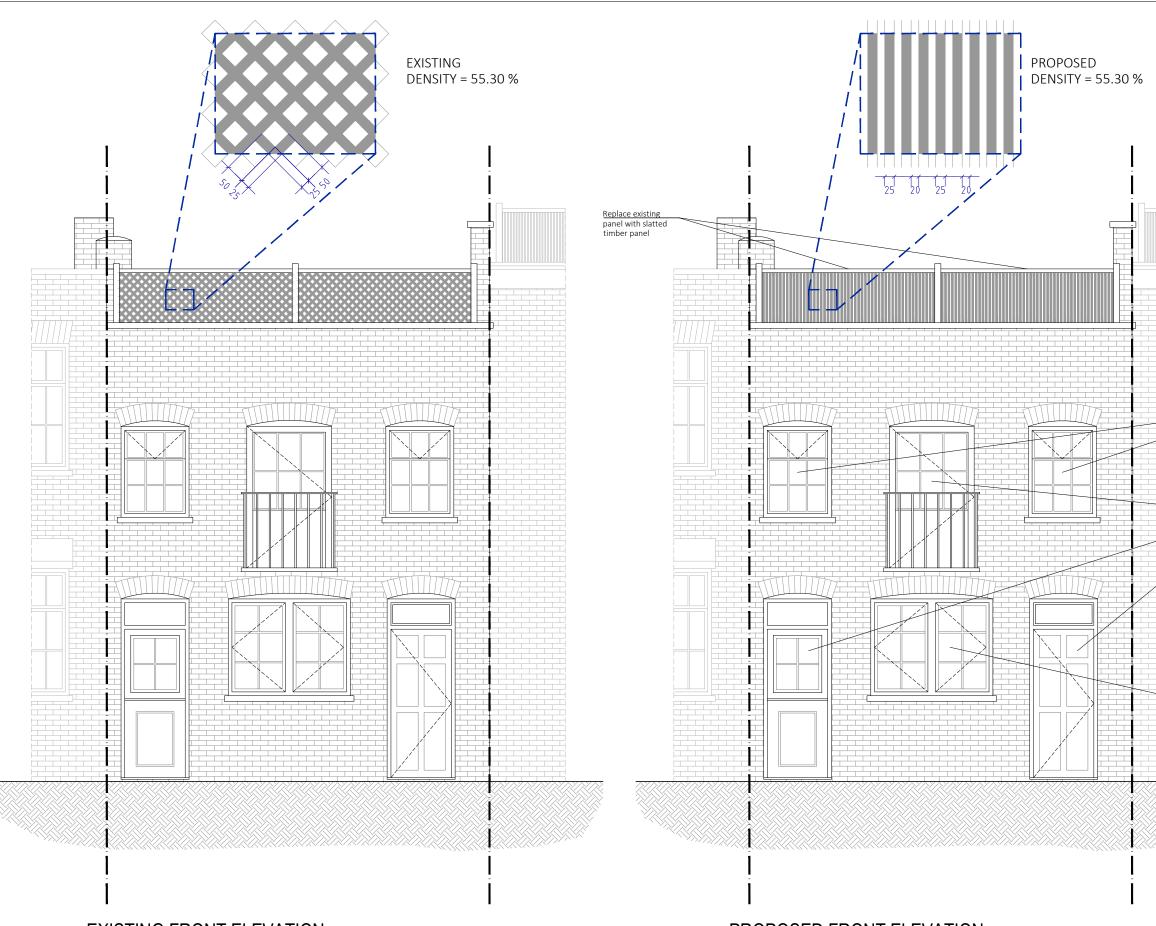

EXISTING FRONT ELEVATION

PROPOSED FRONT ELEVATION

☐ projection ARCHITECTS 8, 12 LANCASTER GROVE LONDON NW3 4NX TEL. 02078 134592 ARCHITECT@PROJECTIONARCHITECTS.COM WWW.PROJECTIONARCHITECTS.COM RIBA 🖽 arb Chartered Practice PLEASE NOTE All dimensions to be verified on site.
All dimensions are in milimetres.
No work shall commence until all approvals and agreements have been obtained. These include, Planning, Building Regulations, Thames Water and Party Wall.
The Copyright of this drawing belongs to Projection Architects Ltd. +6730 mm \_\_\_\_\_\_ GRAPHIC SCALE 0m 0.5 1.5 2 2.5 սովոսկոսնոս 1 +5600 mm \_\_\_\_\_\_ NOTES: EXISTING WALL Replace timber window with double DEMOLISHED WALL glazing (4+16+4) timber window to PROPOSED NEW CAVITY WALL match existing PROPOSED STUD WALL PROPOSED INTERNAL BLOCK WALL BOUNDARY LINE Replace timber door with double glazing (4+16+4) timber door to match existing +2700 mm \_\_\_\_\_\_ \_\_\_\_\_ +2500 mm Replace timber window with double glazing (4+16+4) timber window to PROJECT match existing ±0.00 mm ==<u>-</u>== -50 mm ADDRESS 63 Bayham Place London NW1 0ET CLIENT SARK DEVELOPMENTS LTD TITLE Existing & Proposed Front Elevation DATE PROJECT NUM: 14/06/2021 P-21.009 DRAWING NUM: SCALE 1/50 (@ A3) A-04 REV. STATUS Е ΡL