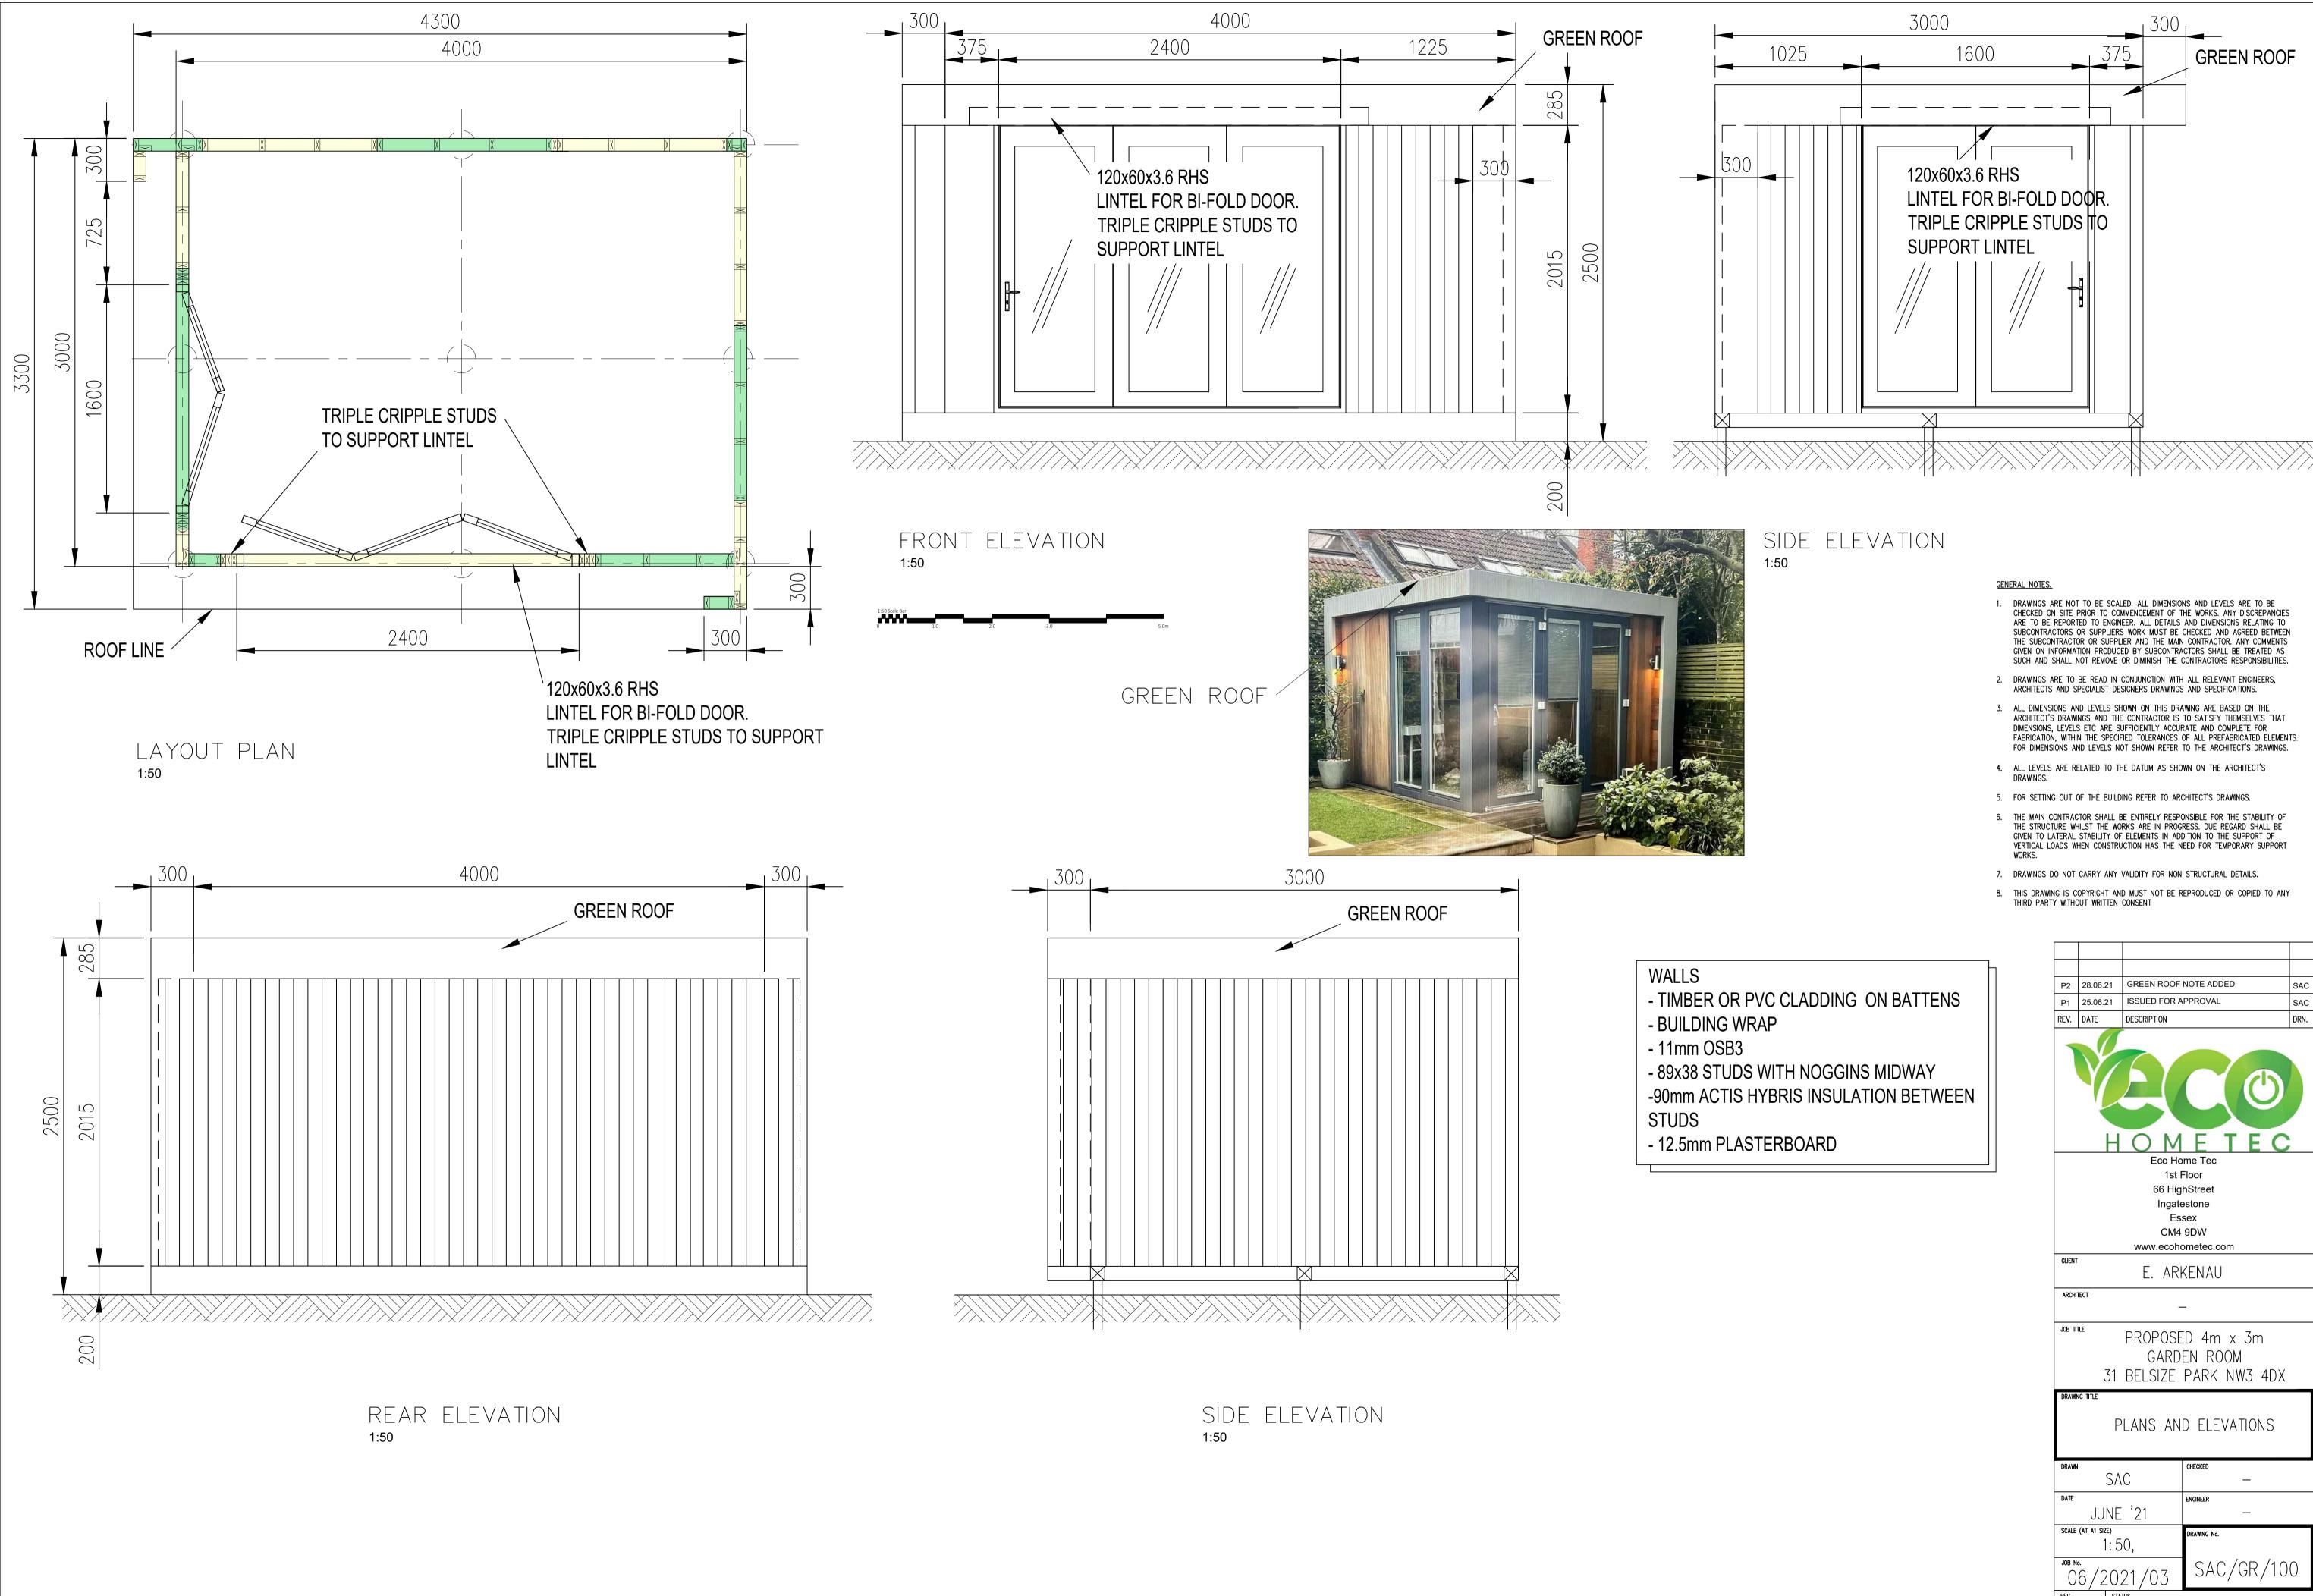

| P2                          | 28.06.21 | GREEN ROO   | GREEN ROOF NOTE ADDED                              |      |  |
|-----------------------------|----------|-------------|----------------------------------------------------|------|--|
| P1                          | 25.06.21 | ISSUED FOR  | APPROVAL                                           | SAC  |  |
| REV.                        | DATE     | DESCRIPTION |                                                    | DRN. |  |
|                             |          | 1st         | CCC<br>CCC<br>DETE<br>ome Tec<br>Floor<br>ghStreet | C    |  |
| Ingatestone                 |          |             |                                                    |      |  |
| Essex                       |          |             |                                                    |      |  |
|                             |          |             | 4 9DW<br>nometec.com                               |      |  |
| CLIENT                      |          |             |                                                    |      |  |
|                             |          | E. AF       | RENAU                                              |      |  |
| ARCHI                       | TECT     |             | _                                                  |      |  |
| job ti                      | TLE      | PROPOS      | ED 4m x 3m                                         |      |  |
| GARDEN ROOM                 |          |             |                                                    |      |  |
|                             | 3        |             | PARK NW3 4[                                        | )X   |  |
|                             | NG TITLE | DECOIZE     |                                                    |      |  |
|                             |          | PLANS AN    | ND ELEVATIONS                                      | )    |  |
| DRAWN                       |          | AC          | CHECKED                                            |      |  |
| date<br>JUNE '21            |          |             | ENGINEER                                           |      |  |
| scale (at a1 size)<br>1:50, |          |             | DRAWING No.                                        |      |  |
| JOB N                       | 0.       | )<br>21/03  | SAC/GR/                                            | 100  |  |
| rev.                        | °2       | STATUS      | APPROVAL                                           |      |  |