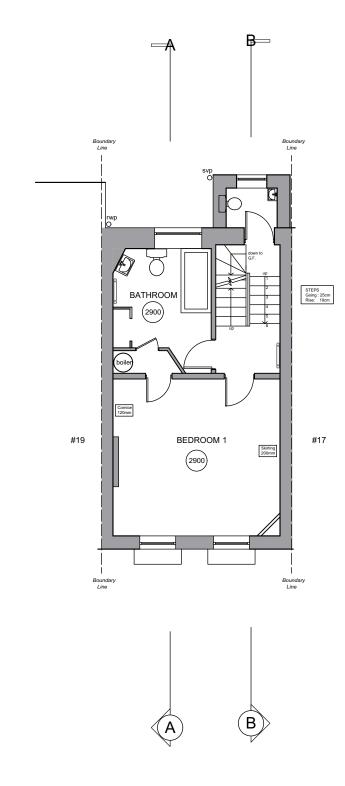

## 18 Grove Terrace, NW5 1PH Existing First Floor Plan 1439/E03 Date

1:100@ A3

18.12.20