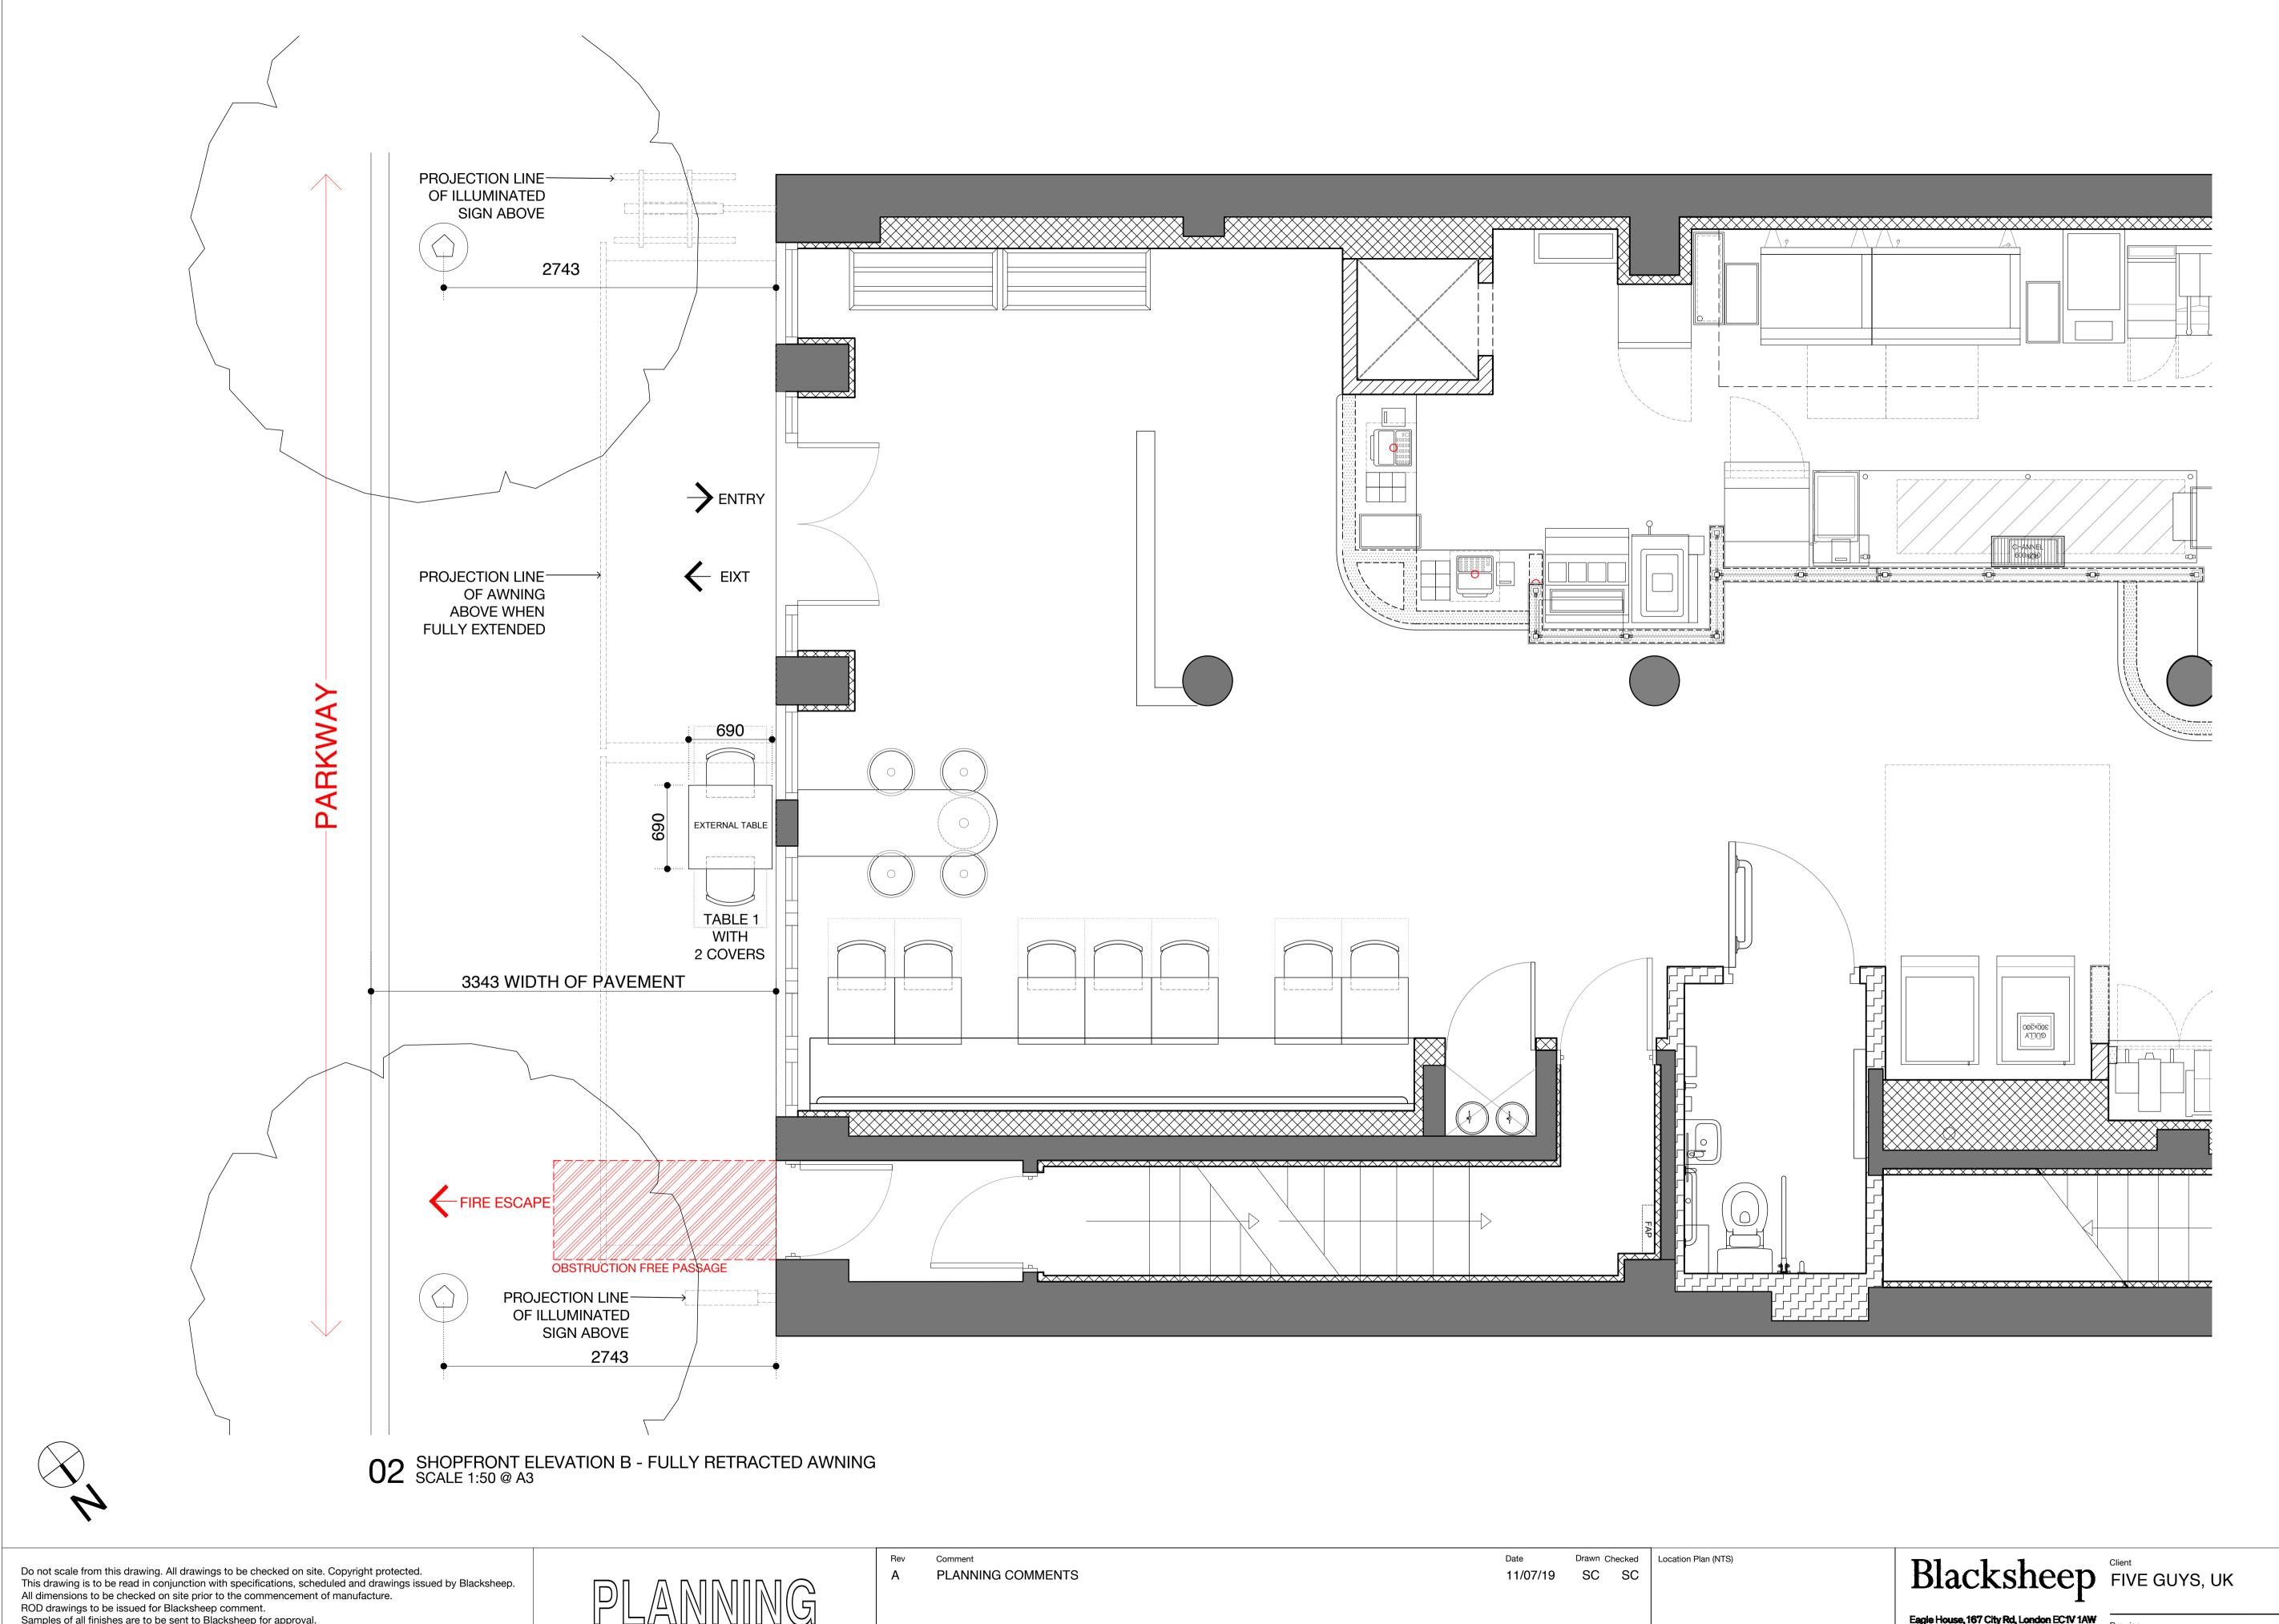

the commencement of work. All electrical, lighting, HVAC and plumbing issues to be referred to engineer's drawings prior the commencement of work.

SCALE 1:50 @ A3

CAMDEN 32 PARKWAY LONDON NW1 7AH Eagle House, 167 City Rd, London EC1V 1AW +44(0) 20 7713 7413 -> blacksheep.uk.com OUTDOORS SEATING AREA Drawn By Checked By FIV200-P211 19/03/19 1:50 @ A3 KD