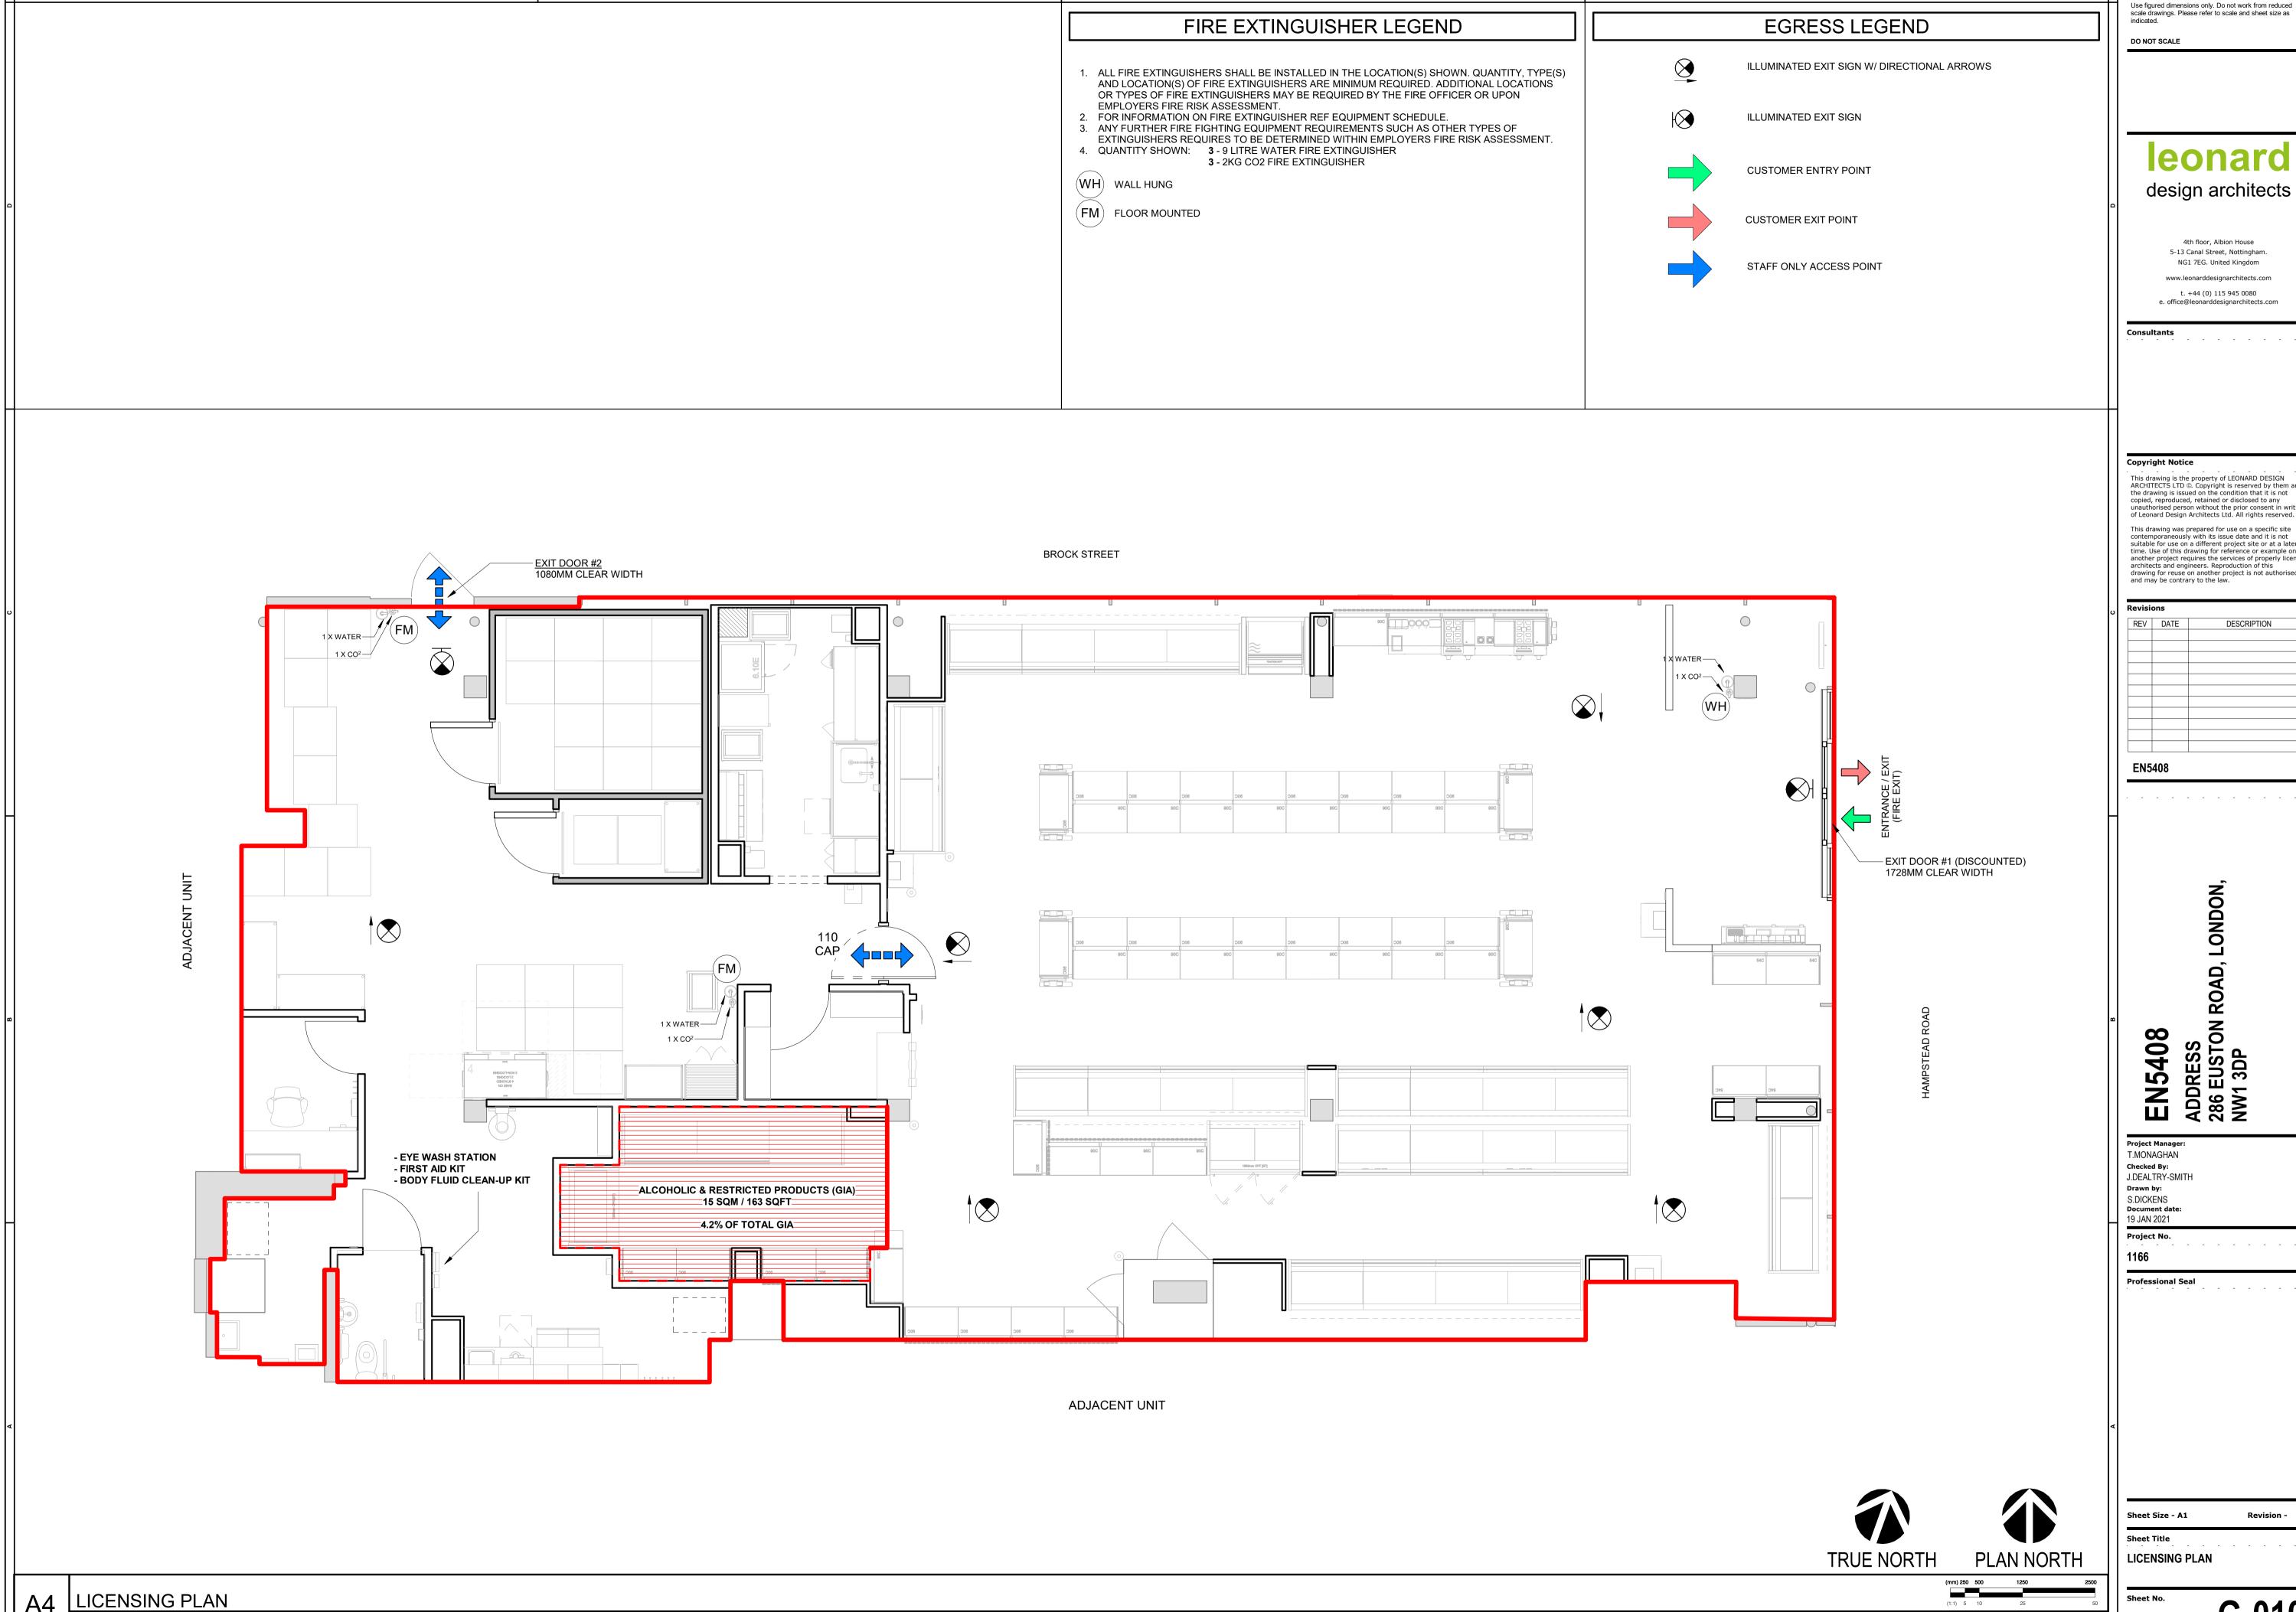

Dimensions to be verified on site.
Use figured dimensions only. Do not work from reduced scale drawings. Please refer to scale and sheet size as

4th floor, Albion House 5-13 Canal Street, Nottingham. NG1 7EG. United Kingdom www.leonarddesignarchitects.com

t. +44 (0) 115 945 0080  $e.\ of fice @leonard designar chitects.com$ 

This drawing is the property of LEONARD DESIGN ARCHITECTS LTD ©. Copyright is reserved by them and the drawing is issued on the condition that it is not copied, reproduced, retained or disclosed to any unauthorised person without the prior consent in writing of Leonard Design Architects Ltd. All rights reserved. This drawing was prepared for use on a specific site contemporaneously with its issue date and it is not suitable for use on a different project site or a