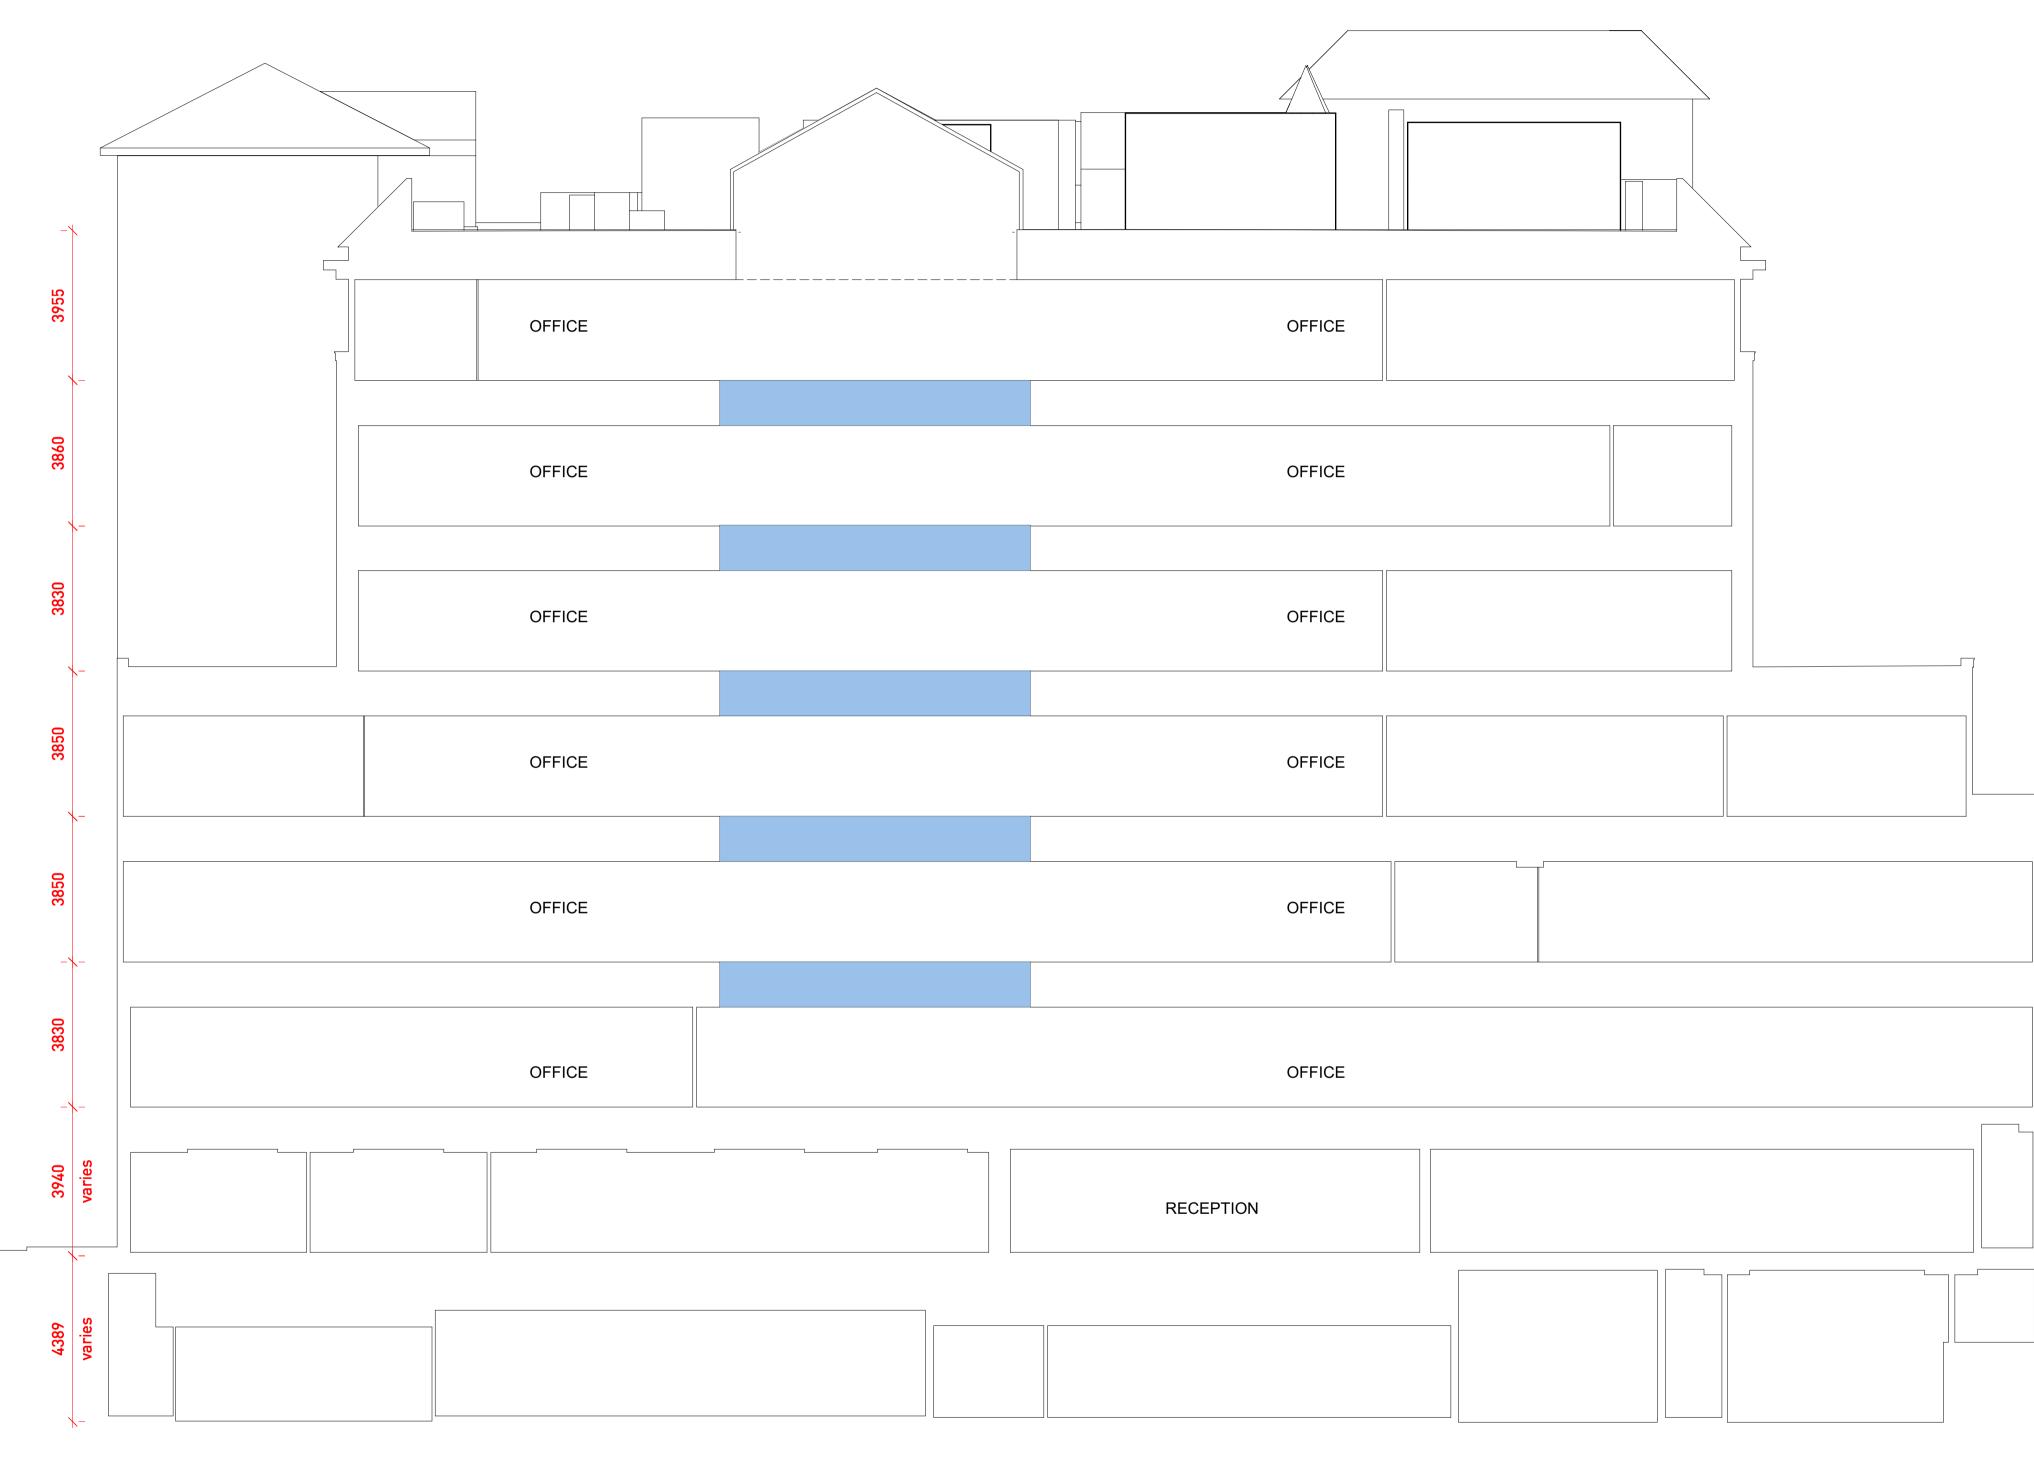

BUILDING SECTION BB Scale: 1:100 1

Datum: 18.00m.

0 2 4 6 8 10 M

\_\_\_\_\_

Do not scale from this drawing.

Check drawing on receipt and immediately report any discrepancies to the Architect. Verify all dimensions and levels on site prior to construction.

The contents of this drawing are Stiff + Trevillion Architects LLP copyright and shall not be re-used without their written permission.

Notes

| LEVEL 06 |                                                                         |
|----------|-------------------------------------------------------------------------|
|          |                                                                         |
|          |                                                                         |
|          |                                                                         |
| LEVEL 05 |                                                                         |
|          |                                                                         |
|          |                                                                         |
|          |                                                                         |
|          |                                                                         |
| LEVEL 04 |                                                                         |
|          |                                                                         |
|          |                                                                         |
|          |                                                                         |
|          |                                                                         |
| LEVEL 03 |                                                                         |
|          |                                                                         |
|          |                                                                         |
|          |                                                                         |
| LEVEL 02 |                                                                         |
|          |                                                                         |
|          |                                                                         |
|          |                                                                         |
|          |                                                                         |
| LEVEL 01 |                                                                         |
|          | 1 09/06/21 ISSUED FOR PLANNING                                          |
|          | Rev. Date Note                                                          |
|          | Stiff + Trevi                                                           |
| LEVEL 00 | Stiff + Trevillion Architects Ltd<br>16 Woodfield Road<br>London W9 2BE |
|          | T +44(0)20 8960 5550<br>mail@stiffandtrevillion.com                     |
|          | www.stiffandtrevillion.com                                              |
|          |                                                                         |
| LEVEL B1 | Client<br>Railpen                                                       |
|          | ιλαιιμετι                                                               |
|          | Project                                                                 |
|          | 26 Red Lion Square                                                      |
|          |                                                                         |
|          | Drawing Title                                                           |
|          | BUILDING SECTION BB                                                     |
|          | PROPOSED                                                                |

PROPOSED

## Drawing Status PLANNING

| Date        |             | Scale @ A1 | Scale @ A3 |
|-------------|-------------|------------|------------|
| 08.06.2     | 21          | 1:100      | 1:200      |
| Project No. | Drawing No. |            | Revision   |
| 4575        | PL-04-103   |            | -          |
|             |             |            |            |