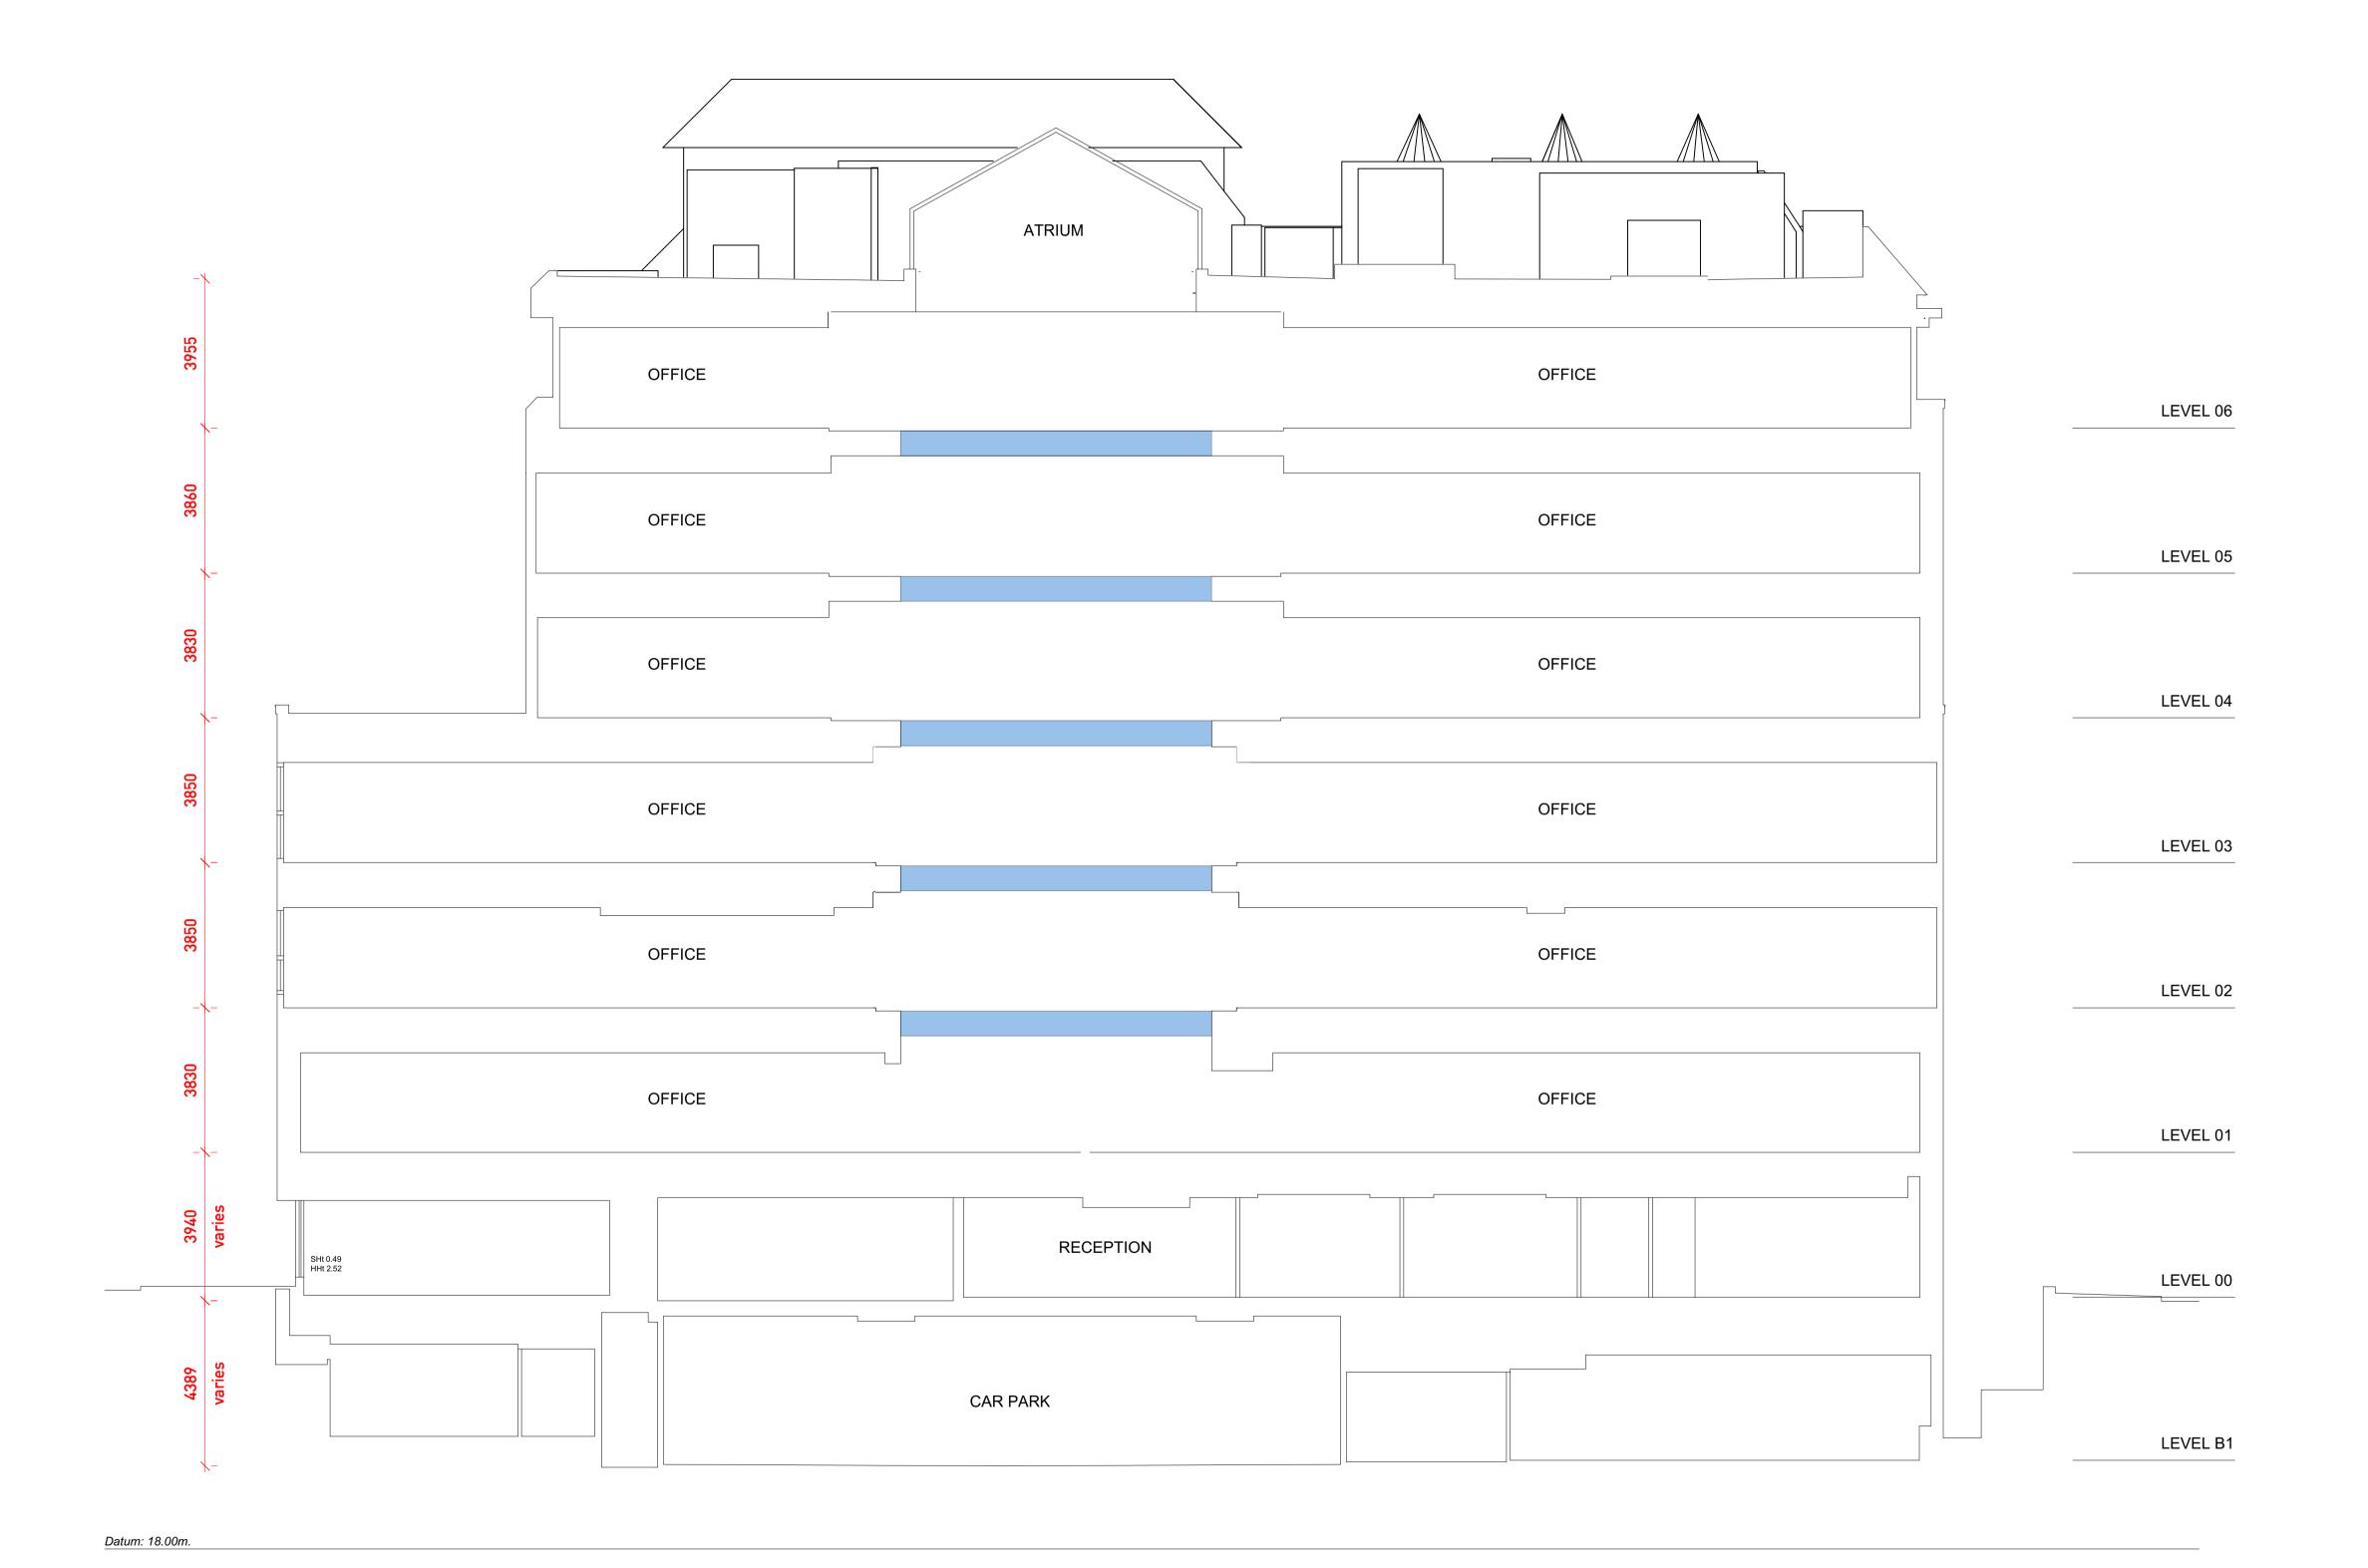

BUILDING SECTION AA
Scale: 1:100

Key Plan

Do not scale from this drawing.

Check drawing on receipt and immediately report any discrepancies to the Architect.

Verify all dimensions and levels on site prior to construction. The contents of this drawing are Stiff + Trevillion Architects LLP copyright and shall not be re-used without their written permission.

## Stiff + Trevillion

Stiff + Trevillion Architects Ltd 16 Woodfield Road London W9 2BE

T +44(0)20 8960 5550 mail@stiffandtrevillion.com www.stiffandtrevillion.com

Railpen

26 Red Lion Square

Drawing Title **BUILDING SECTION AA** PROPOSED