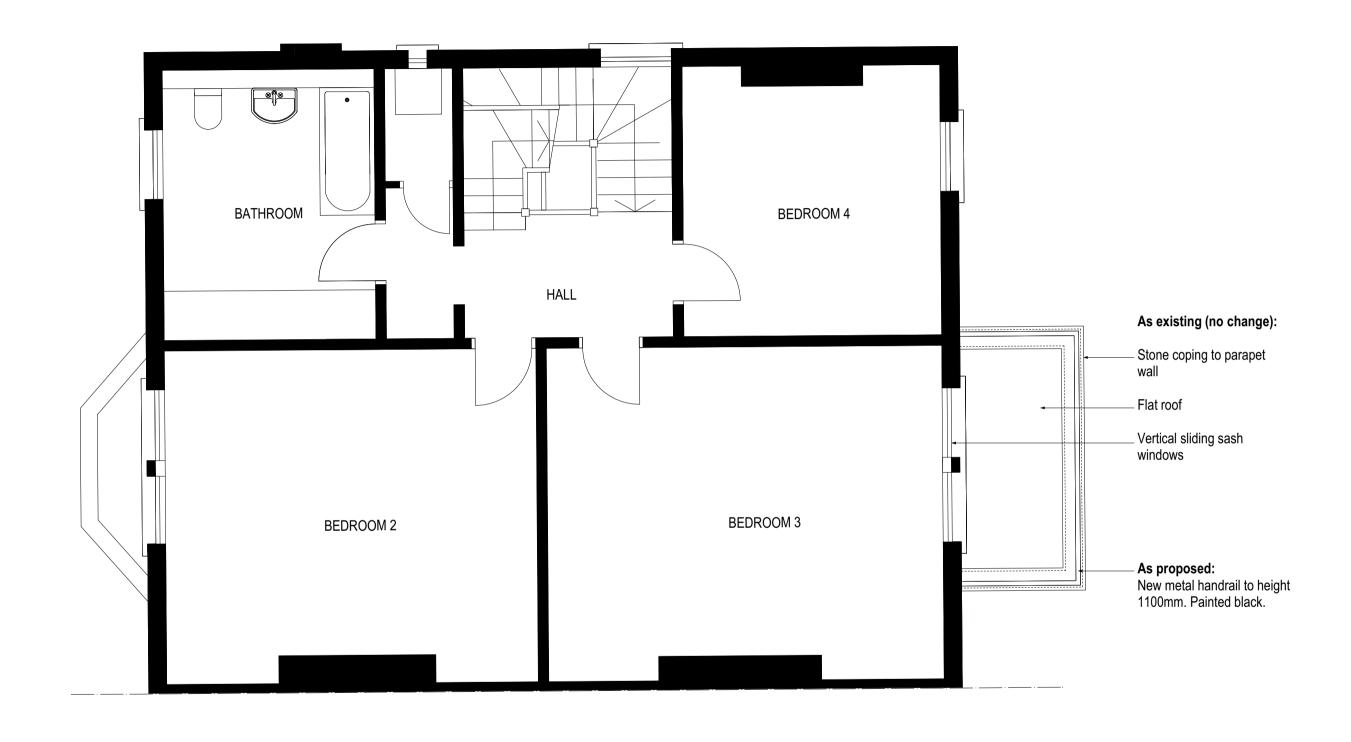

## 19 TANZA ROAD NW3

2ND FLOOR PLAN: AS PROPOSED

SCALE 1-50 @ A3

| NOTES/REVISIONS                                                                                                                          |  | charlick + nicholson architects               |                | TAN - PP - 06               |                | REV        |  |
|------------------------------------------------------------------------------------------------------------------------------------------|--|-----------------------------------------------|----------------|-----------------------------|----------------|------------|--|
| Dimensions to be verified on site. Do not scale.  Copyright: all rights reserved. This drawing must not be reproduced without permission |  |                                               |                | MRS CAROLINE & MR DAN CORBY |                | RBY        |  |
|                                                                                                                                          |  |                                               | PROJ.<br>TITLE | 19 TANZA ROAD, NW3          |                |            |  |
|                                                                                                                                          |  | 020 8968 0022<br>mail@charlicknicholson.co.uk | DWG<br>TITLE   | PLAN SECOND FLOO            | R: AS PROPOSED |            |  |
|                                                                                                                                          |  |                                               | SCALE          | 1-50 A3                     | DATE           | 16.06.2021 |  |