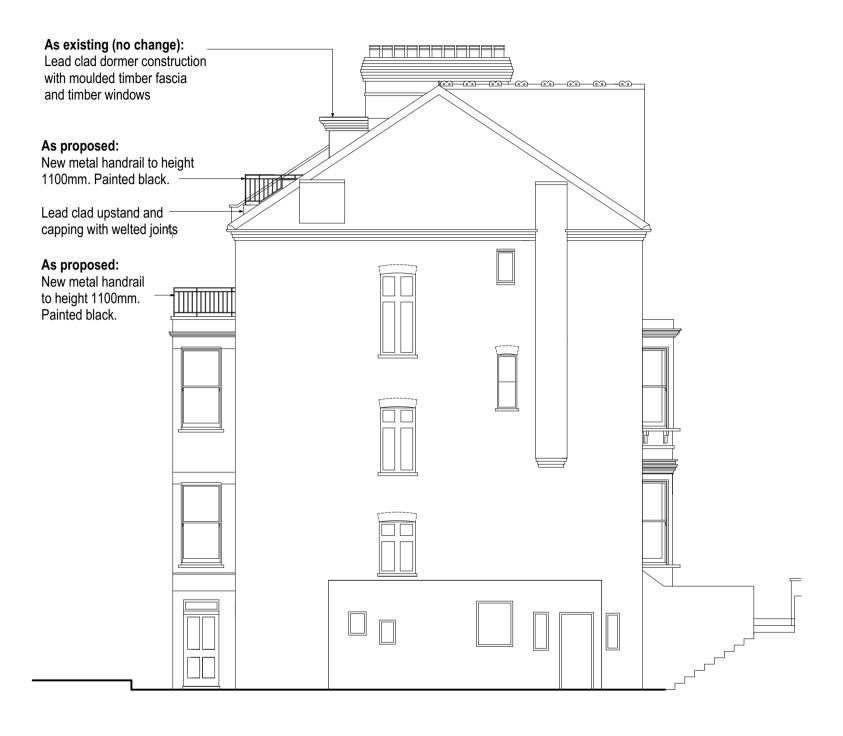

SIDE ELEVATION: AS PROPOSED

19 TANZA ROAD NW3

SIDE & REAR ELEVATIONS: AS PROPOSED

SCALE 1-100 @ A3

0 1 2 3 4 5 SCALE - METRES

**REAR ELEVATION: AS PROPOSED** 

| NOTES/REVISIONS                                                                                                                             |  | charlick + nicholson architects               | DWG<br>NO.     | TAN - PP - 10               |        | REV             |  |
|---------------------------------------------------------------------------------------------------------------------------------------------|--|-----------------------------------------------|----------------|-----------------------------|--------|-----------------|--|
| Dimensions to be verified on site. Do not scale.<br>Copyright: all rights reserved. This drawing must not be reproduced without permission. |  |                                               | CLIENT         | MRS CAROLINE & MR DAN CORBY |        |                 |  |
|                                                                                                                                             |  |                                               | PROJ.<br>TITLE |                             |        |                 |  |
|                                                                                                                                             |  | 020 8968 0022<br>mail@charlicknicholson.co.uk |                | SIDE AND REAR ELEV          | /ATION | S : AS PROPOSED |  |
|                                                                                                                                             |  |                                               | SCALE          | 1-100 A3                    | DATE   | 16.06.2021      |  |