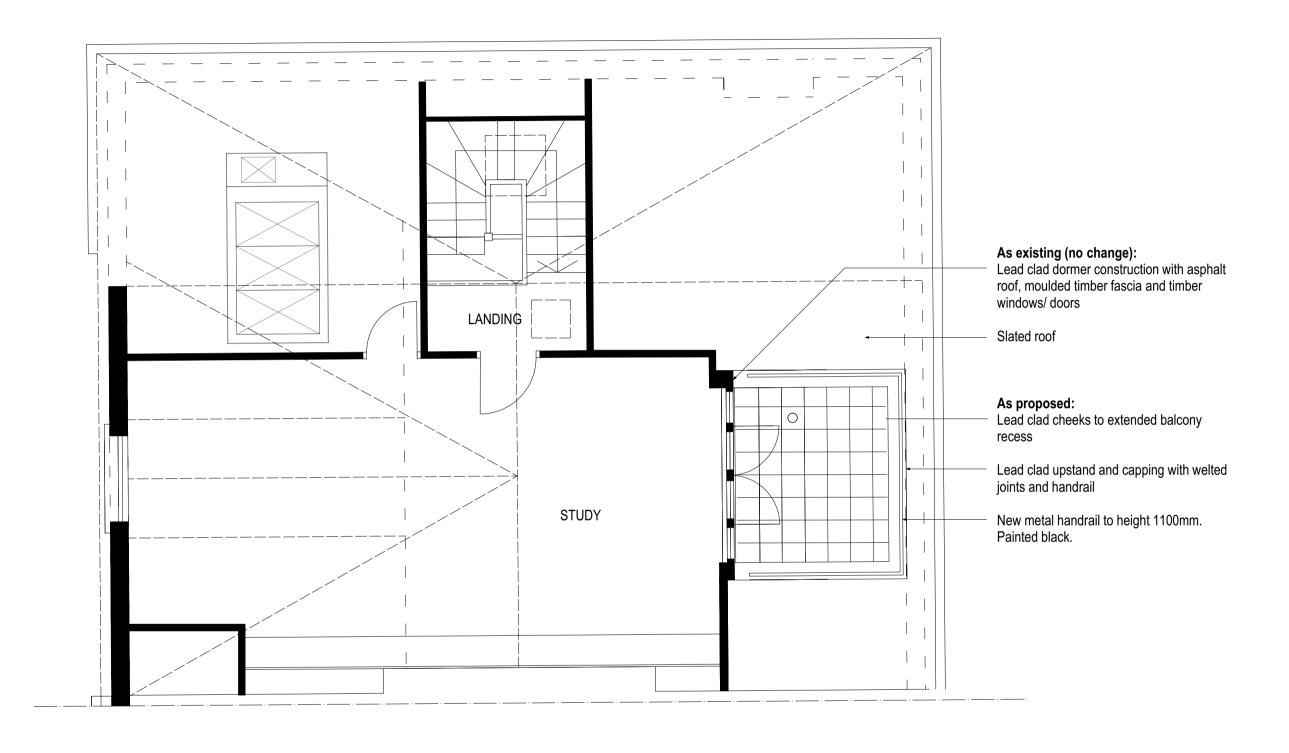

TOP FLOOR PLAN: AS PROPOSED

SCALE 1-50 @ A3

| NOTES/REVISIONS                                                                                                                             |  | charlick + nicholson architects               |              | TAN - PP - 07               | REV  |            |  |
|---------------------------------------------------------------------------------------------------------------------------------------------|--|-----------------------------------------------|--------------|-----------------------------|------|------------|--|
| Dimensions to be verified on site. Do not scale.<br>Copyright: all rights reserved. This drawing must not be reproduced without permission. |  |                                               | CLIENT       | MRS CAROLINE & MR           | ORBY |            |  |
|                                                                                                                                             |  |                                               |              | 19 TANZA ROAD, NW3          |      |            |  |
|                                                                                                                                             |  | 020 8968 0022<br>mail@charlicknicholson.co.uk | DWG<br>TITLE | PLAN TOP FLOOR: AS PROPOSED |      | POSED      |  |
|                                                                                                                                             |  | sc                                            | SCALE        | 1-50 A3                     | DATE | 16.06.2021 |  |