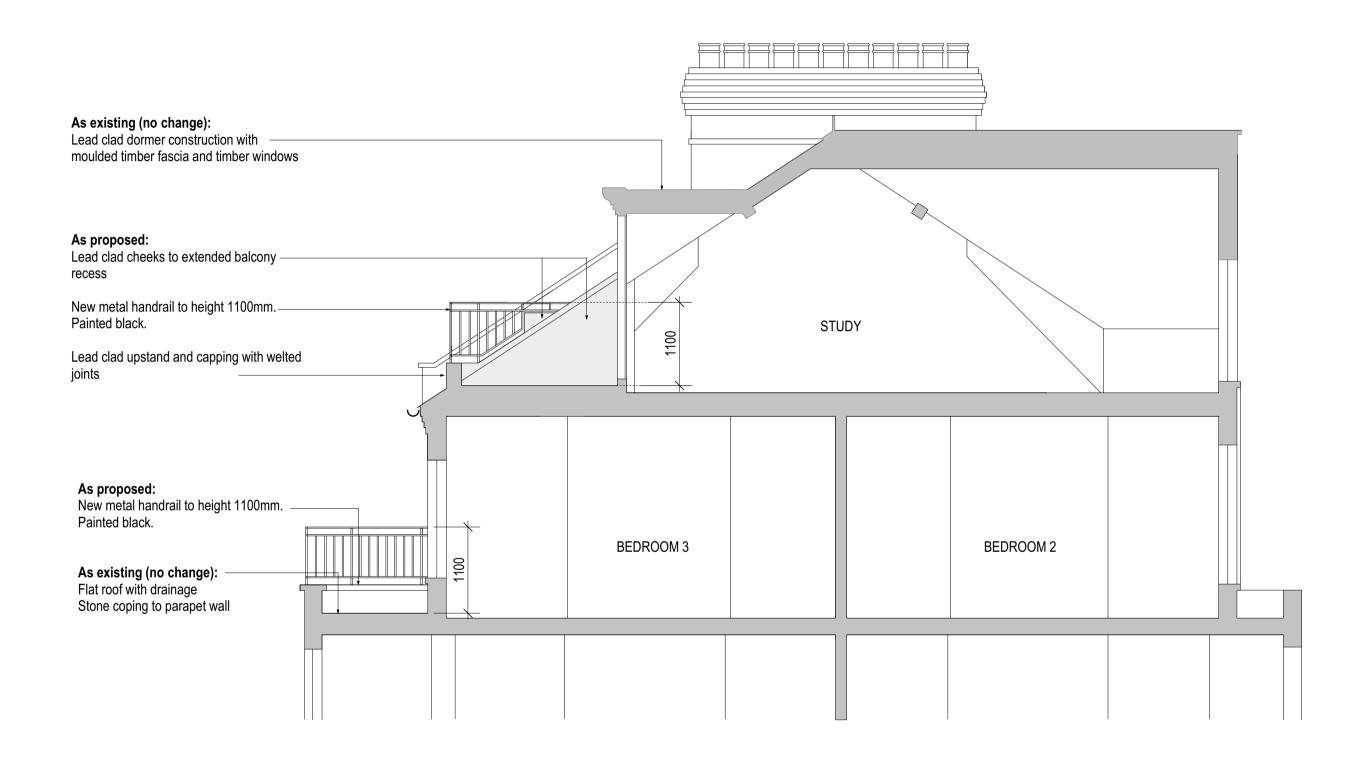

19 TANZA ROAD NW3

SECTION AA: AS PROPOSED

SCALE 1-50 @ A3

0 1 2 3 4 SCALE - METRES

| NOTES/REVISIONS                                                                                                                            |  | charlick + nicholson architects               |                | TAN - PP - 09               |      | REV        |
|--------------------------------------------------------------------------------------------------------------------------------------------|--|-----------------------------------------------|----------------|-----------------------------|------|------------|
| Dimensions to be verified on site. Do not scale.<br>Copyright all rights reserved. This drawing must not be reproduced without permission. |  |                                               |                | MRS CAROLINE & MR DAN CORBY |      |            |
|                                                                                                                                            |  | Ti                                            | PROJ.<br>TITLE | 19 TANZA ROAD, NW3          |      |            |
|                                                                                                                                            |  | 020 8968 0022<br>mail@charlicknicholson.co.uk | DWG<br>TITLE   | SECTION AA : AS PROPOSE     |      | ED         |
|                                                                                                                                            |  | SCALE                                         | SCALE          | 1-50 A3                     | DATE | 16.06.2021 |