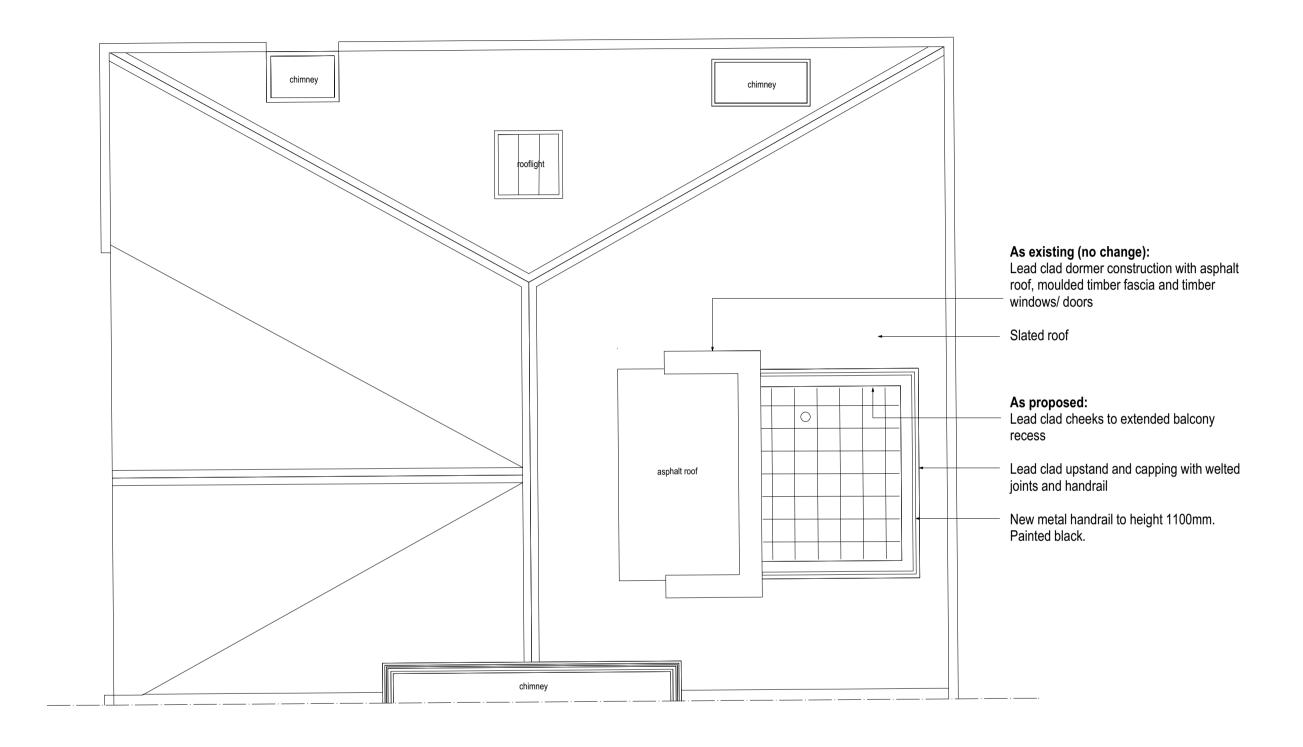

ROOF PLAN: AS PROPOSED SCALE 1-50 @ A3

SCALE - METRES

| NOTES/REVISIONS                                                                                                                          | charlick + nicholson architects               | DWG<br>NO.     | TAN - PP    | - 08        | REV           |  |  |
|------------------------------------------------------------------------------------------------------------------------------------------|-----------------------------------------------|----------------|-------------|-------------|---------------|--|--|
| Dimensions to be verified on site. Do not scale. Copyright: all rights reserved. This drawing must not be reproduced without permission. |                                               | CLIENT         | MRS CAROLIN | NE & MR DAI | N CORBY       |  |  |
|                                                                                                                                          | 020 9069 0022                                 | PROJ.<br>TITLE |             |             |               |  |  |
|                                                                                                                                          | 020 8968 0022<br>mail@charlicknicholson.co.uk | DWG<br>TITLE   | ROOF PLAN : | AS PROPO    | SED           |  |  |
|                                                                                                                                          |                                               | SCALE          | 1-50        | A3 DAT      | TE 16.06.2021 |  |  |