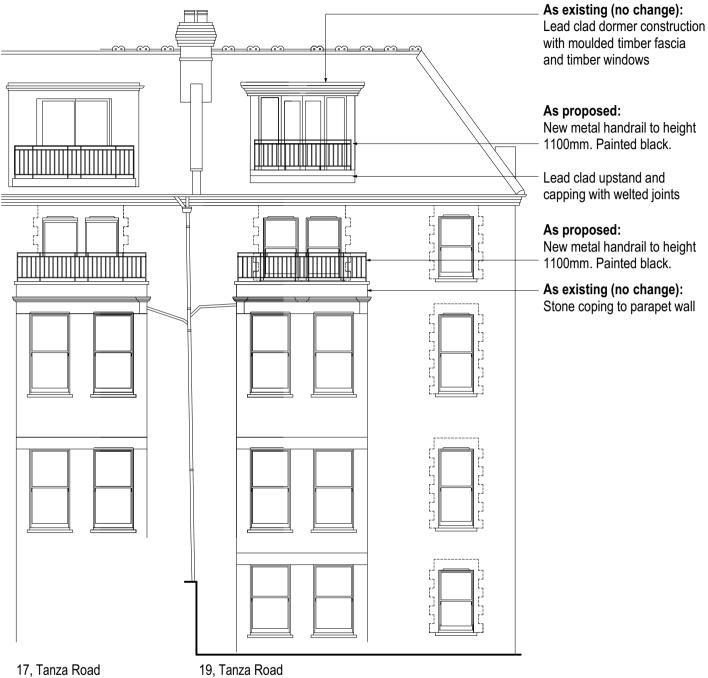

SIDE ELEVATION: AS PROPOSED

19 TANZA ROAD NW3

SIDE & REAR ELEVATIONS: AS PROPOSED

SCALE 1-100 @ A3

0 1 2 3 4 5 SCALE - METRES

**REAR ELEVATION: AS PROPOSED** 

| NOTES/REVISIONS                                                                                                                             |  | charlick + nicholson architects               | DWG<br>NO.     | TAN - PP - 10               |        | REV             |  |
|---------------------------------------------------------------------------------------------------------------------------------------------|--|-----------------------------------------------|----------------|-----------------------------|--------|-----------------|--|
| Dimensions to be verified on site. Do not scale.<br>Copyright: all rights reserved. This drawing must not be reproduced without permission. |  |                                               | CLIENT         | MRS CAROLINE & MR DAN CORBY |        |                 |  |
|                                                                                                                                             |  |                                               | PROJ.<br>TITLE |                             |        |                 |  |
|                                                                                                                                             |  | 020 8968 0022<br>mail@charlicknicholson.co.uk |                | SIDE AND REAR ELEV          | /ATION | S : AS PROPOSED |  |
|                                                                                                                                             |  |                                               | SCALE          | 1-100 A3                    | DATE   | 16.06.2021      |  |