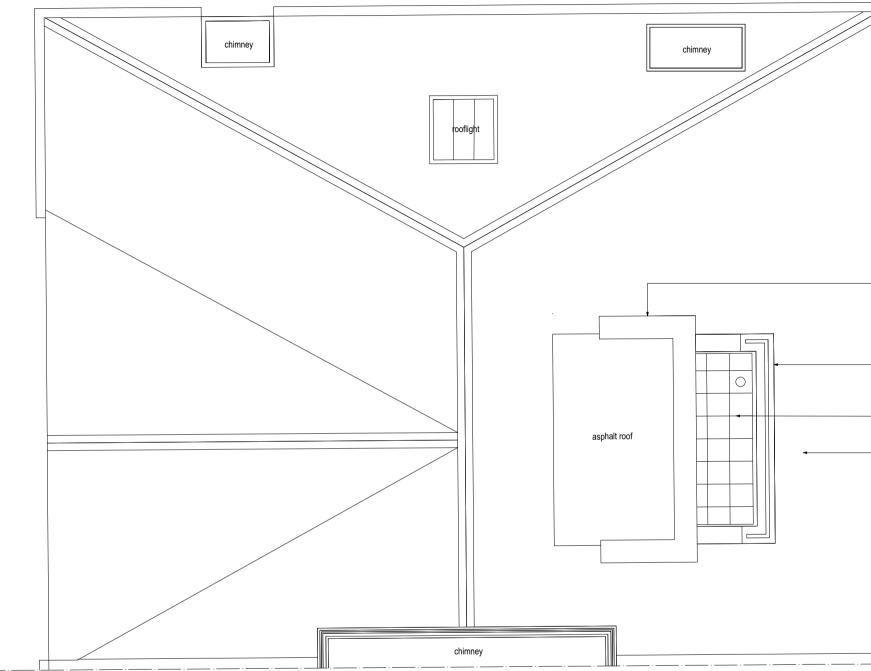

ROOF PLAN: AS EXISTING SCALE 1-50 @ A3

0 1 2 3 4 5

| NOTES/REVISIONS                                                                                                                             |  |
|---------------------------------------------------------------------------------------------------------------------------------------------|--|
| Dimensions to be verified on site. Do not scale.<br>Copyright: all rights reserved. This drawing must not be reproduced without permission. |  |
|                                                                                                                                             |  |
|                                                                                                                                             |  |
|                                                                                                                                             |  |

| 7 |  |                                                                                                        |
|---|--|--------------------------------------------------------------------------------------------------------|
|   |  |                                                                                                        |
|   |  |                                                                                                        |
|   |  |                                                                                                        |
|   |  |                                                                                                        |
|   |  |                                                                                                        |
|   |  | Lead clad dormer construction with asphalt<br>roof, moulded timber fascia and timber<br>windows/ doors |
|   |  | Lead clad upstand and capping with welted joints and handrail                                          |
|   |  | Roof terrace                                                                                           |
|   |  | Slated roof                                                                                            |
|   |  |                                                                                                        |
|   |  |                                                                                                        |
|   |  |                                                                                                        |
|   |  |                                                                                                        |
|   |  |                                                                                                        |

| charlick + nicholson architects               |                | TAN - PP - 03 REV           |  |  |  |  |  |
|-----------------------------------------------|----------------|-----------------------------|--|--|--|--|--|
|                                               |                | MRS CAROLINE & MR DAN CORBY |  |  |  |  |  |
| 020 9069 0022                                 | PROJ.<br>TITLE | 19 TANZA ROAD, NW3          |  |  |  |  |  |
| 020 8968 0022<br>mail@charlicknicholson.co.uk | DWG<br>TITLE   | ROOF PLAN : AS EXISTING     |  |  |  |  |  |
|                                               | SCALE          | 1-50 A3 DATE 16.06.2021     |  |  |  |  |  |