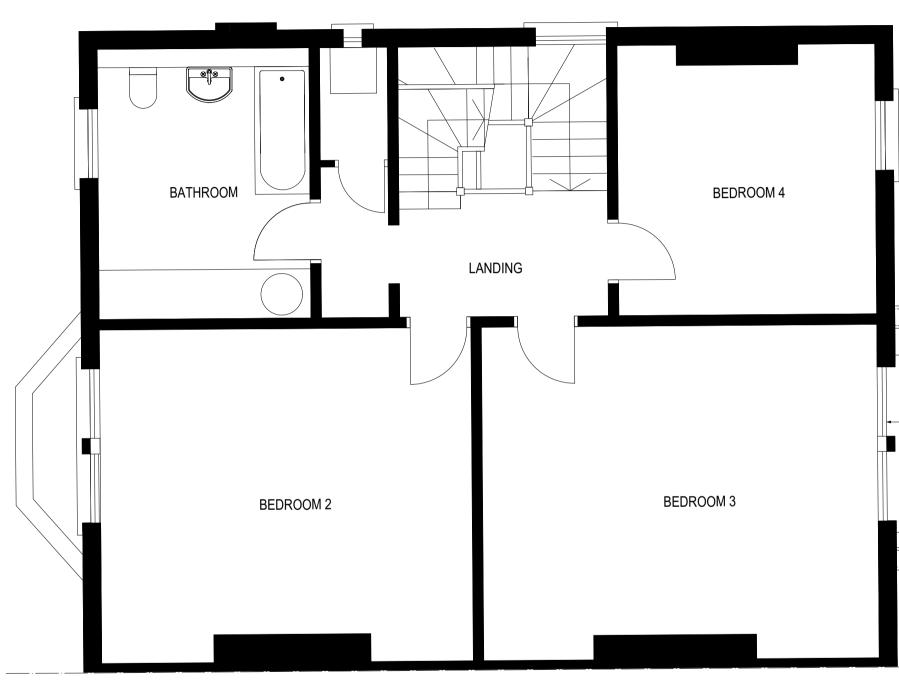

2ND FLOOR PLAN: AS EXISTING SCALE 1-50 @ A3

0 1 2 3 4 5

| NOTES/REVISIONS                                                                                                                             |   |
|---------------------------------------------------------------------------------------------------------------------------------------------|---|
| Dimensions to be verified on site. Do not scale.<br>Copyright: all rights reserved. This drawing must not be reproduced without permission. |   |
|                                                                                                                                             |   |
|                                                                                                                                             |   |
|                                                                                                                                             |   |
|                                                                                                                                             | • |

| charlick + nicholson architects               | DWG<br>NO.     | TAN - PP - 01 REV              |  |  |  |  |  |
|-----------------------------------------------|----------------|--------------------------------|--|--|--|--|--|
|                                               | CLIENT         | MRS CAROLINE & MR DAN CORBY    |  |  |  |  |  |
| 020 8068 0022                                 | PROJ.<br>TITLE | 19 TANZA ROAD, NW3             |  |  |  |  |  |
| 020 8968 0022<br>mail@charlicknicholson.co.uk | DWG<br>TITLE   | PLAN SECOND FLOOR: AS EXISTING |  |  |  |  |  |
|                                               | SCALE          | 1-50 A3 DATE 16.06.2021        |  |  |  |  |  |