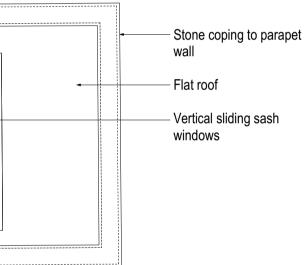

|  | Lead clad dormer construction with asphalt<br>roof, moulded timber fascia and timber<br>windows/ doors |
|--|--------------------------------------------------------------------------------------------------------|
|  | Lead clad upstand and capping with welted joints and handrail Roof terrace                             |
|  | Slated roof                                                                                            |
|  |                                                                                                        |

| 7 |  |                                                                                                        |
|---|--|--------------------------------------------------------------------------------------------------------|
|   |  |                                                                                                        |
|   |  |                                                                                                        |
|   |  |                                                                                                        |
|   |  |                                                                                                        |
|   |  |                                                                                                        |
|   |  | Lead clad dormer construction with asphalt<br>roof, moulded timber fascia and timber<br>windows/ doors |
|   |  | Lead clad upstand and capping with welted joints and handrail                                          |
|   |  | Roof terrace                                                                                           |
|   |  | Slated roof                                                                                            |
|   |  |                                                                                                        |
|   |  |                                                                                                        |
|   |  |                                                                                                        |
|   |  |                                                                                                        |
|   |  |                                                                                                        |