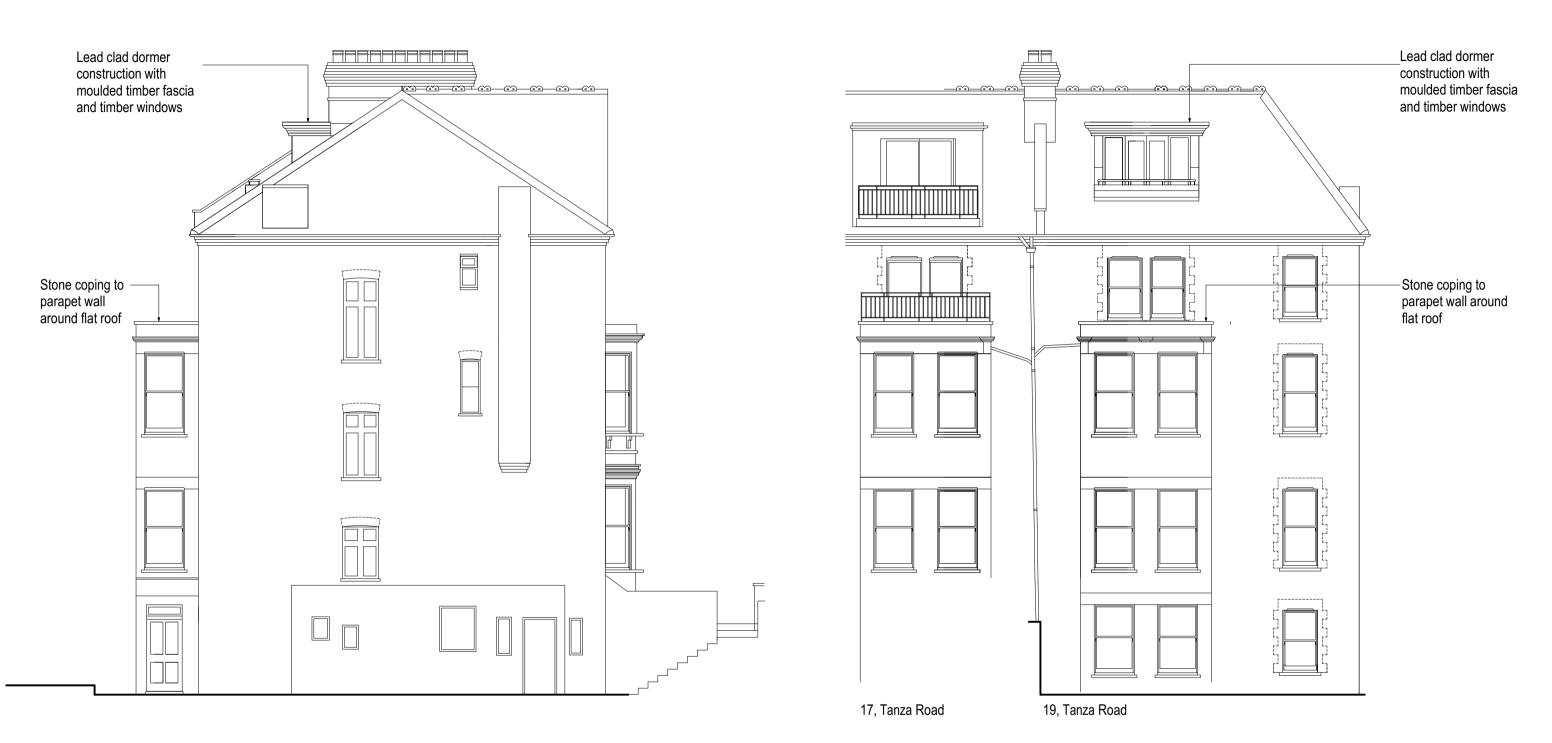

SIDE ELEVATION: AS EXISTING

19 TANZA ROAD NW3

SIDE & REAR ELEVATIONS: AS EXISTING SCALE 1-100 @ A3

0 1 2 3 4 5 SCALE - METRES

## NOTES/REVISIONS Dimensions to be wrifled on site. Do not scale. Copyright: all rights reserved. This drawing must not be reproduced without permission.

**REAR ELEVATION: AS EXISTING** 

| charlick + nicholson architects               | DWG<br>NO.     | TAN - PP - 05 REV                      |                   |      |            |  |  |  |
|-----------------------------------------------|----------------|----------------------------------------|-------------------|------|------------|--|--|--|
|                                               | CLIENT         | MRS CAROLI                             | NE & MR DAN CORBY |      |            |  |  |  |
| 020 8068 0022                                 | PROJ.<br>TITLE | 19 TANZA ROAD, NW3                     |                   |      |            |  |  |  |
| 020 8968 0022<br>mail@charlicknicholson.co.uk |                | SIDE AND REAR ELEVATIONS : AS EXISTING |                   |      |            |  |  |  |
|                                               | SCALE          | 1-100                                  | A3                | DATE | 16.06.2021 |  |  |  |