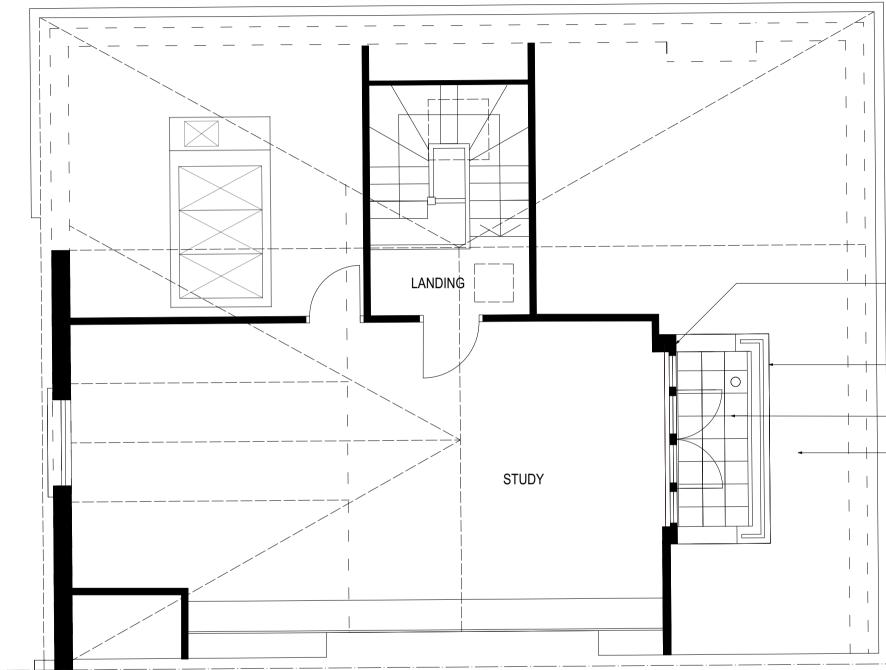

TOP FLOOR PLAN: AS EXISTING SCALE 1-50 @ A3

0 1 2 3 4 5

| NOTES/REVISIONS                                                                                                                             |  |
|---------------------------------------------------------------------------------------------------------------------------------------------|--|
| Dimensions to be verified on site. Do not scale.<br>Copyright: all rights reserved. This drawing must not be reproduced without permission. |  |
|                                                                                                                                             |  |
|                                                                                                                                             |  |
|                                                                                                                                             |  |

| charlick + nicholson architects               |                            | TAN - PP - 02 REV             |  |  |  |  |  |
|-----------------------------------------------|----------------------------|-------------------------------|--|--|--|--|--|
|                                               |                            | T MRS CAROLINE & MR DAN CORBY |  |  |  |  |  |
| 020 9069 0022                                 | PROJ.<br>TITLE             | 19 TANZA ROAD, NW3            |  |  |  |  |  |
| 020 8968 0022<br>mail@charlicknicholson.co.uk | DWG<br>TITLE PLAN TOP FLOO | PLAN TOP FLOOR: AS EXISTING   |  |  |  |  |  |
|                                               | SCALE                      | 1-50 A3 DATE 16.06.2021       |  |  |  |  |  |