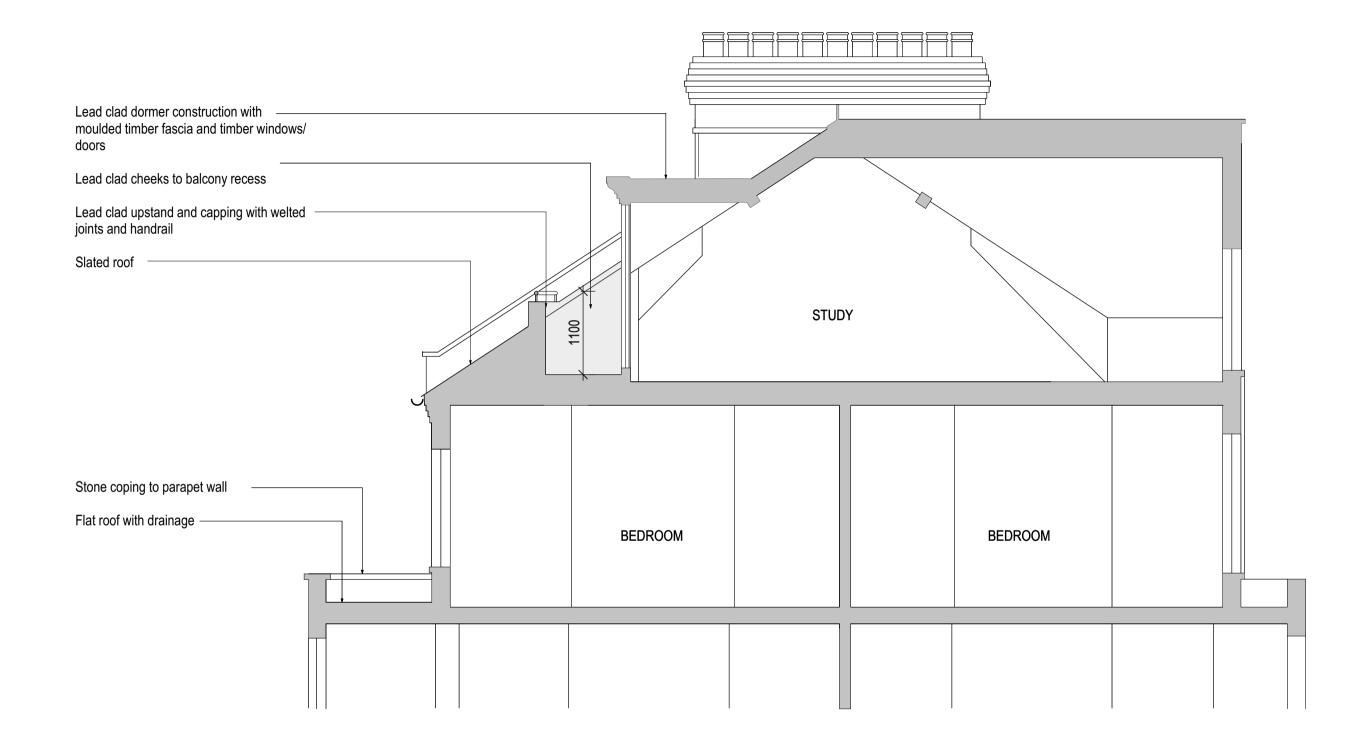

|  | Lead clad dormer construction with asphalt<br>roof, moulded timber fascia and timber<br>windows/ doors |
|--|--------------------------------------------------------------------------------------------------------|
|  | Lead clad upstand and capping with welted joints and handrail Roof terrace                             |
|  | Slated roof                                                                                            |
|  |                                                                                                        |

| 7 |  |                                                                                                        |
|---|--|--------------------------------------------------------------------------------------------------------|
|   |  |                                                                                                        |
|   |  |                                                                                                        |
|   |  |                                                                                                        |
|   |  |                                                                                                        |
|   |  |                                                                                                        |
|   |  | Lead clad dormer construction with asphalt<br>roof, moulded timber fascia and timber<br>windows/ doors |
|   |  | Lead clad upstand and capping with welted joints and handrail                                          |
|   |  | Roof terrace                                                                                           |
|   |  | Slated roof                                                                                            |
|   |  |                                                                                                        |
|   |  |                                                                                                        |
|   |  |                                                                                                        |
|   |  |                                                                                                        |
|   |  |                                                                                                        |

SECTION AA: AS EXISTING SCALE 1-50 @ A3

| NOTES/REVISIONS                                                                                                                             |  | charlick + nicholson architects | DWG<br>NO.     | TAN - PP - 04               |        | F          | REV |  |
|---------------------------------------------------------------------------------------------------------------------------------------------|--|---------------------------------|----------------|-----------------------------|--------|------------|-----|--|
| Dimensions to be verified on site. Do not scale.<br>Copyright: all rights reserved. This drawing must not be reproduced without permission. |  |                                 |                | MRS CAROLINE & MR DAN CORBY |        |            |     |  |
|                                                                                                                                             |  | 020 8968 0022                   | PROJ.<br>TITLE | 19 TANZA ROAD, NW3          |        |            |     |  |
|                                                                                                                                             |  |                                 | DWG<br>TITLE   | SECTION AA : AS EX          | ISTING |            |     |  |
|                                                                                                                                             |  |                                 | SCALE          | 1-50 A3                     | DATE   | 16.06.2021 |     |  |