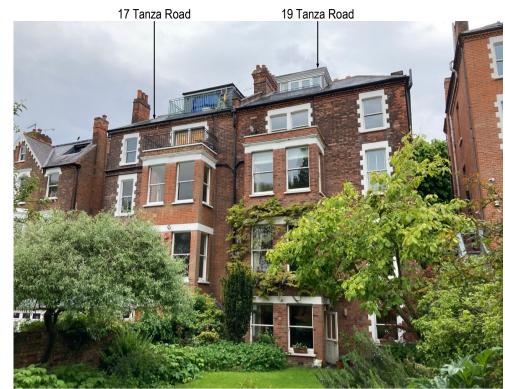

19 Tanza Road and 17 Tanza Road in the street context

From rear garden of 19 Tanza Road

From rear garden of 19 Tanza Road

View of the backs of the Tanza Road houses from the footpath in Parliament Hill Fields