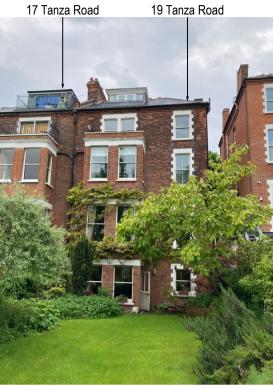

19 Tanza Road and 17 Tanza Road in the street context

From rear garden of 19 Tanza Road

From rear garden of 19 Tanza Road

View of the backs of the Tanza Road houses from the footpath in Parliament Hill Fields