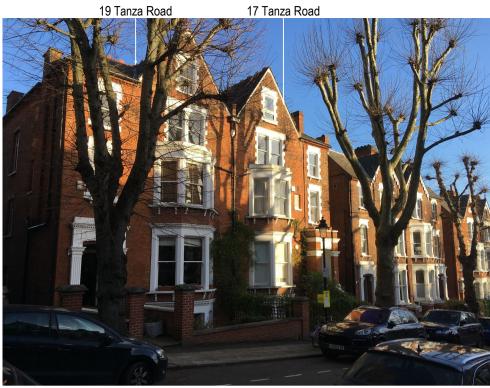

19 Tanza Road and 17 Tanza Road in the street context

From rear garden of 19 Tanza Road

From rear garden of 19 Tanza Road

View of the backs of the Tanza Road houses from the footpath in Parliament Hill Fields