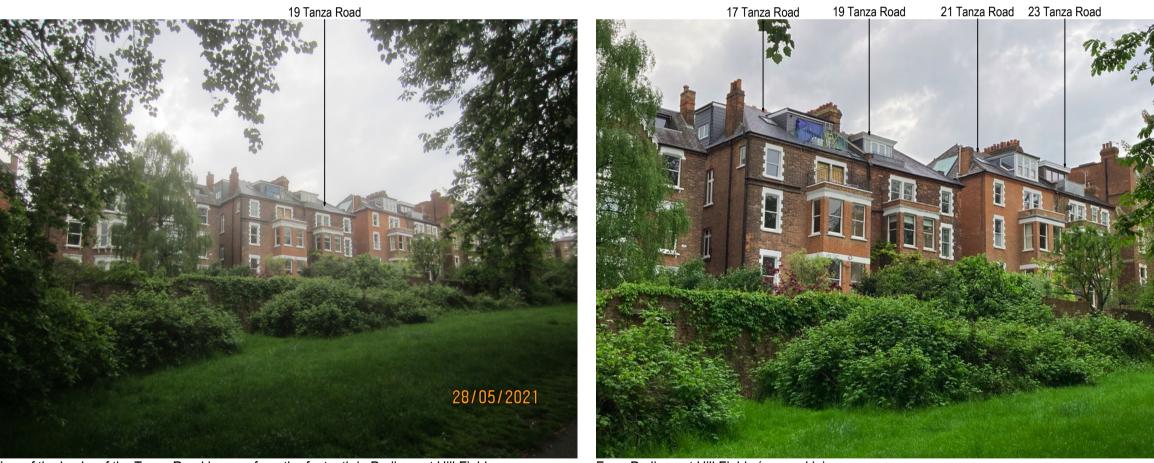

19 Tanza Road and 17 Tanza Road in the street context

From rear garden of 19 Tanza Road

From rear garden of 19 Tanza Road

View of the backs of the Tanza Road houses from the footpath in Parliament Hill Fields

From Parliament Hill Fields (zoomed in) showing semi-detached pairs and existing dormers, balconies and railings

| <br> | <br> | <br> |
|------|------|------|

19 TANZA ROAD NW3

SITE PHOTOGRAPHS

| NOTES/REVISIONS                                                                                                                             |  |
|---------------------------------------------------------------------------------------------------------------------------------------------|--|
| Dimensions to be verified on site. Do not scale.<br>Copyright: all rights reserved. This drawing must not be reproduced without permission. |  |
|                                                                                                                                             |  |
|                                                                                                                                             |  |
|                                                                                                                                             |  |