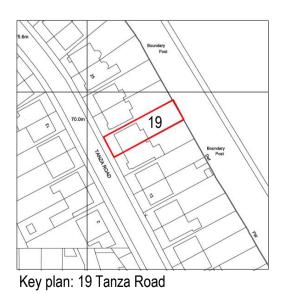

| charlick + nicholson architects               |              | TAN - PP - 11 REV           |  |  |  |
|-----------------------------------------------|--------------|-----------------------------|--|--|--|
|                                               |              | MRS CAROLINE & MR DAN CORBY |  |  |  |
|                                               |              | 19 TANZA ROAD, NW3          |  |  |  |
| 020 8968 0022<br>mail@charlicknicholson.co.uk | DWG<br>TITLE | SITE PHOTOGRAPHS            |  |  |  |
|                                               | SCALE        | 1-50 A3 DATE 16.06.2021     |  |  |  |