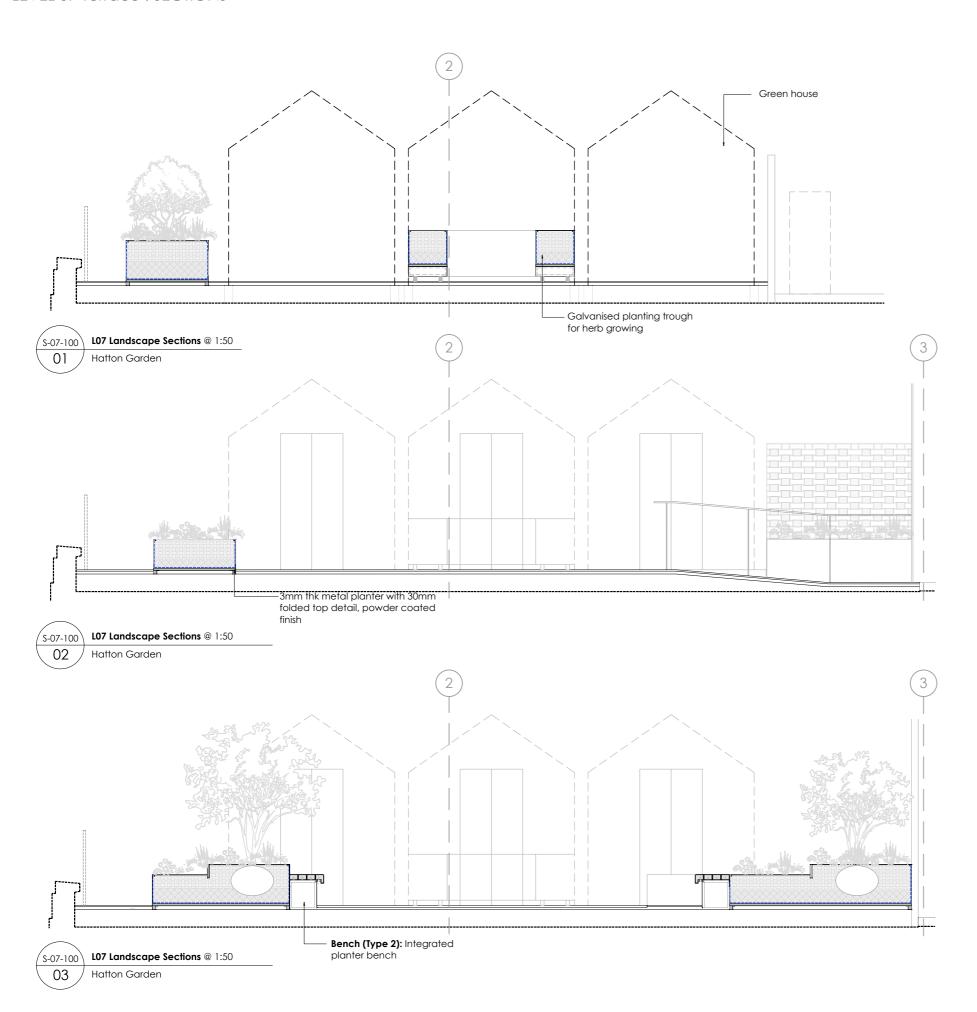

## Landscape Design Roof Terrace:

The expansive terrace on the 7th floor provides an opportunity for valuable urban greening, office break-out space for employees and ecological enhancements.

The Spatial arrangement looks into creating small pockets of sitting areas with Integrated benches.

Varied heights of planters give interest to this compact layout and opening views to the City Urban character on the East.

Planters set back from the railing also encourages people to access the building edge and overlook the street.

## KEY

- 1 Terrace Access
- 2 Raised planters (600mm & 450mm high)
- 3 Raised planters (1600 high) with storage underneath
- Bench Integrated with Planters
- 5 Timber decking
- 6 High quality porcelain tiles
- 7 Greenhouse (3 nos)

Seating: Integrated planter benches

**Mixed planting:** Refer to detailed planting plan (allow for automated irrigation system)

Proposed specimen trees/ shrubs: Refer to detalied planting plan

**Greenhouse (3 nos)**2.44m x 3.05m
puregreenhouse - Structural range