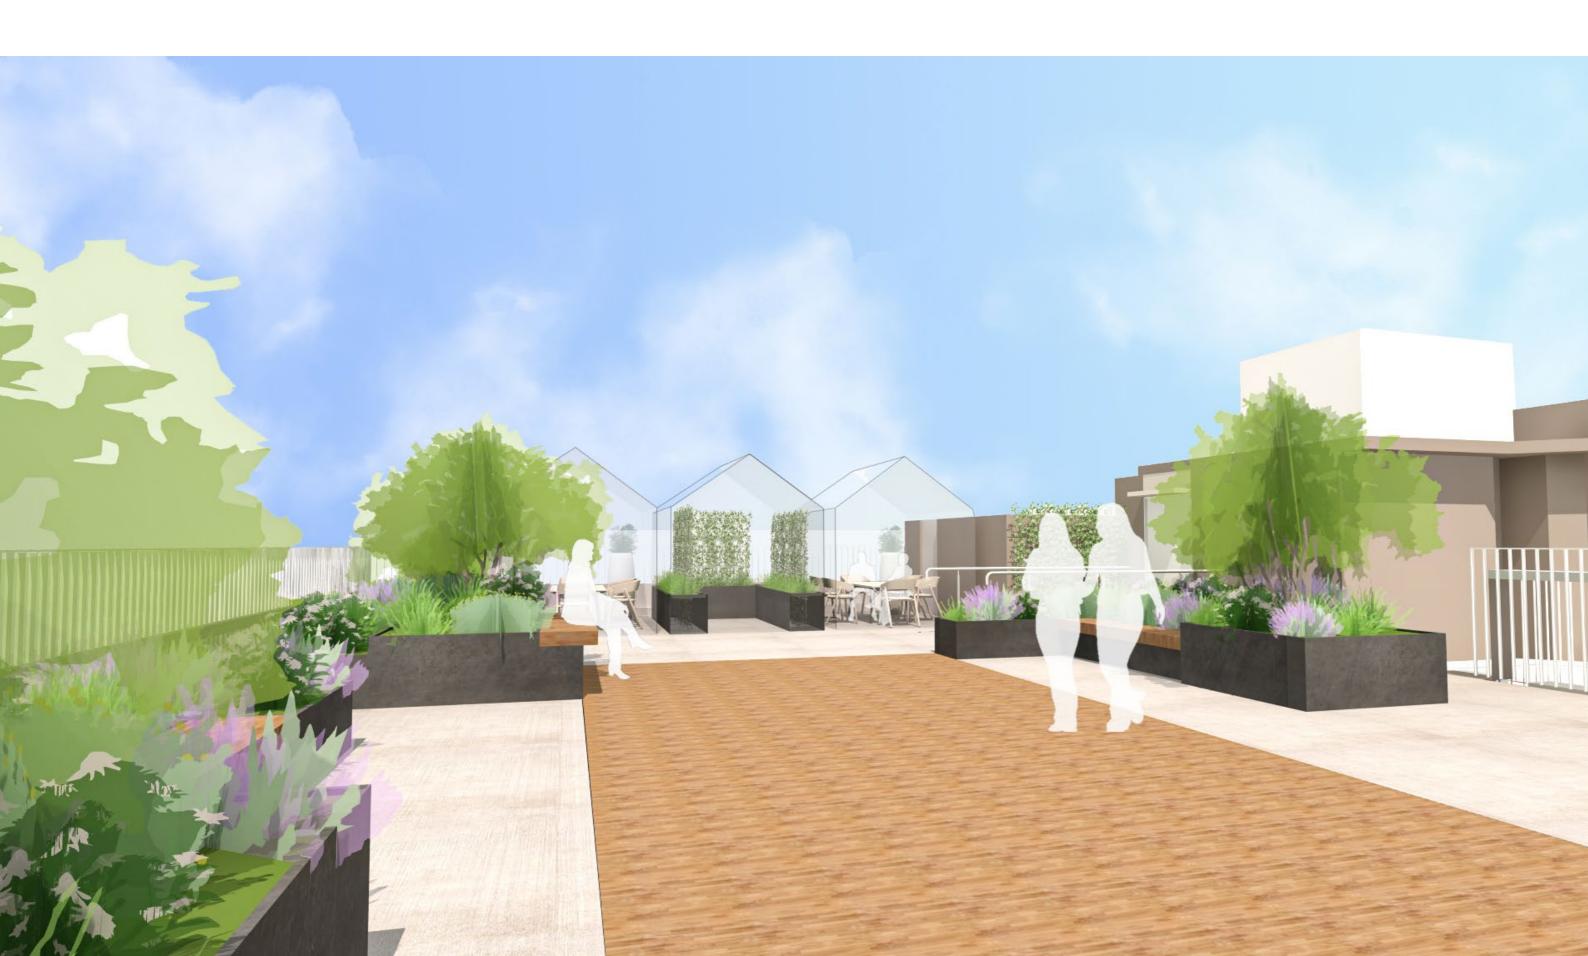

## Landscape Design Roof Terrace:

The expansive terrace on the 7th floor provides an opportunity for valuable urban greening, office break-out space for employees and ecological enhancements.

The Spatial arrangement looks into creating small pockets of sitting areas with Integrated benches.

Varied heights of planters give interest to this compact layout and opening views to the City Urban character on the East.

Planters set back from the railing also encourages people to access the building edge and overlook the street.

## KEY

- 1 Terrace Access
- 2 Raised planters (600mm & 450mm high)
- 3 Raised planters (1600 high) with storage underneath
- Bench Integrated with Planters
- 5 Timber decking
- 6 High quality porcelain tiles
- 7 Greenhouse (3 nos)