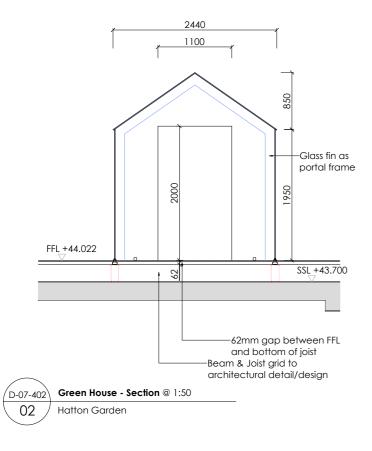

Seating: Integrated planter benches

**Mixed planting:** Refer to detailed planting plan (allow for automated irrigation system)

Proposed specimen trees/ shrubs: Refer to detalied planting plan

**Greenhouse (3 nos)**2.44m x 3.05m
puregreenhouse - Structural range

Any dimensional discrepancies and alterations to be referred to the designer.

DO NOT SCALE FROM THIS DRAWING.

Bracket system
by manufacturer
(placement of these to
avoid any clash with
aluminium joist for paving
below)
Glass fin as
portal frame

Support below
the paving (in red)

O-07-402 Green House Design Intent - Glass fin fixing detail @ 1:5

Hatton Garden

The dimensions on the drawings are shown based on pure greenhouse structure. - Structural range -Juniper.

Further manufacturer details required on fixing of these to base. & coordination with Structural consultant.

A design intent on the fixing of glass with brackets is shown - further development by manufacturer required.