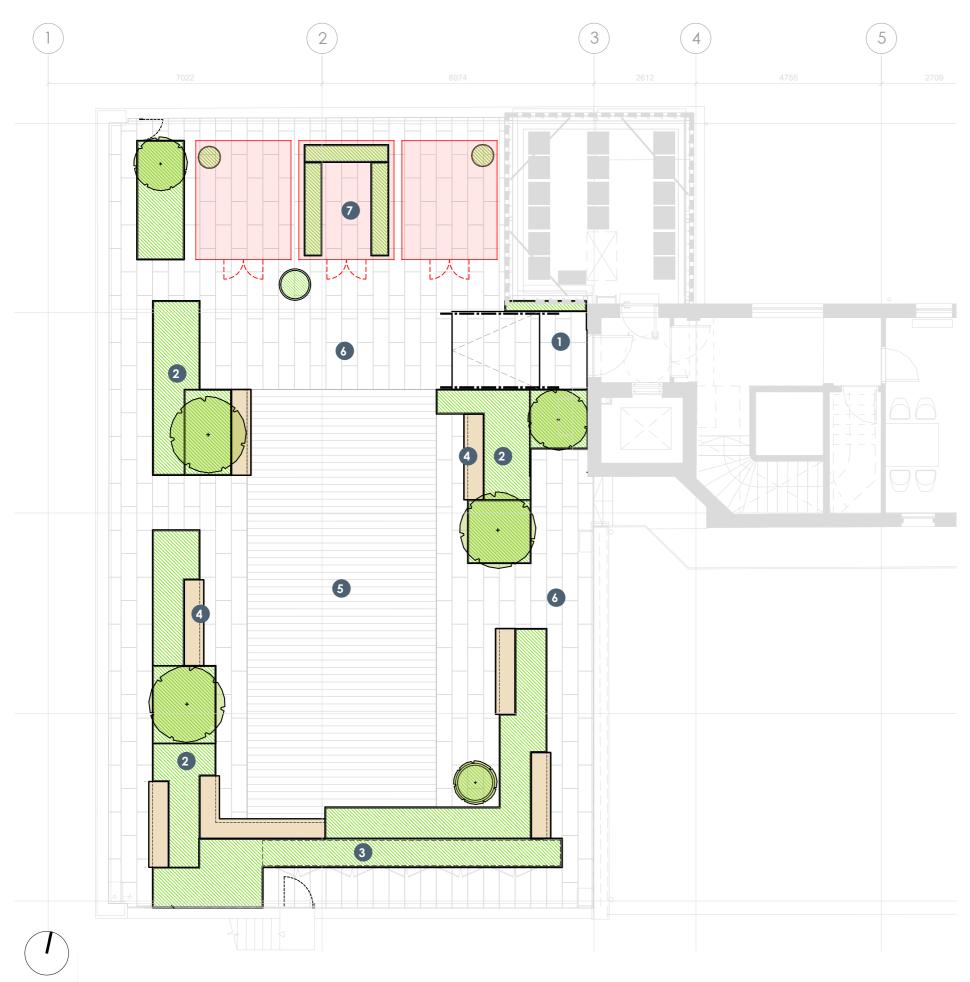

## ANDYSTURGEON DESIGN

51-53 HATTON GARDEN

LANDSCAPE STATEMENT - Level 07 Roof Terrace MAY 2021

619-RP-210513-V

LEVEL 07 Landscape Layout

## Landscape Design Roof Terrace:

The expansive terrace on the 7th floor provides an opportunity for valuable urban greening, office break-out space for employees and ecological enhancements.

The Spatial arrangement looks into creating small pockets of sitting areas with Integrated benches.

Varied heights of planters give interest to this compact layout and opening views to the City Urban character on the East.

Planters set back from the railing also encourages people to access the building edge and overlook the street.

## KEY

- 1 Terrace Access
- 2 Raised planters (600mm & 450mm high)
- 3 Raised planters (1600 high) with storage underneath
- Bench Integrated with Planters
- 5 Timber decking
- 6 High quality porcelain tiles
- 7 Greenhouse (3 nos)