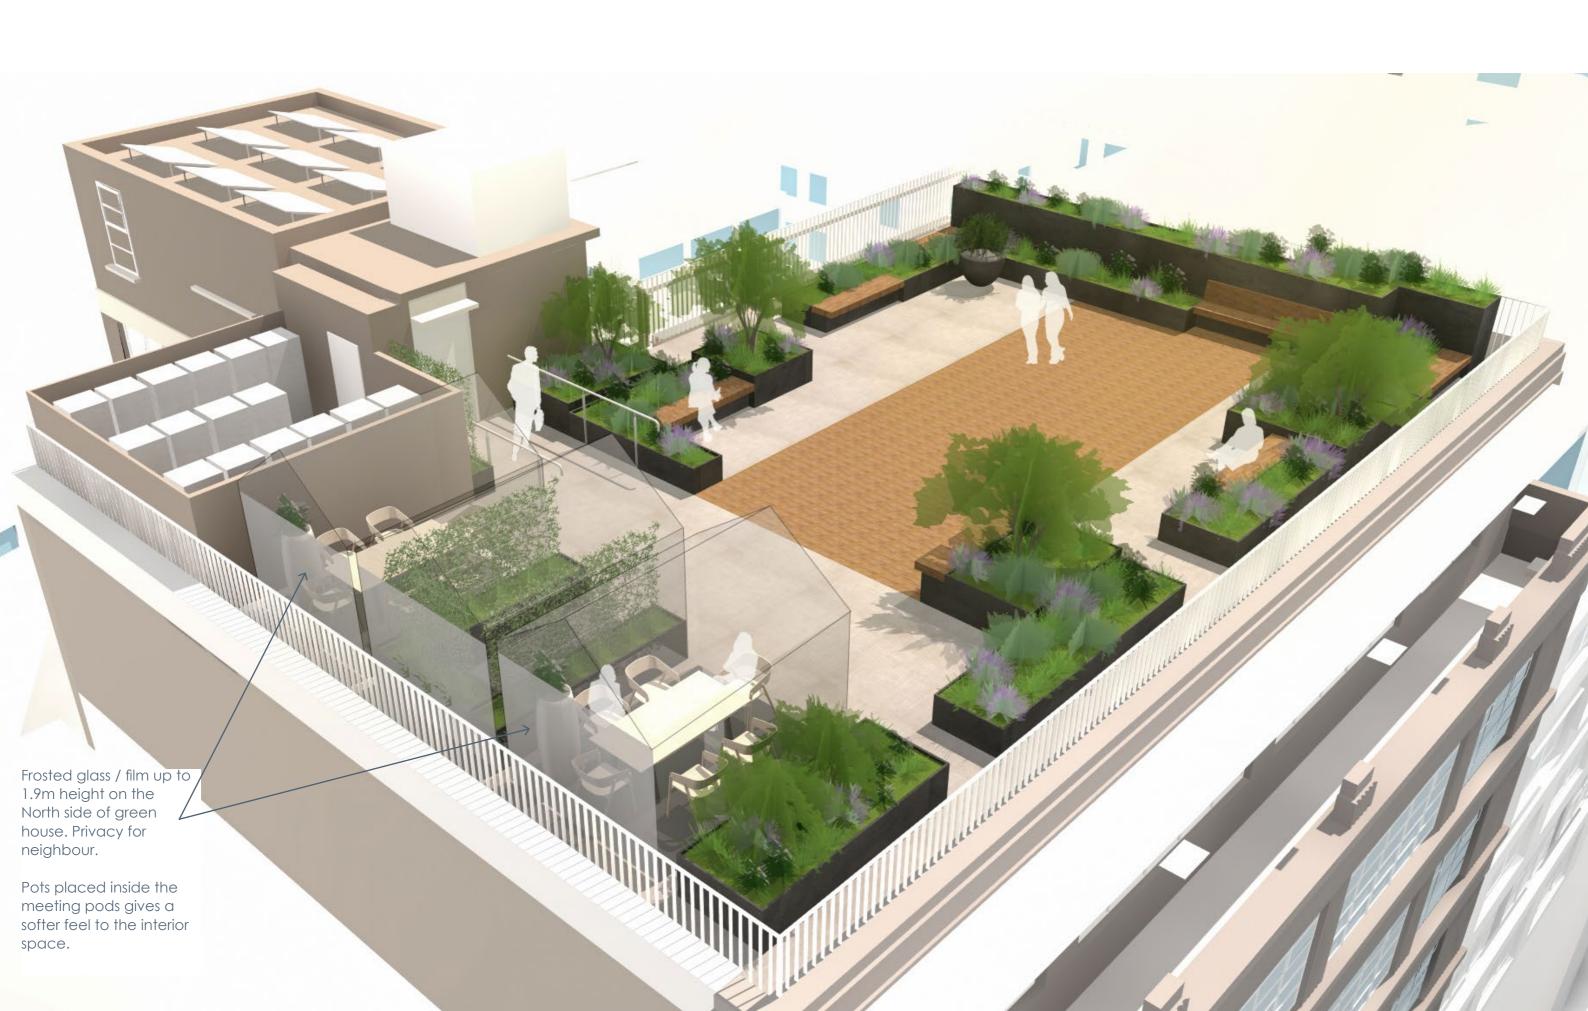

## Landscape Design Roof Terrace:

The expansive terrace on the 7th floor provides an opportunity for valuable urban greening, office break-out space for employees and ecological enhancements.

The Spatial arrangement looks into creating small pockets of sitting areas with Integrated benches.

Varied heights of planters give interest to this compact layout and opening views to the City Urban character on the East.

Planters set back from the railing also encourages people to access the building edge and overlook the street.

Seating: Integrated planter benches

**Mixed planting:** Refer to detailed planting plan (allow for automated irrigation system)

Proposed specimen trees/ shrubs: Refer to detalied planting plan

**Greenhouse (3 nos)**2.44m x 3.05m
puregreenhouse - Structural range