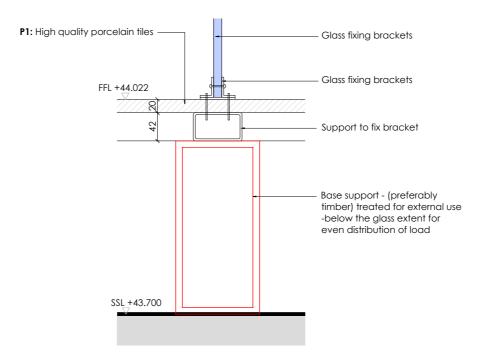

Any dimensional discrepancies and alterations to be referred to the designer.

DO NOT SCALE FROM THIS DRAWING.

Bracket system
by manufacturer
(placement of these to
avoid any clash with
aluminium joist for paving
below)
Glass fin as
portal frame

Support below
the paving (in red)

O-07-402 Green House Design Intent - Glass fin fixing detail @ 1:5

Hatton Garden

The dimensions on the drawings are shown based on pure greenhouse structure. - Structural range -Juniper.

Further manufacturer details required on fixing of these to base. & coordination with Structural consultant.

A design intent on the fixing of glass with brackets is shown - further development by manufacturer required.