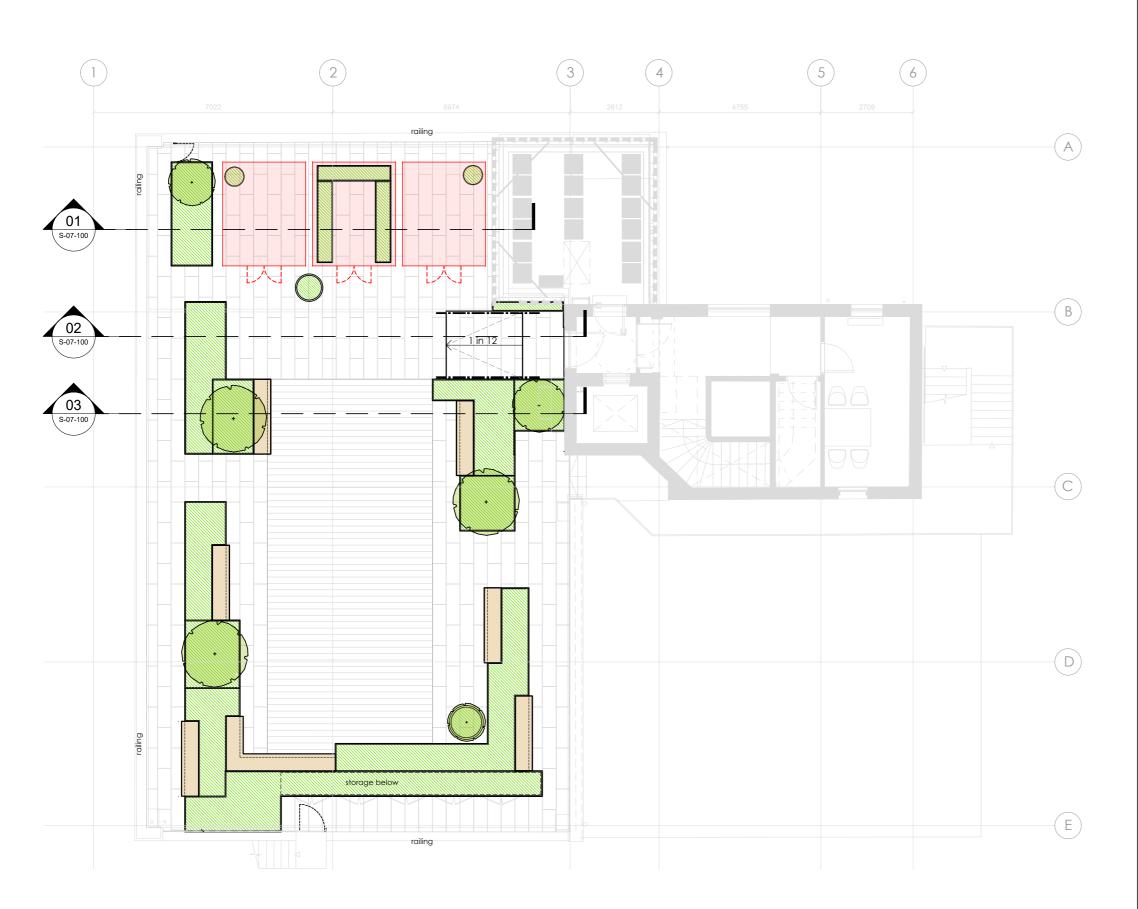

## ANDYSTURGEON DESIGN

51-53 HATTON GARDEN

LANDSCAPE STATEMENT - Level 07 Roof Terrace MAY 2021

619-RP-210513-V

LEVEL 07 Landscape Layout

## KEY

- 1 Terrace Access
- 2 Raised planters (600mm & 450mm high)
- 3 Raised planters (1600 high) with storage underneath
- Bench Integrated with Planters
- 5 Timber decking
- 6 High quality porcelain tiles
- 7 Greenhouse (3 nos)

LEVEL 07 Terrace

GENERAL NOTES.

This drawing remains the copyright of Andy Sturgeon Garden Design Limited. All dimensions to be checked prior to commencement of any works, and/or preparation of any shop drawings on site.

Any dimensional discrepancies and alterations to be referred to the designer.

DO NOT SCALE FROM THIS DRAWING.

High quality porcelain tiles,

High quality decking

RP (metal planter): 3mm thk with 30mm folded top detail, powder coated finish.

Seating: Integrated planter benches

**Mixed planting:** Refer to detailed planting plan (allow for automated irrigation system)

Proposed specimen trees/ shrubs: Refer to detalied planting plan

**Greenhouse (3 nos)**2.44m x 3.05m
puregreenhouse - Structural range