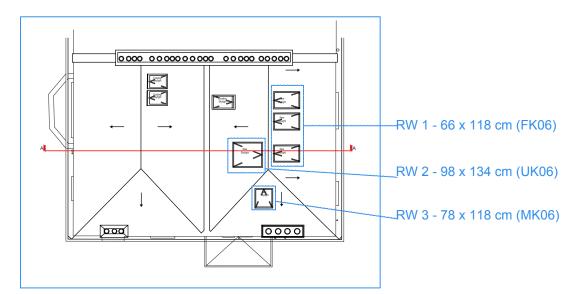

## **Proposed - Conservation Style roof window Detail**

VELUX GGL 2570H / centre-pivot / conservation

The Roof window characteristics are the same size are different https://roofwindows.veluxshop.co.uk/roof-windows/conservation/velux-ggl-2570h







## Typical Elevation





## DOCUMENT NOTES:

Project Address

- DOCUMENT NOTES:

  This drawing is the property of Noa Ram Susel Limited.

  It must not be issued, copied or disclosed to any third party for any purpose without written consent by Noa Ram Susel Limited.

  This drawing and design is for use solely in connection with the project described below.

  Do not scale this drawing, use written dimensions only.

  All dimensions are to be checked on site by Contractor or Professional involved in the project described before any work or construction proceeds.

- involved in the project before any work or construction proceeds.

  Any errors or omissions are to be reported to the designer. If it doubt ask. The contractor is to provide full size setting out drawings based on info