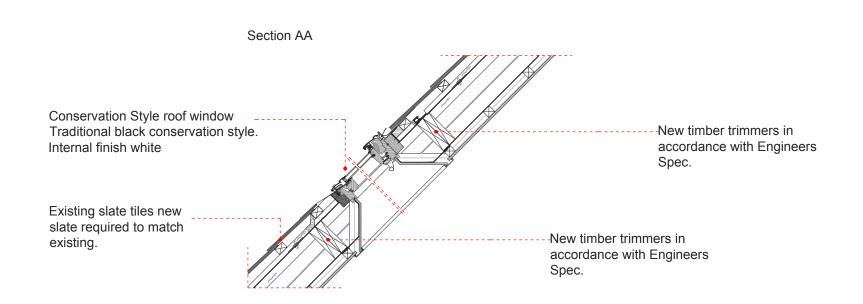

## **Proposed - Conservation Style roof window Detail**

VELUX GGL 2570H / centre-pivot / conservation

The Roof window characteristics are the same size are different https://roofwindows.veluxshop.co.uk/roof-windows/conservation/velux-ggl-2570h