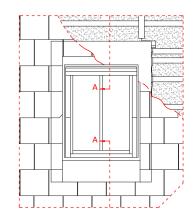

## **Proposed - Conservation Style roof window Detail**

VELUX GGL 2570H / centre-pivot / conservation

The Roof window characteristics are the same size are different https://roofwindows.veluxshop.co.uk/roof-windows/conservation/velux-ggl-2570h







## Typical Elevation





## DOCUMENT NOTES:

Project Address

- DOCUMENT NOTES:

  This drawing is the property of Noa Ram Susel Limited.

  It must not be issued, copied or disclosed to any third party for any purpose without written consent by Noa Ram Susel Limited.

  This drawing and design is for use solely in connection with the project described below.

  Do not scale this drawing, use written dimensions only.

  All dimensions are to be checked on site by Contractor or Professional involved in the project described before any work or construction proceeds.

- involved in the project before any work or construction proceeds.

  Any errors or omissions are to be reported to the designer. If it doubt ask. The contractor is to provide full size setting out drawings based on information contained in this dr