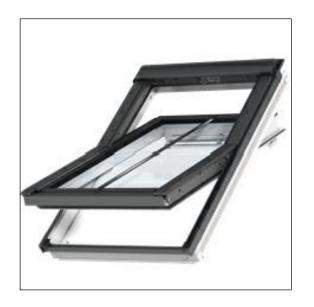

## **Proposed - Conservation Style roof window Detail**

VELUX GGL 2570H / centre-pivot / conservation

The Roof window characteristics are the same size are different https://roofwindows.veluxshop.co.uk/roof-windows/conservation/velux-ggl-2570h