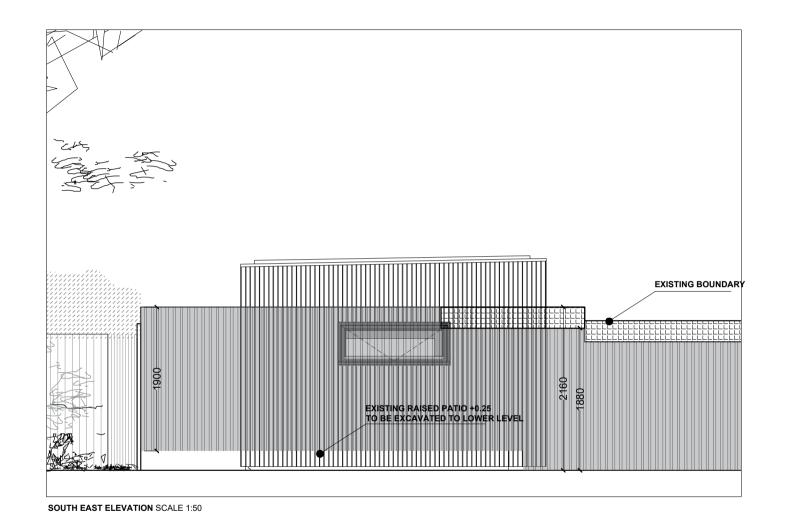

| DRAWING             | NOTES | DRAWN BY       | CHECKED BY | SCALE    | DATE     |        | PROJECT           | SITE ADDRESS             |                         |                                                           |
|---------------------|-------|----------------|------------|----------|----------|--------|-------------------|--------------------------|-------------------------|-----------------------------------------------------------|
| PROPOSED ELEVATIONS |       | JW             |            | 1/50@ A4 | 22.06.21 |        | CHARLIE BALME     | 85 PARKHILL ROAD,        | ecospace                | 5A/6A ILIFFE YARD<br>LONDON SE17 3QA                      |
| STATUS              |       | DRAWING NUMBER |            | REVISION | 074.05   | LONDON |                   | T: