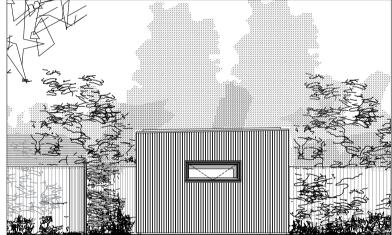

NORTH WEST ELEVATION SCALE 1:100

EXISTING RAISED PATIO +0.25 TO BE EXCAVATED TO LOWER LEVEL

NORTH EAST ELEVATION SCALE 1:100

SOUTH EAST ELEVATION SCALE 1:100

## PROPOSED ELEVATIONS SCALE 1:100

| 0 | 1 | 2 | 5 | 10M |
|---|---|---|---|-----|
|   |   |   |   |     |

| DRAWING             | NOTES | DRAWN BY                     | CHECKED BY | SCALE      | DATE          |
|---------------------|-------|------------------------------|------------|------------|---------------|
| PROPOSED ELEVATIONS |       | JW                           |            | 1/100 @ A4 | 22.06.21      |
| STATUS<br>PLANNING  |       | drawing number<br>2108.PL.03 |            |            | REVISION<br>B |