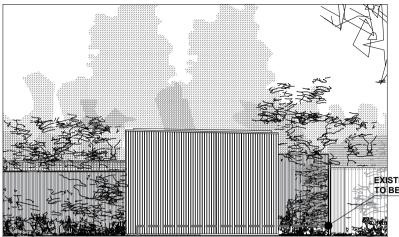

NORTH WEST ELEVATION SCALE 1:100

EXISTING RAISED PATIO +0.25 TO BE EXCAVATED TO LOWER LEVEL

NORTH EAST ELEVATION SCALE 1:100

SOUTH EAST ELEVATION SCALE 1:100