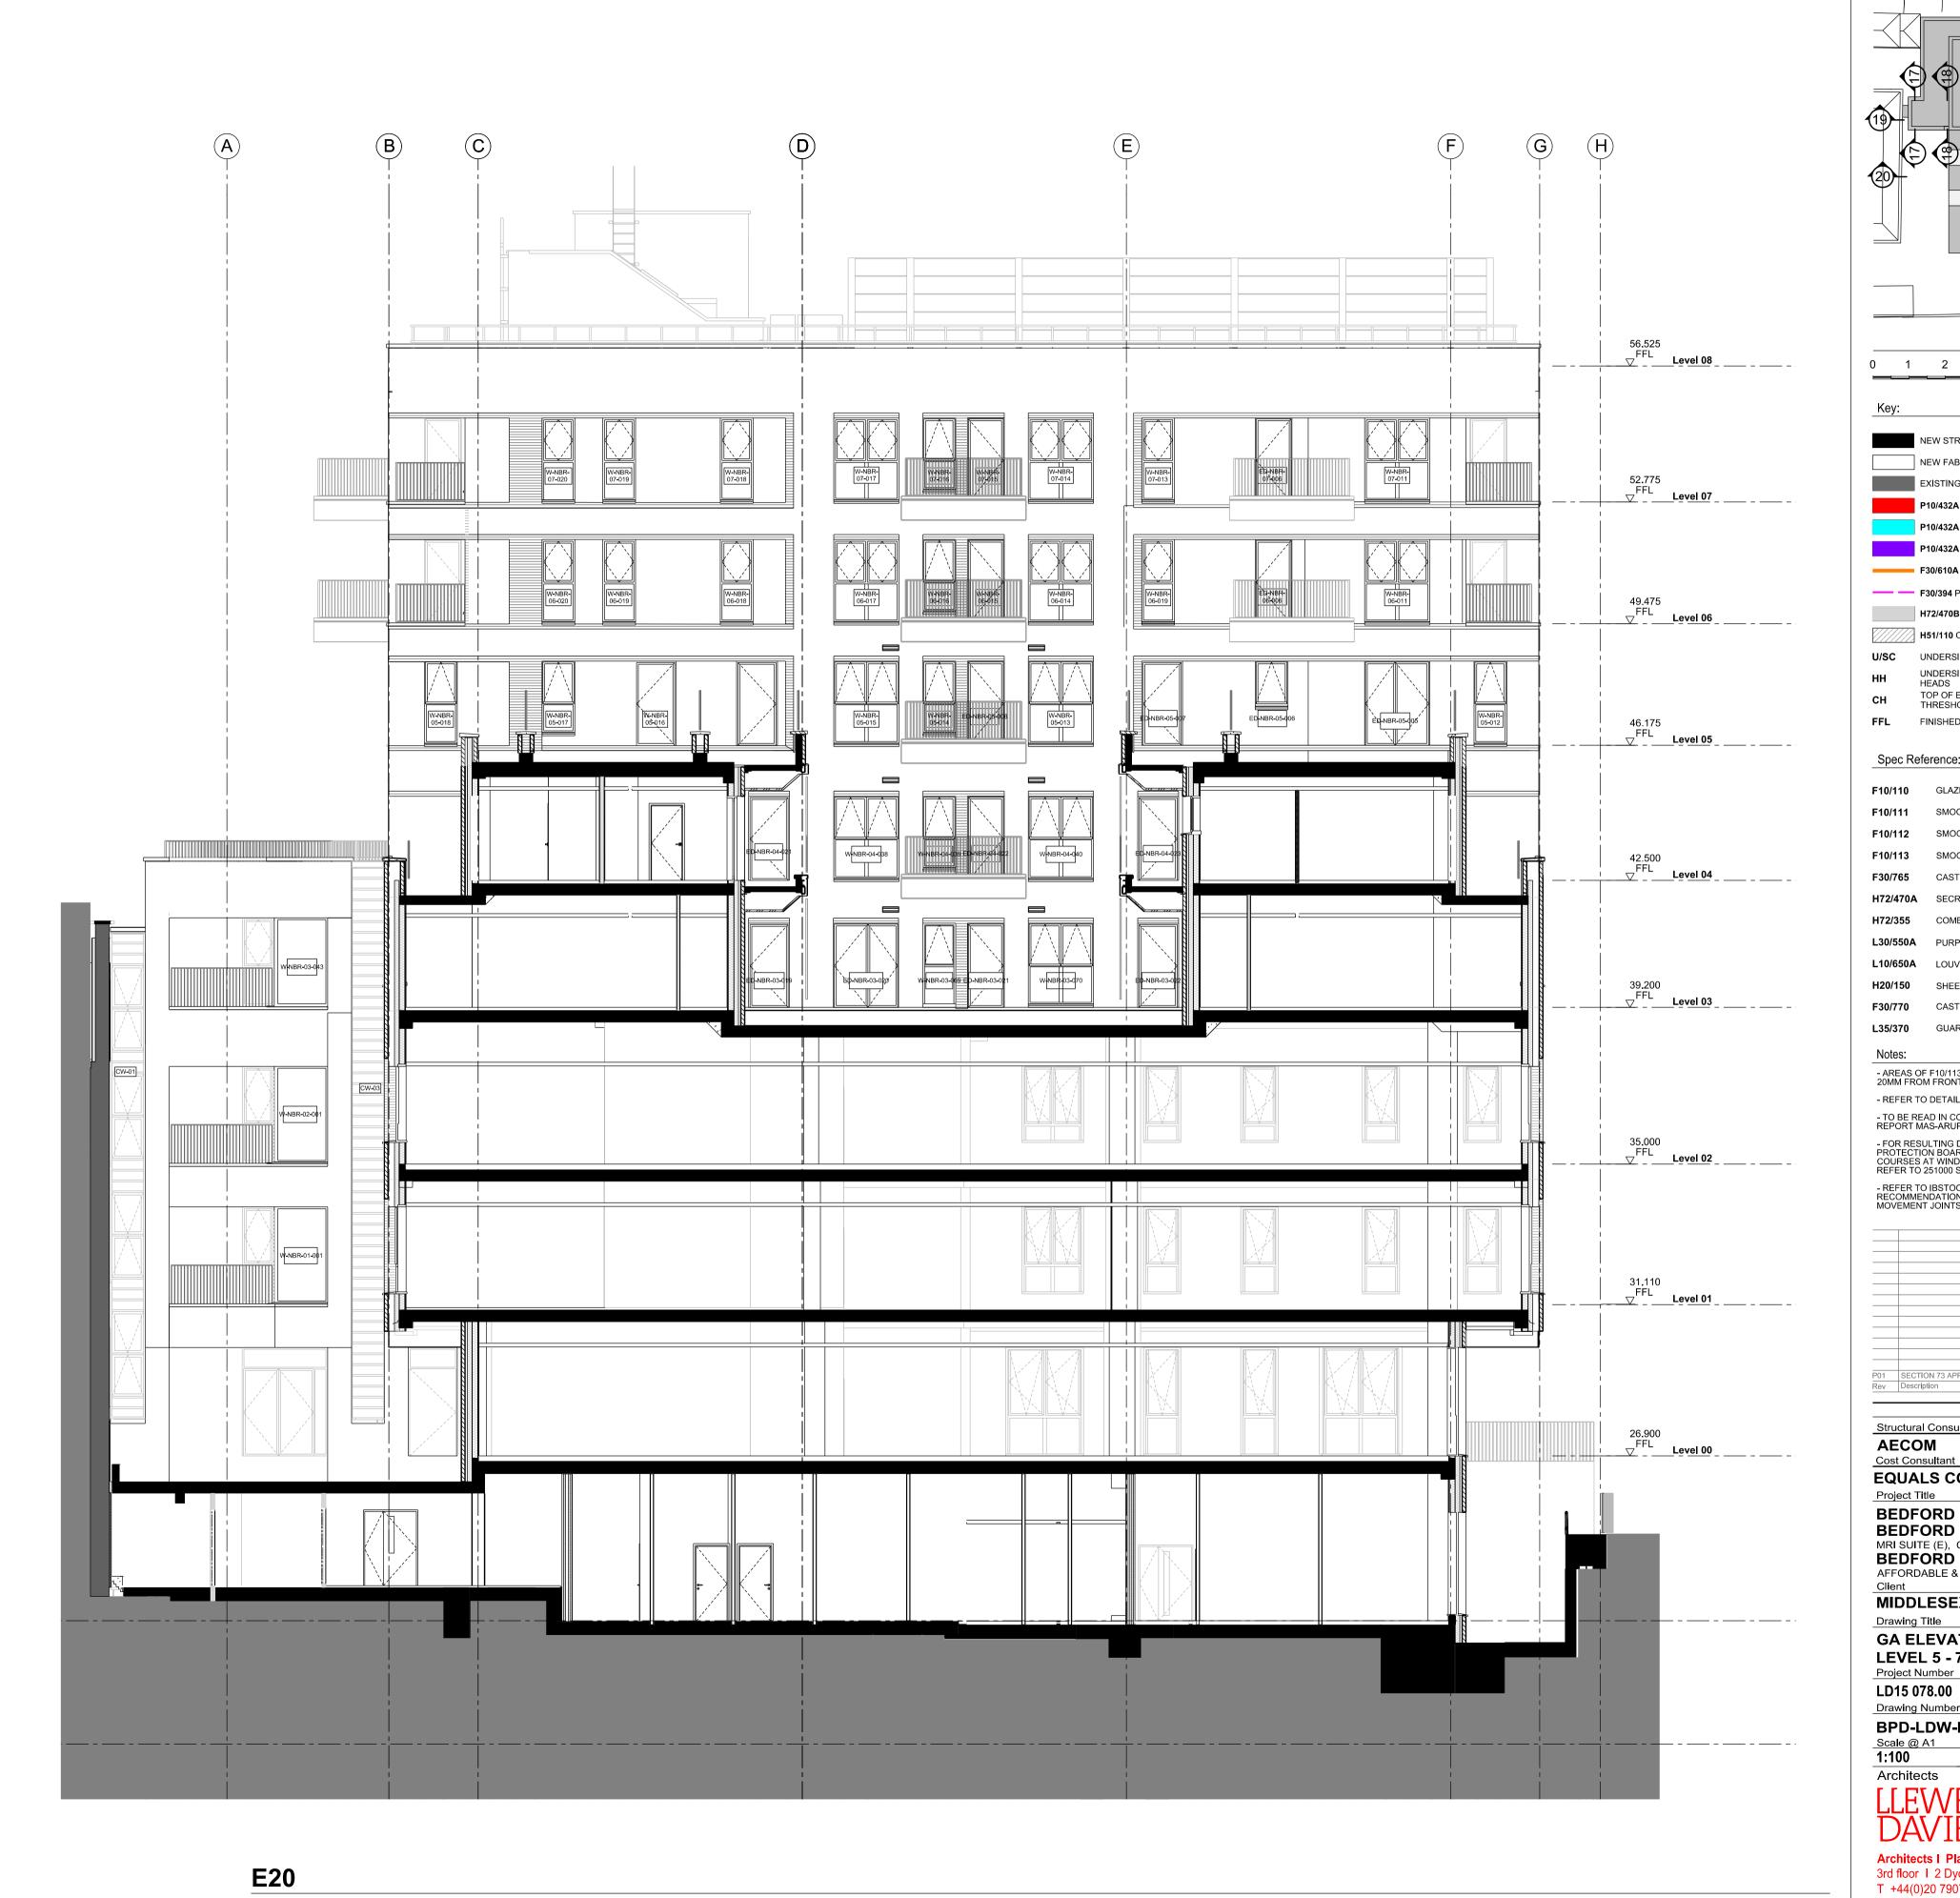

- All dimensions to be checked on site - Do not scale off this drawing - All dimensions are shown in mm unless otherwise stated - Refer to drawing issue sheet for purpose of issue If in doubt ask© Llewelyn Davies Key Plan 0 1 2 3 4 5 NEW STRUCTURE NEW FABRIC EXISTING FABRIC P10/432A 30 min CAVITY FIRE BARRIER P10/432A 60 min CAVITY FIRE BARRIER P10/432A 90 min CAVITY FIRE BARRIER F30/610A MOVEMENT JOINTS WITH SEALANT ---- F30/394 PREFORMED CAVITY TRAYS H72/470B FLASHING H51/110 CLADDING TO RECESSED PLINTH U/SC UNDERSIDE OF COPING UNDERSIDE EXTERNAL BRICK COURSE AT WINDOW & DOOR HEADS TOP OF EXTERNAL BRICK COURSE AT WINDOW CILLS/ DOOR THRESHOLDS FFL FINISHED FLOOR LEVEL Spec Reference: F10/110 GLAZED WHITE FACING BRICKWORK F10/111 SMOOTH WHITE CLAY FACING BRICKWORK F10/112 SMOOTH BLUE CLAY FACING BRICKWORK F10/113 SMOOTH BLACK CLAY FACING BRICK (RECESSED 20 MM) F30/765 CAST STONE COPING UNITS H72/470A SECRET-FIXED COPING SYSTEM H72/355 COMBINED SOFFIT SYSTEM L30/550A PURPOSE MADE BALLUSTRADE L10/650A LOUVRE PANEL AT MVHR DUCT TERMINATION H20/150 SHEET CLADDING F30/770 CAST STONE DRESSINGS L35/370 GUARDINGS Notes: - AREAS OF F10/113 BLACK CLAY FACING BRICK TO BE RECESSED 20MM FROM FRONT FACE OF FACADE - REFER TO DETAILS FOR SETTING OUT OF GUARDINGS - TO BE READ IN CONJUNCTION WITH STAGE 4 FIRE STRATEGY REPORT MAS-ARUP-XX-XX-SP-N-0007 AND 750000 SERIES DWGS - FOR RESULTING DETAILED SETTING OUT OF FACES OF FIRE PROTECTION BOARDS AS K11/885A RELATIVE TO EXTERNAL BRICK COURSES AT WINDOW AND DOOR HEADS AND CILLS/ THRESHOLDS REFER TO 251000 SERIES DRAWINGS. - REFER TO IBSTOCK DRAWINGS '2002 - 2011 IBSTOCK MJ RECOMMENDATIONS - SEPT 2020' FOR FURTHER SCOPE OF MOVEMENT JOINTS AND BED JOINT REINFORCEMENT P01 SECTION 73 APPLICATION
Rev Description 17.06.2021 ML PB
Date By Chk Structural Consultant Services Consultant ARUP **AECOM** Cost Consultant **EQUALS CONSULTING** Project Title BEDFORD PASSAGE DEVELOPMENT BEDFORD HOUSE:
MRI SUITE (E), COMMERCIAL (E)
BEDFORD COURT: AFFORDABLE & MARKET HOUSING (C3) **MIDDLESEX ANNEXE LLP** 

Drawing Title

GA ELEVATIONS - SOUTH **LEVEL 5 - 7** Project Number

Drawing Number BPD-LDW-NB-ZZ-DR-A-002006 Date 17/06/2021

Revision

P01

Scale @ A1 1:100 Architects

Architects I Planners I Designers
3rd floor I 2 Dyott Street I London I WC1A 1DE