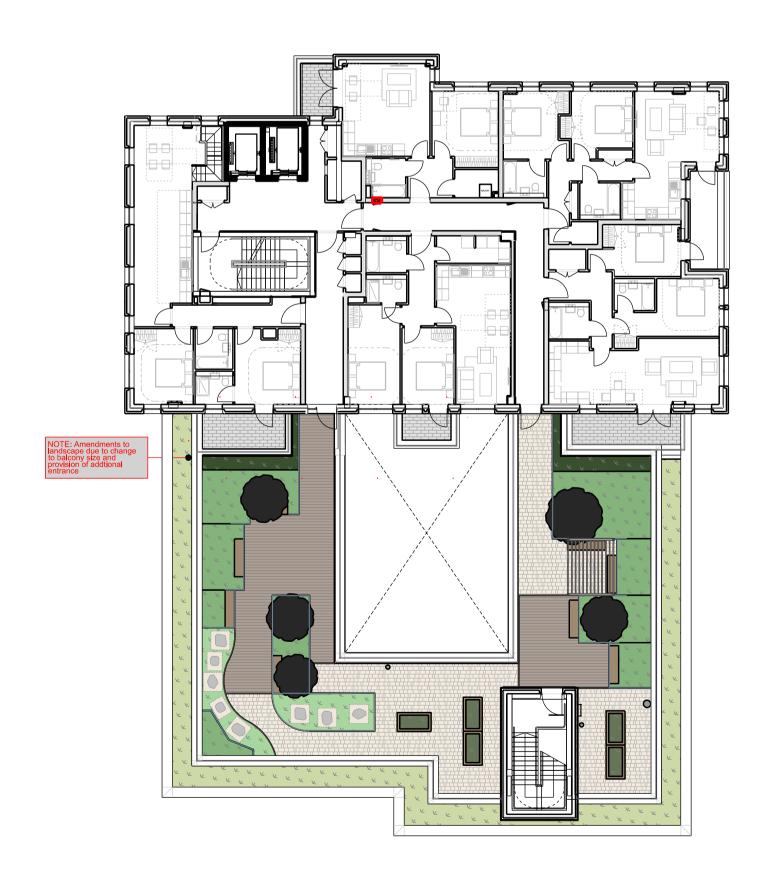

LEVEL 03 - COURTYARD TERRACE

1:200

 $\backslash$ 

| Landsca                               | Landscape GA Key                                                                                                                   |  |  |  |
|---------------------------------------|------------------------------------------------------------------------------------------------------------------------------------|--|--|--|
|                                       | <b>Concrete Paving Type 1</b><br>Permeable Concrete Paving (80mm)<br>Blanc (40%), mid grey (20%), sandstone (40%)                  |  |  |  |
|                                       | <b>Concrete Paving Type 2</b><br>Permeable Concrete Paving (80mm)<br>Mid Grey                                                      |  |  |  |
|                                       | <b>Concrete Paving Type 3</b><br>Textured Flag Paving (65mm)<br>Natural, 400 x 400mm                                               |  |  |  |
|                                       | <b>Concrete Paving Type 4</b><br>Permeable Concrete Paving (80mm), Sandstone<br>White/ grey gravel in 200mm gaps in between pavers |  |  |  |
|                                       | <b>Decking</b><br>Porcelain Decking (20mm)                                                                                         |  |  |  |
|                                       | <b>Balcony Paving</b><br>Permeable Paving (60mm) Sandstone<br>Refer to Architects Drawing Package for full extent                  |  |  |  |
|                                       | <b>Stepping Paving</b><br>Block Paving (80mm)<br>Sandstone, 300 x 300mm                                                            |  |  |  |
|                                       | Bench                                                                                                                              |  |  |  |
|                                       | <b>Wall Type 3</b><br>Boundary walls to balconies and terrace<br>boundaries with railing<br>Refer to Architects detail             |  |  |  |
|                                       | Play Boulders                                                                                                                      |  |  |  |
|                                       | Metal Pergola                                                                                                                      |  |  |  |
| ۰                                     | Litter Bin                                                                                                                         |  |  |  |
|                                       | Screening Panel                                                                                                                    |  |  |  |
| - + +<br>+ + +<br>- + +<br>+ - + +    | Biodiverse Green Roof                                                                                                              |  |  |  |
| よ ト ト<br>子 ト ト<br>ト ト ト<br>ト ト ト      | <b>Artificial Grass</b><br>To play areas on Level 05                                                                               |  |  |  |
| + + +<br>+ + + +<br>+ + + + +         | Shrub & Perennial Planting<br>in raised steel planters                                                                             |  |  |  |
| + + + + + + + + + + + + + + + + + + + | Hedge Planting                                                                                                                     |  |  |  |
|                                       | Raised Vegetable Bed                                                                                                               |  |  |  |
|                                       | Proposed large shrub                                                                                                               |  |  |  |