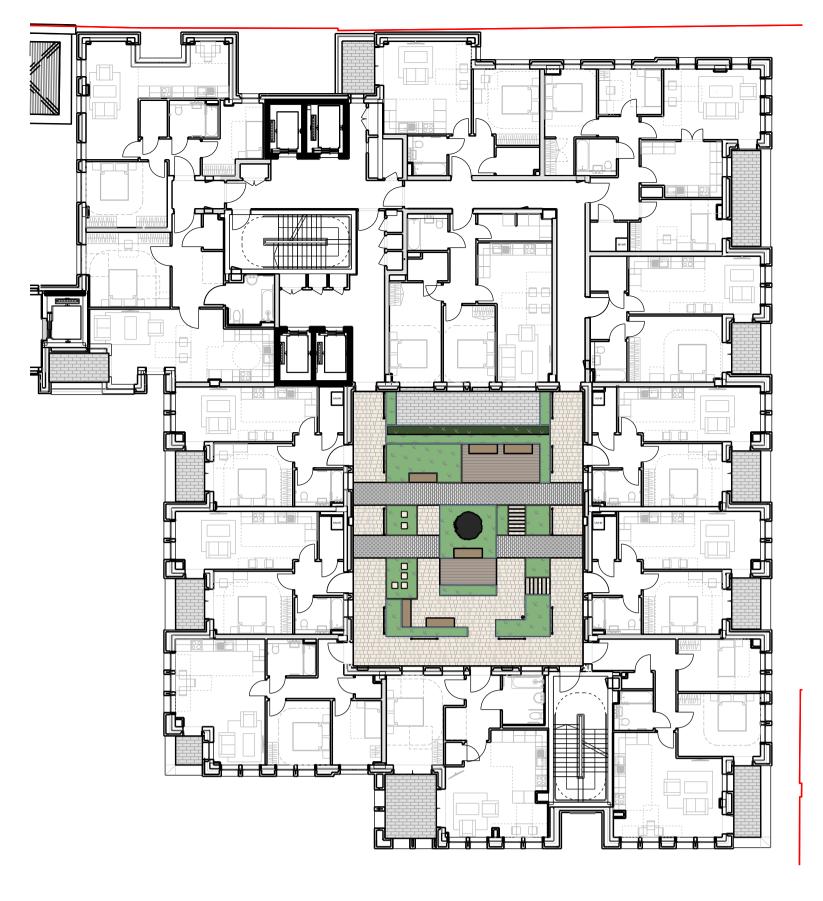

LEVEL 03 - COURTYARD TERRACE

1:200

 $\backslash$ 

| Landsca                               | Landscape GA Key                                                                                                                   |  |  |  |
|---------------------------------------|------------------------------------------------------------------------------------------------------------------------------------|--|--|--|
|                                       | <b>Concrete Paving Type 1</b><br>Permeable Concrete Paving (80mm)<br>Blanc (40%), mid grey (20%), sandstone (40%)                  |  |  |  |
|                                       | <b>Concrete Paving Type 2</b><br>Permeable Concrete Paving (80mm)<br>Mid Grey                                                      |  |  |  |
|                                       | <b>Concrete Paving Type 3</b><br>Textured Flag Paving (65mm)<br>Natural, 400 x 400mm                                               |  |  |  |
|                                       | <b>Concrete Paving Type 4</b><br>Permeable Concrete Paving (80mm), Sandstone<br>White/ grey gravel in 200mm gaps in between pavers |  |  |  |
|                                       | <b>Decking</b><br>Porcelain Decking (20mm)                                                                                         |  |  |  |
|                                       | <b>Balcony Paving</b><br>Permeable Paving (60mm) Sandstone<br>Refer to Architects Drawing Package for full extent                  |  |  |  |
|                                       | <b>Stepping Paving</b><br>Block Paving (80mm)<br>Sandstone, 300 x 300mm                                                            |  |  |  |
|                                       | Bench                                                                                                                              |  |  |  |
|                                       | <b>Wall Type 3</b><br>Boundary walls to balconies and terrace<br>boundaries with railing<br>Refer to Architects detail             |  |  |  |
|                                       | Play Boulders                                                                                                                      |  |  |  |
|                                       | Metal Pergola                                                                                                                      |  |  |  |
| ۰                                     | Litter Bin                                                                                                                         |  |  |  |
|                                       | Screening Panel                                                                                                                    |  |  |  |
| - + +<br>+ + +<br>- + +<br>+ - + +    | Biodiverse Green Roof                                                                                                              |  |  |  |
| よ ト ト<br>子 ト ト<br>ト ト ト<br>ト ト ト      | <b>Artificial Grass</b><br>To play areas on Level 05                                                                               |  |  |  |
| + + +<br>+ + + +<br>+ + + + +         | Shrub & Perennial Planting<br>in raised steel planters                                                                             |  |  |  |
| + + + + + + + + + + + + + + + + + + + | Hedge Planting                                                                                                                     |  |  |  |
|                                       | Raised Vegetable Bed                                                                                                               |  |  |  |
|                                       | Proposed large shrub                                                                                                               |  |  |  |