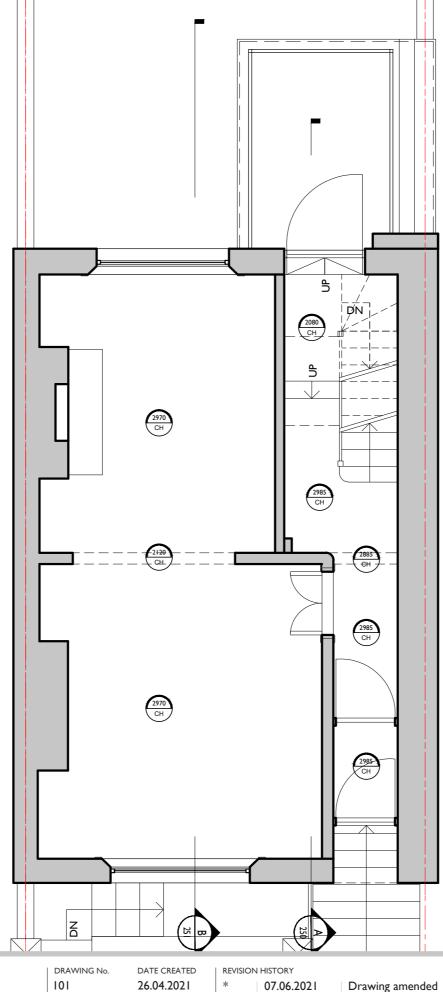

TITLE EXISTING LOWER GROUND FLOOR

·LUCINDA SANFORD·

INTERIOR, ARCHITECTURAL DESIGN & MANAGEMENT

PROJECT / CLIENT 5 Heath Villas, NW3 IAW, Fuschia Kate Sumner

100 26.04.2021 DRAWN BY SCALE PΚ I:50@A3

\* 07.06.2021

- Drawing amended

UNIT I I TALINA CENTRE BAGLEYS LANE, LONDON LONDON SW6 2BW 0044 20 37708284 PAULINA@LUCINDASANFORD.COM www.lucindasanford.com

Drawing amended

A. Check all dimensions and conditions on site. B. Precise positions & dimensions of all fixtures and fittings is subject to confirmation