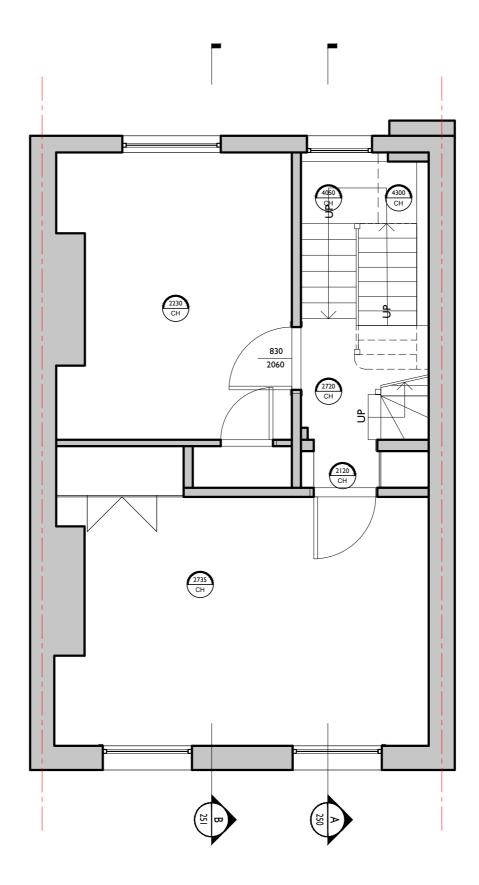

TITLE EXISTING GROUND FLOOR ·LUCINDA SANFORD·

INTERIOR, ARCHITECTURAL DESIGN & MANAGEMENT

PROJECT / CLIENT 5 Heath Villas, NW3 IAW, Fuschia Kate Sumner

DRAWN BY PΚ

SCALE I:50@A3

## 07.06.2021

UNIT I I TALINA CENTRE BAGLEYS LANE, LONDON LONDON SW6 2BW 0044 20 37708284 PAULINA@LUCINDASANFORD.COM www.lucindasanford.com

| E | XISTING | PROJECT / CLIENT<br>5 Heath Villas,<br>NW3 IAW,<br>Fuschia Kate Sumner | DRAWING No.<br>102<br>DRAWN BY<br>PK | DATE CREATED<br>26.04.2021<br>SCALE<br>1:50@A3 | REVISION<br>* | N HISTORY<br>08.06.2021 | Drawing amended | <ul> <li>NOTES</li> <li>A. Check all dimensions and conditions on site.</li> <li>B. Precise positions &amp; dimensions of all fixtures an on site.</li> <li>C. Allow for the protection of all finishes and fittin</li> <li>D. All drawings are to be read in conjunction with</li> <li>E. For design purposes only.</li> </ul> |
|---|---------|------------------------------------------------------------------------|--------------------------------------|------------------------------------------------|---------------|-------------------------|-----------------|---------------------------------------------------------------------------------------------------------------------------------------------------------------------------------------------------------------------------------------------------------------------------------------------------------------------------------|
|---|---------|------------------------------------------------------------------------|--------------------------------------|------------------------------------------------|---------------|-------------------------|-----------------|---------------------------------------------------------------------------------------------------------------------------------------------------------------------------------------------------------------------------------------------------------------------------------------------------------------------------------|