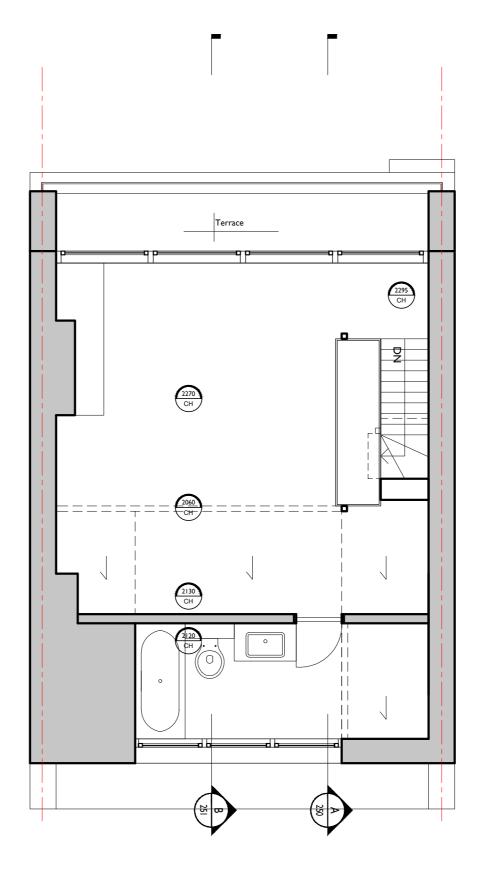

TITLE EXISTING GROUND FLOOR ·LUCINDA SANFORD·

INTERIOR, ARCHITECTURAL DESIGN & MANAGEMENT

PROJECT / CLIENT 5 Heath Villas, NW3 IAW, Fuschia Kate Sumner

DRAWN BY PΚ

SCALE I:50@A3

## 07.06.2021

UNIT I I TALINA CENTRE BAGLEYS LANE, LONDON LONDON SW6 2BW 0044 20 37708284 PAULINA@LUCINDASANFORD.COM www.lucindasanford.com

| E | XISTING | PROJECT / CLIENT<br>5 Heath Villas,<br>NW3 IAW,<br>Fuschia Kate Sumner | DRAWING No.<br>102<br>DRAWN BY<br>PK | DATE CREATED<br>26.04.2021<br>SCALE<br>1:50@A3 | REVISION<br>* | N HISTORY<br>08.06.2021 | Drawing amended | <ul> <li>NOTES</li> <li>A. Check all dimensions and conditions on site.</li> <li>B. Precise positions &amp; dimensions of all fixtures an on site.</li> <li>C. Allow for the protection of all finishes and fittin</li> <li>D. All drawings are to be read in conjunction with</li> <li>E. For design purposes only.</li> </ul> |
|---|---------|------------------------------------------------------------------------|--------------------------------------|------------------------------------------------|---------------|-------------------------|-----------------|---------------------------------------------------------------------------------------------------------------------------------------------------------------------------------------------------------------------------------------------------------------------------------------------------------------------------------|
|---|---------|------------------------------------------------------------------------|--------------------------------------|------------------------------------------------|---------------|-------------------------|-----------------|---------------------------------------------------------------------------------------------------------------------------------------------------------------------------------------------------------------------------------------------------------------------------------------------------------------------------------|