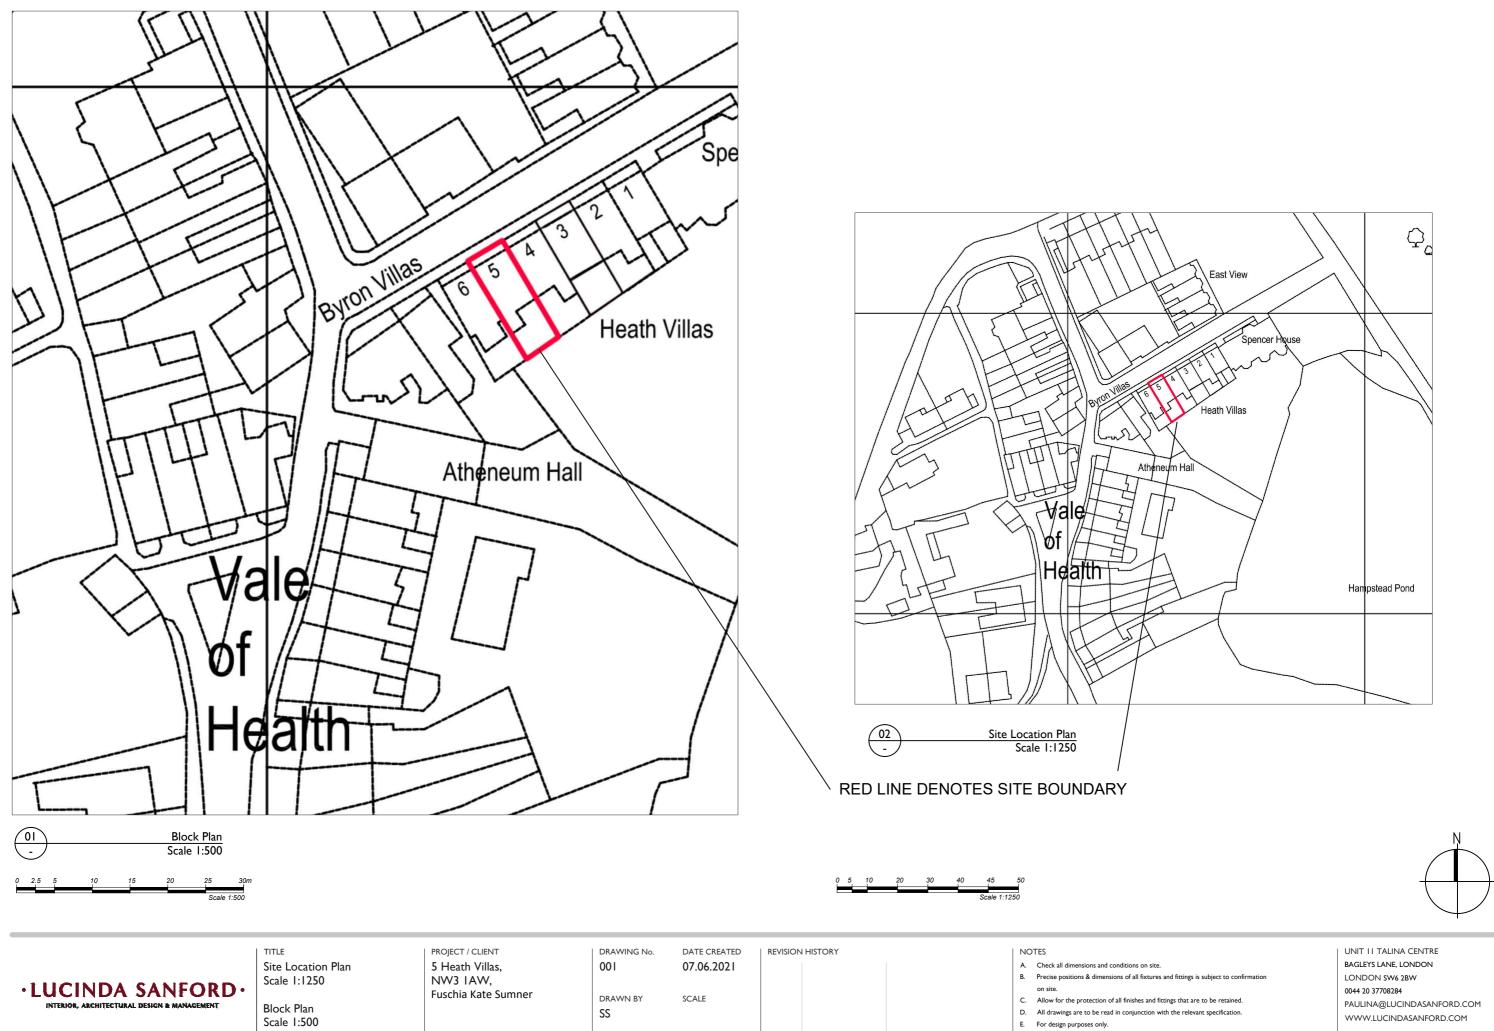

PROJECT Heath Villas 5, NW3 IAW

CONTENTS Planning Drawings - Existing Set, dated 15.06.2021

PREPARED BY Paulina Kosciak

0044 20 37708284 paulina@lucindasanford.com www.lucindasanford.com

Unit 13 Talina Centre Bagleys Lane London SW6 2BW