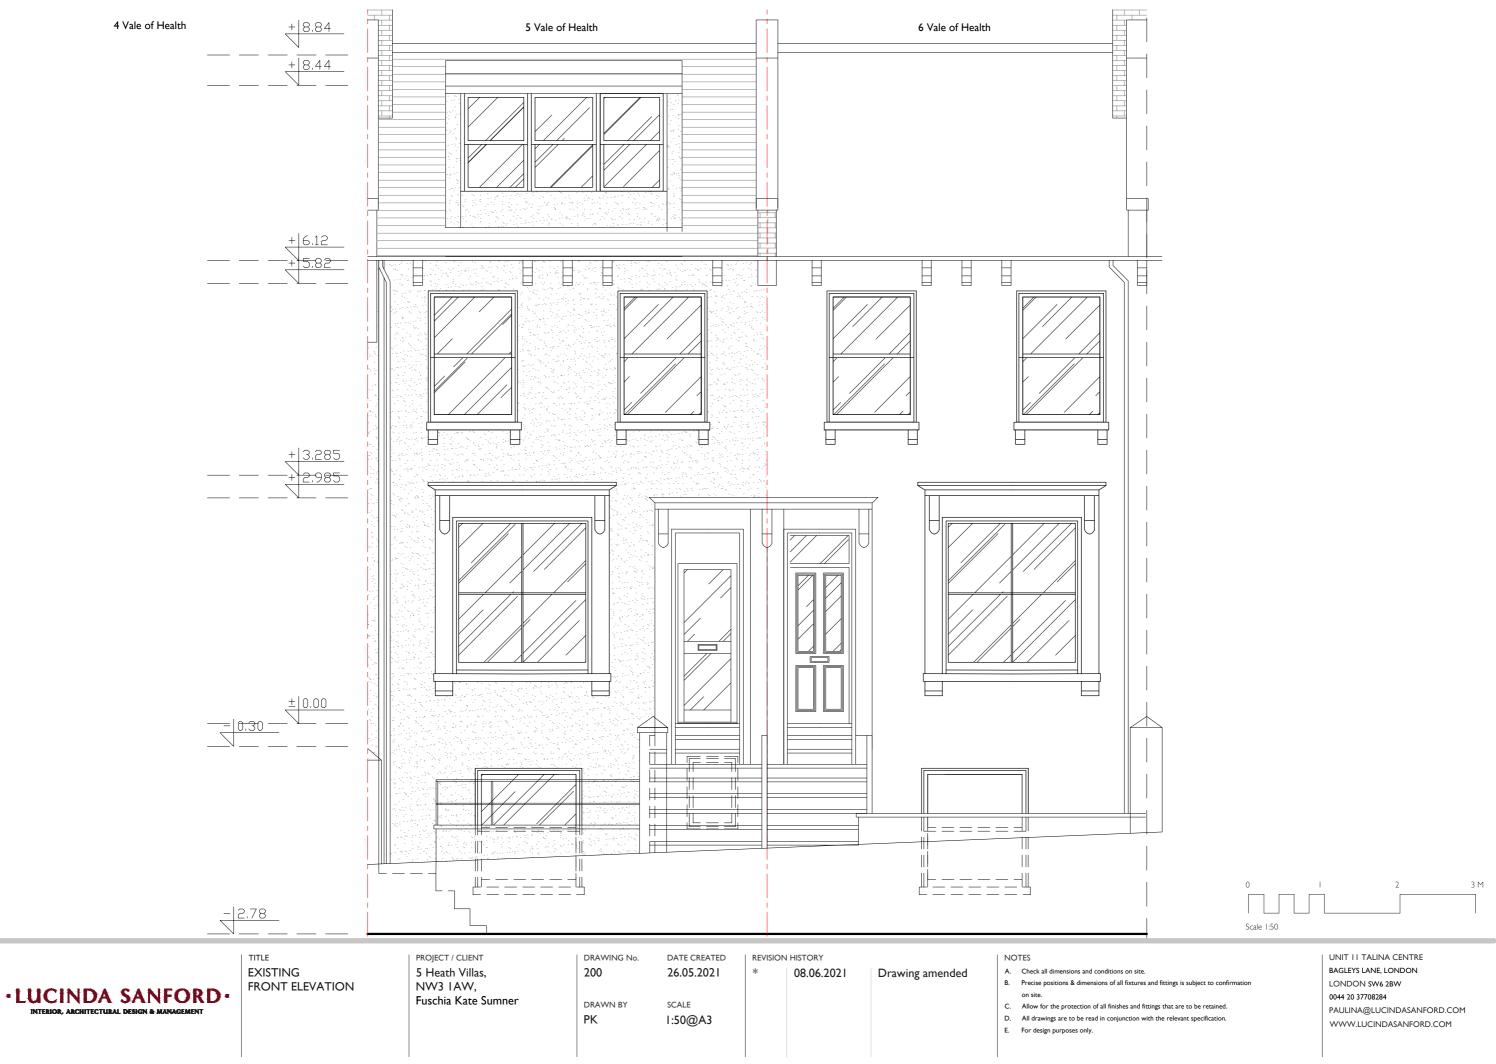

-----------------------------------------------------------------------------------------------------------------------|
| LUCINDA SANFORD     INTERIOR, ANCHITECTURAL DESIGN & MANAGEMENT | EXISTING<br>ROOF PLAN | 5 Heath Villas,<br>NW3 IAW,<br>Fuschia Kate Sumner | IO4<br>drawn by<br>PK | 26.04.2021<br><sup>SCALE</sup><br>1:50@A3 | *        | 15.06.2021 | Drawing amended | <ul> <li>A. Check all dimensions and conditions on site.</li> <li>B. Precise positions &amp; dimensions of all fixtures an on site.</li> <li>C. Allow for the protection of all finishes and fittin</li> <li>D. All drawings are to be read in conjunction with</li> <li>E. For design purposes only.</li> </ul> |





es and fittings is subject to confirmation

fittings that are to be retained. with the relevant specification.











TITLE PROJECT / CLIENT DRAWING No. DATE CREATED REVISION HISTORY NOTES EXISTING REAR ELEVATION 5 Heath Villas, 201 26.05.2021 \* 08.06.2021 Drawing amended A. Check all dimensions and conditions on site. B. Precise positions & dimensions of all fixtures and fittings is subject to confirmation NW3 IAW, ·LUCINDA SANFORD· on site. Fuschia Kate Sumner DRAWN BY SCALE C. Allow for the protection of all finishes and fittings that are to be retained. INTERIOR. ARCHITECTURAL DESIGN & MANAGEMENT D. All drawings are to be read in conjunction with the relevant specification. PΚ I:50@A3 E. For design purposes only.