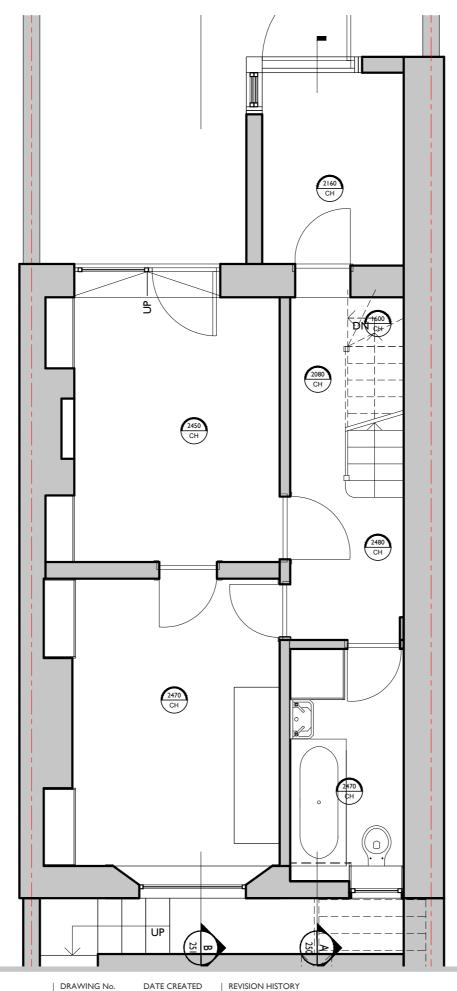

TITLE EXISTING LOWER GROUND FLOOR

·LUCINDA SANFORD·

INTERIOR, ARCHITECTURAL DESIGN & MANAGEMENT

PROJECT / CLIENT 5 Heath Villas, NW3 IAW, Fuschia Kate Sumner

100 26.04.2021 DRAWN BY SCALE PΚ I:50@A3

\* 07.06.2021