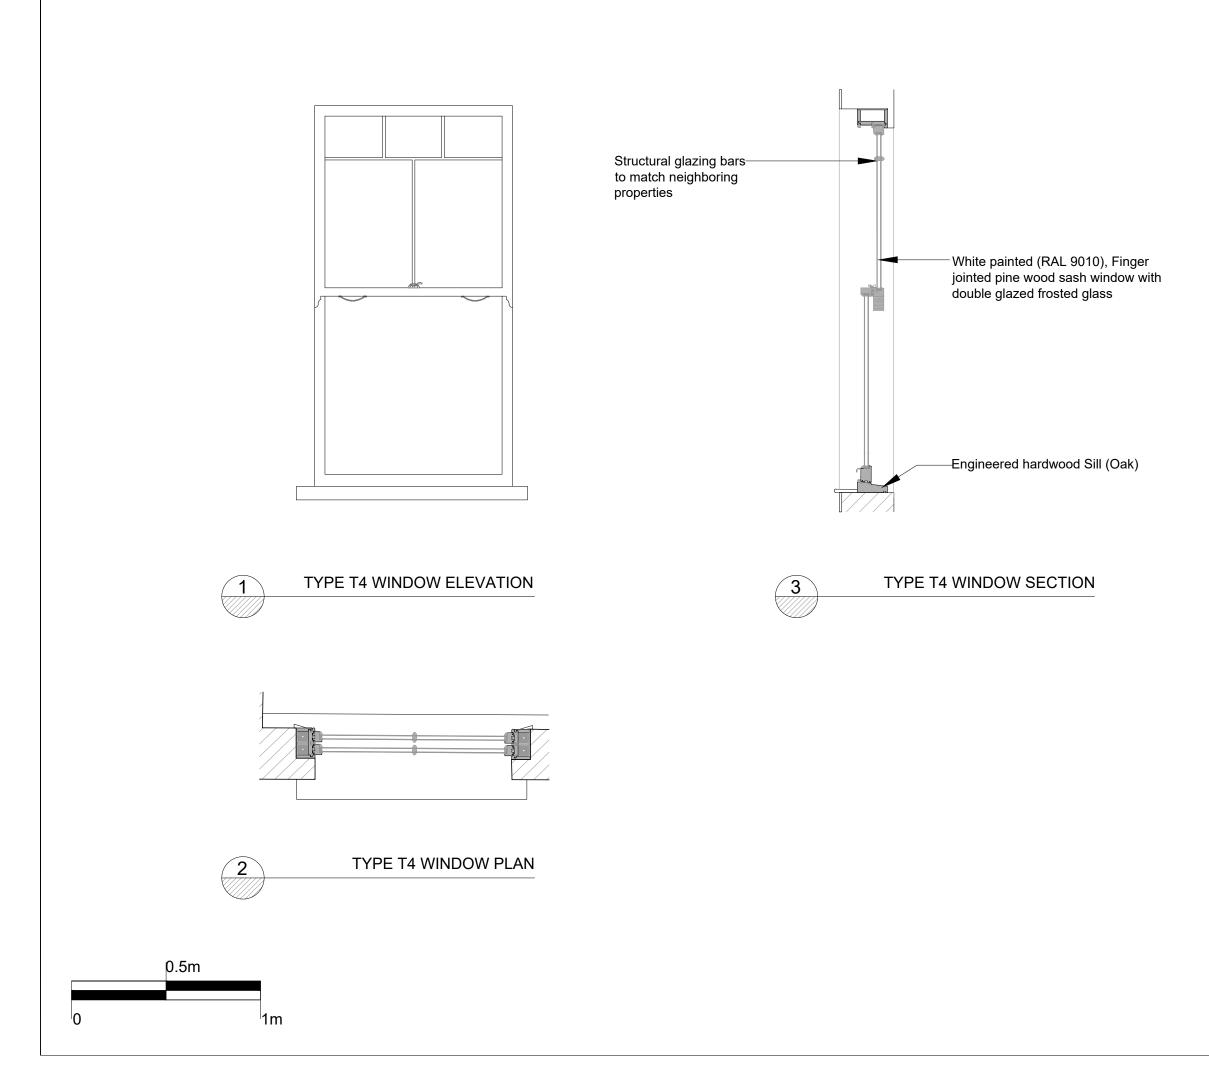

## **Akelius**

notes: The contractors are to check all dimensions, drain runs and general conditions on site before works commence, and inform Akelius immediate upon discovery of any errors, omissions or discrepancies. All works are to be carried out in accordance with current building regulat British standards, codes of practice and local authority requirements.

| Revisions                                                                                                                                                           |                                     |                       |   |  |  |  |
|---------------------------------------------------------------------------------------------------------------------------------------------------------------------|-------------------------------------|-----------------------|---|--|--|--|
|                                                                                                                                                                     |                                     |                       |   |  |  |  |
| The contents of this plan including the printed notes are copyright. Reproduction in whole or part is<br>not permitted without prior consent of Akelius in writing. |                                     |                       |   |  |  |  |
| Project                                                                                                                                                             |                                     |                       |   |  |  |  |
| 152 Broadhurst Gardens,                                                                                                                                             |                                     |                       |   |  |  |  |
| NW6 3BH, London                                                                                                                                                     |                                     |                       |   |  |  |  |
|                                                                                                                                                                     | ,                                   |                       |   |  |  |  |
|                                                                                                                                                                     | ,                                   |                       |   |  |  |  |
| Drawing T                                                                                                                                                           |                                     |                       |   |  |  |  |
| Drawing T                                                                                                                                                           |                                     |                       | N |  |  |  |
| Drawing T                                                                                                                                                           | itle                                | Windov                | W |  |  |  |
| Drawing T                                                                                                                                                           | <sup>itte</sup><br>Proposed         | Windov<br>E 4         | W |  |  |  |
|                                                                                                                                                                     | <sup>iite</sup><br>Proposed<br>TYPE | Windov<br>E 4<br>IING |   |  |  |  |