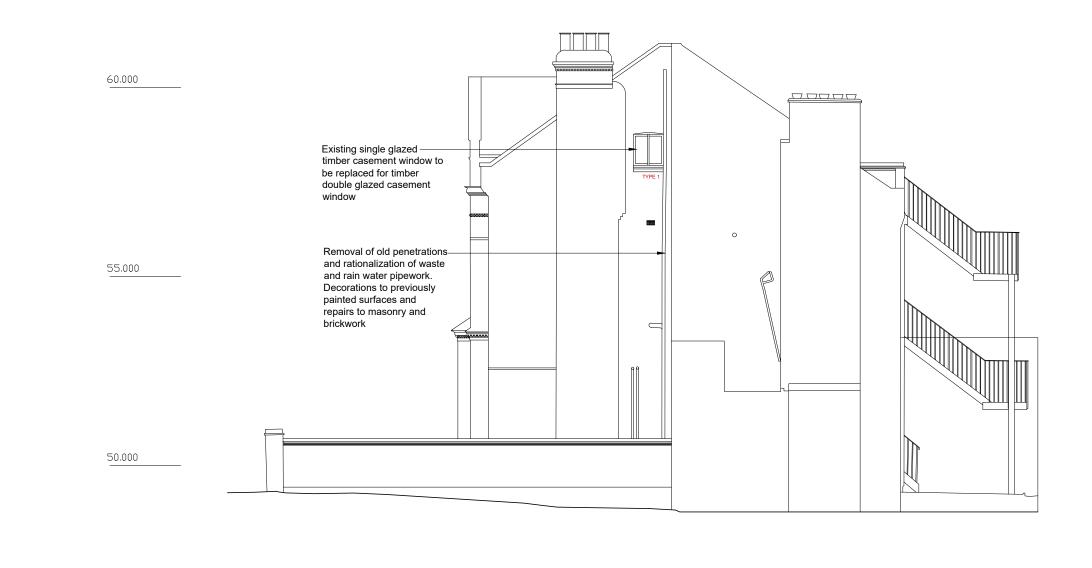

SIDE (WEST) ELEVATION

| Revisions                                                                                                                          |                         |                     |
|------------------------------------------------------------------------------------------------------------------------------------|-------------------------|---------------------|
|                                                                                                                                    |                         |                     |
| The contents of this plan including the printed notes are<br>not permitted without prior consent of Akelius in writing.<br>Project | copyright. Reproduction | in whole or part is |
| Project                                                                                                                            |                         |                     |
| 152 Broadhurst Gardens,<br>NW6 3BH, London                                                                                         |                         |                     |
| Drawing Title                                                                                                                      |                         |                     |
|                                                                                                                                    |                         |                     |
| Proposed Side Elevation                                                                                                            |                         |                     |
| PLANNING                                                                                                                           |                         |                     |
| 152BG - 22/06/2021 - PL04                                                                                                          |                         |                     |
| Scale<br>A3@1:100                                                                                                                  | Drawn by<br>P.M         | Checked by<br>S.A   |