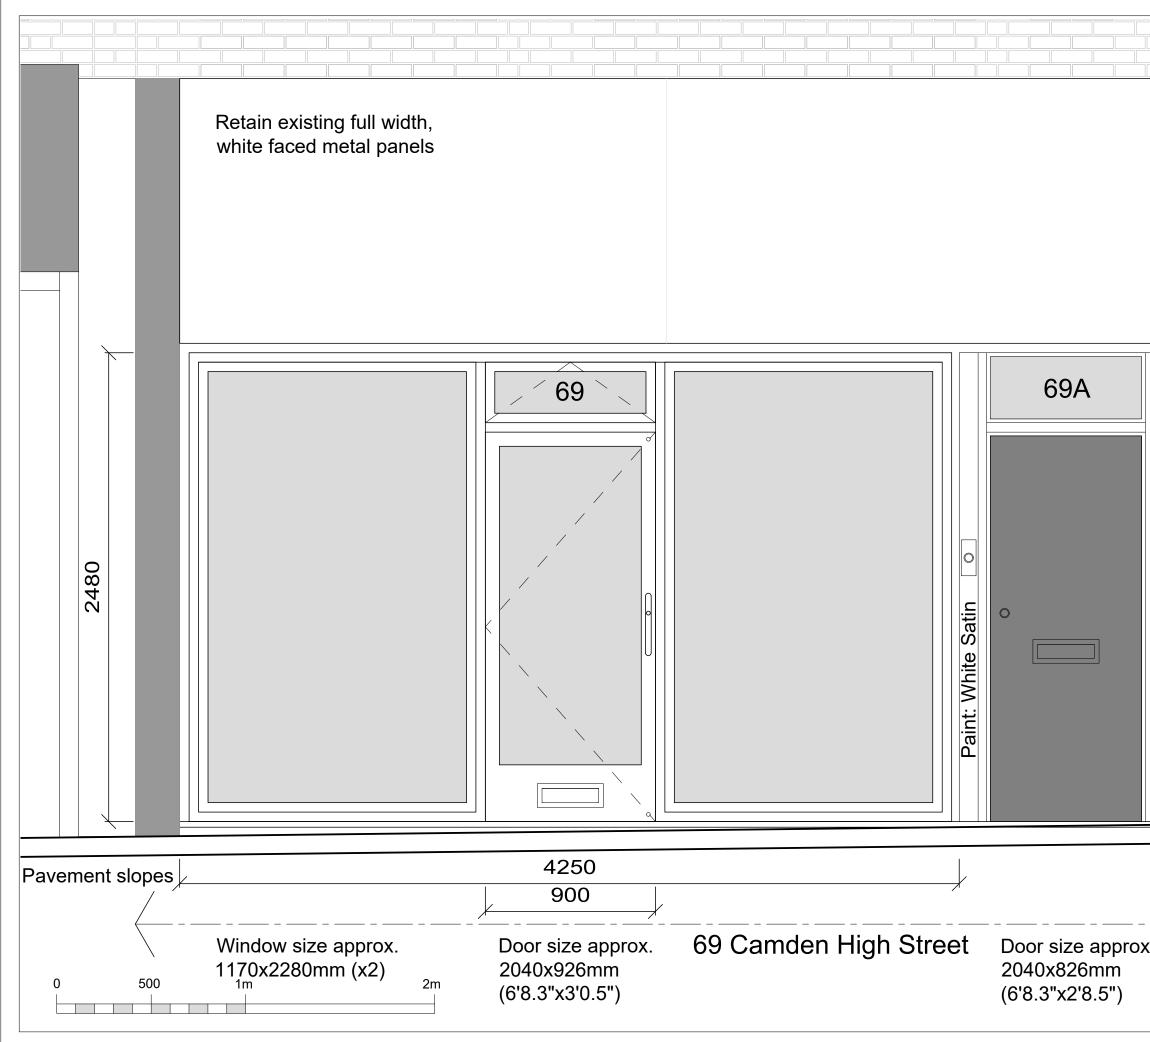

|                    | Based on information supplied by others<br>All dimensions are approximate<br>Subject to survey                                                                                                  |
|--------------------|-------------------------------------------------------------------------------------------------------------------------------------------------------------------------------------------------|
| Paint: White Satin | Rev Drawn Date   Description     G   G     Contract   69 Camden High Street     69 Camden High Street   London NW1 7JL     Drawing Title   PROPOSED     Ground Floor Commercial Unit   Frontage |
| Paint              | CDS PROJECTS LTD<br>22 Woodbastwick Road, London SE26 5LH<br>M 07802 441750                                                                                                                     |
|                    | Scales 1/20 (at A3) Date June 2021   Drawn AA Checked   Contract No Drawing No Revision   21/09/Li G/03 -                                                                                       |