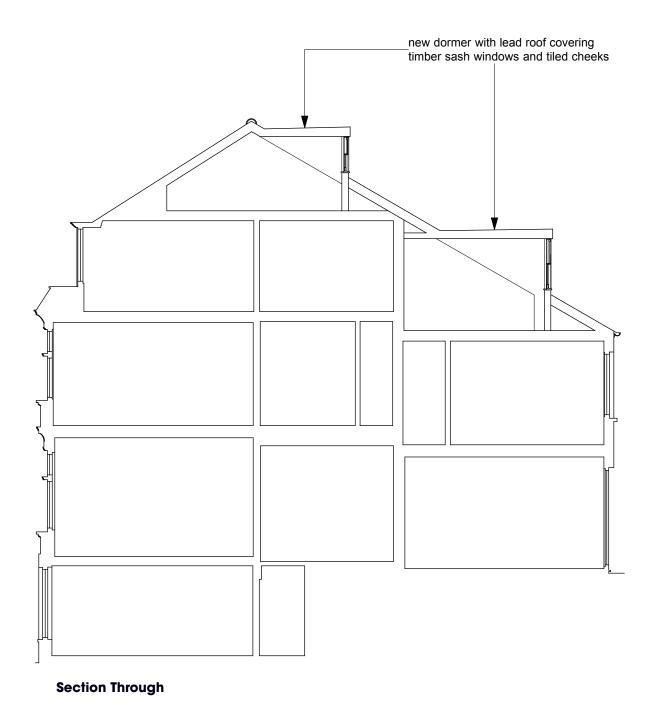

## new dormer with lead roof covering timber sash windows and tiled cheeks 2100 **Rear Elevation**

1 2 3 4 5m