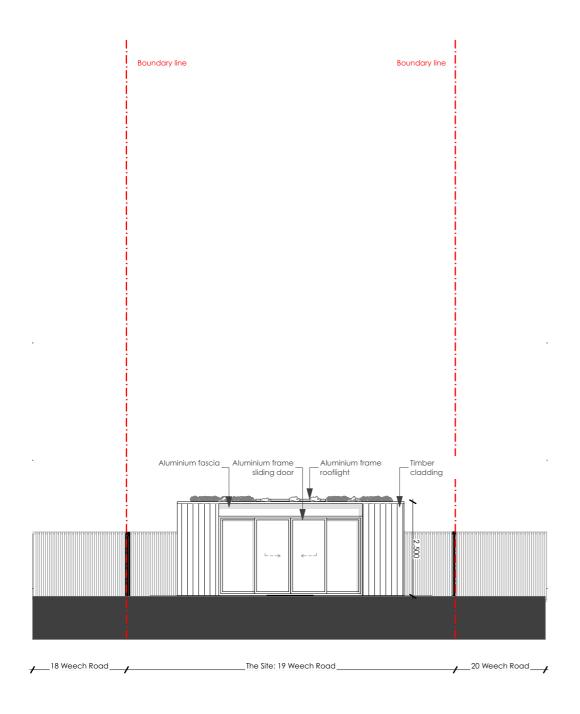

PROPOSED SOUTH ELEVATION

SCALE 1:100

PROPOSED NORTH ELEVATION

SCALE 1:100

Notes

1. All dimensions to be checked on site.

2. All dimensions are to masonry unless otherwise stated (ie not plaster finishes)

3. All information is to be checked and verified by the contractors and sub-contractors for accuracy and fit.