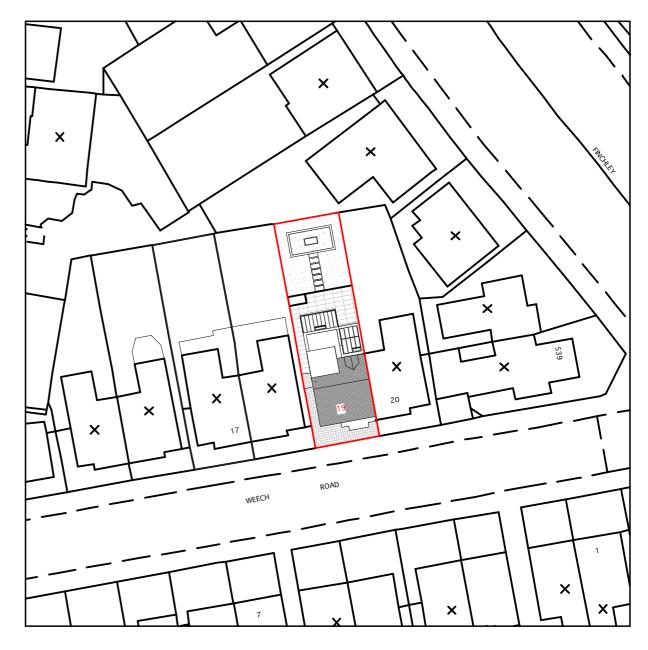

0 5.0 10.0 25.0

| Notes   1. All dimensions to be checked on site.   2. All dimensions are to masonry unless otherwise stated (ie not plaster finishes)   3. All information is to be checked and verified by the contractors and sub-contractors for accuracy and fit.   4. Discrepancies or omissions to be brought to the attention of CIAO prior to construction.   5. This drawing has been drawn to scale.as shown, for the purpose of obtaining local authority approval   6. For General Notes refer to Drawing No. 4GN-01 | t. A | Date<br>24/06/2021 | Notes<br>Amendments to volume and bulk | Client: Stage:   E. Pasqualucci & G. Billè Costruction |                                     | <b>Date:</b> 24/06/2021         |                   |
|------------------------------------------------------------------------------------------------------------------------------------------------------------------------------------------------------------------------------------------------------------------------------------------------------------------------------------------------------------------------------------------------------------------------------------------------------------------------------------------------------------------|------|--------------------|----------------------------------------|--------------------------------------------------------|-------------------------------------|---------------------------------|-------------------|
|                                                                                                                                                                                                                                                                                                                                                                                                                                                                                                                  |      |                    |                                        | Project:<br>19 Weech Road, NW6 1DL                     | Project Ref. No:<br>129             | <b>Scale:</b><br>1:500, 1:1250@ | A3                |
| © Creative ideas & Architecture Office                                                                                                                                                                                                                                                                                                                                                                                                                                                                           |      |                    |                                        | Drawing title:<br>Proposed Site and Block Plan         | Drawing number:<br>129-3GA-11 REV A | Drawn By:<br>GC                 | Checked By:<br>AP |