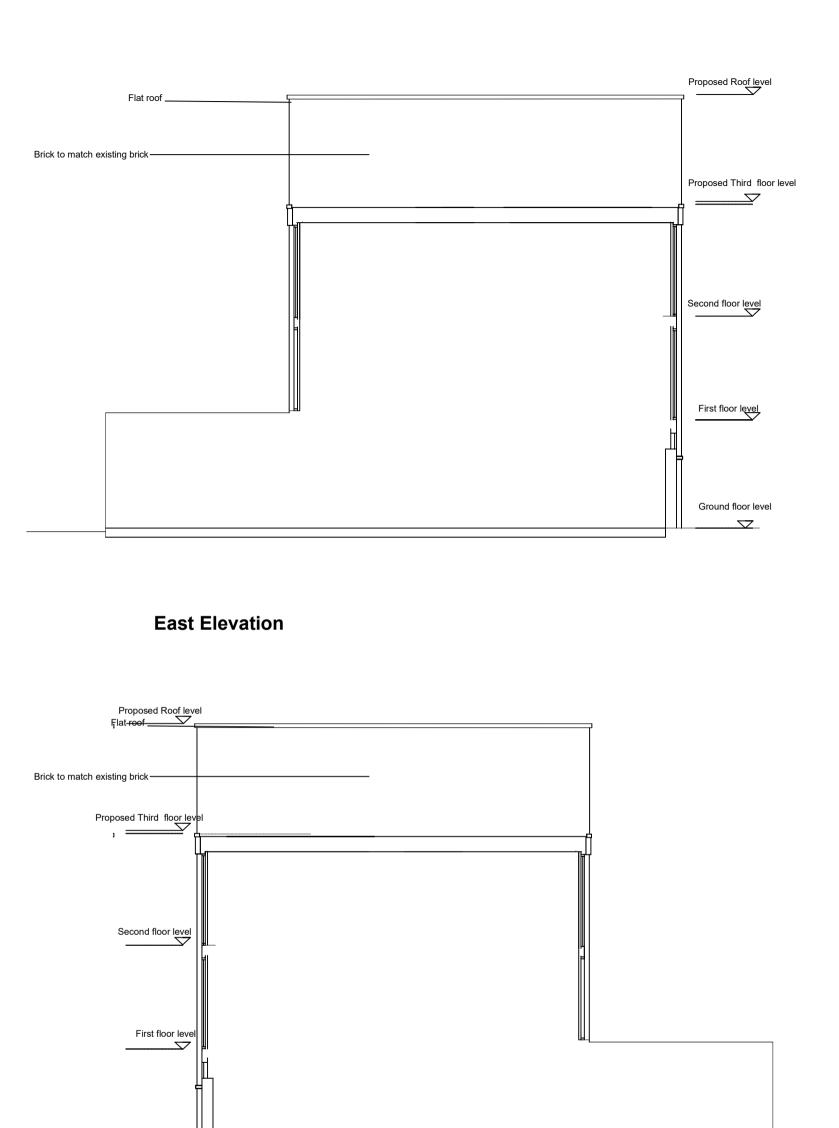

|                                       | Grou | nd floor level 🗸 |          |                                                            |                                       |                                     |     |                    |               |
|---------------------------------------|------|------------------|----------|------------------------------------------------------------|---------------------------------------|-------------------------------------|-----|--------------------|---------------|
|                                       |      | West E           | levation |                                                            |                                       |                                     |     |                    |               |
|                                       |      |                  |          |                                                            |                                       |                                     |     |                    |               |
| All dimensions to be ratified on site |      |                  |          |                                                            |                                       |                                     |     |                    | _             |
| Revisions<br>Rev Date Descrip         |      | Description      |          | 12 Briary Close London NW3 3JZ<br>Proposed Side Elevations |                                       |                                     |     | ZED Architect      | ZED Architect |
|                                       |      |                  |          | Scale                                                      | 1:100 at A3                           | Job Number                          | 186 | 55 Church Crescent |               |
|                                       |      |                  |          | Date                                                       | 2.12.2020                             | Drawn by                            | ZD  | London N3 1BL      |               |
|                                       |      | - · ·            | _        | Drawing Status                                             | Drawing Status Planning Checked by ZD | 07971902109<br>zoe@zedarchitect.com |     |                    |               |
|                                       |      | 0m 1m            | 5m       | Drawing No                                                 | 112                                   | Revision                            | 01  |                    |               |