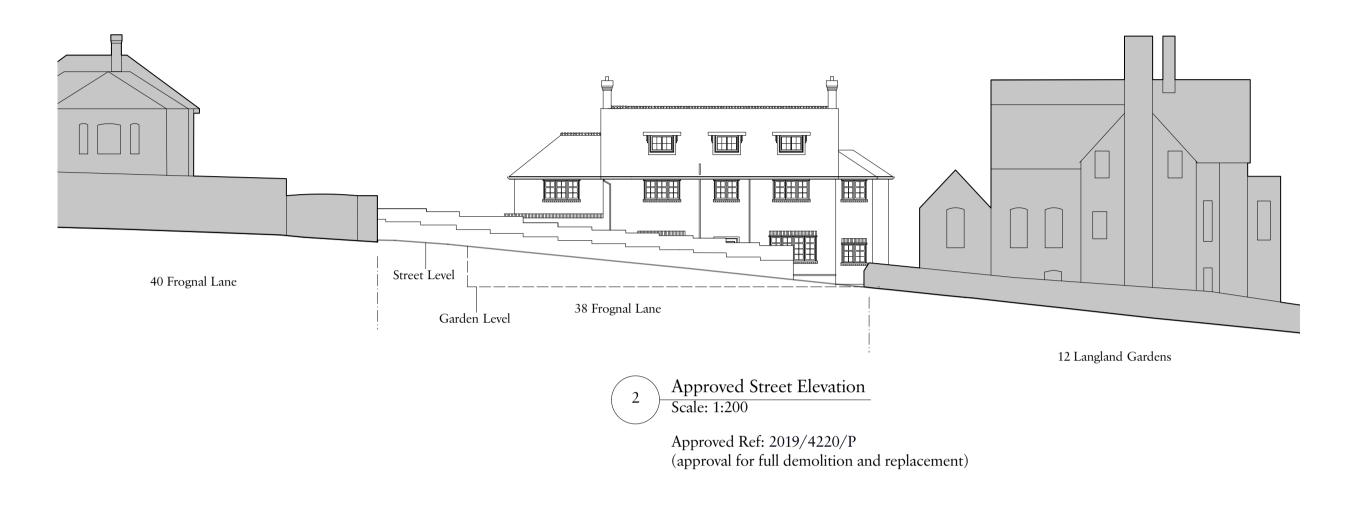

Drawing Title
Street Elevation

Date
Drawn Checked
29/09/2020 MCW JM

1:200 @ A1 / 1:400 @ A3

Scale

Issue Status

Planning Application

Project Number Drawing Number Revision PL-204 B