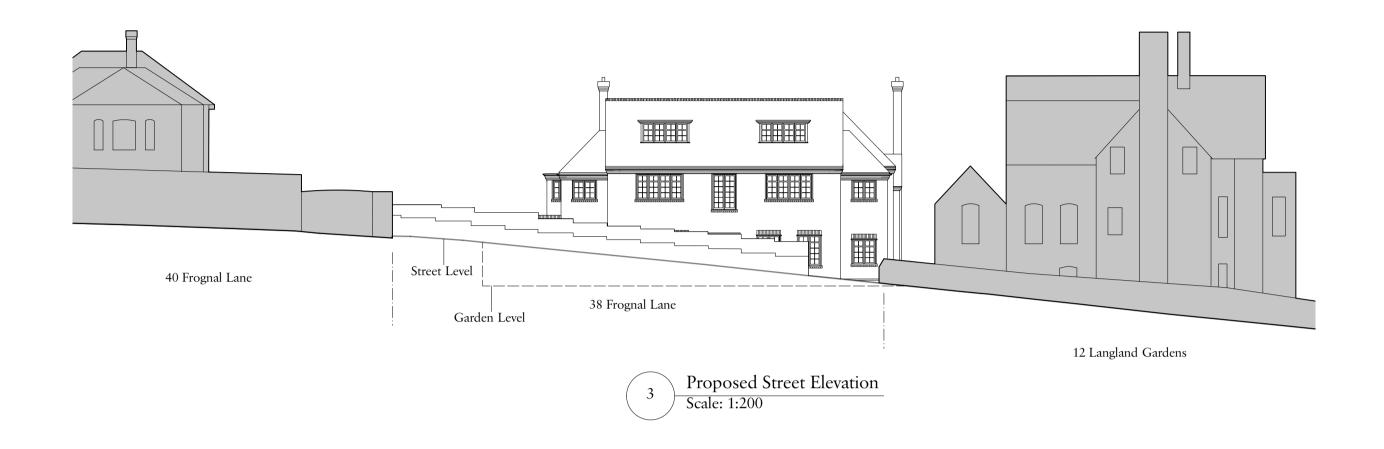

40 Frognal Lane position from O/S.

12 Langland Gardens position from O/S.

Revisions as required by the Conservation officer including changes to fenestration and lowering of the ridge height - Agreed with Conservation

B 04/06/2021 Officer 03/06/2021 DB

A 17/11/20 Updated Window Design MCW

Rev Date Details By

Drawing Title
Street Elevation

Date
Drawn Checked
29/09/2020 MCW JM

1:200 @ A1 / 1:400 @ A3

Scale

Issue Status

Planning Application

Project Number Drawing Number Revision PL-204 B