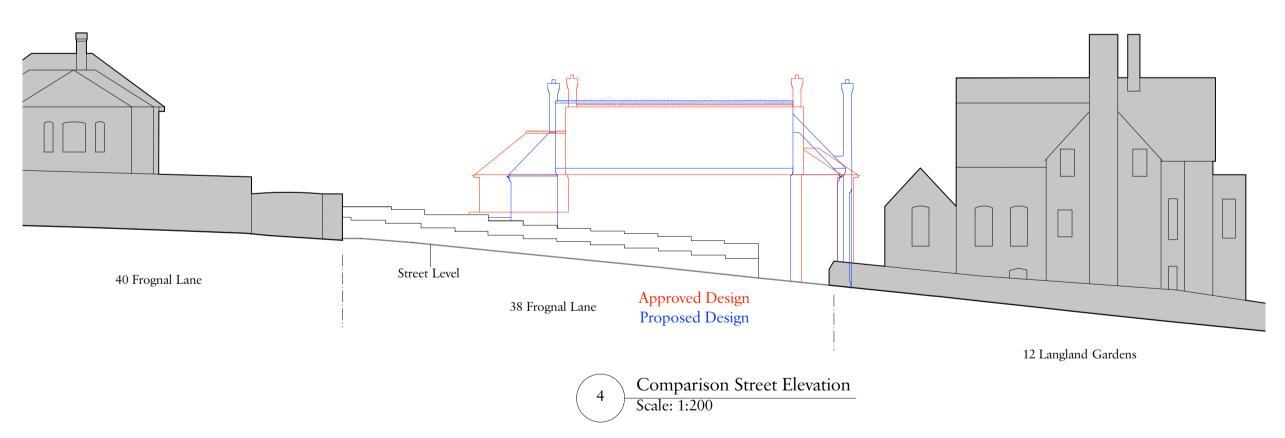

40 Frognal Lane position from O/S.

12 Langland Gardens position from O/S.

Revisions as required by the Conservation officer including changes to fenestration and lowering of the ridge height - Agreed with Conservation

B 04/06/2021 Officer 03/06/2021 DB

A 17/11/20 Updated Window Design MCW

Rev Date Details By

Drawing Title
Street Elevation

Date
Drawn Checked
29/09/2020 MCW JM

1:200 @ A1 / 1:400 @ A3

Scale

Issue Status

Planning Application

Project Number Drawing Number Revision PL-204 B