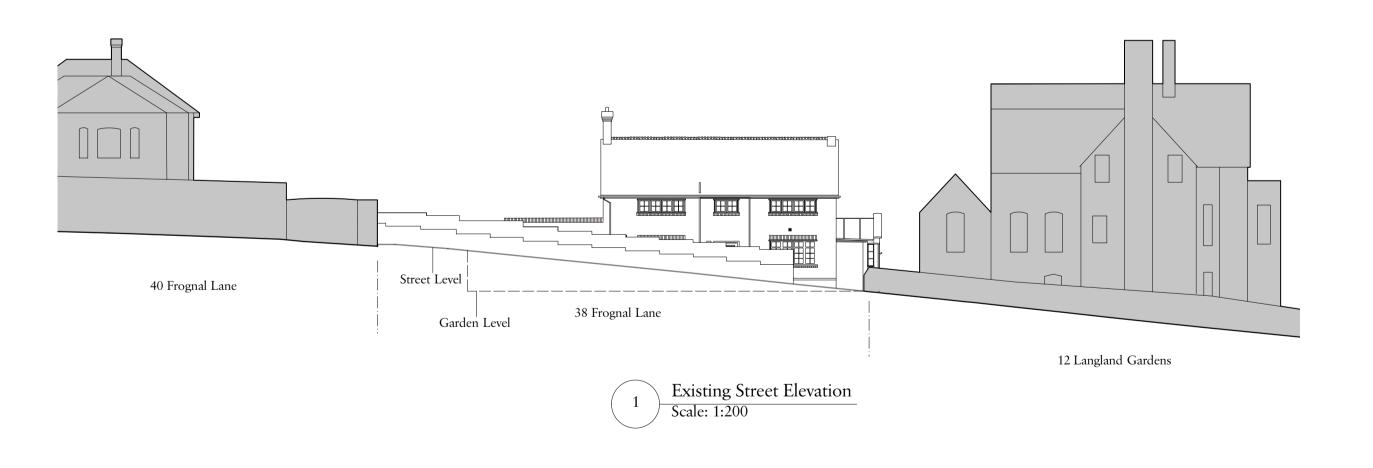

Drawing Title
Street Elevation

Date
Drawn Checked
29/09/2020 MCW JM

1:200 @ A1 / 1:400 @ A3

Scale

Issue Status

Planning Application

Project Number Drawing Number Revision PL-204 B