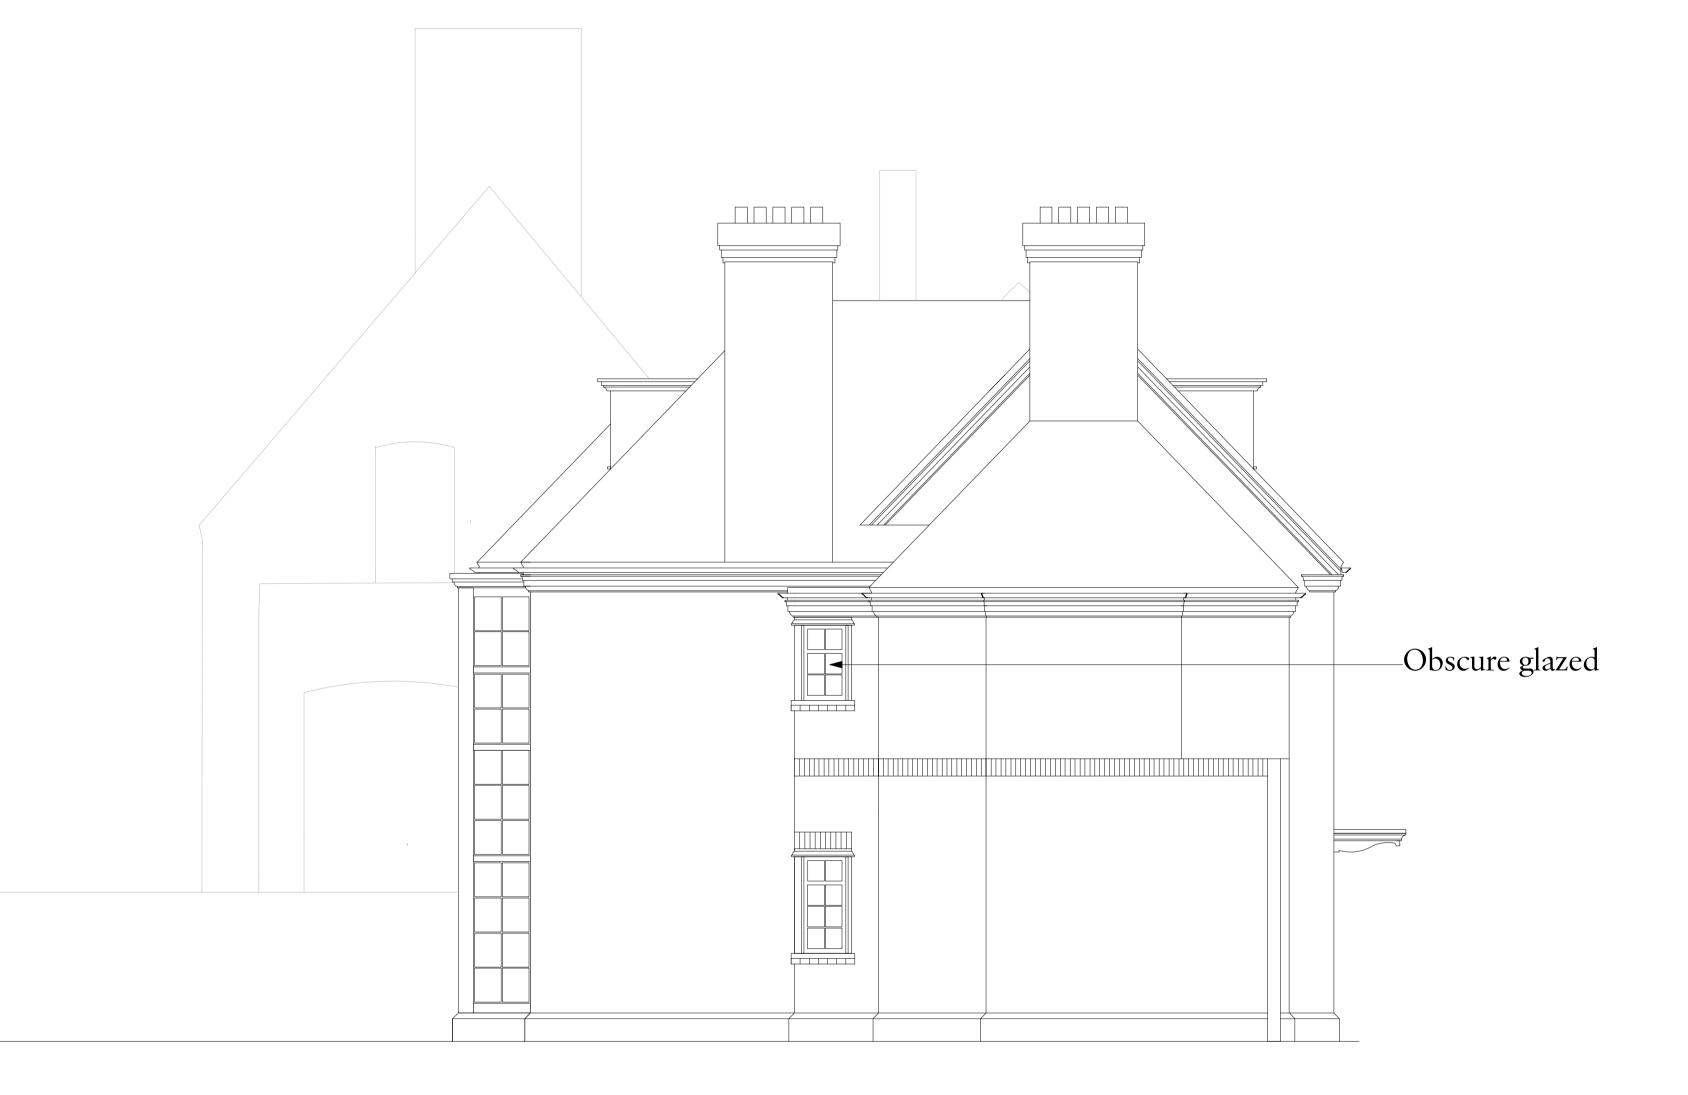

1 Proposed Side Elevation - East Scale: 1:50

| Client           |                  |          |
|------------------|------------------|----------|
| MRPP             |                  |          |
|                  |                  |          |
| Project          |                  |          |
| 38 Frognal Lane, | NW3              |          |
| Drawing Title    |                  |          |
| Proposed Side    | Elevation _ East |          |
| Date             | Drawn            | Checked  |
| 2/10/20          | MCW              | JM       |
| Scale            |                  |          |
| 1:50 @ A1 / 1:10 | 0 @ A3           |          |
| Issue Status     |                  |          |
| Planning Ap      | plication        |          |
| Project Number   | Drawing Number   | Revision |
| 20022            | PL-212           | С        |