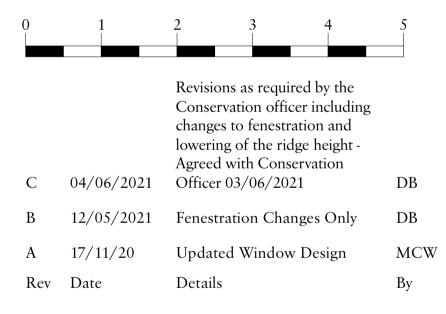

| Client           |                  |          |
|------------------|------------------|----------|
| MRPP             |                  |          |
|                  |                  |          |
| Project          |                  |          |
| 38 Frognal Lane, | NW3              |          |
| Drawing Title    |                  |          |
| Proposed Side    | Elevation _ East |          |
| Date             | Drawn            | Checked  |
| 2/10/20          | MCW              | JM       |
| Scale            |                  |          |
| 1:50 @ A1 / 1:10 | 0 @ A3           |          |
| Issue Status     |                  |          |
| Planning Ap      | plication        |          |
| Project Number   | Drawing Number   | Revision |
| 20022            | PL-212           | С        |