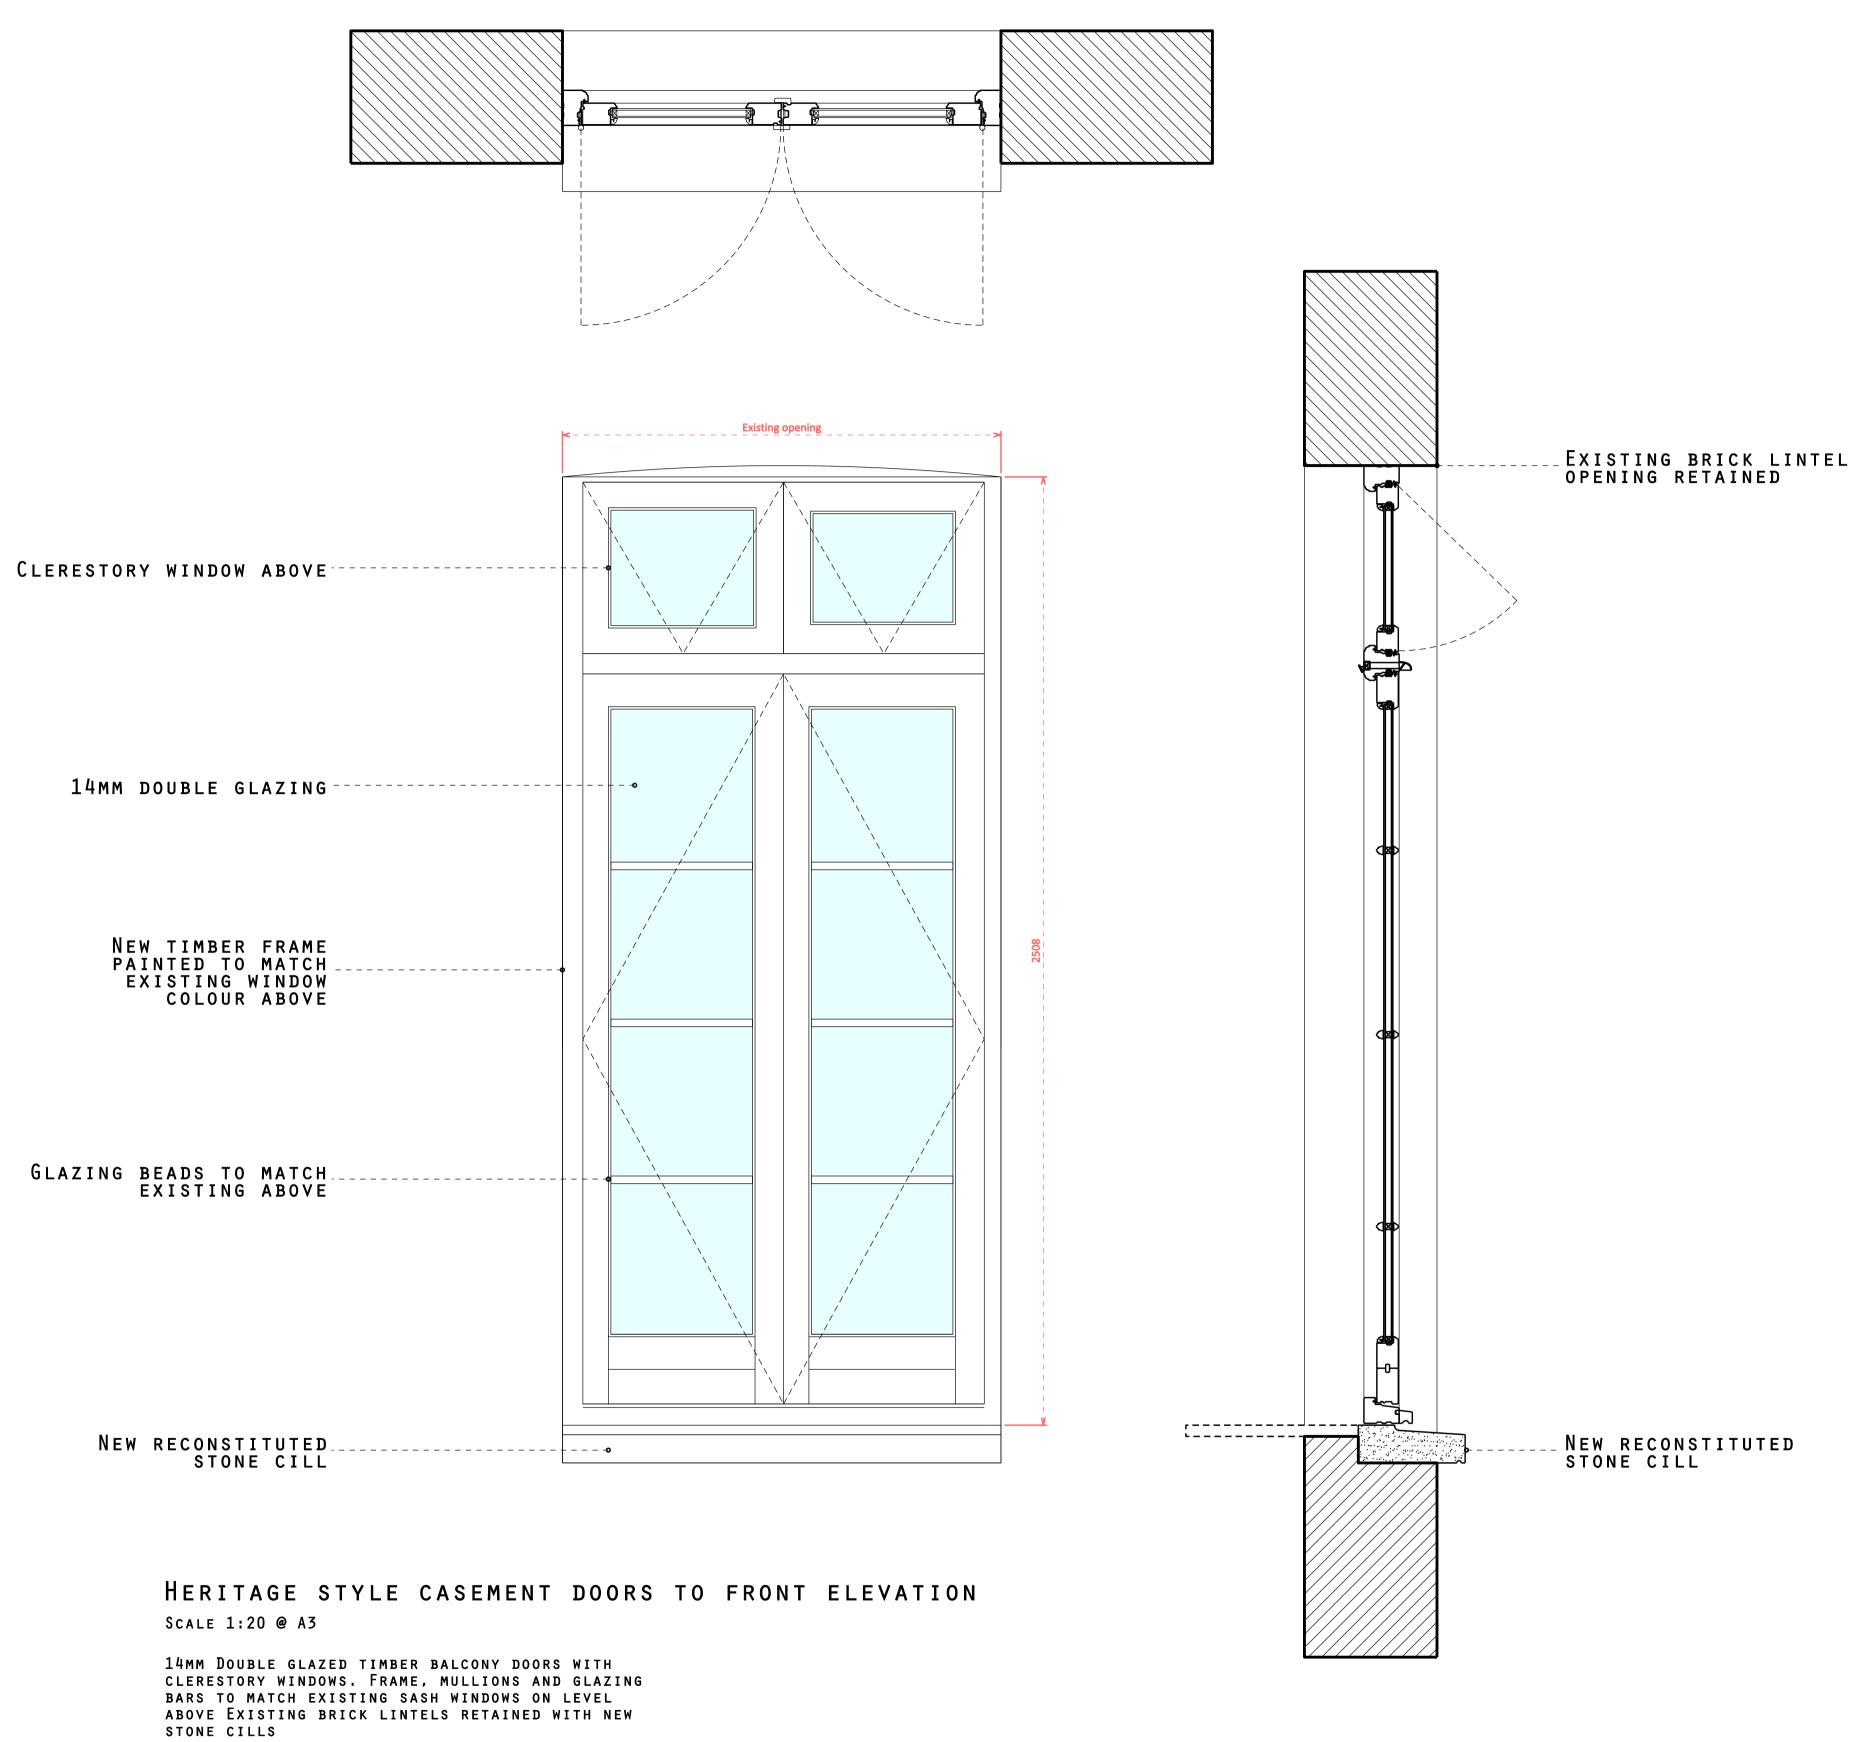

GROUND FLOOR PLAN SCALE 1:100 @ A3

PROJECT

ARCHITECTS', Services and Structural Engineers' drawings.

DRAWN CHECK

REV. DESCRIPTION

ISSUED TO

DATE ISSUED

|       | KEY PLAN |
|-------|----------|
| 1M 2M |          |
| THISS |          |

UNIT 05, GUTTRIDGE'S YARD 172 Stoke Newington Church Street

| JUNE 2<br>/ FORMA |                | Drawn<br>Checked | Issue<br>PL1                                 |
|-------------------|----------------|------------------|----------------------------------------------|
| JUNE 2            | 2021           | Drawn            | Issue                                        |
|                   |                |                  |                                              |
|                   | IE DURRAN & MI | KE ELLIOT        |                                              |
| FORT              | RESS ROAD      | )                | 2101                                         |
| •                 |                |                  | FORTRESS ROAD  CQUELINE DURRAN & MIKE ELLIOT |