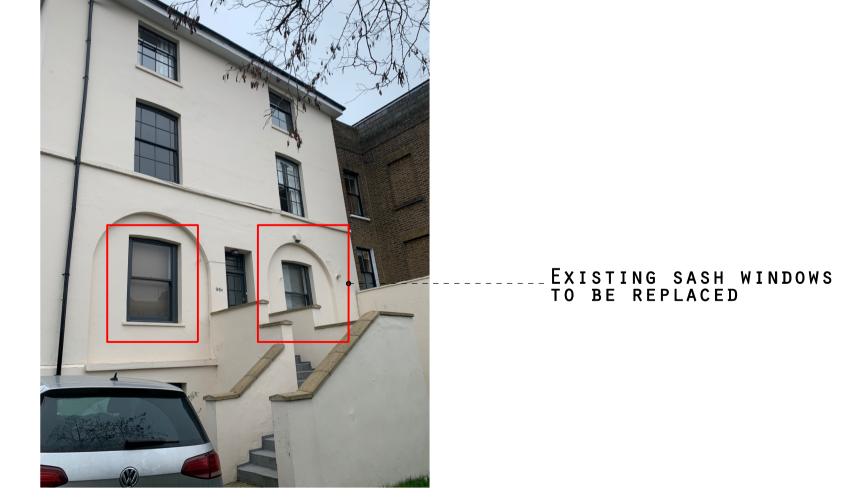

GROUND FLOOR PLAN SCALE 1:100 @ A3

PROJECT

ARCHITECTS', Services and Structural Engineers' drawings.

DRAWN CHECK

REV. DESCRIPTION

ISSUED TO

DATE ISSUED

|       | KEY PLAN |
|-------|----------|
| 1M 2M |          |
| THISS |          |