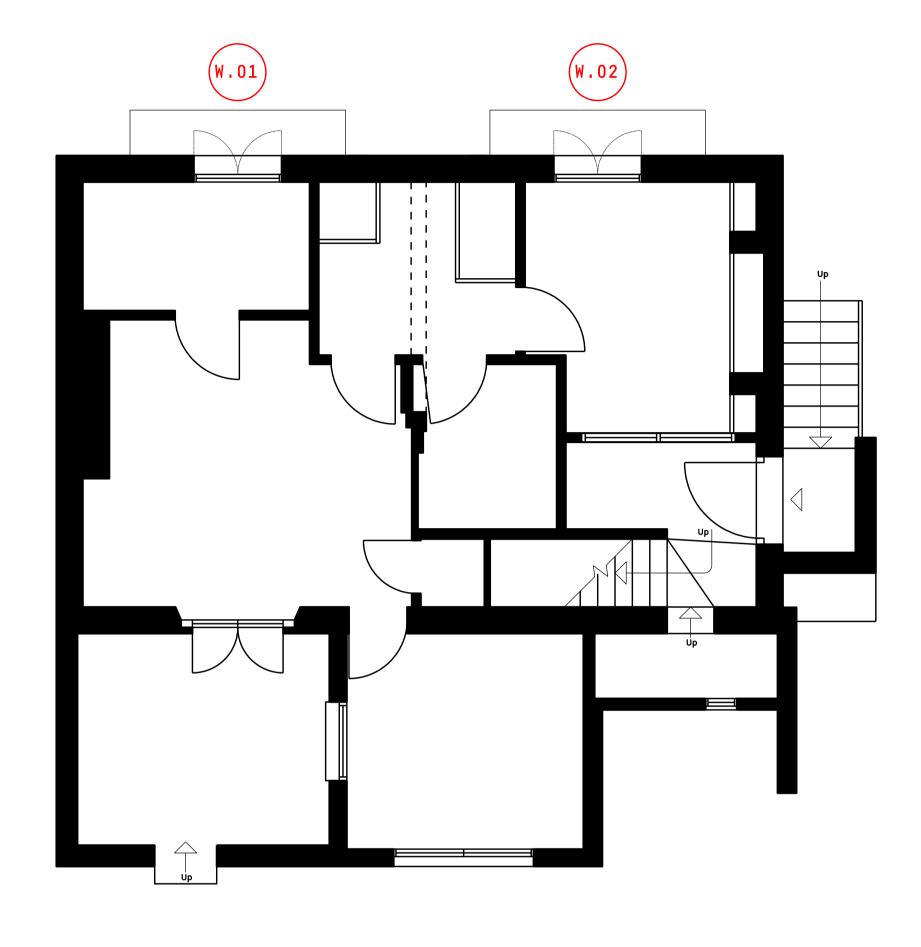

GROUND FLOOR PLAN SCALE 1:100 @ A3

PROJECT

ARCHITECTS', Services and Structural Engineers' drawings.

DRAWN CHECK

REV. DESCRIPTION

ISSUED TO

DATE ISSUED

|       | KEY PLAN |
|-------|----------|
| 1M 2M |          |
| THISS |          |