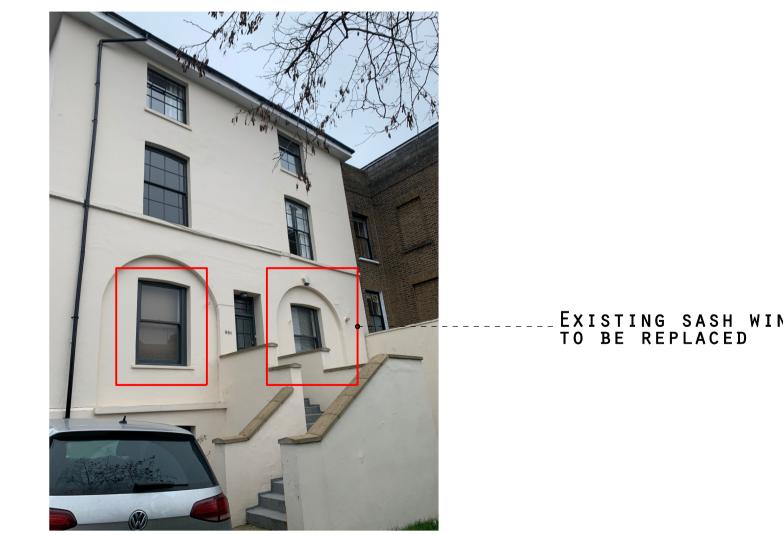

GROUND FLOOR PLAN SCALE 1:100 @ A3

PROJECT

ARCHITECTS', Services and Structural Engineers' drawings.

DRAWN CHECK

REV. DESCRIPTION

ISSUED TO

DATE ISSUED

|       | KEY PLAN |
|-------|----------|
| 1M 2M |          |
| THISS |          |