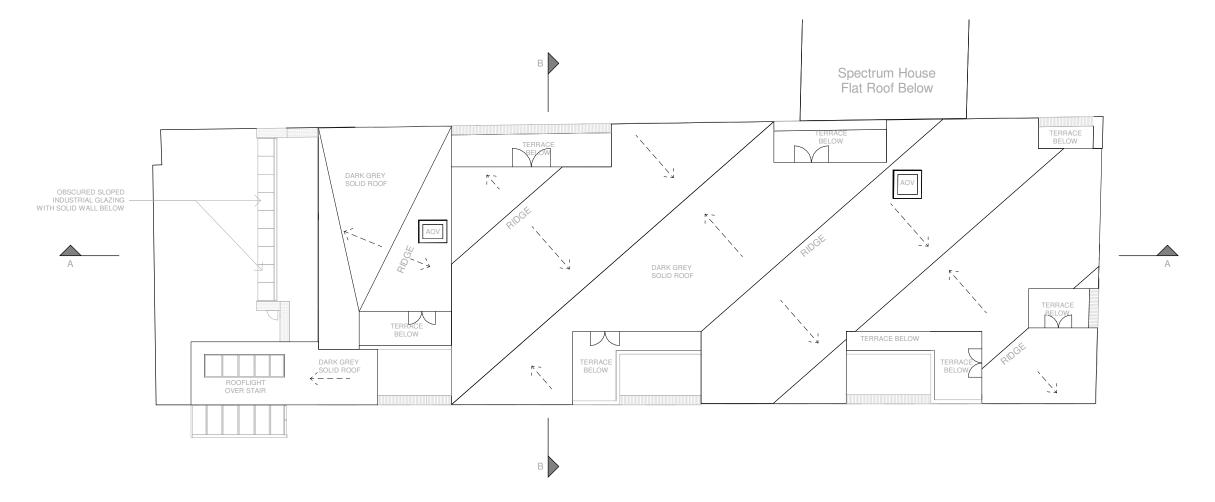

## 2 - C - Proposed Roof Plan

1:200

project

Gordon House

drawin

Proposed Roof Plan Lobby Extension drawing no

1274 / P\_204C

purpose of issue