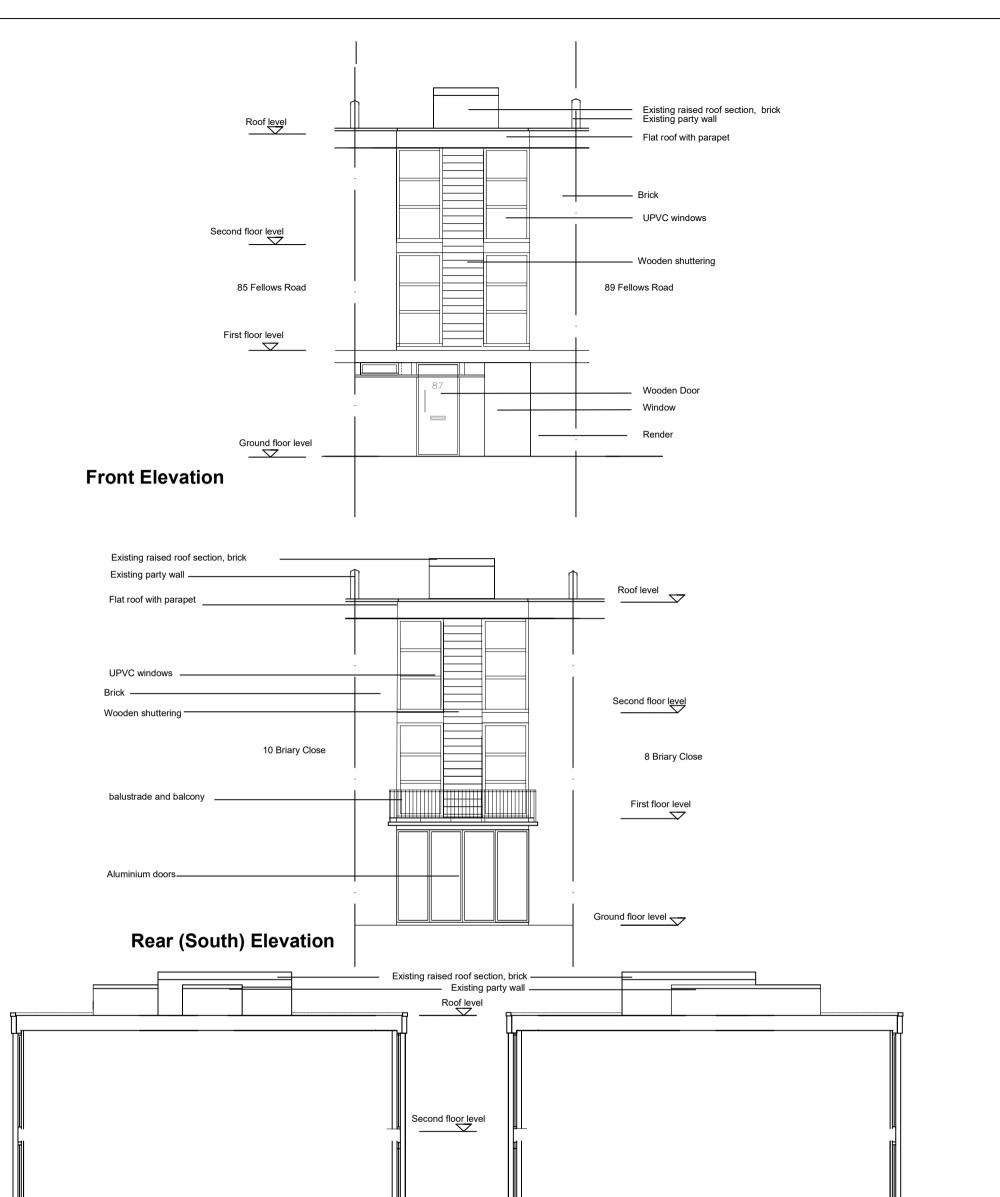

## East Elevation

## West Elevation

| All dime<br>Revisio |      | ratified on site |    | 87 Fellows Road London NW3 |             |            |     | ZED Architect                                        |
|---------------------|------|------------------|----|----------------------------|-------------|------------|-----|------------------------------------------------------|
| Rev                 | Date | Description      |    | Existing Elevations        |             |            |     |                                                      |
|                     |      |                  |    | Scale                      | 1:100 at A3 | Job Number | 180 | 55 Church Crescent                                   |
|                     |      |                  | 5m | Date