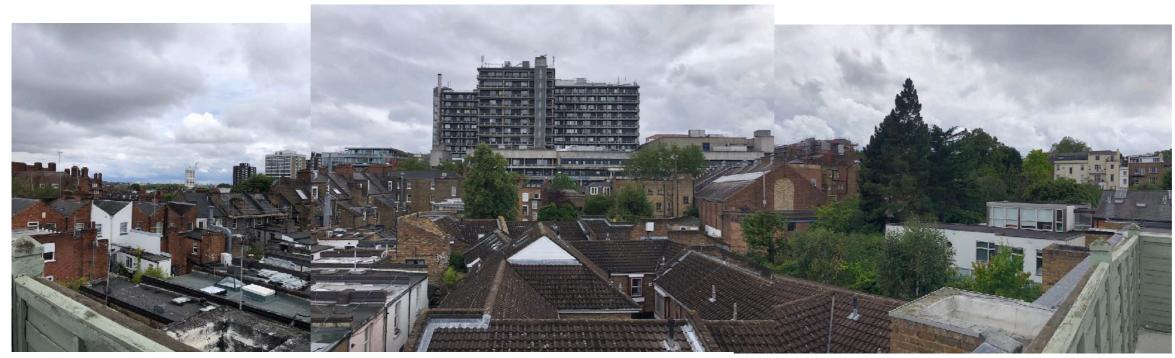

### 7.3 Existing roof level photographs

Roof terrace to 22 Maryon Mews

View west across roofs of 19-21 Maryon Mews

North side of Roof of 22 Maryon Mews

Roof of 23 Maryon Mews

**HEATHWALKER STUDIO** 17 of 17