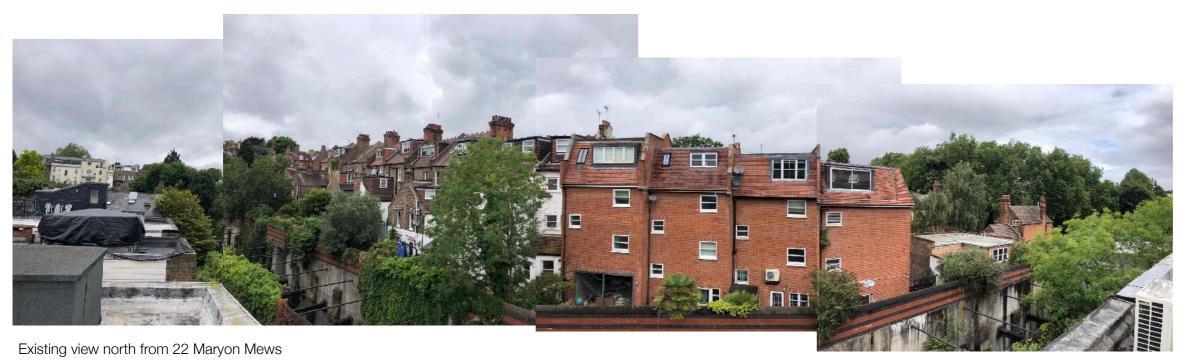

# 7.1 Existing context photographs

Existing view south from 22 Maryon Mews

HEATHWALKER STUDIO