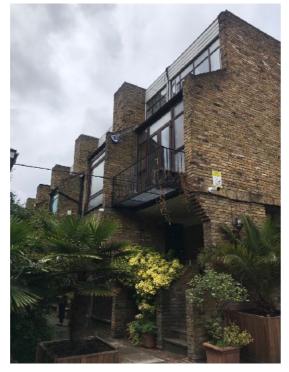

# 7.2 Existing terrace photographs

Existing views south east from entrance courtyard to nos.19-24

View towards nos. 19-24 from entrance courtyard

View north west

HEATHWALKER STUDIO