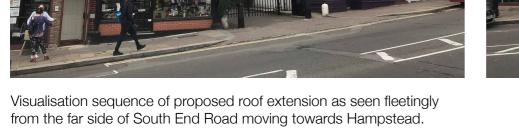

The proposed roof extensions would be visible only from a few limited locations at street level and would therefore have little impact on the character of the conservation area, as the conservation officer has confirmed. Within the mews, they would be visible principally from the entrance courtyard, otherwise from few locations within Maryon Mews. Viewed from the upper floors of Heath Hurst Road, the extensions will be set against a visually busy backdrop dominated by the bulk of the Royal Free Hospital, minimising their impact.