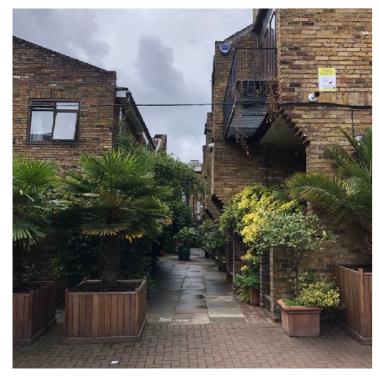

# 7.2 Existing terrace photographs

Existing views south east from entrance courtyard to nos.19-24

View towards nos. 19-24 from entrance courtyard

View north west

HEATHWALKER STUDIO