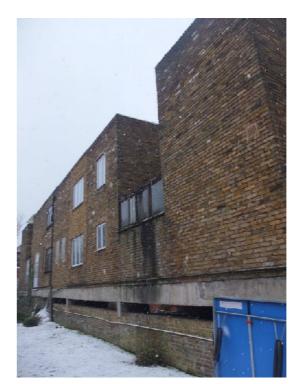

# 7.2 Existing terrace photographs

Existing views south east from entrance courtyard to nos.19-24

View towards nos. 19-24 from entrance courtyard

View north west

HEATHWALKER STUDIO