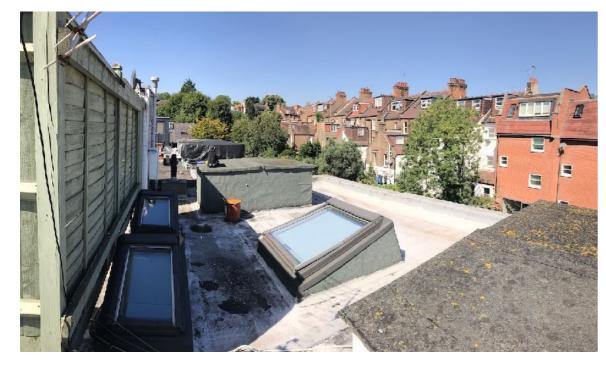

### 7.3 Existing roof level photographs

Roof terrace to 22 Maryon Mews

View west across roofs of 19-21 Maryon Mews

North side of Roof of 22 Maryon Mews

Roof of 23 Maryon Mews

**HEATHWALKER STUDIO** 17 of 17