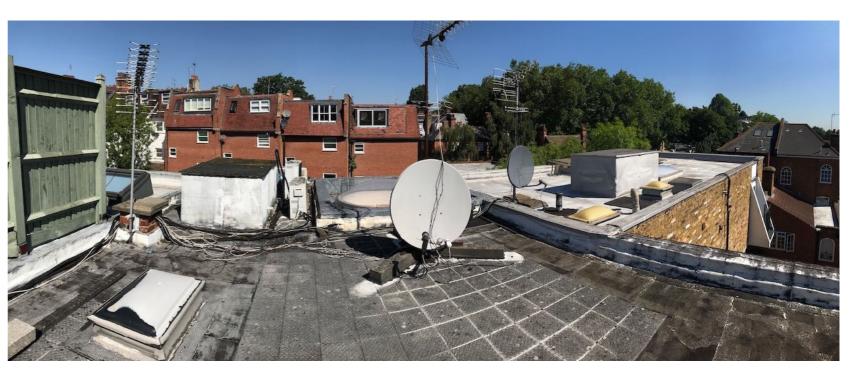

### 7.3 Existing roof level photographs

Roof terrace to 22 Maryon Mews

View west across roofs of 19-21 Maryon Mews

North side of Roof of 22 Maryon Mews

Roof of 23 Maryon Mews

**HEATHWALKER STUDIO** 17 of 17