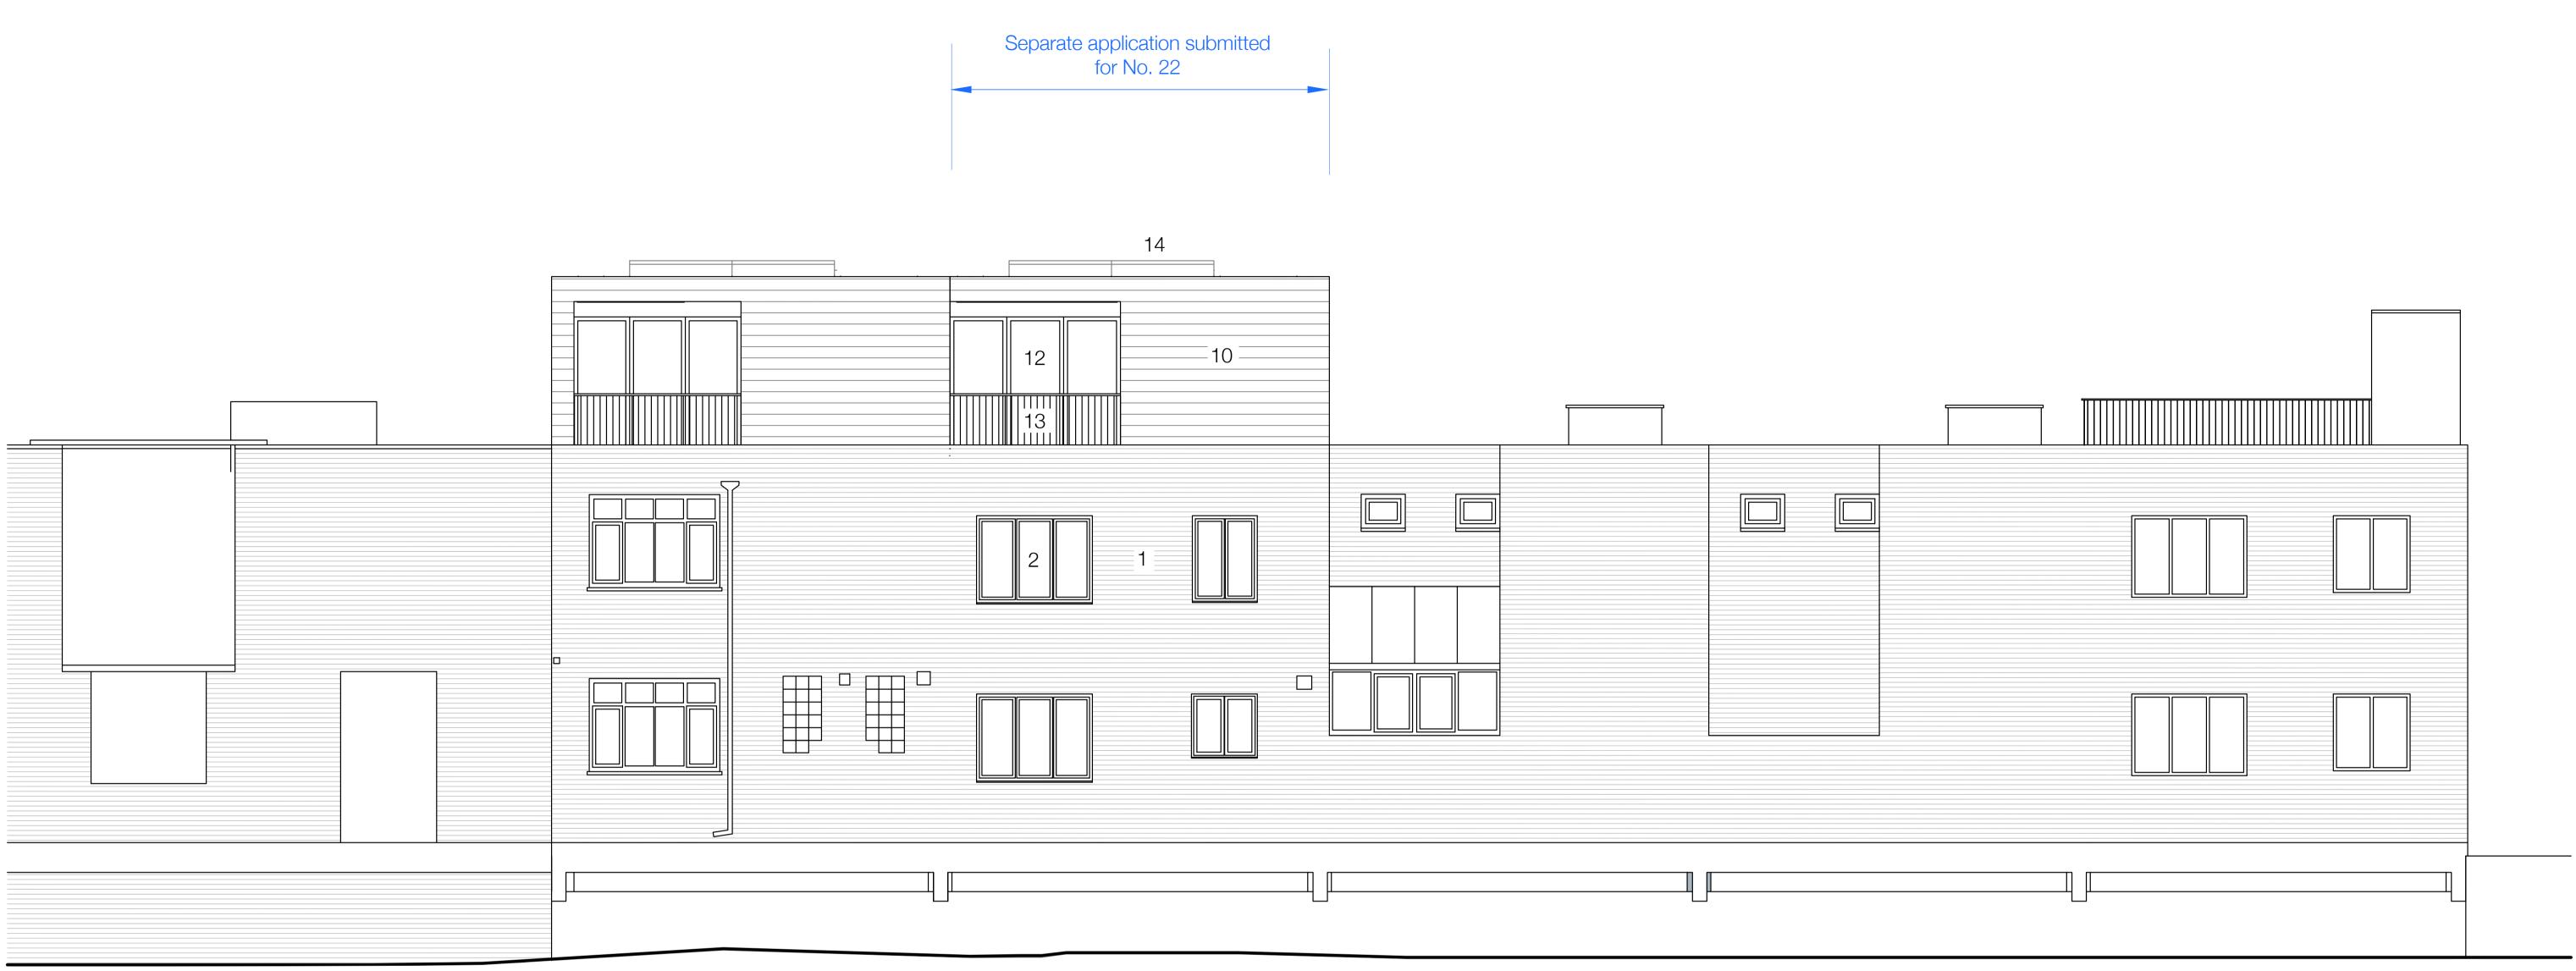

No. 24

No. 23

## Existing materials

- 1. Existing mixed yellow London stock brickwork
- 2. Horizontal cladding boards, white
- 3. Dark stained timber windows & doors
- 4. Glazed lean-to roofs
- 5. Balcony with slim metal railings

## Existing roofscape

- 6. Existing stair enclosure, cladding boards
- 7. Existing tank enclosures
- 8. Existing metal railings

No. 22

No. 21

No. 20

Proposed materials

10. Horizontal fibre cement cladding boards, white

Project

- 11. Standing seam metal roof in terne-coated steel, with concealed gutter
- 12. New windows and doors with painted metal frames, mid grey
- 13. Slim metal railings, finish to match windows and doors

Proposed roofscape

14. Solar photovoltaic panels

15. Flat rooflights

No. 19