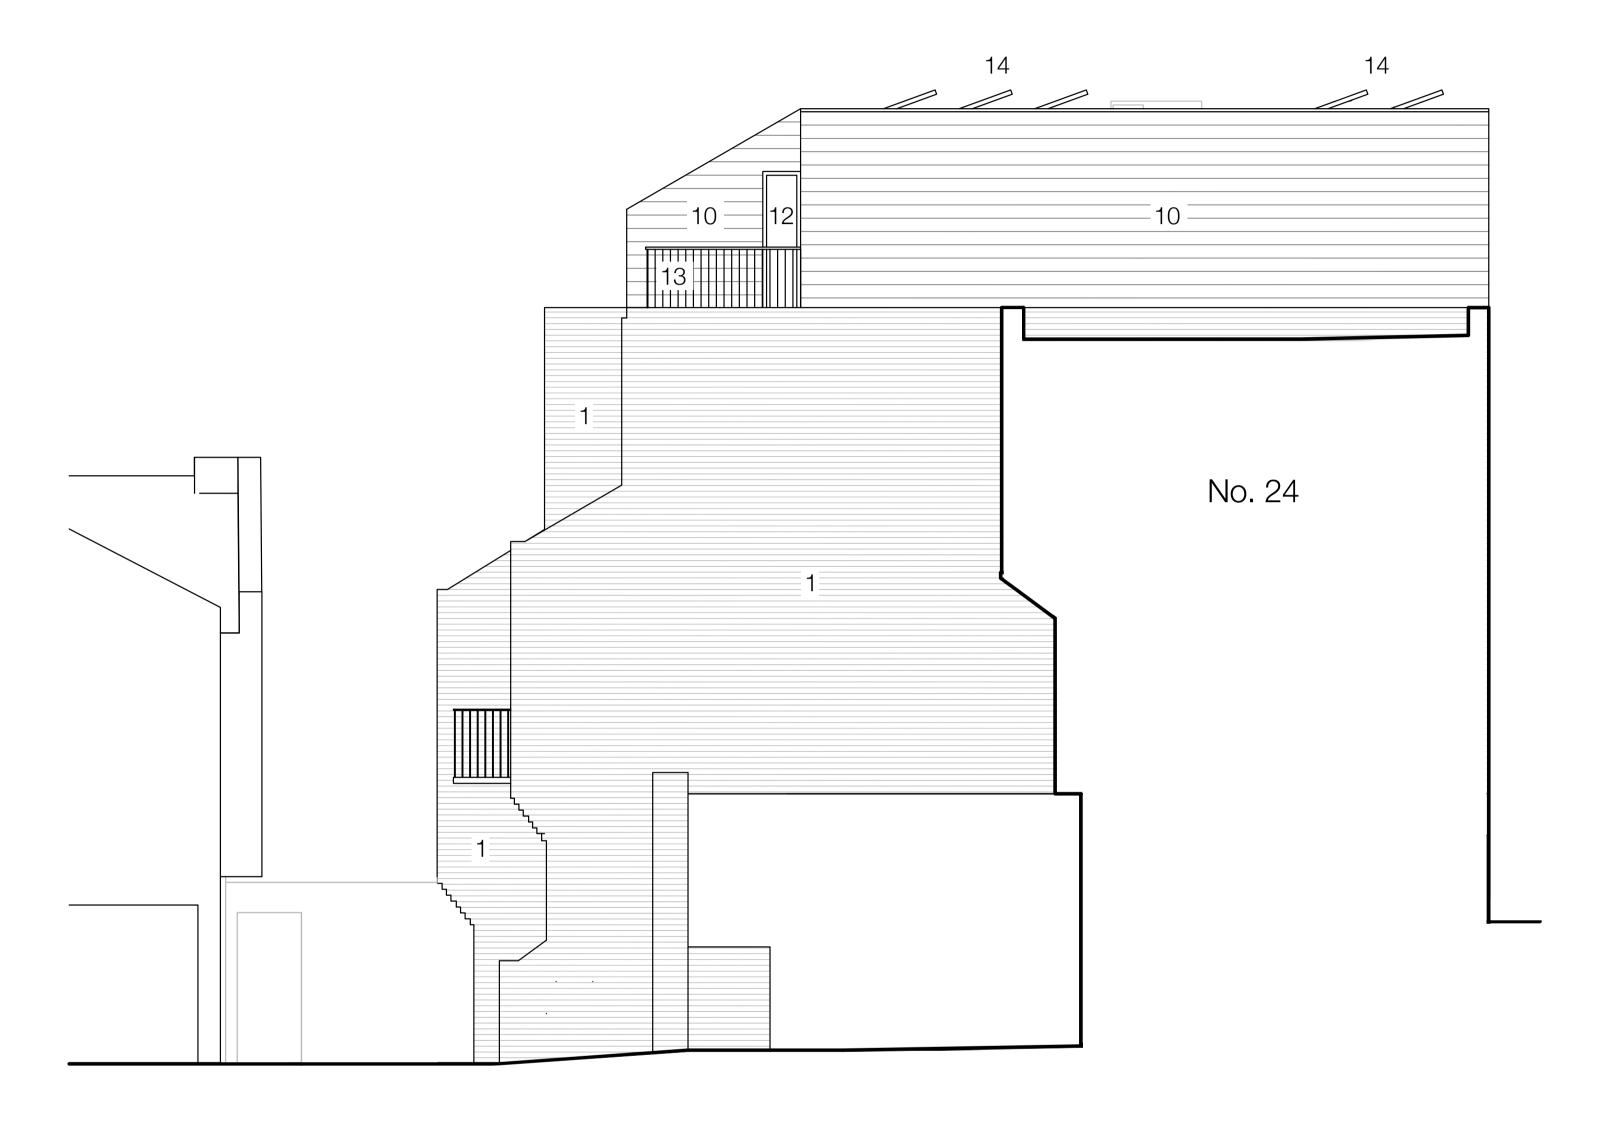

## Existing materials

- 1. Existing mixed yellow London stock brickwork
- 2. Horizontal cladding boards, white
- 3. Dark stained timber windows & doors
- 4. Glazed lean-to roofs
- 5. Balcony with slim metal railings

### Existing roofscape

- 6. Existing stair enclosure, cladding boards
- 7. Existing tank enclosures
- 8. Existing metal railings

## Proposed materials

- 10. Horizontal fibre cement cladding boards, white
- 11. Standing seam metal roof in terne-coated steel, with concealed gutter
- 12. New windows and doors with painted metal frames, mid grey
- 13. Slim metal railings, finish to match windows and doors

### Proposed roofscape

- 14. Solar photovoltaic panels
- 15. Flat rooflights

Drawing No.