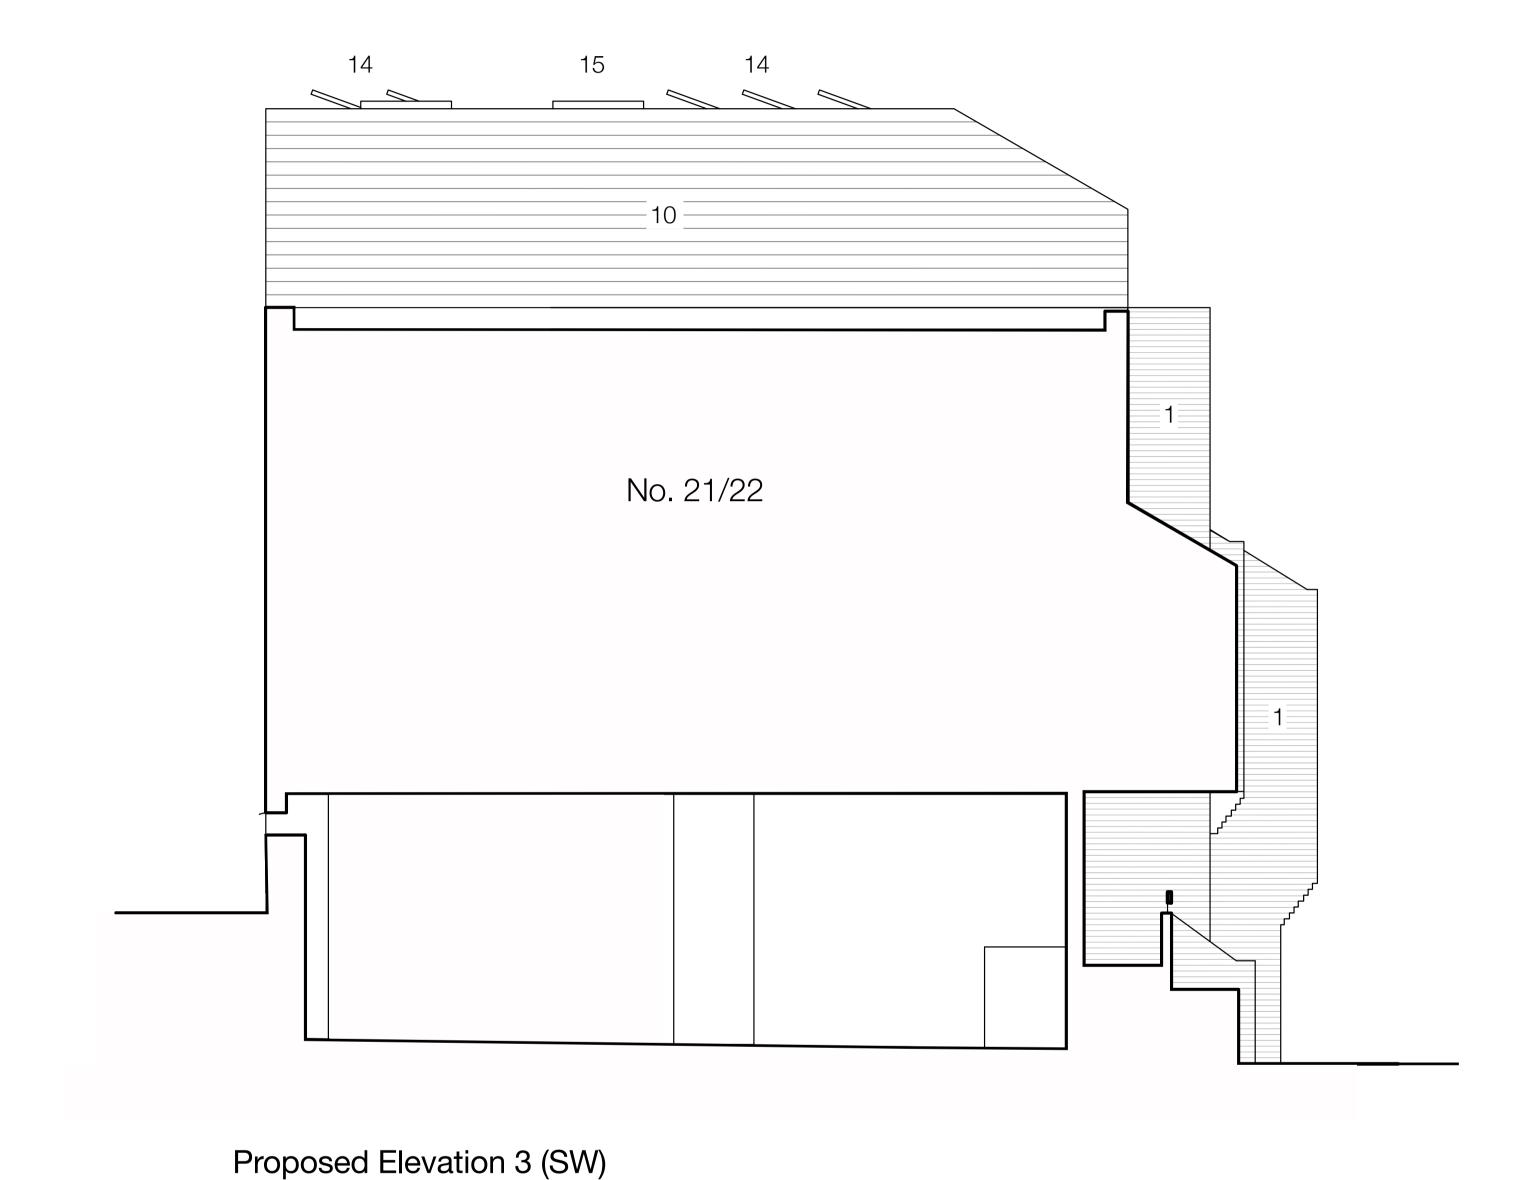

# Proposed Elevation 2 (NE)

## Existing materials

- 1. Existing mixed yellow London stock brickwork
- 2. Horizontal cladding boards, white
- 3. Dark stained timber windows & doors
- 4. Glazed lean-to roofs
- 5. Balcony with slim metal railings

## Proposed materials

- 10. Horizontal fibre cement cladding boards, white
- 11. Standing seam metal roof in terne-coated steel, with concealed gutter
- 12. New windows and doors with painted metal frames, mid grey
- 13. Slim metal railings, finish to match windows and doors

### Proposed roofscape

- 14. Solar photovoltaic panels
- 15. Flat rooflights

Drawing No.