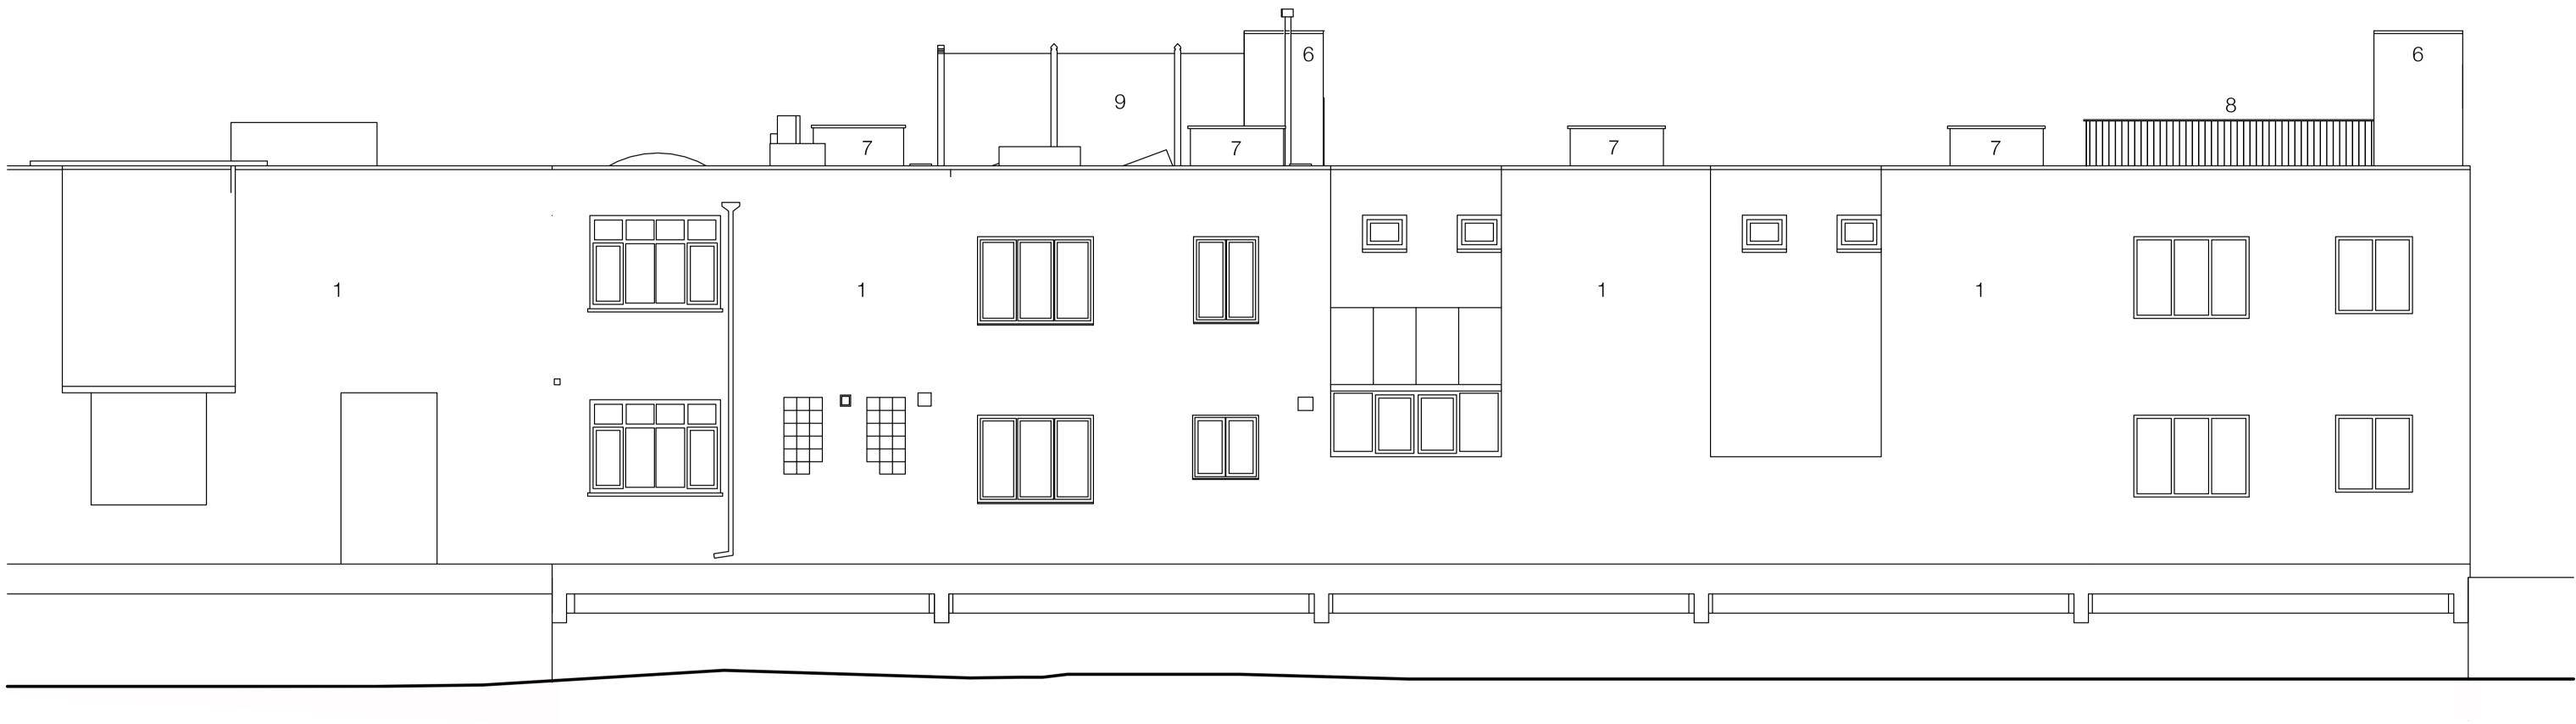

### Existing Elevation 4 (NW)

### Existing materials

- 1. Existing mixed yellow London stock brickwork
- 2. Horizontal cladding boards, white
- 3. Dark stained timber windows & doors
- 4. Glazed lean-to roofs
- 5. Balcony with slim metal railings

### Existing roofscape

- 6. Existing stair enclosure, cladding boards
- 7. Existing tank enclosures
- 8. Existing metal railings
- 9. Existing timber fencing to roof terrace