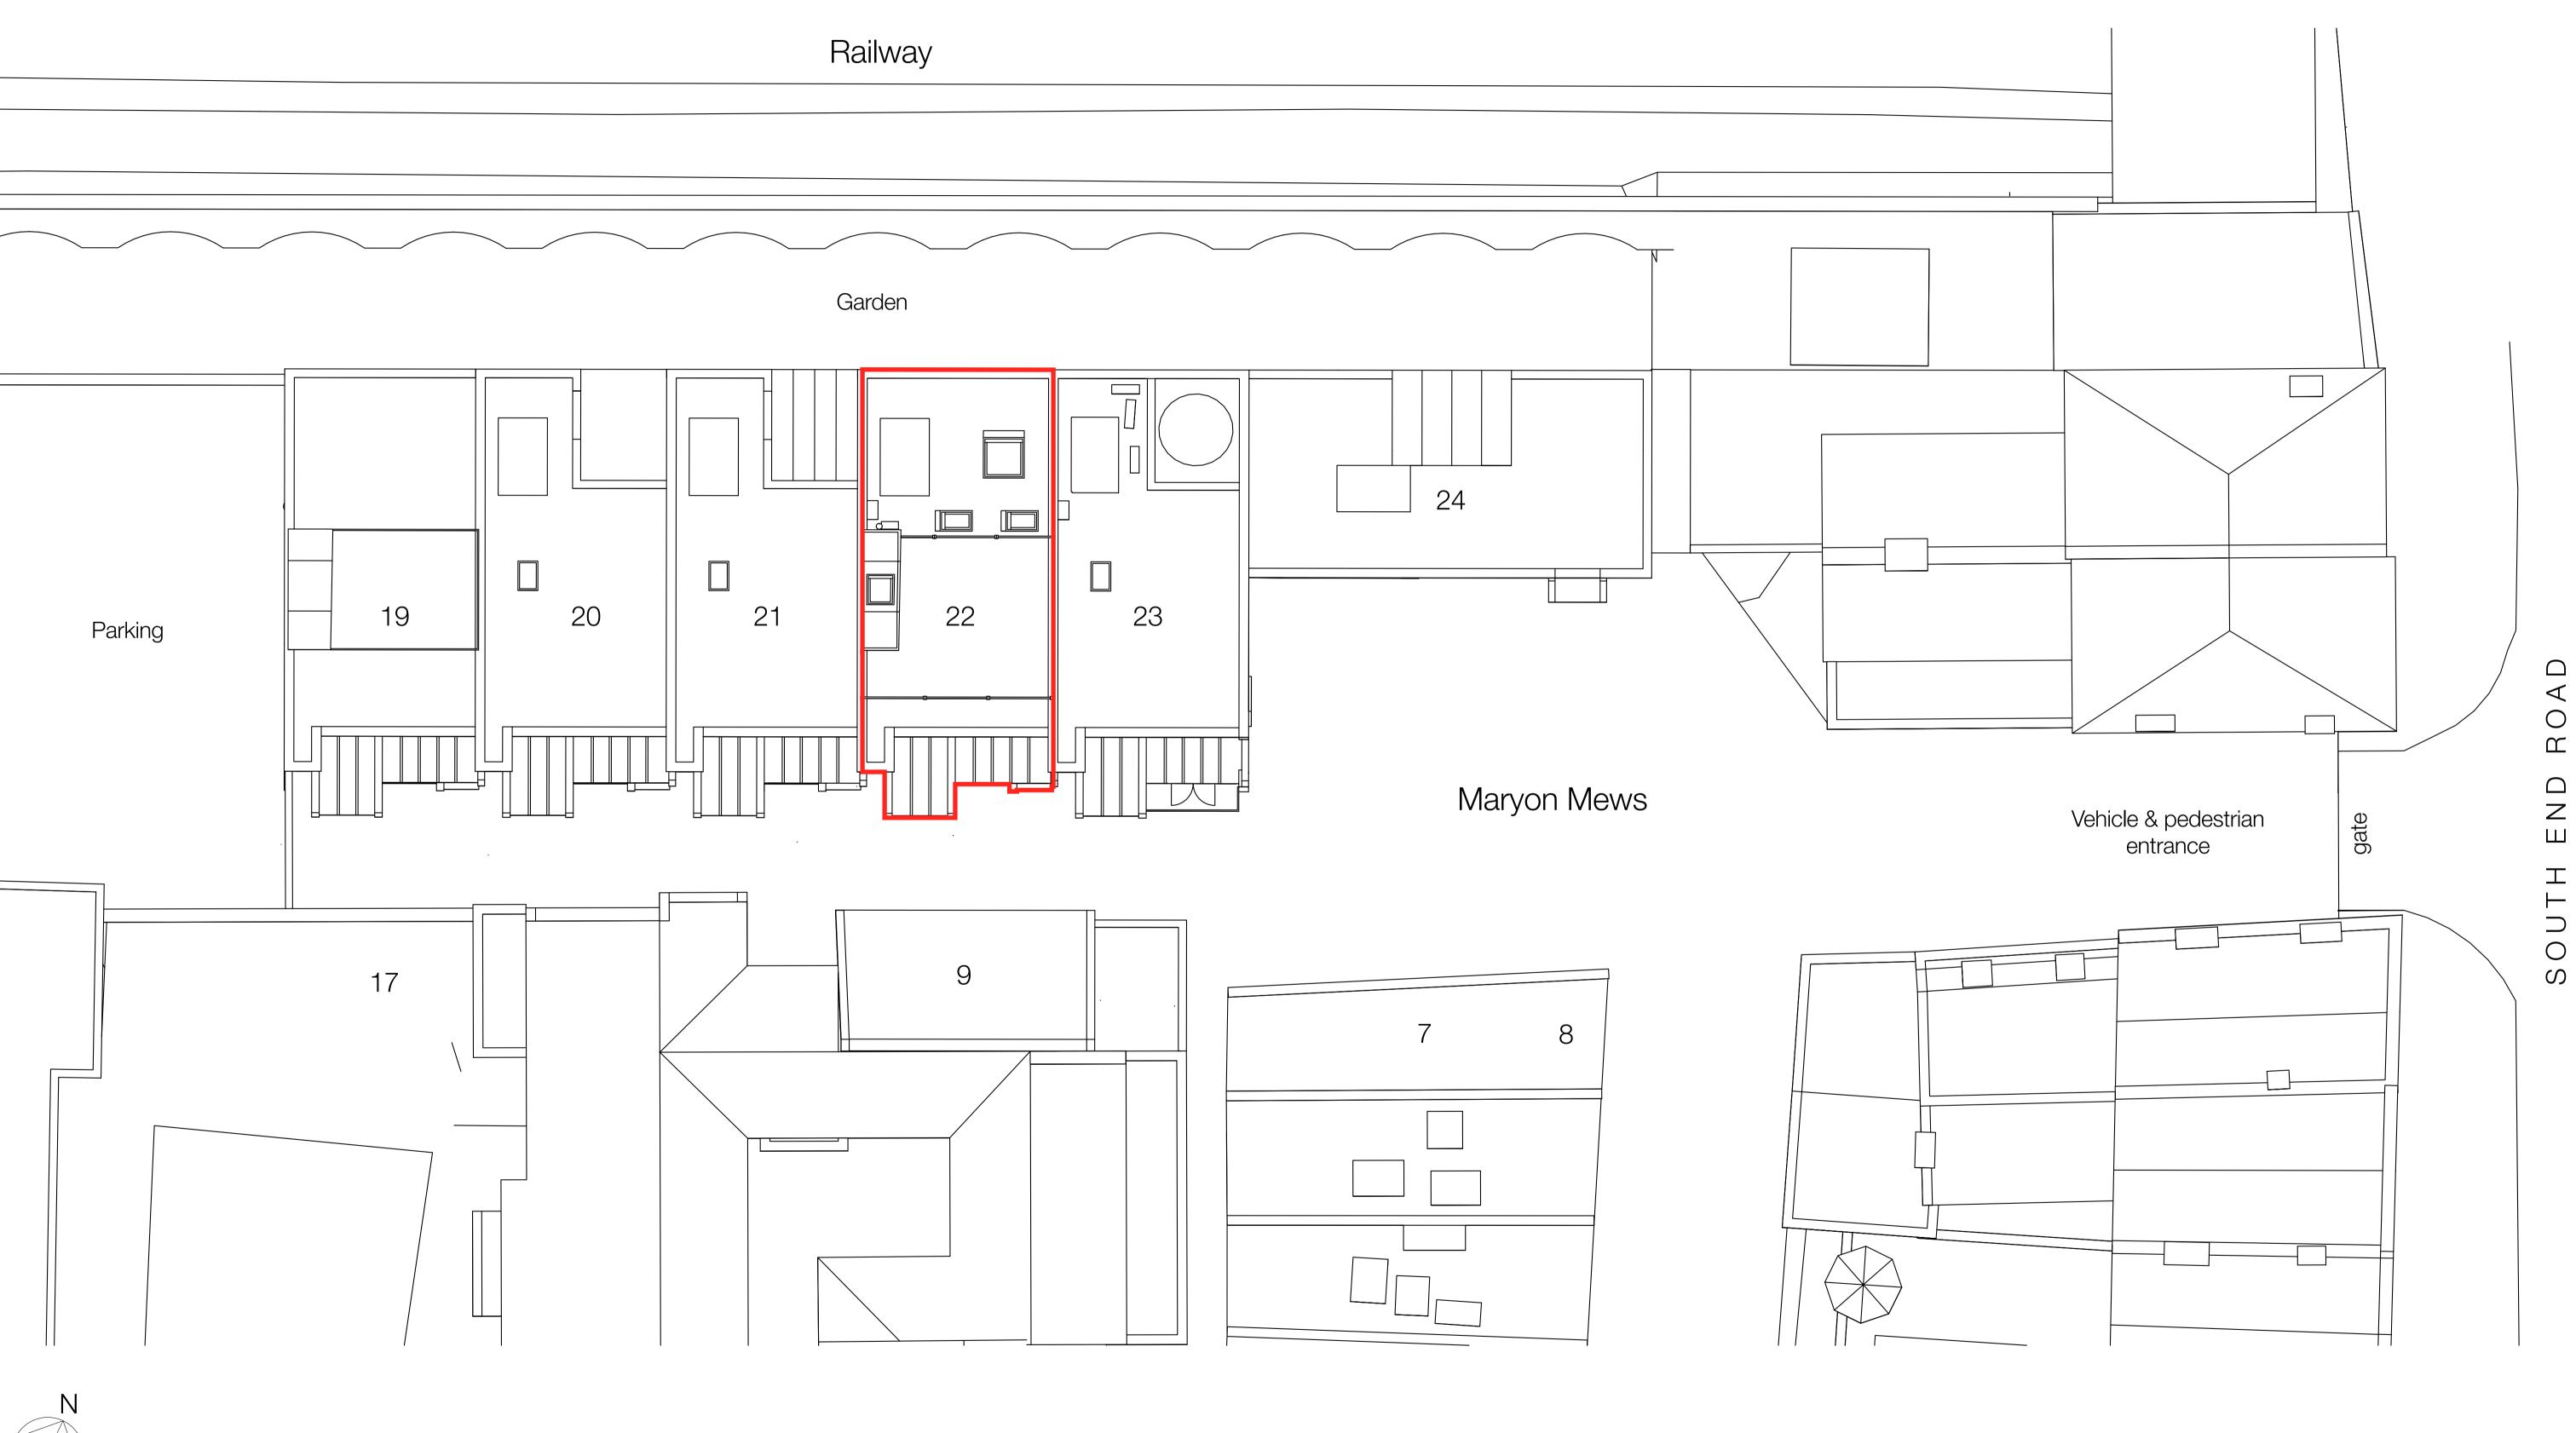

Project 22 Maryon Mews, NW3 2PU Drawing title
Existing Site Plan Status Scale 1:100 @ A1 PLANNING 1:200 @ A3 8m

 $\Box$ ROA  $\Box$ Z Ш OUTH

| Drawing | No. |
|---------|-----|
| 337     | 02  |

Rev.

No. 19