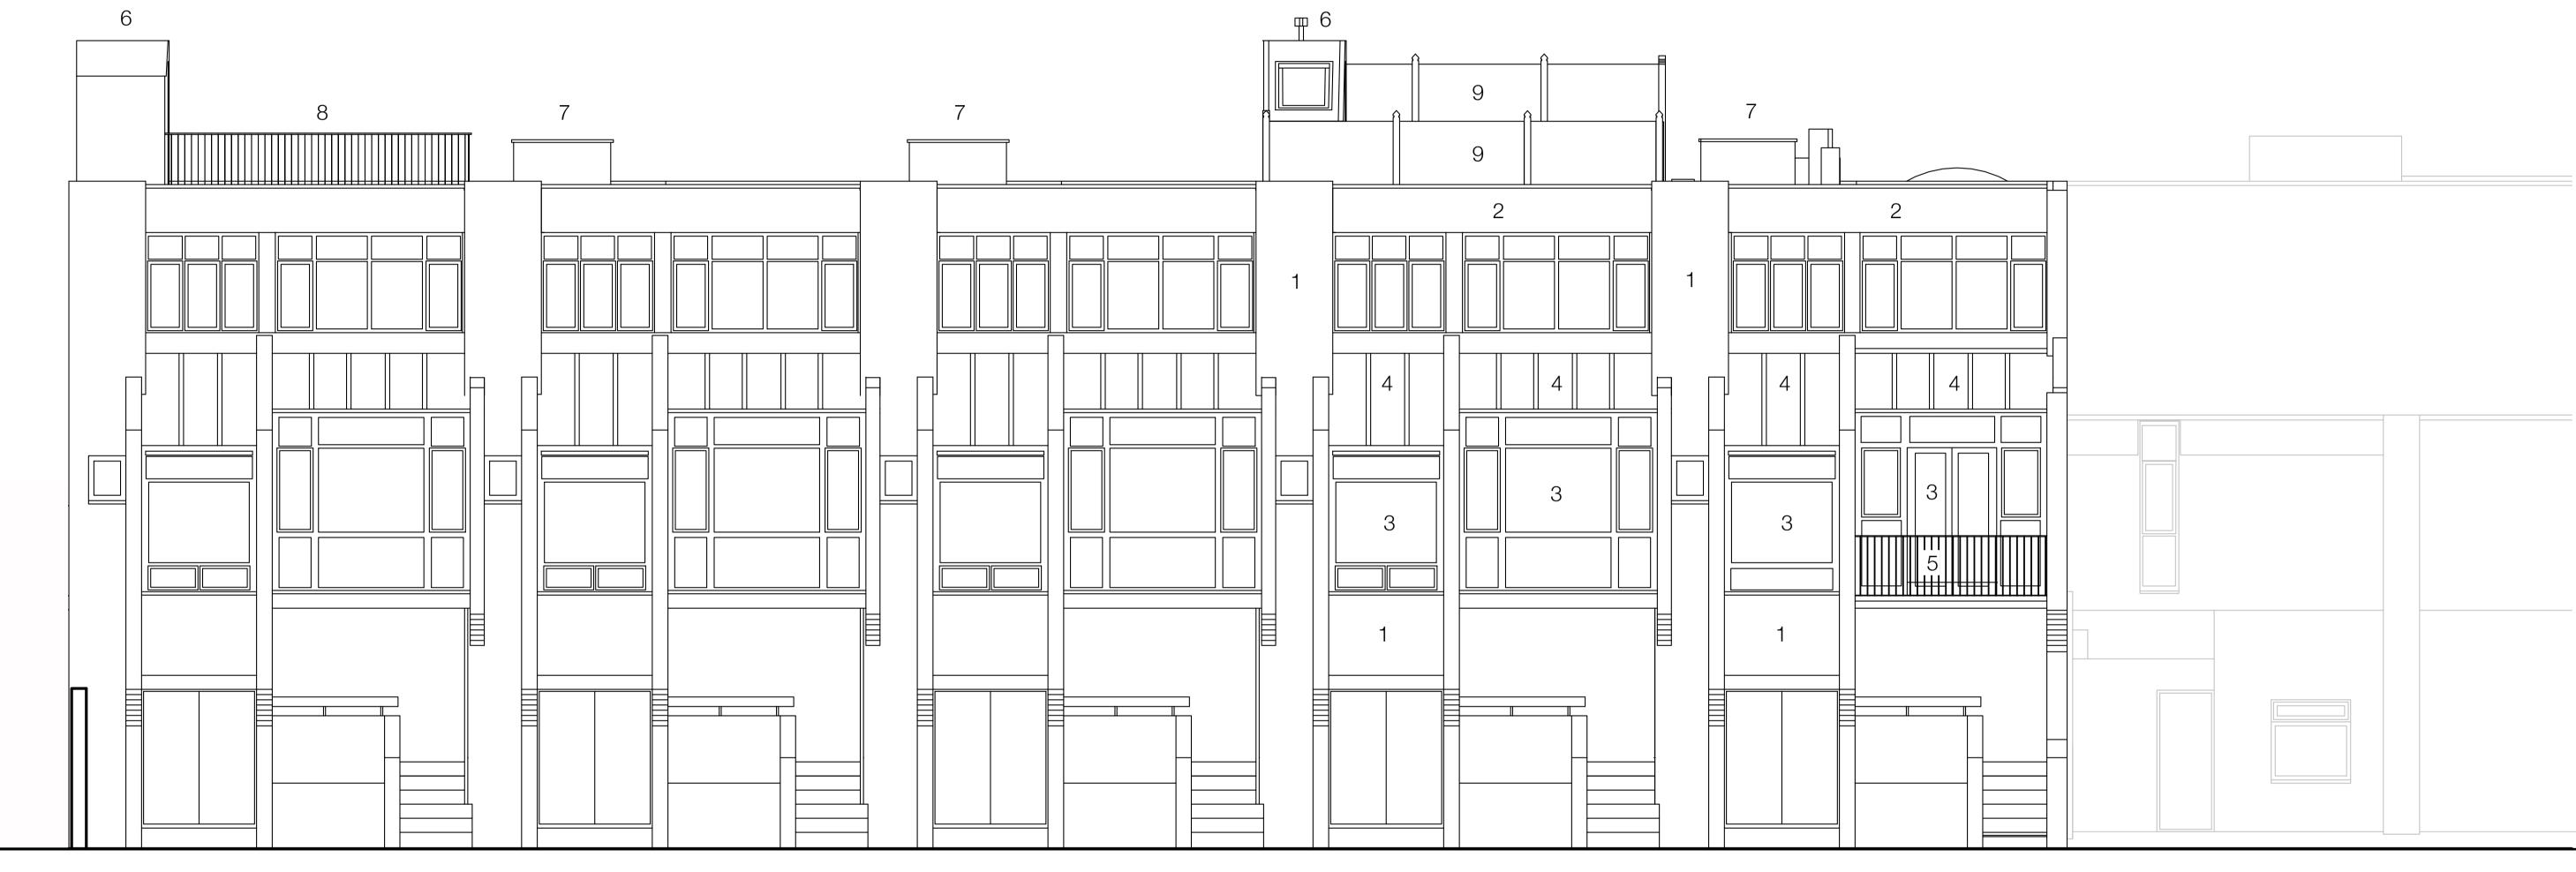

#### Existing materials

- Existing mixed yellow London stock brickwork
   Horizontal cladding boards, white
- 3. Dark stained timber windows & doors
- 4. Glazed lean-to roofs
- 5. Balcony with slim metal railings

#### Existing roofscape

- 6. Existing stair enclosure, cladding boards
- 7. Existing tank enclosures
- 8. Existing metal railings
- 9. Existing timber fencing to roof terrace