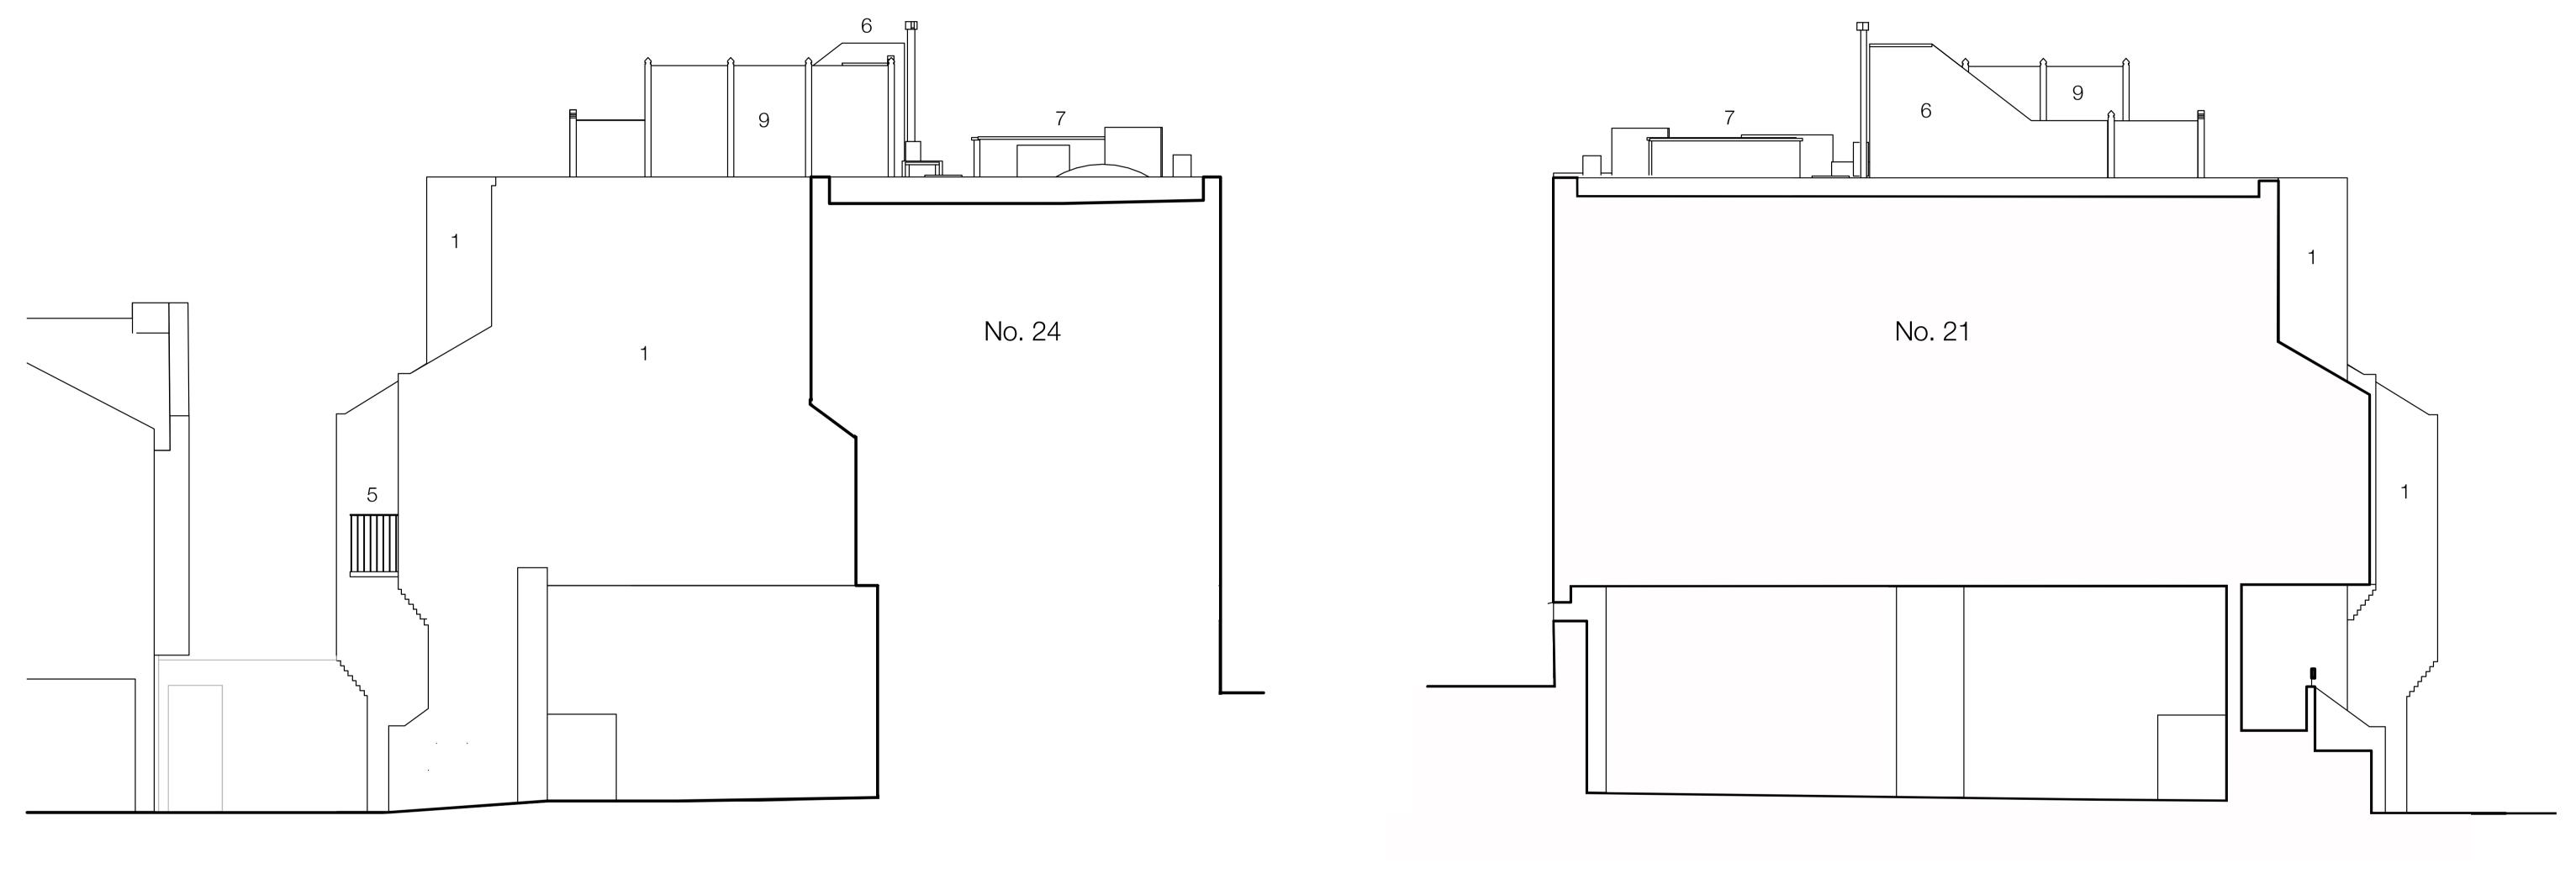

No. 22

No. 23

Existing Elevation 1 (SE)

Drawing title

No. 24

Drawing No. 337 14

Rev.

#### Existing materials

- Existing mixed yellow London stock brickwork
   Horizontal cladding boards, white
- 3. Dark stained timber windows & doors
- 4. Glazed lean-to roofs
- 5. Balcony with slim metal railings

#### Existing roofscape

- 6. Existing stair enclosure, cladding boards
- 7. Existing tank enclosures
- 8. Existing metal railings
- 9. Existing timber fencing to roof terrace