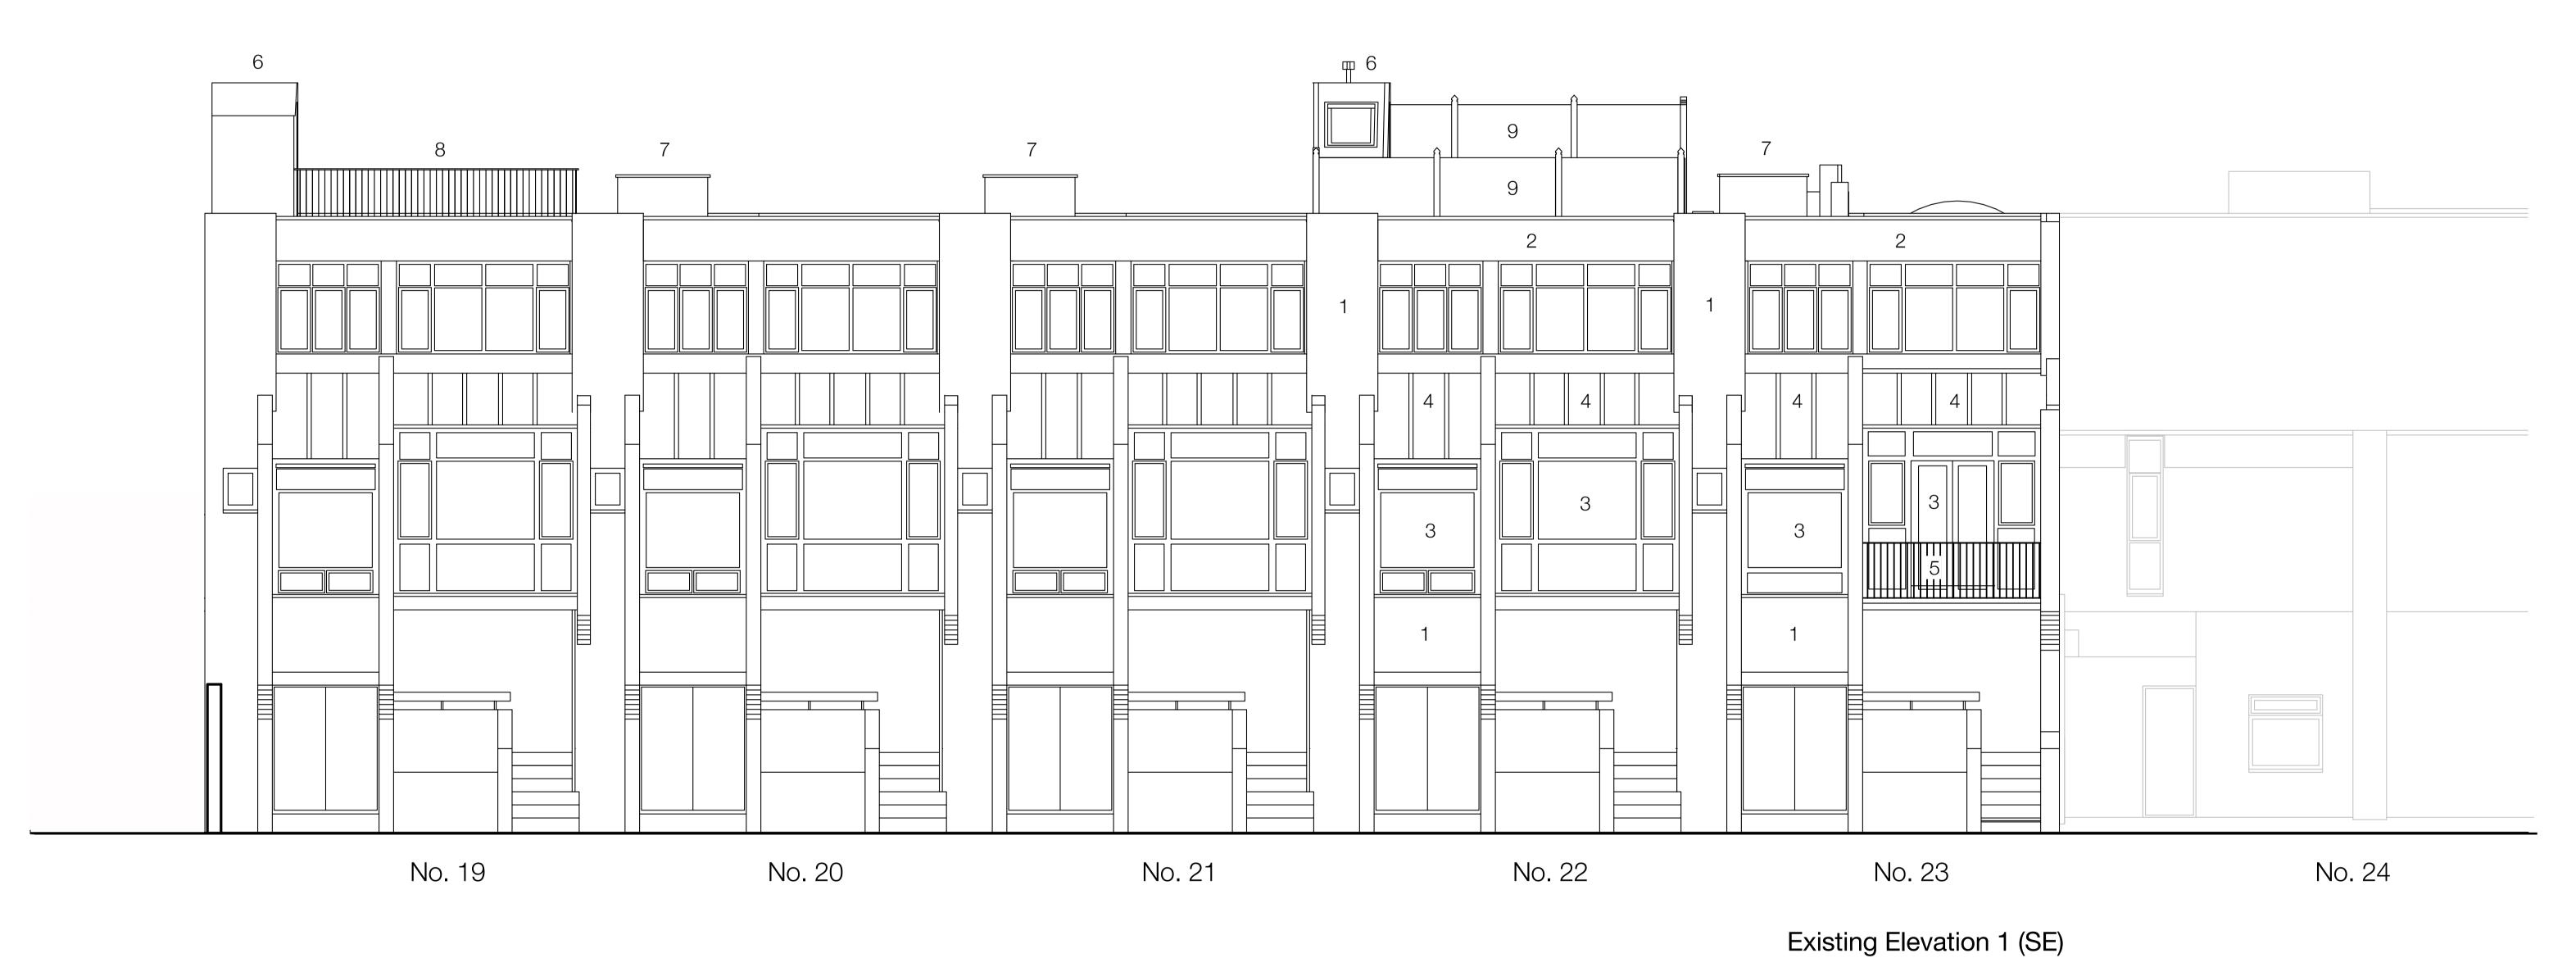

Existing materials

Existing mixed yellow London stock brickwork
Horizontal cladding boards, white

- 3. Dark stained timber windows & doors
- 4. Glazed lean-to roofs
- 5. Balcony with slim metal railings

## Existing roofscape

- 6. Existing stair enclosure, cladding boards
- 7. Existing tank enclosures
- 8. Existing metal railings
- 9. Existing timber fencing to roof terrace

**HEATHWALKER STUDIO** 

www.heathwalker.uk © Heathwalker LLP. No licence implied. Drawing to be used only for the purpose indicated by Status. Drawing not to be used to calculate areas for valuation purposes. Do not scale from this drawing.