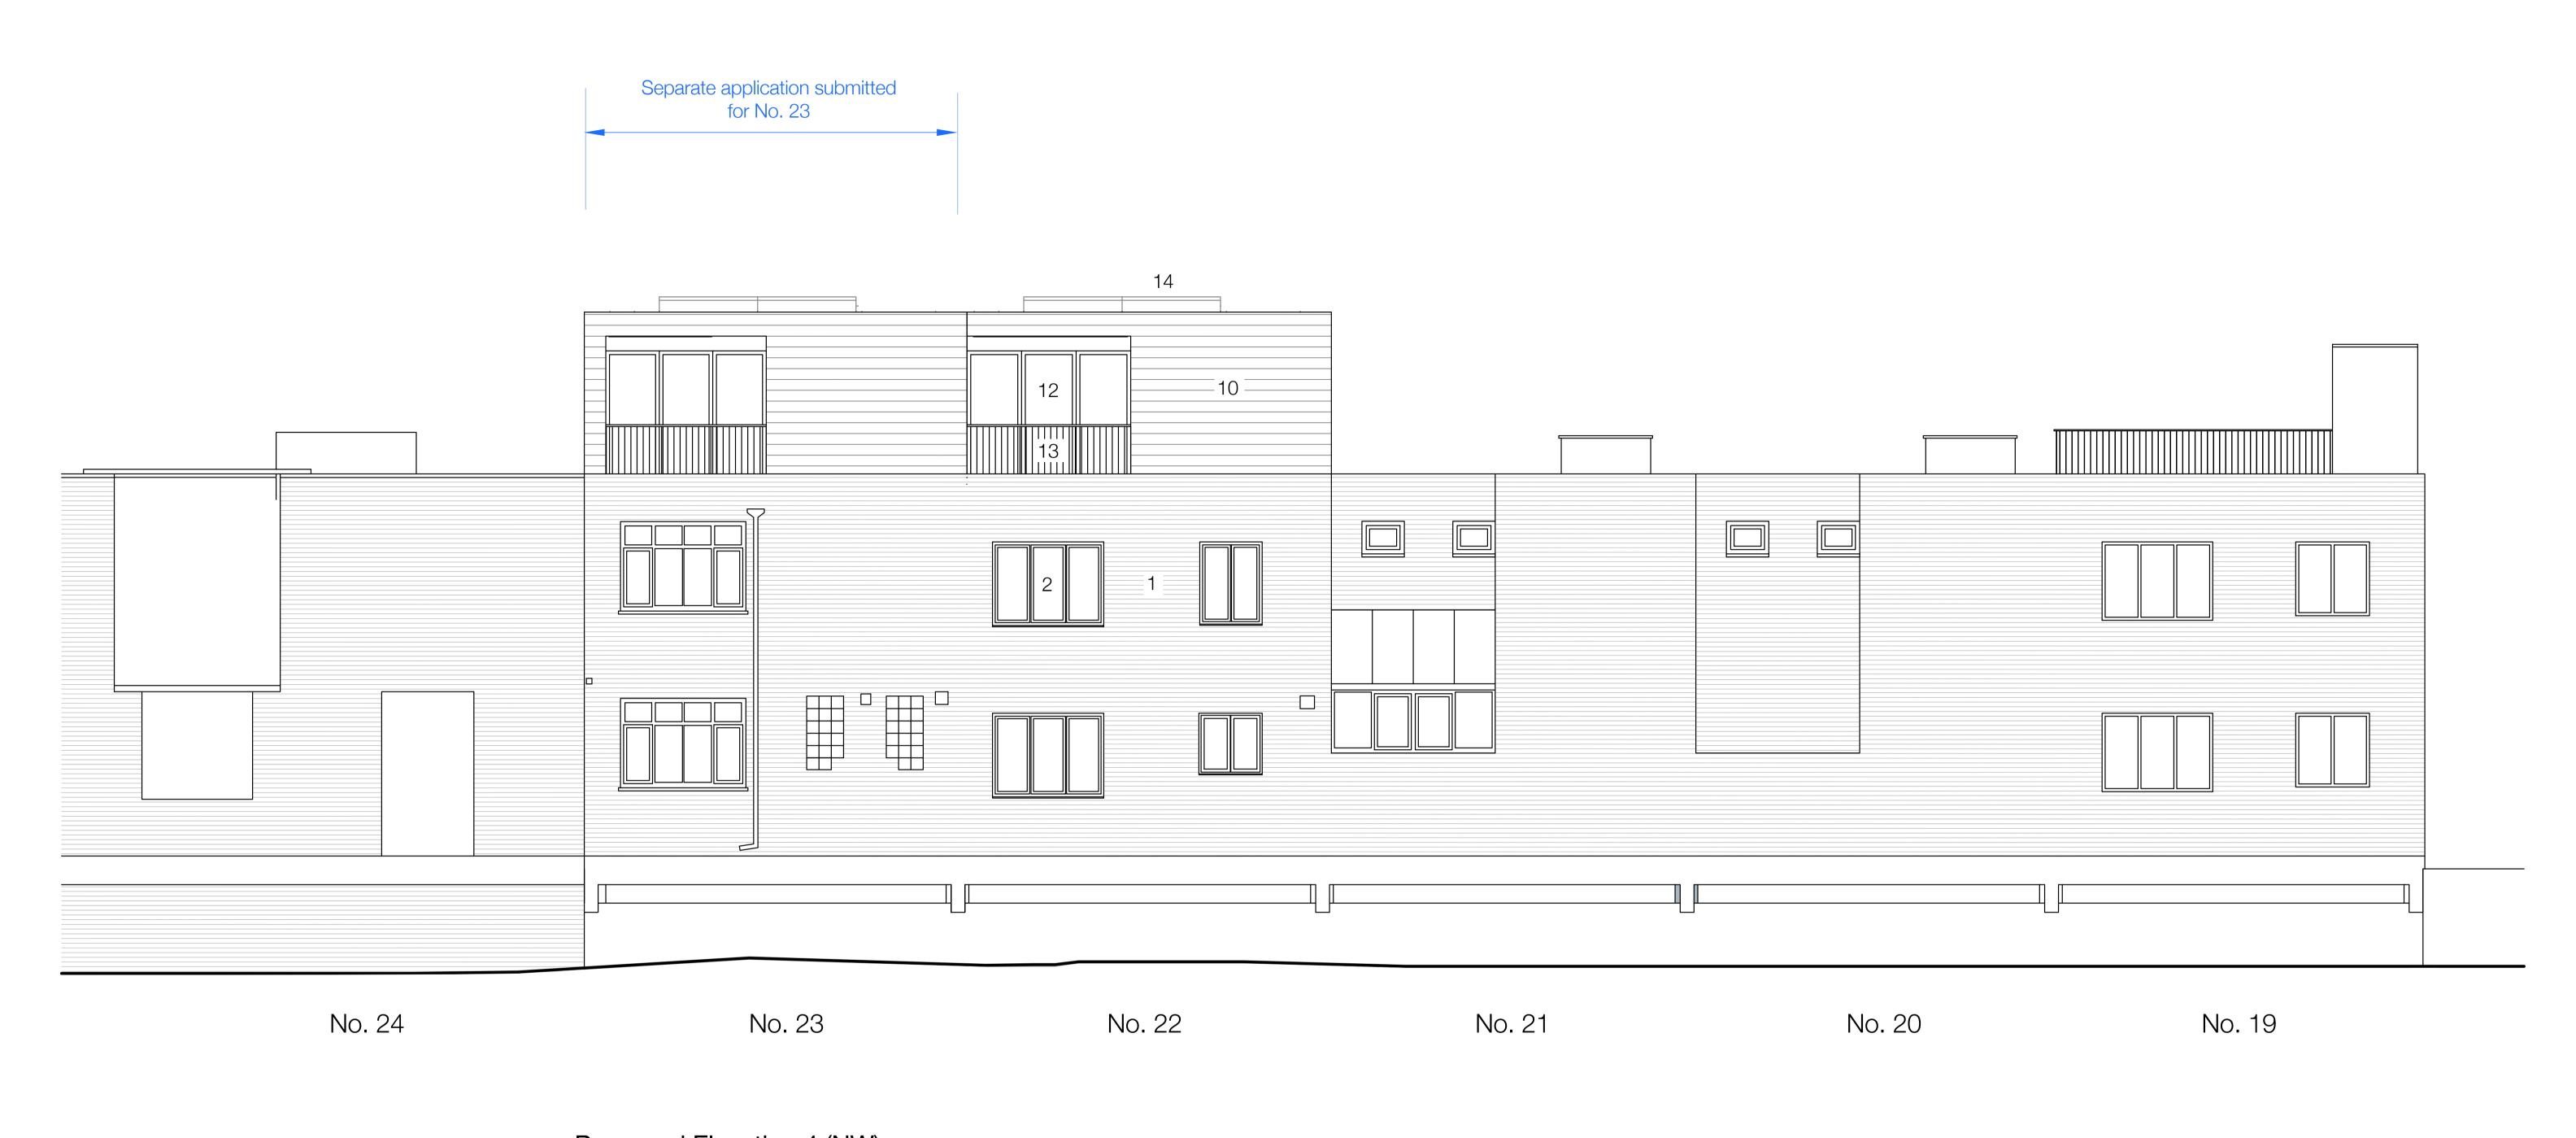

# Proposed Elevation 4 (NW)

#### Existing materials

- 1. Existing mixed yellow London stock brickwork
- 2. Horizontal cladding boards, white
- 3. Dark stained timber windows & doors
- 4. Glazed lean-to roofs
- 5. Balcony with slim metal railings

#### Existing roofscape

- 6. Existing stair enclosure, cladding boards
- 7. Existing tank enclosures
- 8. Existing metal railings

### Proposed materials

- 10. Horizontal fibre cement cladding boards, white
- 11. Standing seam metal roof in terne-coated steel, with concealed gutter
- 12. New windows and doors with painted metal frames, mid grey
- 13. Slim metal railings, finish to match windows and doors

## Proposed roofscape

- 14. Solar photovoltaic panels
- 15. Flat rooflights