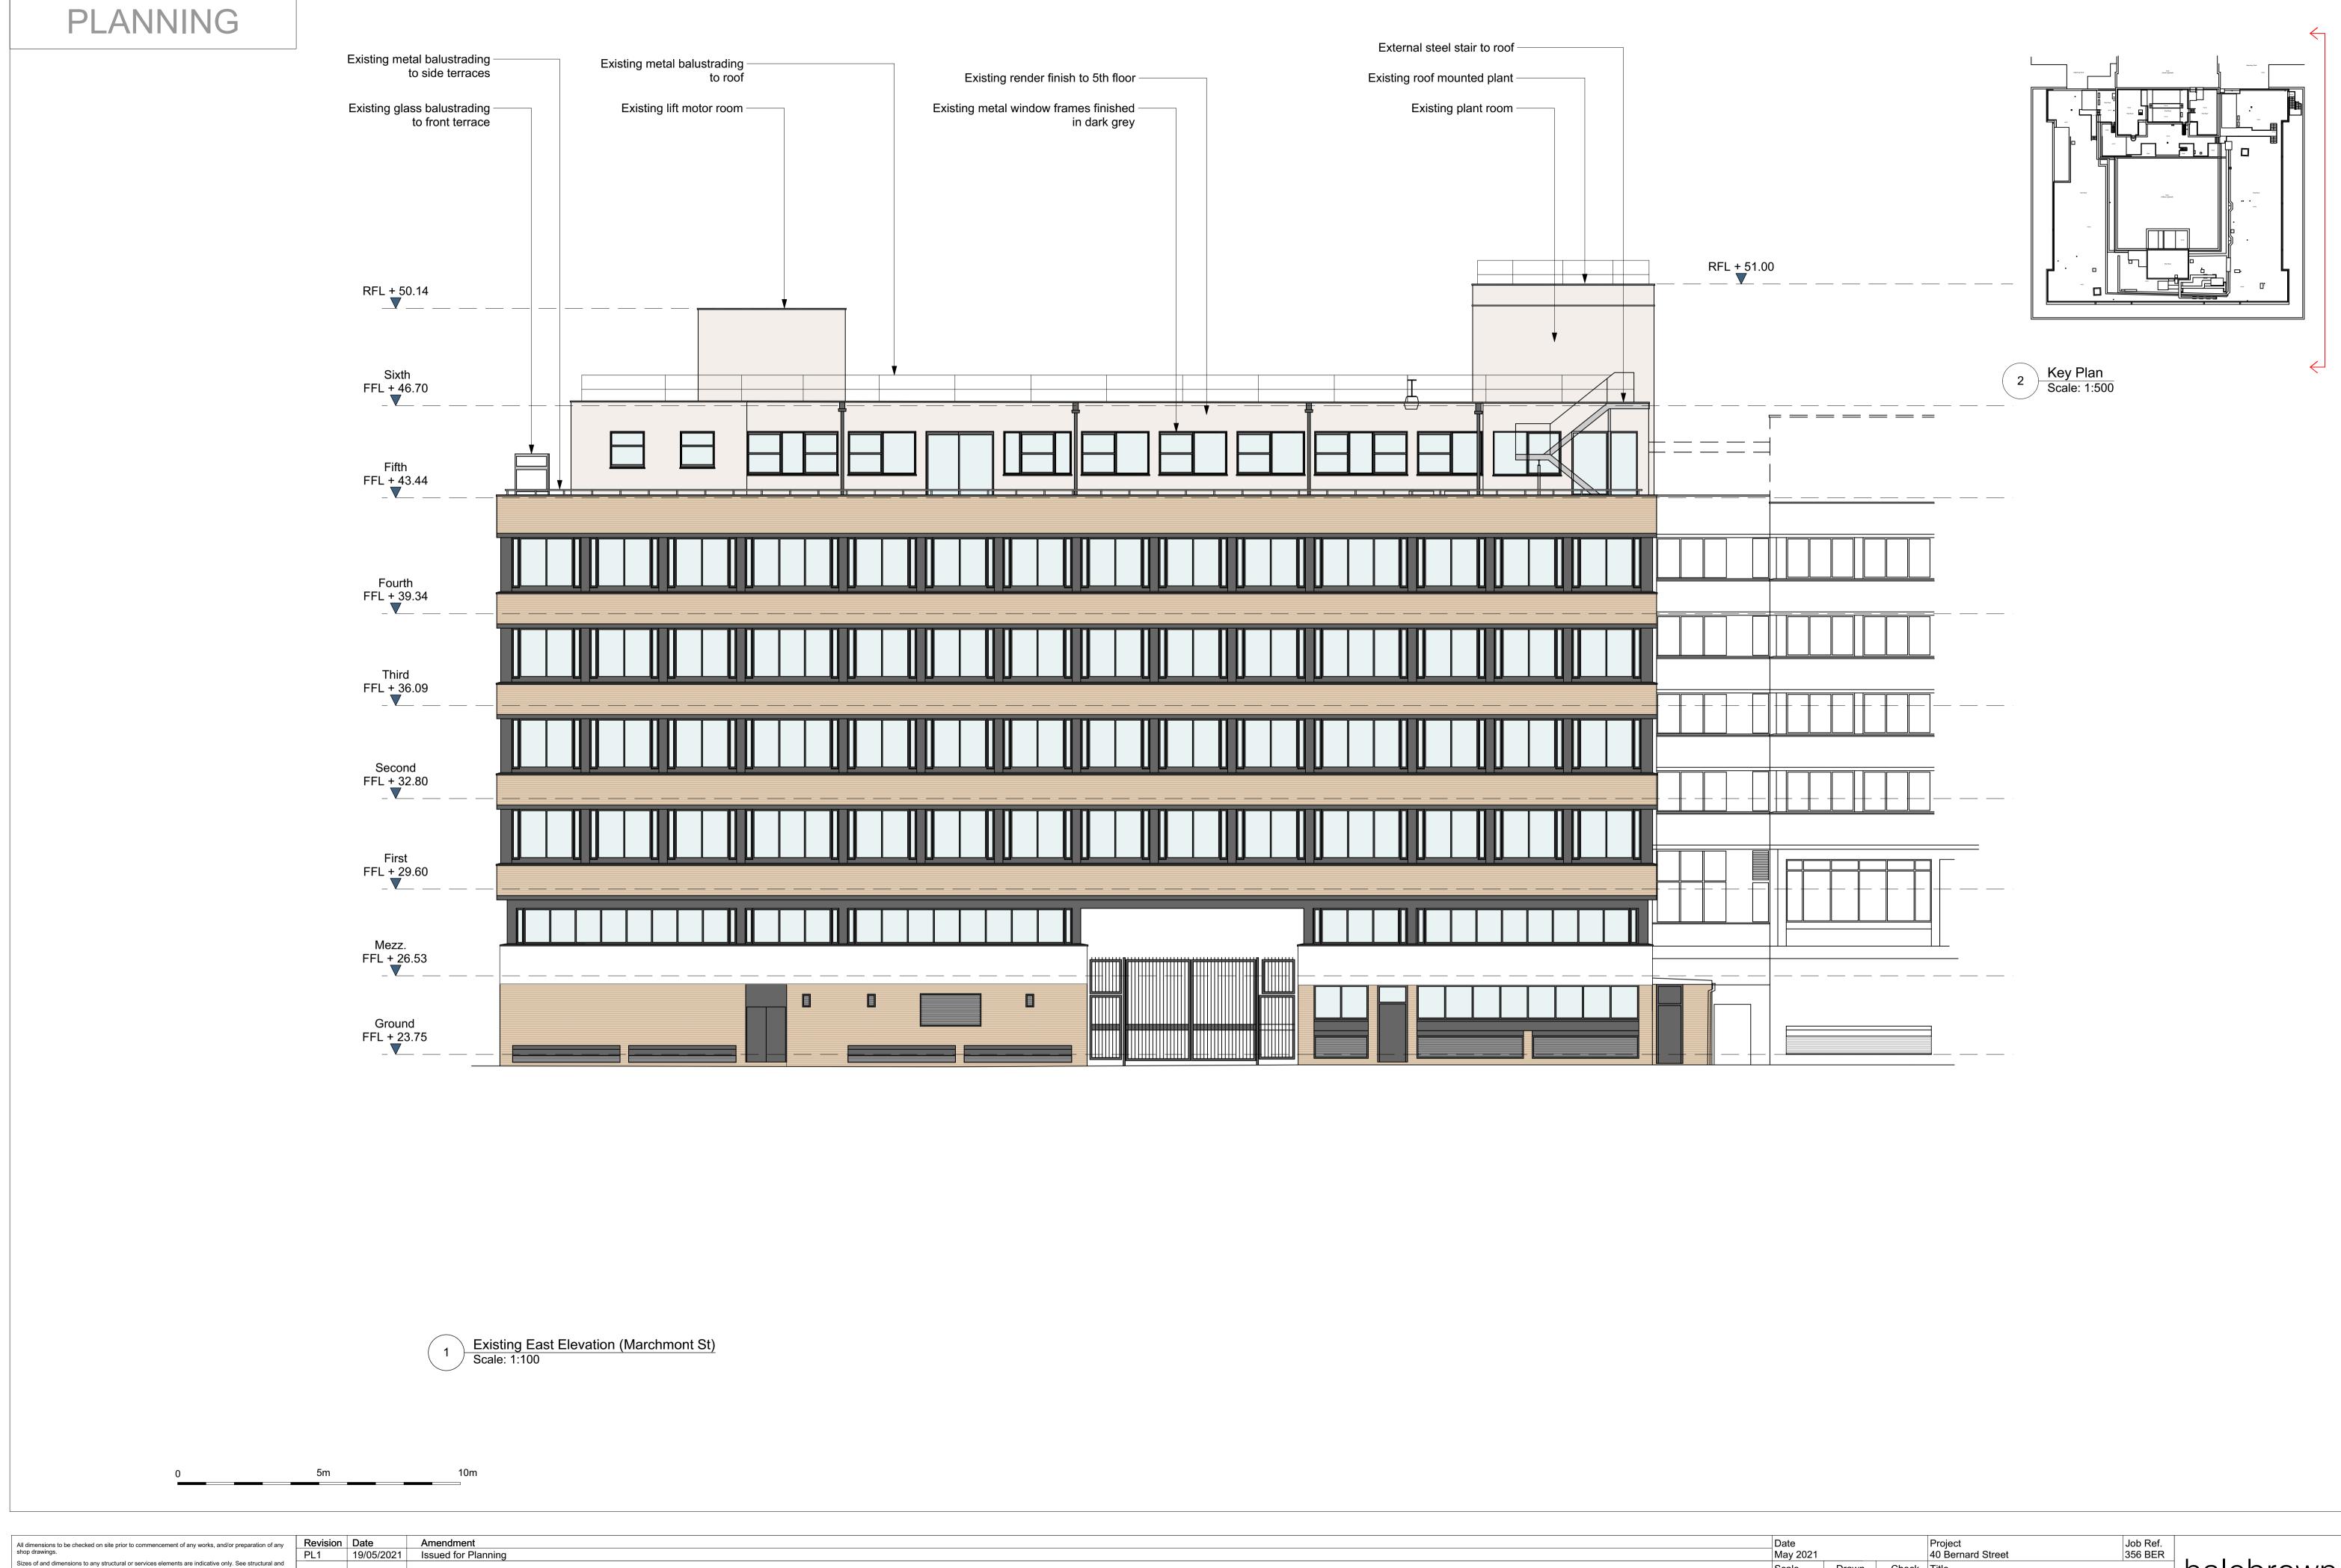

RevisionDateAmendmentPL119/05/2021Issued for PlanningGRADE INSTRUCTION OF THE PROPERTY OF THE PROPERTY

| Date                                                                                         |       |            | Project                                | Job Ref. |
|----------------------------------------------------------------------------------------------|-------|------------|----------------------------------------|----------|
| May 2021                                                                                     |       |            | 40 Bernard Street                      | 356 BER  |
| Scale                                                                                        | Drawn | Check      | Title                                  |          |
| 1:100@A1                                                                                     | MW    | МН         | Existing East Elevation (Marchmont St) |          |
| Status                                                                                       |       | Client Ref | Drwg. no.                              | Rev.     |
| PLANNING                                                                                     |       | -          | 356 (EX) 202                           | PL1      |
| Hale Brown Architects Ltd. Unit 1.04, Edinburgh House, 170 Kennington Lane, London, SE11 5DP |       |            |                                        |          |
| <br>T: 020 3735 7442 E: mail@haleb                                                           |       |            | brown.com W: www.halebrown.com         |          |
|                                                                                              |       |            |                                        |          |