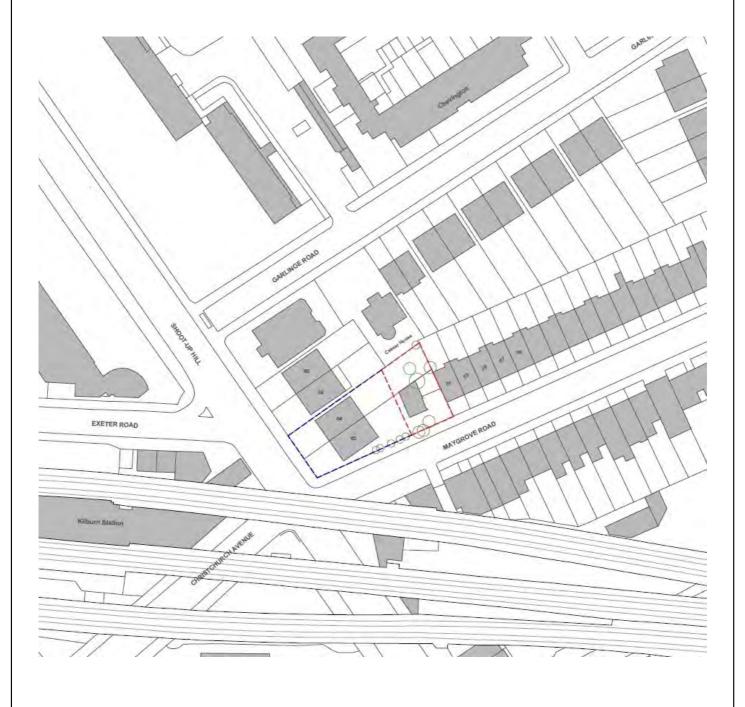

# 2.2 Site description

The site is covers around 300 square metres, nearly rectangular in shape and is currently occupied by several outbuildings/sheds used as workshop and garages, with associated front drive and rear garden area. Access to the site is off Maygrove Road, which runs adjacent to the southern boundary.

Mature trees are present along the south western and northern site boundaries.

The site boundary and current site layout are shown on Figure 2.

A site layout plan is provided in **Figure 2** with photographic records included in **Appendix E** detailing the main features identified below.

Whilst the walkover summary includes consideration of current operations and housekeeping on the site as potential sources of contamination, it does not constitute a comprehensive environmental audit of the site, as covered under ISO 14001.