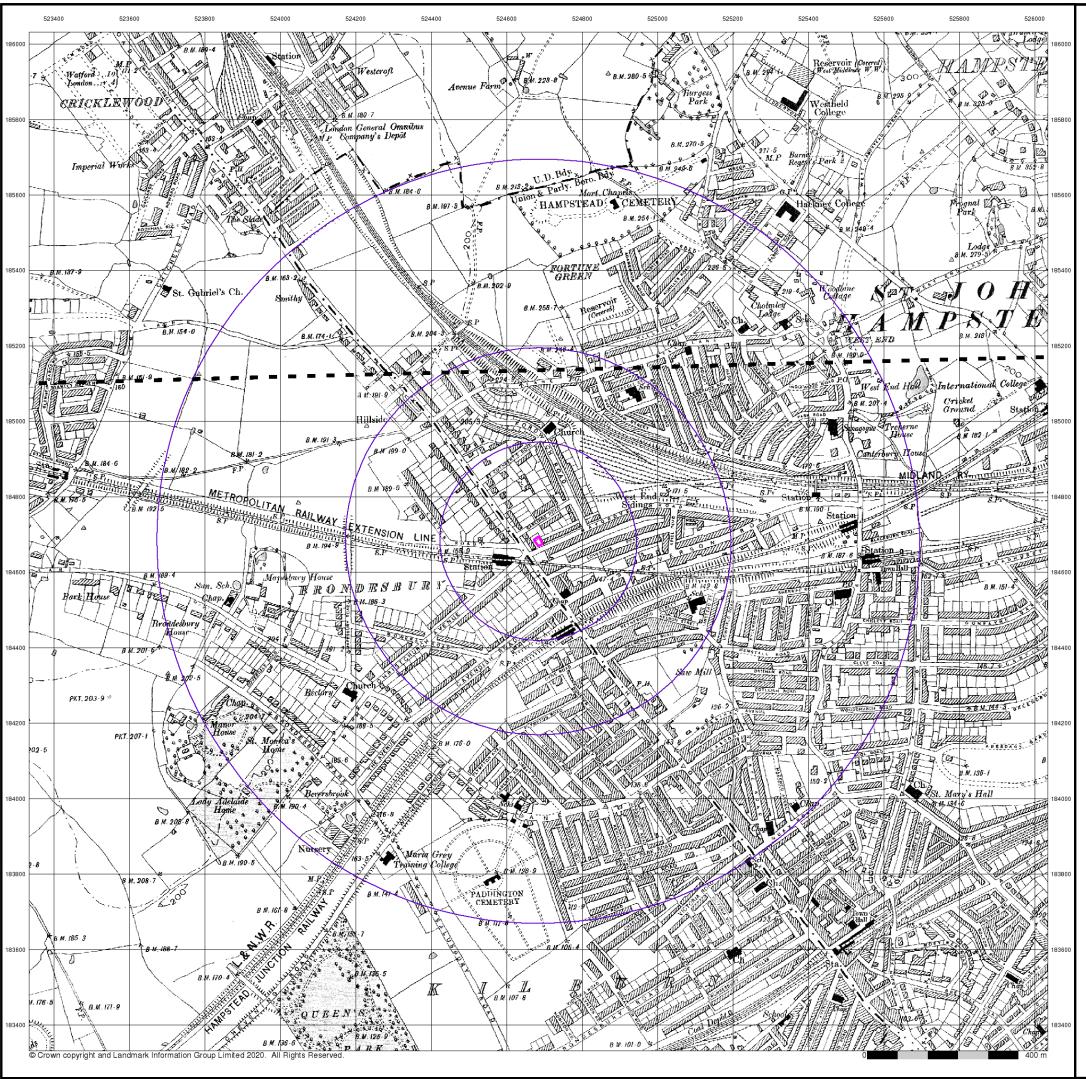

#### 2.1 Site location

Site location details are presented in **Table 1** and a site location plan is provided on **Figure 1**.

Table 1 Site location details

| Site name                                | Shoot Up Hill, London                               |
|------------------------------------------|-----------------------------------------------------|
| Full site address and postcode           | Land to the rear 2-4 Shoot Up Hill, London, NW2 3QN |
| National Grid reference (centre of site) | 524680E, 184680N                                    |

# 2.2 Site description

The site is covers around 300 square metres, nearly rectangular in shape and is currently occupied by several outbuildings/sheds used as workshop and garages, with associated front drive and rear garden area. Access to the site is off Maygrove Road, which runs adjacent to the southern boundary.

Mature trees are present along the south western and northern site boundaries.

The site boundary and current site layout are shown on Figure 2.