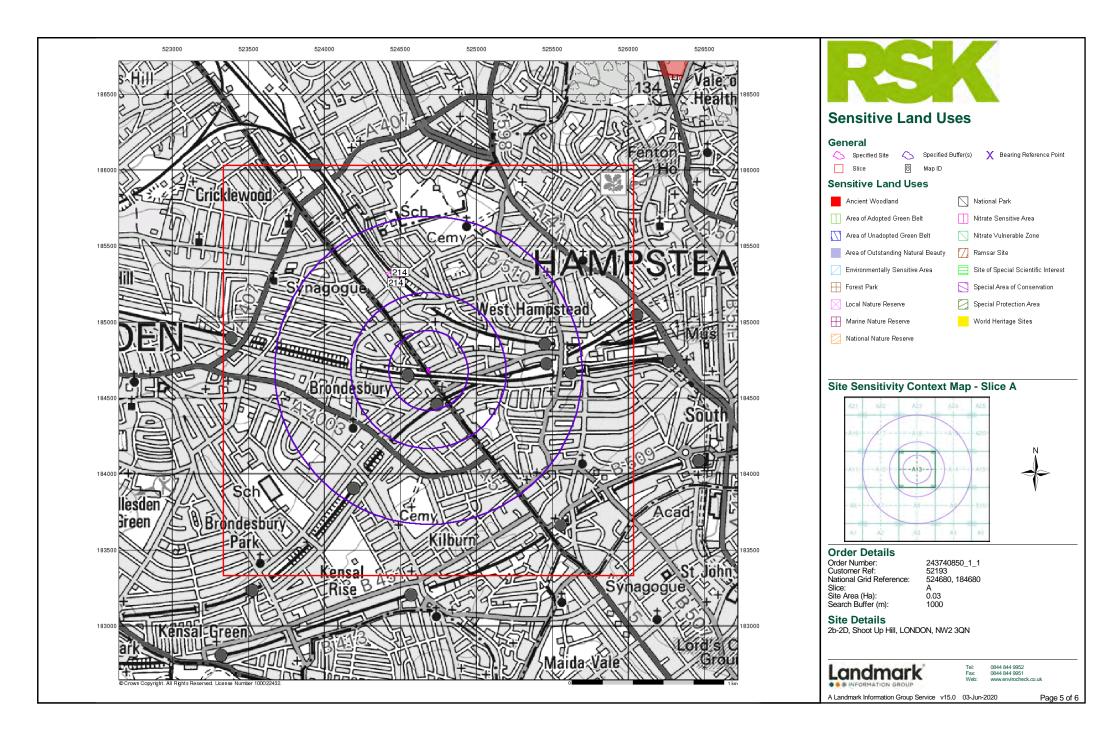

# 3.6 Sensitive land uses

**Table 8** provides a summary of any environmentally sensitive areas identified within 500 m of the site based on the environmental database report.

Table 8 Environmentally sensitive areas

| Feature                                                                                                                         | Present within 500m of site? | Details | Likely pathways from site? |
|---------------------------------------------------------------------------------------------------------------------------------|------------------------------|---------|----------------------------|
| International designations  - Ramsar wetland, Special Area of Conservation (SAC), Special Protection Area (SPA)                 | No                           | N/A     | N/A                        |
| National designations –<br>Site of Special Scientific<br>Interest (SSSI), National<br>Nature Reserve (NNR),<br>ancient woodland | No                           | N/A     | N/A                        |
| Local designations – Local<br>Nature Reserve, Site of<br>Importance for Nature<br>Conservation (SINC)                           | No                           | N/A     | N/A                        |
| Nearest high sensitivity development, e.g. residential                                                                          | N/A                          | N/A     | N/A                        |