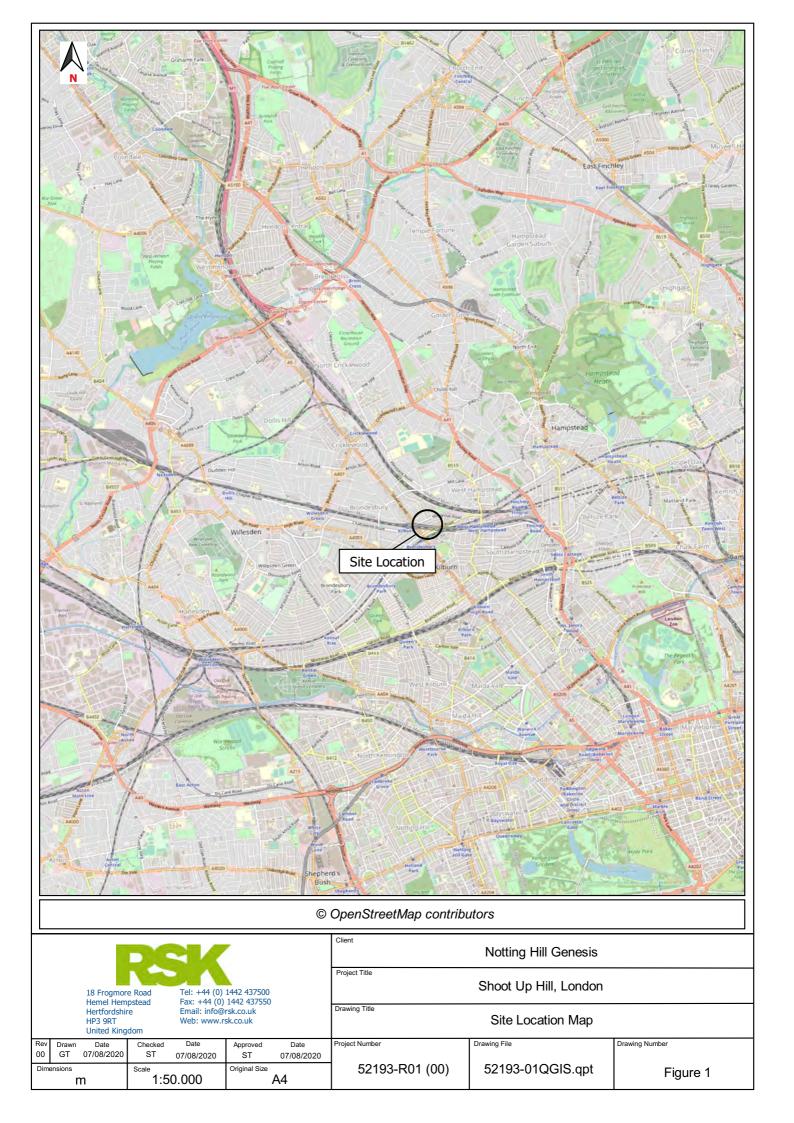

#### 2.1 Site location

Site location details are presented in **Table 1** and a site location plan is provided on **Figure 1**.

Table 1 Site location details

| Site name                                | Shoot Up Hill, London                               |
|------------------------------------------|-----------------------------------------------------|
| Full site address and postcode           | Land to the rear 2-4 Shoot Up Hill, London, NW2 3QN |
| National Grid reference (centre of site) | 524680E, 184680N                                    |