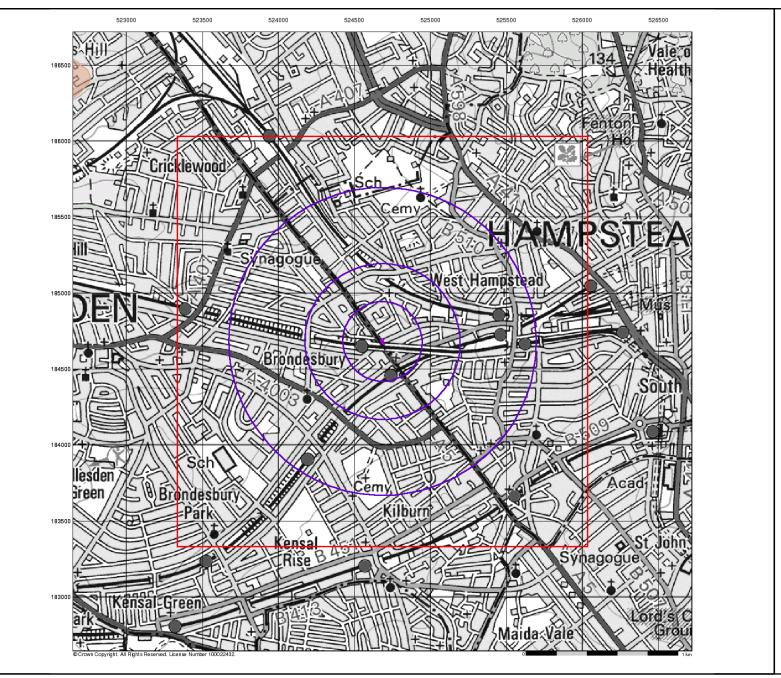

#### 2.1 Site location

Site location details are presented in **Table 1** and a site location plan is provided on **Figure 1**.

Table 1 Site location details

| Site name                                | Shoot Up Hill, London                               |
|------------------------------------------|-----------------------------------------------------|
| Full site address and postcode           | Land to the rear 2-4 Shoot Up Hill, London, NW2 3QN |
| National Grid reference (centre of site) | 524680E, 184680N                                    |

# 4 SITE RECONNAISSANCE FINDINGS

A site reconnaissance survey was completed on 9<sup>th</sup> June 2020 by RSK. The characteristics of the site observed during the walkover and from current ordnance Survey maps are summarised in **Table 9**.

A site layout plan is provided in **Figure 2** with photographic records included in **Appendix E** detailing the main features identified below.

Whilst the walkover summary includes consideration of current operations and housekeeping on the site as potential sources of contamination, it does not constitute a comprehensive environmental audit of the site, as covered under ISO 14001.