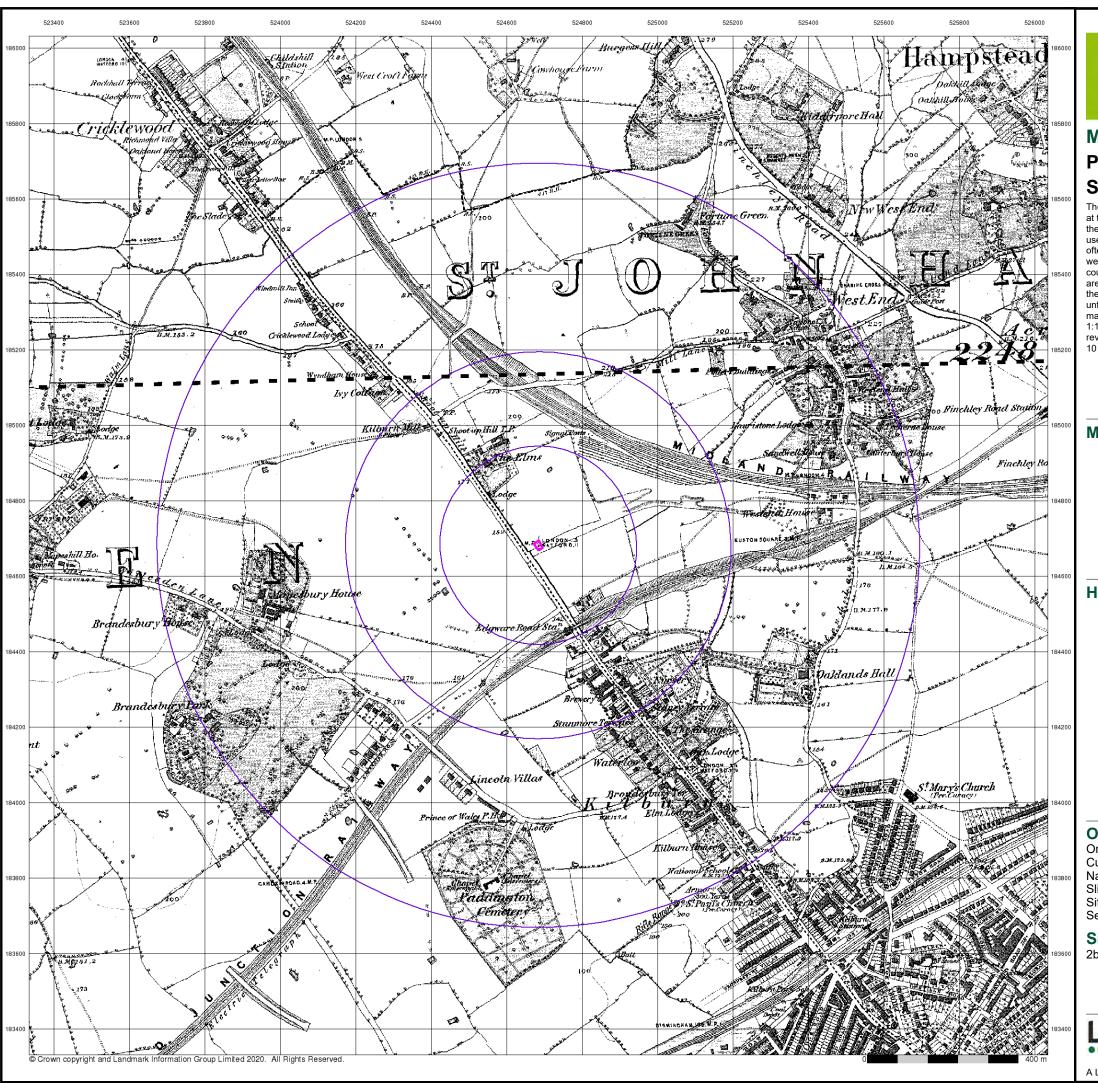

#### 2.1 Site location

Site location details are presented in **Table 1** and a site location plan is provided on **Figure 1**.

Table 1 Site location details

| Site name                                | Shoot Up Hill, London                               |
|------------------------------------------|-----------------------------------------------------|
| Full site address and postcode           | Land to the rear 2-4 Shoot Up Hill, London, NW2 3QN |
| National Grid reference (centre of site) | 524680E, 184680N                                    |

# 2.2 Site description

The site is covers around 300 square metres, nearly rectangular in shape and is currently occupied by several outbuildings/sheds used as workshop and garages, with associated front drive and rear garden area. Access to the site is off Maygrove Road, which runs adjacent to the southern boundary.

Mature trees are present along the south western and northern site boundaries.

The site boundary and current site layout are shown on Figure 2.