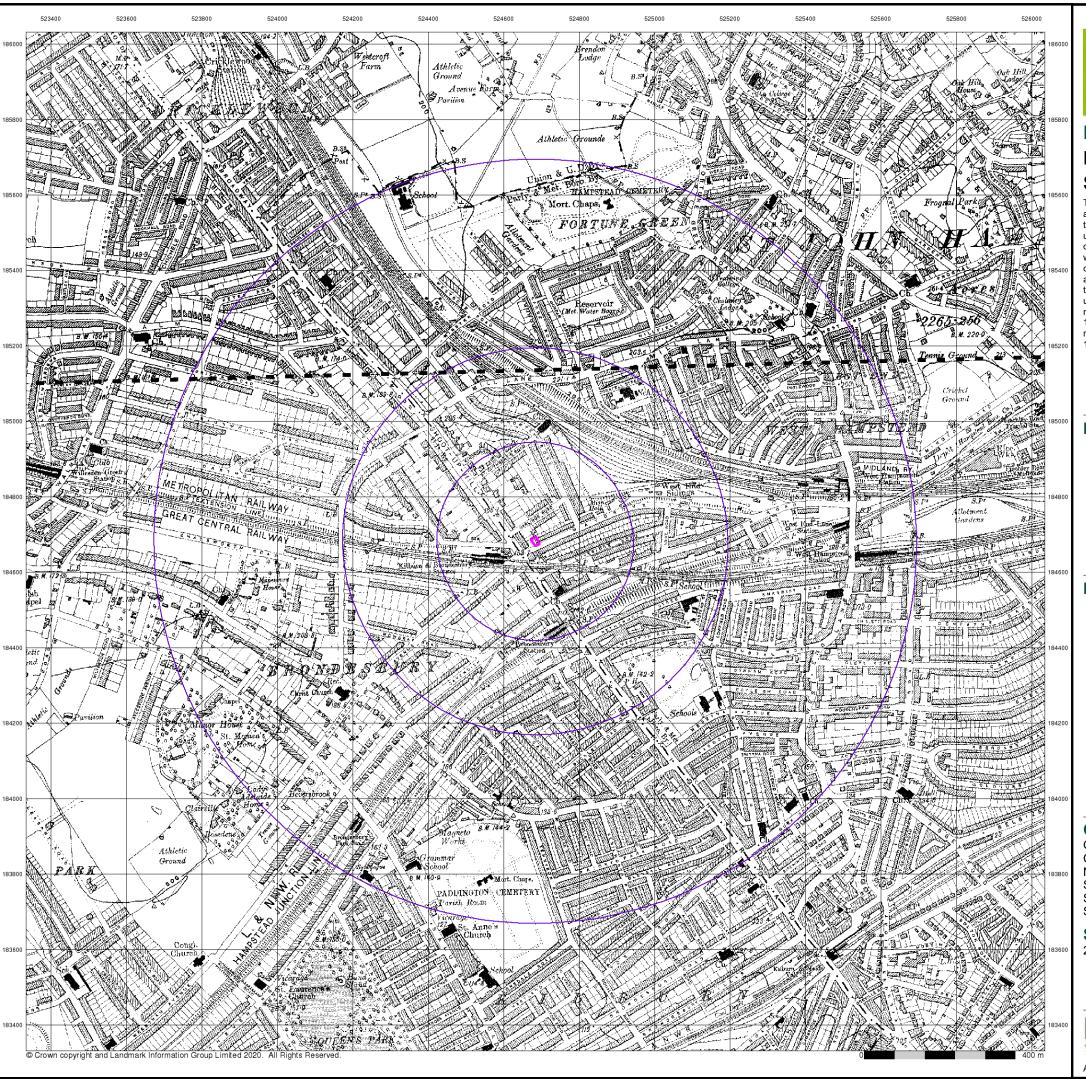

#### 2.1 Site location

Site location details are presented in **Table 1** and a site location plan is provided on **Figure 1**.

Table 1 Site location details

| Site name                                | Shoot Up Hill, London                               |
|------------------------------------------|-----------------------------------------------------|
| Full site address and postcode           | Land to the rear 2-4 Shoot Up Hill, London, NW2 3QN |
| National Grid reference (centre of site) | 524680E, 184680N                                    |