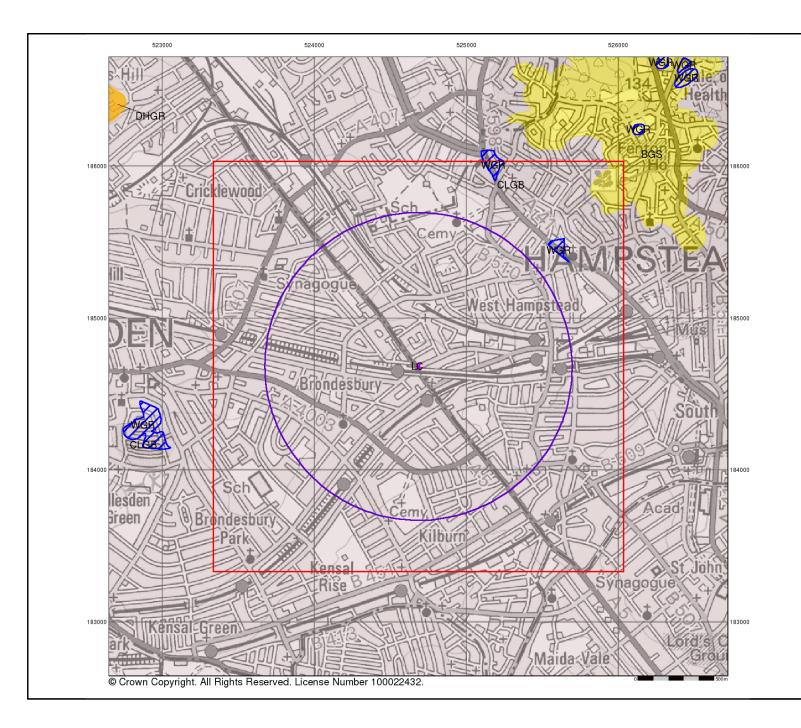

#### 2.1 Site location

Site location details are presented in **Table 1** and a site location plan is provided on **Figure 1**.

Table 1 Site location details

| Site name                                | Shoot Up Hill, London                               |
|------------------------------------------|-----------------------------------------------------|
| Full site address and postcode           | Land to the rear 2-4 Shoot Up Hill, London, NW2 3QN |
| National Grid reference (centre of site) | 524680E, 184680N                                    |

# 2.2 Site description

The site is covers around 300 square metres, nearly rectangular in shape and is currently occupied by several outbuildings/sheds used as workshop and garages, with associated front drive and rear garden area. Access to the site is off Maygrove Road, which runs adjacent to the southern boundary.

Mature trees are present along the south western and northern site boundaries.

The site boundary and current site layout are shown on Figure 2.

A site layout plan is provided in **Figure 2** with photographic records included in **Appendix E** detailing the main features identified below.

Whilst the walkover summary includes consideration of current operations and housekeeping on the site as potential sources of contamination, it does not constitute a comprehensive environmental audit of the site, as covered under ISO 14001.