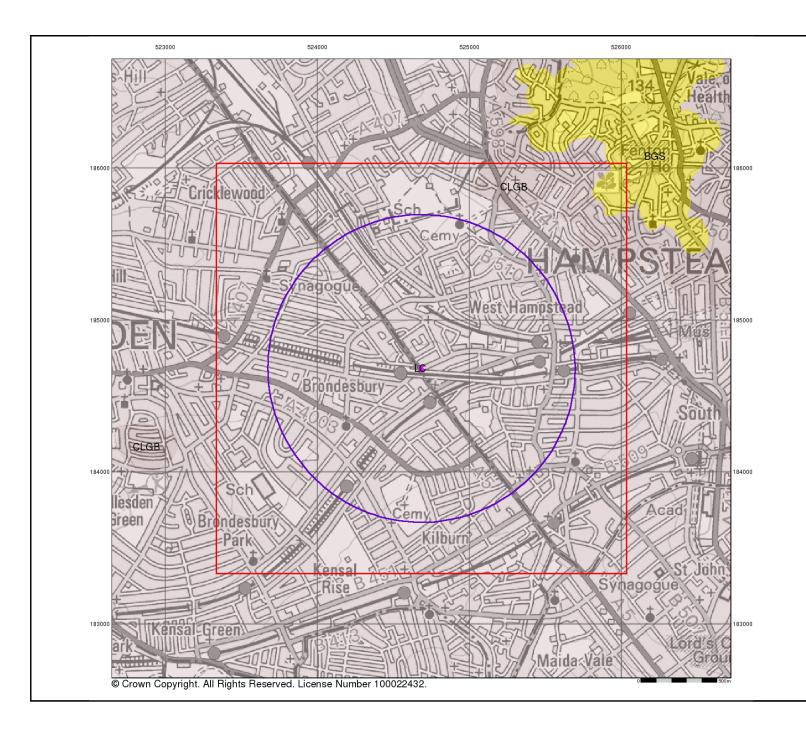

#### 3.1.2 Unexploded ordnance

A review of publicly available unexploded ordnance (UXO) risk maps indicates that the site is located in an area with 'low' potential for wartime bombs to be present (Zetica, 2020).