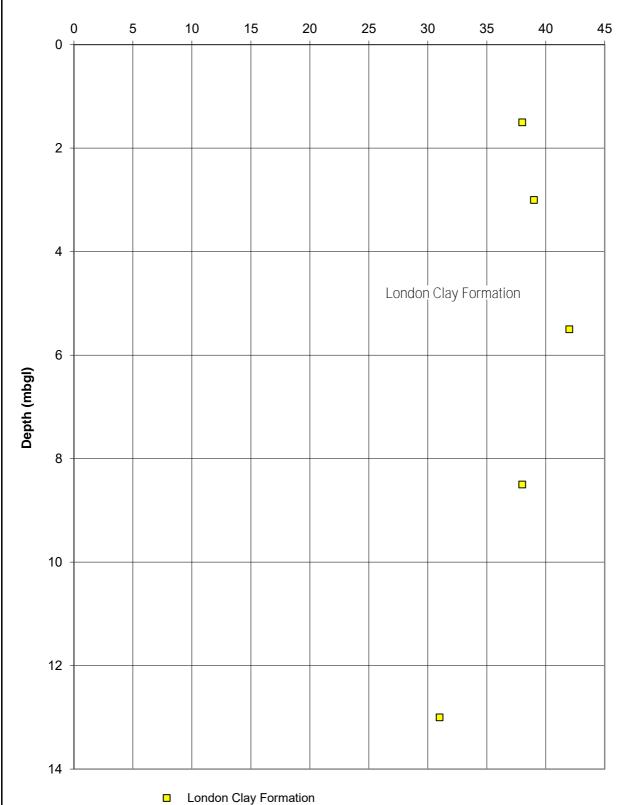

#### **FIGURES**

Figure 1 Site location plan
Figure 2 Site layout plan

Figure 3 SPT 'N' values vs depth

Figure 4 Natural moisture content vs depth
Figure 5 Undrained shear strength vs depth