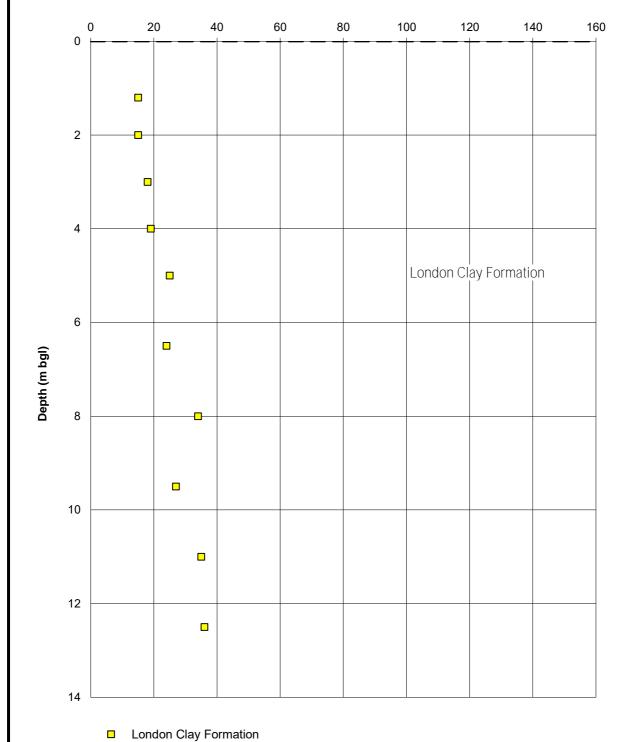

#### **FIGURES**

Figure 1 Site location plan
Figure 2 Site layout plan

Figure 3 SPT 'N' values vs depth

Figure 4 Natural moisture content vs depth
Figure 5 Undrained shear strength vs depth