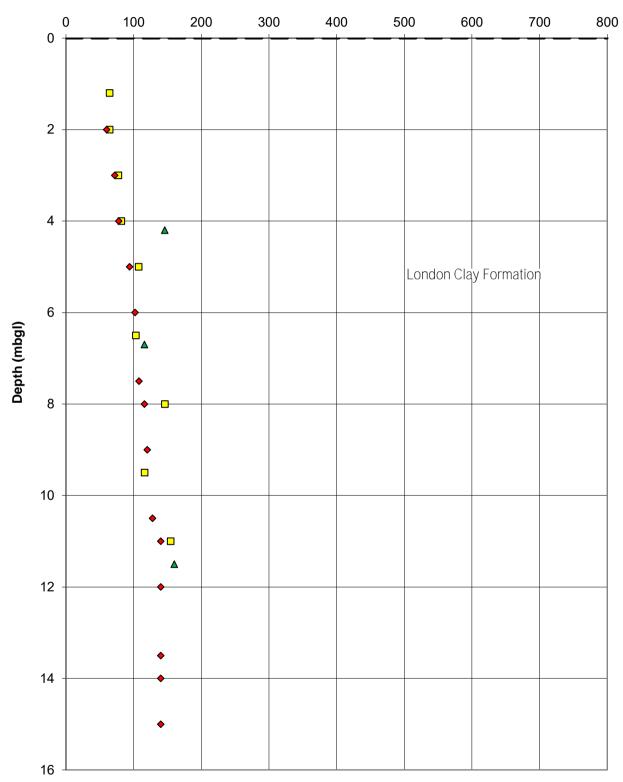

#### **FIGURES**

Figure 1 Site location plan
Figure 2 Site layout plan

Figure 3 SPT 'N' values vs depth

Figure 4 Natural moisture content vs depth
Figure 5 Undrained shear strength vs depth