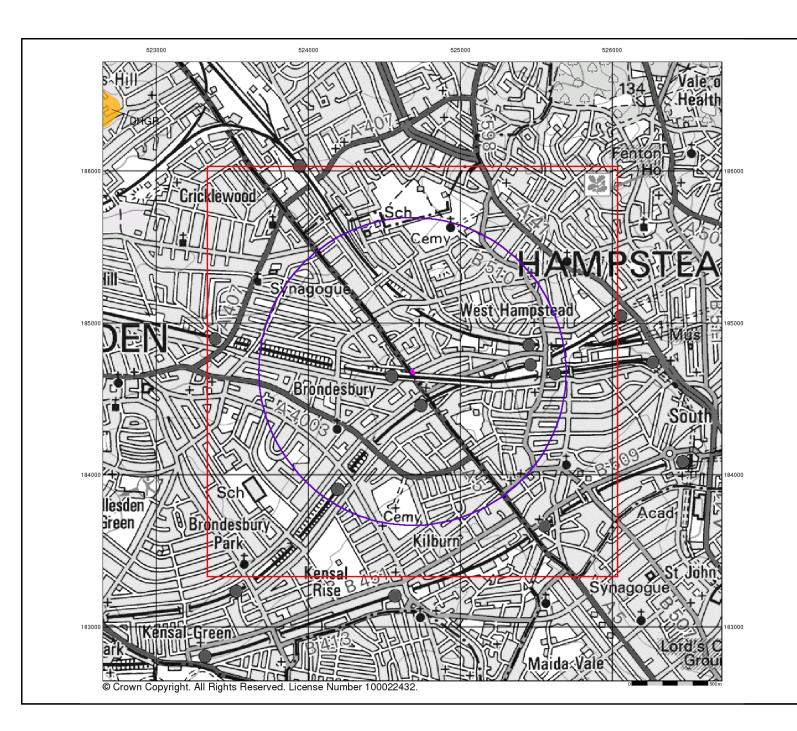

#### 2.1 Site location

Site location details are presented in **Table 1** and a site location plan is provided on **Figure 1**.

Table 1 Site location details

| Site name                                | Shoot Up Hill, London                               |
|------------------------------------------|-----------------------------------------------------|
| Full site address and postcode           | Land to the rear 2-4 Shoot Up Hill, London, NW2 3QN |
| National Grid reference (centre of site) | 524680E, 184680N                                    |