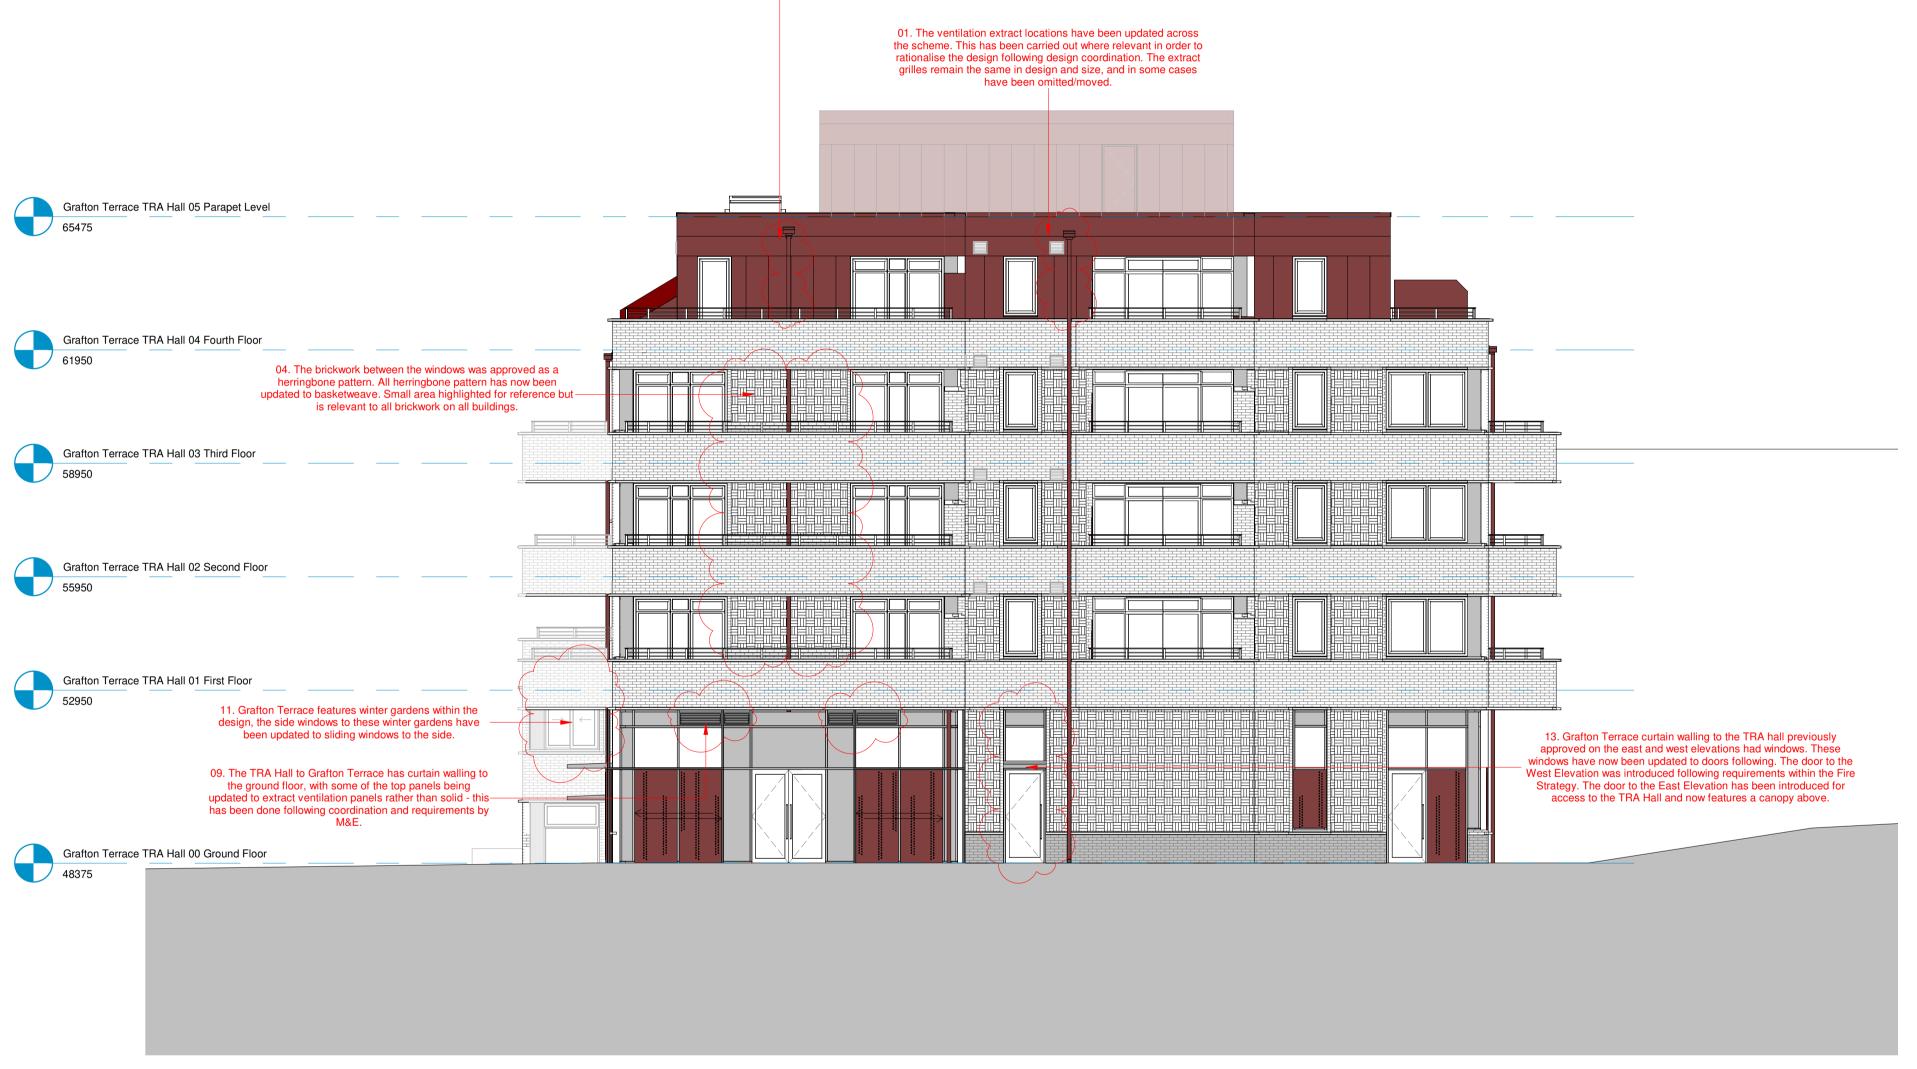

02. The rainwater pipe locations have been updated across the scheme. This has been carried out where relevant in order to ensure that the drainage requirements have been met across the scheme. In some instances, the rainwater pipes have been omitted/added or moved.