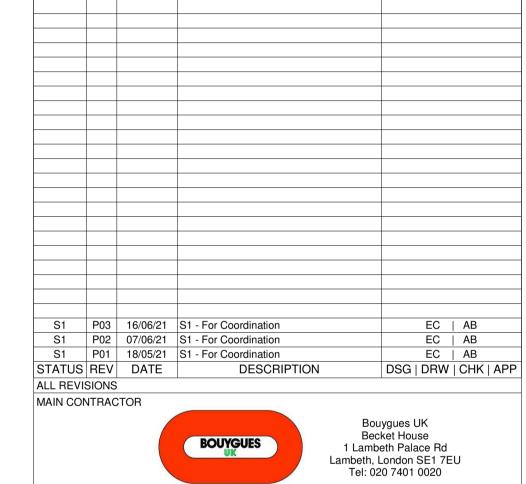

1 East Elevation - Tracked

LINKED MODEL SCHEDULE

BOUYGUES

CLIENT LOGO

**KEY PLAN** 

ORIGINATOR

Maitland Park Redevelopment

DRAWING TITLE

Aspen Villas - East Elevation - Tracked

| MPR              | ECE        | AV                              | Z | Z                     | EV   | Α    | 0350   | P03 |
|------------------|------------|---------------------------------|---|-----------------------|------|------|--------|-----|
| PROJECT          | ORIGINATOR | VOLUME L                        |   | VEL                   | TYPE | ROLE | NUMBER | REV |
| 18/05/21         |            | Stage 5                         |   | S1 - For Coordination |      |      |        |     |
| FIRST ISSUE DATE |            | ROJECT STAGE                    |   | STATUS CODE           |      |      |        |     |
| 1:100            |            | MPR-ECE-AV-ZZ-M3-A-000201 - P42 |   |                       |      |      |        |     |
| SCALE @ A1       |            | MODEL FILE NAME - REVISION      |   |                       |      |      |        |     |