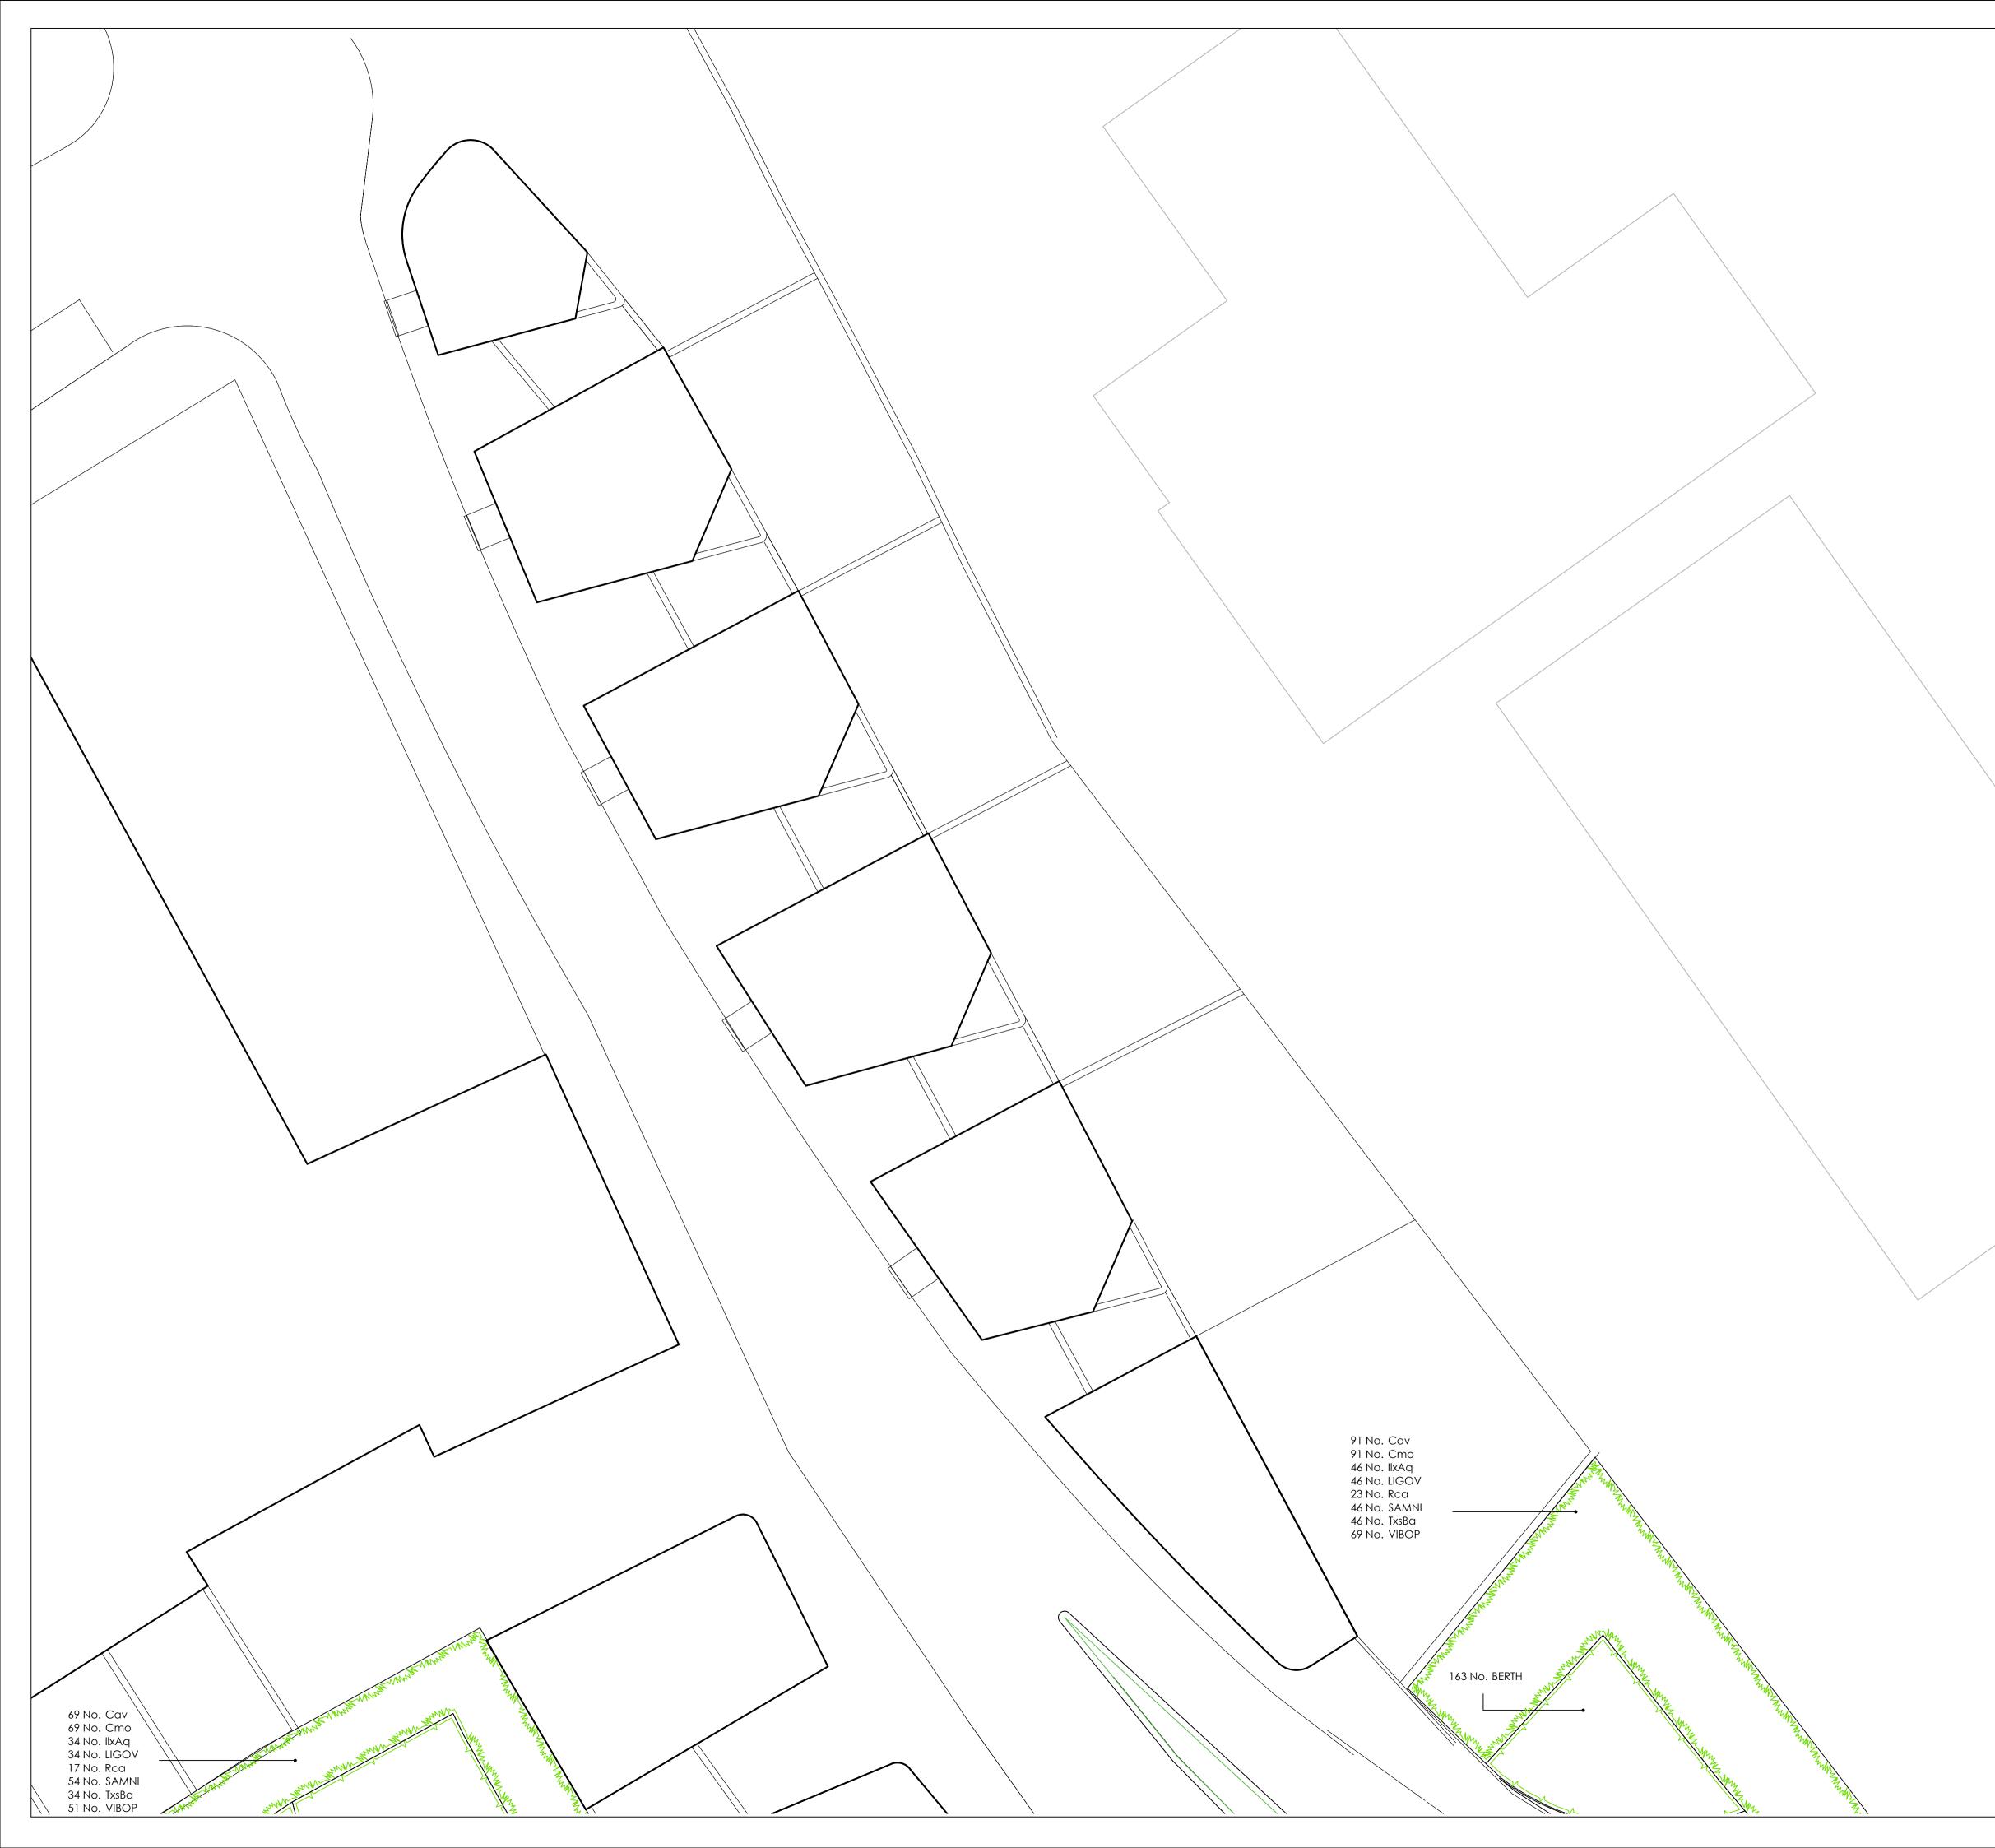

Scale Barin m 1:100

NOTES:

1. This drawing is to be read in conjunction with all relevant contract documentation from the design team, with any conflicting information to be brought to the attention of Turkington Martin Landscape Architects in writing before commencing on site.

2. The contractor is to check and verify all levels and dimensions before construction. Any discrepancies are to be brought to the attention of Turkington Martin Landscape Architects in writing before commencing on site site.

3. All dimensions in mm, unless otherwise stated.

4. Do not scale from this drawing.

All sub base and concrete design and specification to engineer's details. All diagrams provided here are purely indicative.

6. Waterproofing of any element to be specified by others.

7. All proprietary products shall be installed in accordance with manufacturers written instructions.

8. Plant numbers are an indication only and plants should be ordered to suit site areas in accordance with scheduled plant densities.

Any proposed plant substitution shall be agreed with the landscape architect prior to ordering.