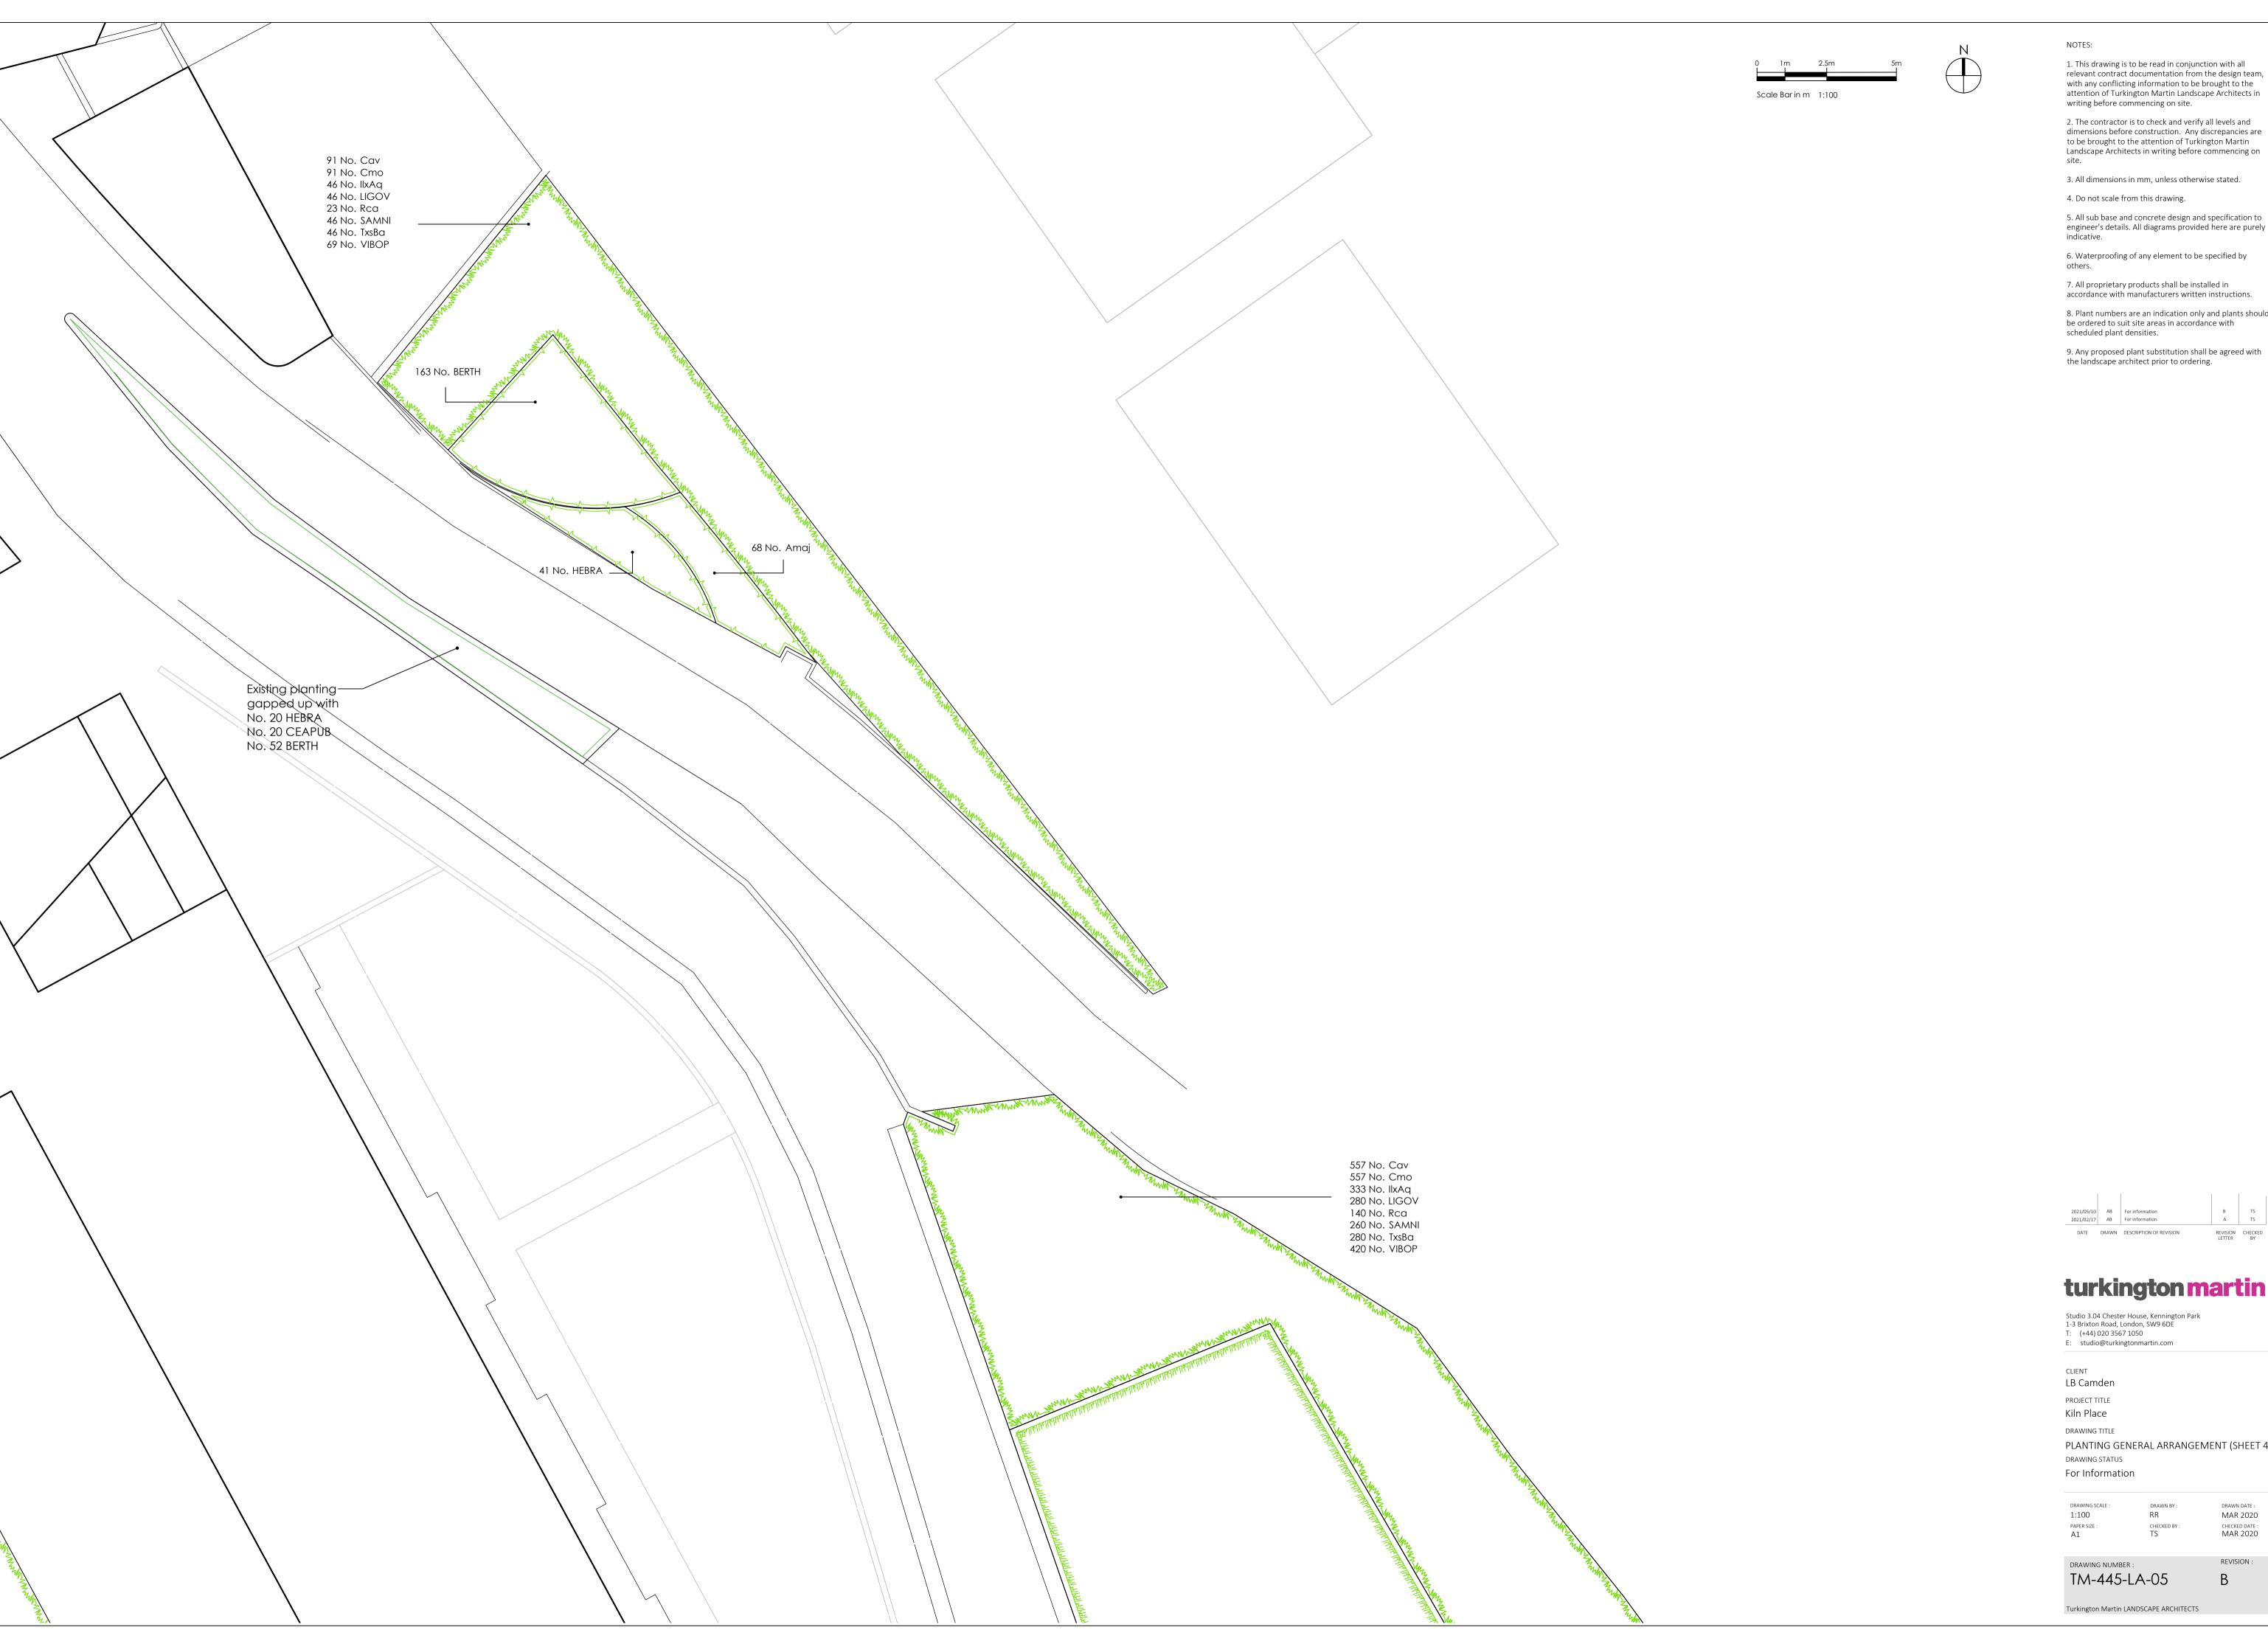

8. Plant numbers are an indication only and plants should be ordered to suit site areas in accordance with scheduled plant densities.

Any proposed plant substitution shall be agreed with the landscape architect prior to ordering.

## turkington martin

Studio 3.04 Chester House, Kennington Park 1-3 Brixton Road, London, SW9 6DE T: (+44) 020 3567 1050

E: studio@turkingtonmartin.com

PLANTING GENERAL ARRANGEMENT (SHEET 4)

TM-445-LA-05

Turkington Martin LANDSCAPE ARCHITECTS